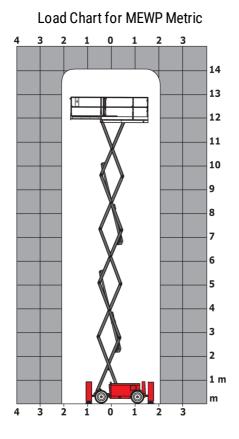

|
| Vibration on hands/arms                                          |                                       | < 2.50 m/s²                                                                                                       |
| Standards compliance                                             |                                       |                                                                                                                   |
| This machine is in compliance with:                              |                                       | European directives: 2006/42/EC- Machiner<br>(revised EN280:2013) - 2004/108/EC (EMC)<br>2006/95/EC (Low voltage) |

\*\*\* With folded guardrail

## 140 SC - Load chart



## 140 SC - Dimensional drawing



## Equipment

| Standard                                                                    |
|-----------------------------------------------------------------------------|
| 230V Predisposition                                                         |
| 4 wheel drive                                                               |
| Anti-slip platform surface                                                  |
| Audible alarm and illuminated indicator lamp (leveling, overload, lowering) |
| CAN bus technology                                                          |
| Emergency stop button in platform and on frame                              |
| Engine mounted on sliding platform                                          |
| Fixed anti-shearing protect