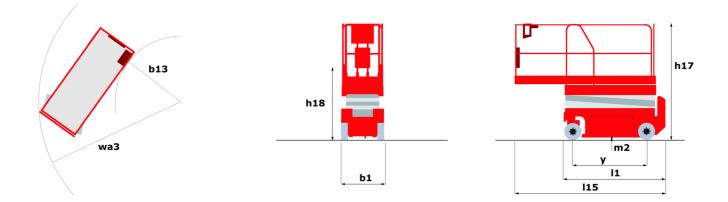

## 140 SC - Dimensional drawing

Technical sheet :

| Capacities                                                       |                                       | Metric                                                                                                            |
|------------------------------------------------------------------|---------------------------------------|-------------------------------------------------------------------------------------------------------------------|
| Capacines<br>Working height                                      | h21                                   | 14.20 m                                                                                                           |
| Platform height                                                  | h7                                    | 12.20 m                                                                                                           |
| Partonn neight                                                   | 0                                     | 363 kg                                                                                                            |
| Max. capacity on the extension deck                              | ų                                     | 136 kg                                                                                                            |
| Number of people (indoor / outdoor)                              |                                       | 3/2                                                                                                               |
| Weight and dimensions                                            |                                       | 572                                                                                                               |
| Platform weight*                                                 |                                       | 5215 kg                                                                                                           |
| Platform dimensions (length x width)                             | lp / ep                               | 2.79 m x 1.60 m                                                                                                   |
| Platform dimensions (rengin x math)                              | ip / ep                               | 4.31 m                                                                                                            |
| Overall length                                                   | 1                                     | 3.76 m                                                                                                            |
| Overall width                                                    | b1                                    | 1.75 m                                                                                                            |
| Overall height                                                   | h17                                   | 2.74 m                                                                                                            |
| Overall height (stowed)                                          | h18 ***                               | 2.04 m                                                                                                            |
| External turning radius                                          | Wa3                                   | 4.60 m                                                                                                            |
| Ground clearance at centre of wheelbase                          | m2                                    | 0.24 m                                                                                                            |
| Wheelbase                                                        | V V                                   | 2.29 m                                                                                                            |
| Performances                                                     | , , , , , , , , , , , , , , , , , , , | 2.25 111                                                                                                          |
| Drive speed - stowed                                             |                                       | 5.60 km/h                                                                                                         |
| Drive speed - raised                                             |                                       | 0.40 km/h                                                                                                         |
| Raise speed (laden) / Lower speed (laden)                        |                                       | 69 s / 46 s                                                                                                       |
| Gradeability                                                     |                                       | 30 %                                                                                                              |
| Max outrigger leveling side to side                              |                                       | 11.70 °                                                                                                           |
| Indoor and outdoor max Tilt Rating (Fore and Aft / Side-to-Side) |                                       | 3°/2°                                                                                                             |
| Wheels                                                           |                                       | 0,12                                                                                                              |
| Tires type                                                       |                                       | Foam-filled                                                                                                       |
| Drive wheels (front / rear)                                      |                                       | 2/2                                                                                                               |
| Steering wheels (front / rear)                                   |                                       | 2/0                                                                                                               |
| Braking wheels (front / rear)                                    |                                       | 2/2                                                                                                               |
| Engine/Battery                                                   |                                       |                                                                                                                   |
| Engine brand / model                                             |                                       | Kubota - D1105                                                                                                    |
| Engine norm                                                      |                                       | Tier 4 final                                                                                                      |
| I.C. Engine power rating / Power                                 |                                       | 25 Hp / 18.50 kW                                                                                                  |
| Miscellaneous                                                    |                                       |                                                                                                                   |
| Ground Pressure                                                  |                                       | 6.68 dan/cm2                                                                                                      |
| Hydraulic tank capacity                                          |                                       | 68.10 l                                                                                                           |
| Fuel tank                                                        |                                       | 37.90 l                                                                                                           |
| Sound pressure level (platform work station) (LpA)               |                                       | 79 dB                                                                                                             |
| Noise to environment (LwA)                                       |                                       | < 85 dB                                                                                                           |
| Vibration on hands/arms                                          |                                       | < 2.50 m/s²                                                                                                       |
| Standards compliance                                             |                                       |                                                                                                                   |
| This machine is in compliance with:                              |                                       | European directives: 2006/42/EC- Machiner<br>(revised EN280:2013) - 2004/108/EC (EMC)<br>2006/95/EC (Low voltage) |