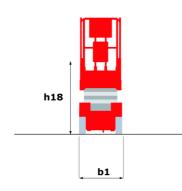

### 140 SC - Dimensional drawing

# 140 SC

|                                                                  | 140 SC  | Created on April 8, 2025 at 12:56 PM UTC                                                                             |
|------------------------------------------------------------------|---------|----------------------------------------------------------------------------------------------------------------------|
| Capacities                                                       |         | Metric                                                                                                               |
| Working height                                                   | h21     | 14.20 m                                                                                                              |
| Platform height                                                  | h7      | 12.20 m                                                                                                              |
| Platform capacity                                                | Q       | 363 kg                                                                                                               |
| Max. capacity on the extension deck                              |         | 136 kg                                                                                                               |
| Number of people (indoor / outdoor)                              |         | 3 / 2                                                                                                                |
| Weight and dimensions                                            |         |                                                                                                                      |
| Platform weight*                                                 |         | 5215 kg                                                                                                              |
| Platform dimensions (length x width)                             | lp / ep | 2.79 m x 1.60 m                                                                                                      |
| Platform dimensions with extension (length)                      |         | 4.31 m                                                                                                               |
| Overall length                                                   | l1      | 3.76 m                                                                                                               |
| Overall width                                                    | b1      | 1.75 m                                                                                                               |
| Overall height                                                   | h17     | 2.74 m                                                                                                               |
| Overall height (stowed)                                          | h18 *** | 2.08 m                                                                                                               |
| External turning radius                                          | Wa3     | 4.60 m                                                                                                               |
| Ground clearance at centre of wheelbase                          | m2      | 0.24 m                                                                                                               |
| Wheelbase                                                        | у       | 2.29 m                                                                                                               |
| Performances                                                     |         |                                                                                                                      |
| Drive speed - stowed                                             |         | 5.60 km/h                                                                                                            |
| Drive speed - raised                                             |         | 0.40 km/h                                                                                                            |
| Raise speed (laden) / Lower speed (laden)                        |         | 69 s / 46 s                                                                                                          |
| Gradeability                                                     |         | 30 %                                                                                                                 |
| Max outrigger leveling side to side                              |         | 11.70 °                                                                                                              |
| Indoor and outdoor max Tilt Rating (Fore and Aft / Side-to-Side) |         | 3°/2°                                                                                                                |
| Wheels                                                           |         |                                                                                                                      |
| Tires type                                                       |         | Foam-filled                                                                                                          |
| Drive wheels (front / rear)                                      |         | 2/2                                                                                                                  |
| Steering wheels (front / rear)                                   |         | 2/0                                                                                                                  |
| Braking wheels (front / rear)                                    |         | 2/2                                                                                                                  |
| Engine/Battery                                                   |         |                                                                                                                      |
| Engine brand / model                                             |         | Kubota - D1105                                                                                                       |
| Engine norm                                                      |         | Tier 4 final                                                                                                         |
| I.C. Engine power rating / Power                                 |         | 25 Hp / 18.50 kW                                                                                                     |
| Miscellaneous                                                    |         |                                                                                                                      |
| Ground Pressure                                                  |         | 6.68 dan/cm2                                                                                                         |
| Hydraulic tank capacity                                          |         | 68.10 l                                                                                                              |
| Fuel tank                                                        |         | 37.90 l                                                                                                              |
| Sound pressure level (platform work station) (LpA)               |         | 79 dB                                                                                                                |
| Noise to environment (LwA)                                       |         | < 85 dB                                                                                                              |
| Vibration on hands/arms                                          |         | < 2.50 m/s <sup>2</sup>                                                                                              |
| Standards compliance                                             |         |                                                                                                                      |
| This machine is in compliance with:                              |         | European directives: 2006/42/EC- Machinery<br>(revised EN280:2013) - 2004/108/EC (EMC) -<br>2006/95/EC (Low voltage) |
|                                                                  |         | , ,                                                                                                                  |