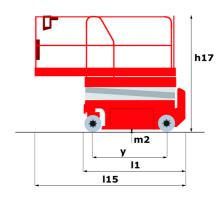

# 140 SC

|                                                                  | 140 SC  | Created on April 8, 2025 at 12:56 PM UTC                                                                             |
|------------------------------------------------------------------|---------|----------------------------------------------------------------------------------------------------------------------|
| Capacities                                                       |         | Metric                                                                                                               |
| Working height                                                   | h21     | 14.20 m                                                                                                              |
| Platform height                                                  | h7      | 12.20 m                                                                                                              |
| Platform capacity                                                | Q       | 363 kg                                                                                                               |
| Max. capacity on the extension deck                              |         | 136 kg                                                                                                               |
| Number of people (indoor / outdoor)                              |         | 3 / 2                                                                                                                |
| Weight and dimensions                                            |         |                                                                                                                      |
| Platform weight*                                                 |         | 5215 kg                                                                                                              |
| Platform dimensions (length x width)                             | lp / ep | 2.79 m x 1.60 m                                                                                                      |
| Platform dimensions with extension (length)                      |         | 4.31 m                                                                                                               |
| Overall length                                                   | l1      | 3.76 m                                                                                                               |
| Overall width                                                    | b1      | 1.75 m                                                                                                               |
| Overall height                                                   | h17     | 2.74 m                                                                                                               |
| Overall height (stowed)                                          | h18 *** | 2.08 m                                                                                                               |
| External turning radius                                          | Wa3     | 4.60 m                                                                                                               |
| Ground clearance at centre of wheelbase                          | m2      | 0.24 m                                                                                                               |
| Wheelbase                                                        | у       | 2.29 m                                                                                                               |
| Performances                                                     |         |                                                                                                                      |
| Drive speed - stowed                                             |         | 5.60 km/h                                                                                                            |
| Drive speed - raised                                             |         | 0.40 km/h                                                                                                            |
| Raise speed (laden) / Lower speed (laden)                        |         | 69 s / 46 s                                                                                                          |
| Gradeability                                                     |         | 30 %                                                                                                                 |
| Max outrigger leveling side to side                              |         | 11.70 °                                                                                                              |
| Indoor and outdoor max Tilt Rating (Fore and Aft / Side-to-Side) |         | 3°/2°                                                                                                                |
| Wheels                                                           |         |                                                                                                                      |
| Tires type                                                       |         | Foam-filled                                                                                                          |
| Drive wheels (front / rear)                                      |         | 2/2                                                                                                                  |
| Steering wheels (front / rear)                                   |         | 2/0                                                                                                                  |
| Braking wheels (front / rear)                                    |         | 2/2                                                                                                                  |
| Engine/Battery                                                   |         |                                                                                                                      |
| Engine brand / model                                             |         | Kubota - D1105                                                                                                       |
| Engine norm                                                      |         | Tier 4 final                                                                                                         |
| I.C. Engine power rating / Power                                 |         | 25 Hp / 18.50 kW                                                                                                     |
| Miscellaneous                                                    |         |                                                                                                                      |
| Ground Pressure                                                  |         | 6.68 dan/cm2                                                                                                         |
| Hydraulic tank capacity                                          |         | 68.10 l                                                                                                              |
| Fuel tank                                                        |         | 37.90 l                                                                                                              |
| Sound pressure level (platform work station) (LpA)               |         | 79 dB                                                                                                                |
| Noise to environment (LwA)                                       |         | < 85 dB                                                                                                              |
| Vibration on hands/arms                                          |         | < 2.50 m/s <sup>2</sup>                                                                                              |
| Standards compliance                                             |         |                                                                                                                      |
| This machine is in compliance with:                              |         | European directives: 2006/42/EC- Machinery<br>(revised EN280:2013) - 2004/108/EC (EMC) -<br>2006/95/EC (Low voltage) |
|                                                                  |         | , ,                                                                                                                  |

### 140 SC - Dimensional drawing