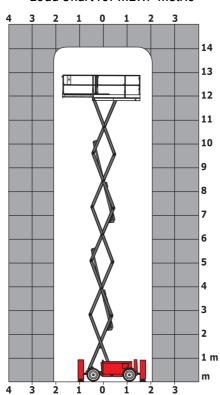

sup>2</sup>                                                                                              |
| Standards compliance                                             |         |                                                                                                                      |
| This machine is in compliance with:                              |         | European directives: 2006/42/EC- Machinery<br>(revised EN280:2013) - 2004/108/EC (EMC) -<br>2006/95/EC (Low voltage) |
|                                                                  |         | , ,                                                                                                                  |

<sup>\*\*\*</sup> With folded guardrail

### 140 SC - Load chart

### Load Chart for MEWP Metric



### 140 SC - Dimensional drawing







## **Equipment**

| Standard                                                                    |
|-----------------------------------------------------------------------------|
| 230V Predisposition                                                         |
| 4 wheel drive                                                               |
| Anti-slip platform surface                                                  |
| Audible alarm and illuminated indicator lamp (leveling, overload, lowering) |
| CAN bus technology                                                          |
| Emergency stop button in platform and on frame                              |
| Engine mounted on sliding platform                                          |
| Fixed anti-shearin