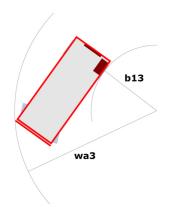

### 140 SC - Dimensional drawing

# 140 SC

|                                                                  | 140 SC  | Created on April 8, 2025 at 12:56 PM UTC                                                                             |
|------------------------------------------------------------------|---------|----------------------------------------------------------------------------------------------------------------------|
| Capacities                                                       |         | Metric                                                                                                               |
| Working height                                                   | h21     | 14.20 m                                                                                                              |
| Platform height                                                  | h7      | 12.20 m                                                                                                              |
| Platform capacity                                                | Q       | 363 kg                                                                                                               |
| Max. capacity on the extension deck                              |         | 136 kg                                                                                                               |
| Number of people (indoor / outdoor)                              |         | 3 / 2                                                                                                                |
| Weight and dimensions                                            |         |                                                                                                                      |
| Platform weight*                                                 |         | 5215 kg                                                                                                              |
| Platform dimensions (length x width)                             | lp / ep | 2.79 m x 1.60 m                                                                                                      |
| Platform dimensions with extension (length)                      |         | 4.31 m                                                                                                               |
| Overall length                                                   | l1      | 3.76 m                                                                                                               |
| Overall width                                                    | b1      | 1.75 m                                                                                                               |
| Overall height                                                   | h17     | 2.74 m                                                                                                               |
| Overall height (stowed)                                          | h18 *** | 2.08 m                                                                                                               |
| External turning radius                                          | Wa3     | 4.60 m                                                                                                               |
| Ground clearance at centre of wheelbase                          | m2      | 0.24 m                                                                                                               |
| Wheelbase                                                        | у       | 2.29 m                                                                                                               |
| Performances                                                     |         |                                                                                                                      |
| Drive speed - stowed                                             |         | 5.60 km/h                                                                                                            |
| Drive speed - raised                                             |         | 0.40 km/h                                                                                                            |
| Raise speed (laden) / Lower speed (laden)                        |         | 69 s / 46 s                                                                                                          |
| Gradeability                                                     |         | 30 %                                                                                                                 |
| Max outrigger leveling side to side                              |         | 11.70 °                                                                                                              |
| Indoor and outdoor max Tilt Rating (Fore and Aft / Side-to-Side) |         | 3°/2°                                                                                                                |
| Wheels                                                           |         |                                                                                                                      |
| Tires type                                                       |         | Foam-filled                                                                                                          |
| Drive wheels (front / rear)                                      |         | 2/2                                                                                                                  |
| Steering wheels (front / rear)                                   |         | 2/0                                                                                                                  |
| Braking wheels (front / rear)                                    |         | 2/2                                                                                                                  |
| Engine/Battery                                                   |         |                                                                                                                      |
| Engine brand / model                                             |         | Kubota - D1105                                                                                                       |
| Engine norm                                                      |         | Tier 4 final                                                                                                         |
| I.C. Engine power rating / Power                                 |         | 25 Hp / 18.50 kW                                                                                                     |
| Miscellaneous                                                    |         |                                                                                                                      |
| Ground Pressure                                                  |         | 6.68 dan/cm2                                                                                                         |
| Hydraulic tank capacity                                          |         | 68.10 l                                                                                                              |
| Fuel tank                                                        |         | 37.90 l                                                                                                              |
| Sound pressure level (platform work station) (LpA)               |         | 79 dB                                                                                                                |
| Noise to environment (LwA)                                       |         | < 85 dB                                                                                                              |
| Vibration on hands/arms                                          |         | < 2.50 m/s <sup>2</sup>                                                                                              |
| Standards compliance                                             |         |                                                                                                                      |
| This machine is in compliance with:                              |         | European directives: 2006/42/EC- Machinery<br>(revised EN280:2013) - 2004/108/EC (EMC) -<br>2006/95/EC (Low voltage) |
|                                                                  |         | , ,                                                                                                                  |