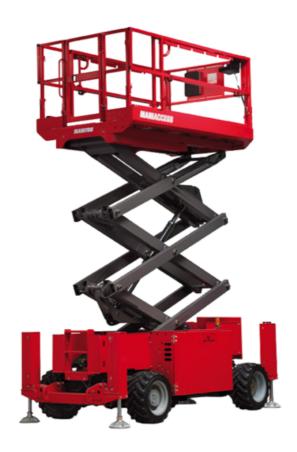

# 140 SC

|                                                                  | 140 SC  | Created on April 8, 2025 at 12:56 PM UTC                                                                             |
|------------------------------------------------------------------|---------|----------------------------------------------------------------------------------------------------------------------|
| Capacities                                                       |         | Metric                                                                                                               |
| Working height                                                   | h21     | 14.20 m                                                                                                              |
| Platform height                                                  | h7      | 12.20 m                                                                                                              |
| Platform capacity                                                | Q       | 363 kg                                                                                                               |
| Max. capacity on the extension deck                              |         | 136 kg                                                                                                               |
| Number of people (indoor / outdoor)                              |         | 3 / 2                                                                                                                |
| Weight and dimensions                                            |         |                                                                                                                      |
| Platform weight*                                                 |         | 5215 kg                                                                                                              |
| Platform dimensions (length x width)                             | lp / ep | 2.79 m x 1.60 m                                                                                                      |
| Platform dimensions with extension (length)                      |         | 4.31 m                                                                                                               |
| Overall length                                                   | l1      | 3.76 m                                                                                                               |
| Overall width                                                    | b1      | 1.75 m                                                                                                               |
| Overall height                                                   | h17     | 2.74 m                                                                                                               |
| Overall height (stowed)                                          | h18 *** | 2.08 m                                                                                                               |
| External turning radius                                          | Wa3     | 4.60 m                                                                                                               |
| Ground clearance at centre of wheelbase                          | m2      | 0.24 m                                                                                                               |
| Wheelbase                                                        | у       | 2.29 m                                                                                                               |
| Performances                                                     |         |                                                                                                                      |
| Drive speed - stowed                                             |         | 5.60 km/h                                                                                                            |
| Drive speed - raised                                             |         | 0.40 km/h                                                                                                            |
| Raise speed (laden) / Lower speed (laden)                        |         | 69 s / 46 s                                                                                                          |
| Gradeability                                                     |         | 30 %                                                                                                                 |
| Max outrigger leveling side to side                              |         | 11.70 °                                                                                                              |
| Indoor and outdoor max Tilt Rating (Fore and Aft / Side-to-Side) |         | 3°/2°                                                                                                                |
| Wheels                                                           |         |                                                                                                                      |
| Tires type                                                       |         | Foam-filled                                                                                                          |
| Drive wheels (front / rear)                                      |         | 2/2                                                                                                                  |
| Steering wheels (front / rear)                                   |         | 2/0                                                                                                                  |
| Braking wheels (front / rear)                                    |         | 2/2                                                                                                                  |
| Engine/Battery                                                   |         |                                                                                                                      |
| Engine brand / model                                             |         | Kubota - D1105                                                                                                       |
| Engine norm                                                      |         | Tier 4 final                                                                                                         |
| I.C. Engine power rating / Power                                 |         | 25 Hp / 18.50 kW                                                                                                     |
| Miscellaneous                                                    |         |                                                                                                                      |
| Ground Pressure                                                  |         | 6.68 dan/cm2                                                                                                         |
| Hydraulic tank capacity                                          |         | 68.10 l                                                                                                              |
| Fuel tank                                                        |         | 37.90 l                                                                                                              |
| Sound pressure level (platform work station) (LpA)               |         | 79 dB                                                                                                                |
| Noise to environment (LwA)                                       |         | < 85 dB                                                                                                              |
| Vibration on hands/arms                                          |         | < 2.50 m/s <sup>2</sup>                                                                                              |
| Standards compliance                                             |         |                                                                                                                      |
| This machine is in compliance with:                              |         | European directives: 2006/42/EC- Machinery<br>(revised EN280:2013) - 2004/108/EC (EMC) -<br>2006/95/EC (Low voltage) |
|                                                                  |         | , ,                                                                                                                  |