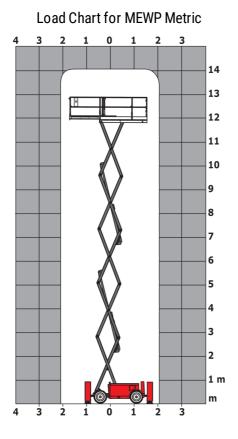

|         | < 85 dB                                                                                                           |
| Vibration on hands/arms                                         |         | < 2.50 m/s <sup>2</sup>                                                                                           |
| Standards compliance                                            |         | - 2.00 m/ 5                                                                                                       |
| This machine is in compliance with:                             |         | European directives: 2006/42/EC- Machinen<br>(revised EN280:2013) - 2004/108/EC (EMC)<br>2006/95/EC (Low voltage) |

\*\*\* With folded guardrail

## 140 SC - Load chart



## 140 SC - Dimensional drawing



## Equipment

| Standard                                                                    |
|-----------------------------------------------------------------------------|
| 230V Predisposition                                                         |
| 4 wheel drive                                                               |
| Anti-slip platform surface                                                  |
| Audible alarm and illuminated indicator lamp (leveling, overload, lowering) |
| CAN bus technology                                                          |
| Emergency stop button in platform and on frame                              |
| Engine mounted on sliding platform                                          |
| Fixed anti-shearing protect