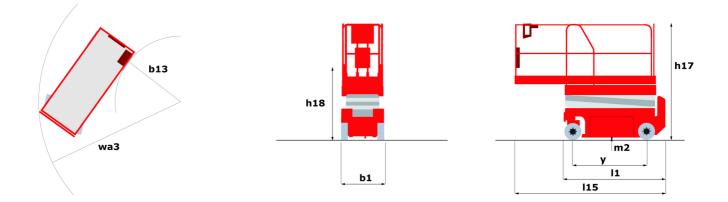

## 140 SC - Dimensional drawing

Technical sheet :

| Capacities                                                      |         | Metric                                                                                                            |
|-----------------------------------------------------------------|---------|-------------------------------------------------------------------------------------------------------------------|
| Vorking height                                                  | h21     | 14.20 m                                                                                                           |
| Platform height                                                 | h7      | 12.20 m                                                                                                           |
| latform capacity                                                | Q       | 363 kg                                                                                                            |
| Aax. capacity on the extension deck                             | ų       | 136 kg                                                                                                            |
| Number of people (indoor / outdoor)                             |         | 3 / 2                                                                                                             |
| Veight and dimensions                                           |         | 572                                                                                                               |
| latform weight*                                                 |         | 5215 kg                                                                                                           |
| Platform dimensions (length x width)                            | lp / ep | 2.79 m x 1.60 m                                                                                                   |
| Platform dimensions with extension (length)                     | ip / cp | 4.31 m                                                                                                            |
| Dverall length                                                  | 11      | 3.76 m                                                                                                            |
| lverall width                                                   | b1      | 1.75 m                                                                                                            |
| Dverall height                                                  | h17     | 2.74 m                                                                                                            |
| Dverall height (stowed)                                         | h18 *** | 2.08 m                                                                                                            |
| External turning radius                                         | Wa3     | 4.60 m                                                                                                            |
| Ground clearance at centre of wheelbase                         | m2      | 0.24 m                                                                                                            |
| Wheelbase                                                       | y       | 2.29 m                                                                                                            |
| Performances                                                    | y y     | 2.23 m                                                                                                            |
| Drive speed - stowed                                            |         | 5.60 km/h                                                                                                         |
| Drive speed - raised                                            |         | 0.40 km/h                                                                                                         |
| Raise speed (laden) / Lower speed (laden)                       |         | 69 s / 46 s                                                                                                       |
| Gradeability                                                    |         | 30 %                                                                                                              |
| Max outrigger leveling side to side                             |         | 11.70 °                                                                                                           |
| ndoor and outdoor max Tilt Rating (Fore and Aft / Side-to-Side) |         | 3°/2°                                                                                                             |
| Wheels                                                          |         | 5 7 2                                                                                                             |
| Tires type                                                      |         | Foam-filled                                                                                                       |
| Drive wheels (front / rear)                                     |         | 2/2                                                                                                               |
| Steering wheels (front / rear)                                  |         | 2/2                                                                                                               |
| Braking wheels (front / rear)                                   |         | 2/2                                                                                                               |
| Engine/Battery                                                  |         | <i>L   L</i>                                                                                                      |
| Engine brand / model                                            |         | Kubota - D1105                                                                                                    |
| Engine norm                                                     |         | Tier 4 final                                                                                                      |
| .C. Engine power rating / Power                                 |         | 25 Hp / 18.50 kW                                                                                                  |
| Viscellaneous                                                   |         | 2011, 10.00 111                                                                                                   |
| Ground Pressure                                                 |         | 6.68 dan/cm2                                                                                                      |
| Hydraulic tank capacity                                         |         | 68.10 l                                                                                                           |
| Fuel tank                                                       |         | 37.90                                                                                                             |
| Sound pressure level (platform work station) (LpA)              |         | 79 dB                                                                                                             |
| Voise to environment (LwA)                                      |         | < 85 dB                                                                                                           |
| Vibration on hands/arms                                         |         | < 2.50 m/s <sup>2</sup>                                                                                           |
| Standards compliance                                            |         | - 2.00 m/ 5                                                                                                       |
| This machine is in compliance with:                             |         | European directives: 2006/42/EC- Machinen<br>(revised EN280:2013) - 2004/108/EC (EMC)<br>2006/95/EC (Low voltage) |