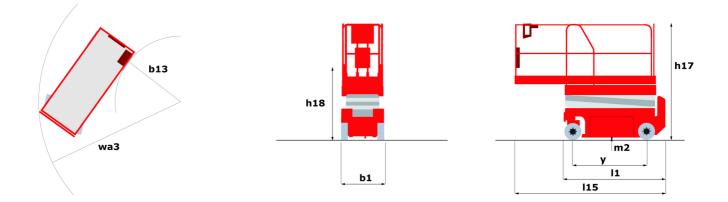

Technical sheet :

| 0                                                               |         | Matria                                                                                                             |
|-----------------------------------------------------------------|---------|--------------------------------------------------------------------------------------------------------------------|
| Capacities<br>Victore backt                                     | h21     | Metric<br>14.20 m                                                                                                  |
| Vorking height                                                  | h7      | 12.20 m                                                                                                            |
| Natform height                                                  | Q       | 363 kg                                                                                                             |
| latform capacity<br>Aax. capacity on the extension deck         | ų       | 136 kg                                                                                                             |
| Number of people (indoor / outdoor)                             |         | 3 / 2                                                                                                              |
| Veight and dimensions                                           |         | 372                                                                                                                |
| Vergin and dimensions<br>Platform weight*                       |         | 5215 kg                                                                                                            |
| Platform dimensions (length x width)                            | lp / ep | 2.79 m x 1.60 m                                                                                                    |
| Platform dimensions with extension (length)                     | ih / eh | 4.31 m                                                                                                             |
| Dverall length                                                  | 1       | 4.31 m<br>3.76 m                                                                                                   |
| Dverall width                                                   | b1      | 1.75 m                                                                                                             |
| Dverall height                                                  | h17     | 2.74 m                                                                                                             |
| -                                                               | h18 *** | 2.74 m<br>2.08 m                                                                                                   |
| Dverall height (stowed)                                         |         |                                                                                                                    |
| External turning radius                                         | Wa3     | 4.60 m                                                                                                             |
| Ground clearance at centre of wheelbase                         | m2      | 0.24 m                                                                                                             |
| Wheelbase                                                       | у       | 2.29 m                                                                                                             |
| Performances                                                    |         | 5 (0) 4                                                                                                            |
| Drive speed - stowed                                            |         | 5.60 km/h                                                                                                          |
| Drive speed - raised                                            |         | 0.40 km/h                                                                                                          |
| Raise speed (laden) / Lower speed (laden)                       |         | 69 s / 46 s                                                                                                        |
| Gradeability                                                    |         | 30 %                                                                                                               |
| Max outrigger leveling side to side                             |         | 11.70 °                                                                                                            |
| ndoor and outdoor max Tilt Rating (Fore and Aft / Side-to-Side) |         | 3 ° / 2 °                                                                                                          |
| Wheels                                                          |         |                                                                                                                    |
| Tires type                                                      |         | Foam-filled                                                                                                        |
| Drive wheels (front / rear)                                     |         | 2/2                                                                                                                |
| Steering wheels (front / rear)                                  |         | 2 / 0                                                                                                              |
| Braking wheels (front / rear)                                   |         | 2/2                                                                                                                |
| Engine/Battery                                                  |         |                                                                                                                    |
| Engine brand / model                                            |         | Kubota - D1105                                                                                                     |
| Engine norm                                                     |         | Tier 4 final                                                                                                       |
| .C. Engine power rating / Power                                 |         | 25 Hp / 18.50 kW                                                                                                   |
| Miscellaneous                                                   |         |                                                                                                                    |
| Ground Pressure                                                 |         | 6.68 dan/cm2                                                                                                       |
| -lydraulic tank capacity                                        |         | 68.10 I                                                                                                            |
| Fuel tank                                                       |         | 37.90 l                                                                                                            |
| Sound pressure level (platform work station) (LpA)              |         | 79 dB                                                                                                              |
| Noise to environment (LwA)                                      |         | < 85 dB                                                                                                            |
| Vibration on hands/arms                                         |         | < 2.50 m/s²                                                                                                        |
| Standards compliance                                            |         |                                                                                                                    |
| This machine is in compliance with:                             |         | European directives: 2006/42/EC- Machinery<br>(revised EN280:2013) - 2004/108/EC (EMC)<br>2006/95/EC (Low voltage) |

## 140 SC - Dimensional drawing