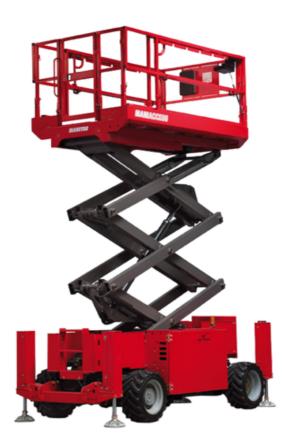

Technical sheet :

| 0                                                               |         | Matria                                                                                                             |
|-----------------------------------------------------------------|---------|--------------------------------------------------------------------------------------------------------------------|
| Capacities<br>Victore backt                                     | h21     | Metric<br>14.20 m                                                                                                  |
| Vorking height                                                  | h7      | 12.20 m                                                                                                            |
| Natform height                                                  | Q       | 363 kg                                                                                                             |
| latform capacity<br>Aax. capacity on the extension deck         | ų       | 136 kg                                                                                                             |
| Number of people (indoor / outdoor)                             |         | 3 / 2                                                                                                              |
| Veight and dimensions                                           |         | 372                                                                                                                |
| Vergin and dimensions<br>Platform weight*                       |         | 5215 kg                                                                                                            |
| Platform dimensions (length x width)                            | lp / ep | 2.79 m x 1.60 m                                                                                                    |
| Platform dimensions with extension (length)                     | ih / eh | 4.31 m                                                                                                             |
| Dverall length                                                  | 1       | 4.31 m<br>3.76 m                                                                                                   |
| Dverall width                                                   | b1      | 1.75 m                                                                                                             |
| Dverall height                                                  | h17     | 2.74 m                                                                                                             |
| -                                                               | h18 *** | 2.74 m<br>2.08 m                                                                                                   |
| Dverall height (stowed)                                         |         |                                                                                                                    |
| External turning radius                                         | Wa3     | 4.60 m                                                                                                             |
| Ground clearance at centre of wheelbase                         | m2      | 0.24 m                                                                                                             |
| Wheelbase                                                       | у       | 2.29 m                                                                                                             |
| Performances                                                    |         | 5 (0) 4                                                                                                            |
| Drive speed - stowed                                            |         | 5.60 km/h                                                                                                          |
| Drive speed - raised                                            |         | 0.40 km/h                                                                                                          |
| Raise speed (laden) / Lower speed (laden)                       |         | 69 s / 46 s                                                                                                        |
| Gradeability                                                    |         | 30 %                                                                                                               |
| Max outrigger leveling side to side                             |         | 11.70 °                                                                                                            |
| ndoor and outdoor max Tilt Rating (Fore and Aft / Side-to-Side) |         | 3 ° / 2 °                                                                                                          |
| Wheels                                                          |         |                                                                                                                    |
| Tires type                                                      |         | Foam-filled                                                                                                        |
| Drive wheels (front / rear)                                     |         | 2/2                                                                                                                |
| Steering wheels (front / rear)                                  |         | 2 / 0                                                                                                              |
| Braking wheels (front / rear)                                   |         | 2/2                                                                                                                |
| Engine/Battery                                                  |         |                                                                                                                    |
| Engine brand / model                                            |         | Kubota - D1105                                                                                                     |
| Engine norm                                                     |         | Tier 4 final                                                                                                       |
| .C. Engine power rating / Power                                 |         | 25 Hp / 18.50 kW                                                                                                   |
| Miscellaneous                                                   |         |                                                                                                                    |
| Ground Pressure                                                 |         | 6.68 dan/cm2                                                                                                       |
| -lydraulic tank capacity                                        |         | 68.10 I                                                                                                            |
| Fuel tank                                                       |         | 37.90 l                                                                                                            |
| Sound pressure level (platform work station) (LpA)              |         | 79 dB                                                                                                              |
| Noise to environment (LwA)                                      |         | < 85 dB                                                                                                            |
| Vibration on hands/arms                                         |         | < 2.50 m/s²                                                                                                        |
| Standards compliance                                            |         |                                                                                                                    |
| This machine is in compliance with:                             |         | European directives: 2006/42/EC- Machinery<br>(revised EN280:2013) - 2004/108/EC (EMC)<br>2006/95/EC (Low voltage) |