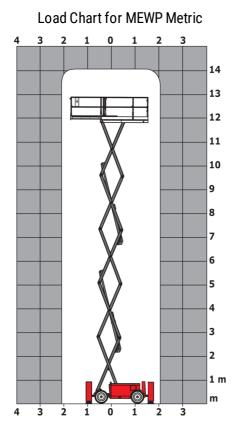

|         | < 85 dB                                                                                                            |
| Vibration on hands/arms                                         |         | < 2.50 m/s²                                                                                                        |
| Standards compliance                                            |         |                                                                                                                    |
| This machine is in compliance with:                             |         | European directives: 2006/42/EC- Machinery<br>(revised EN280:2013) - 2004/108/EC (EMC)<br>2006/95/EC (Low voltage) |

\*\*\* With folded guardrail

## 140 SC - Load chart



## 140 SC - Dimensional drawing



## Equipment

| Standard                                                                    |
|-----------------------------------------------------------------------------|
| 230V Predisposition                                                         |
| 4 wheel drive                                                               |
| Anti-slip platform surface                                                  |
| Audible alarm and illuminated indicator lamp (leveling, overload, lowering) |
| CAN bus technology                                                          |
| Emergency stop button in platform and on frame                              |
| Engine mounted on sliding platform                                          |
| Fixed anti-shearing protect