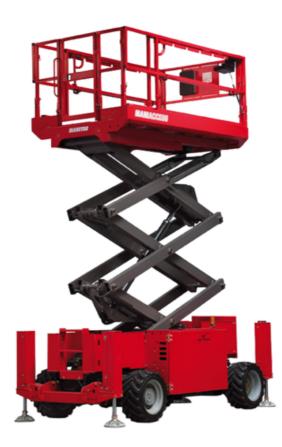

Technical sheet :

|                                                                  | 140 SC UI | <b>140 sc</b> Created on June 1, 2025 at 10:56 PM L                                                               |  |
|------------------------------------------------------------------|-----------|-------------------------------------------------------------------------------------------------------------------|--|
| Capacities                                                       |           | Metric                                                                                                            |  |
| Vorking height                                                   | h21       | 14.20 m                                                                                                           |  |
| Platform height                                                  | h7        | 12.20 m                                                                                                           |  |
| Platform capacity                                                | Q         | 363 kg                                                                                                            |  |
| Max. capacity on the extension deck                              |           | 136 kg                                                                                                            |  |
| Number of people (indoor / outdoor)                              |           | 3 / 2                                                                                                             |  |
| Weight and dimensions                                            |           |                                                                                                                   |  |
| Platform weight*                                                 |           | 5215 kg                                                                                                           |  |
| Platform dimensions (length x width)                             | lp / ep   | 2.79 m x 1.60 m                                                                                                   |  |
| Platform dimensions with extension (length)                      |           | 4.31 m                                                                                                            |  |
| Overall length                                                   | 11        | 3.76 m                                                                                                            |  |
| Overall width                                                    | b1        | 1.75 m                                                                                                            |  |
| Overall height                                                   | h17       | 2.74 m                                                                                                            |  |
| Overall height (stowed)                                          | h18 ***   | 2.08 m                                                                                                            |  |
| External turning radius                                          | Wa3       | 4.60 m                                                                                                            |  |
| Ground clearance at centre of wheelbase                          | m2        | 0.24 m                                                                                                            |  |
| Wheelbase                                                        | у         | 2.29 m                                                                                                            |  |
| Performances                                                     |           |                                                                                                                   |  |
| Drive speed - stowed                                             |           | 5.60 km/h                                                                                                         |  |
| Drive speed - raised                                             |           | 0.40 km/h                                                                                                         |  |
| Raise speed (laden) / Lower speed (laden)                        |           | 69 s / 46 s                                                                                                       |  |
| Gradeability                                                     |           | 30 %                                                                                                              |  |
| Max outrigger leveling side to side                              |           | 11.70 °                                                                                                           |  |
| Indoor and outdoor max Tilt Rating (Fore and Aft / Side-to-Side) |           | 3°/2°                                                                                                             |  |
| Wheels                                                           |           |                                                                                                                   |  |
| Tires type                                                       |           | Foam-filled                                                                                                       |  |
| Drive wheels (front / rear)                                      |           | 2/2                                                                                                               |  |
| Steering wheels (front / rear)                                   |           | 2 / 0                                                                                                             |  |
| Braking wheels (front / rear)                                    |           | 2/2                                                                                                               |  |
| Engine/Battery                                                   |           |                                                                                                                   |  |
| Engine brand / model                                             |           | Kubota - D1105                                                                                                    |  |
| Engine norm                                                      |           | Tier 4 final                                                                                                      |  |
| I.C. Engine power rating / Power                                 |           | 25 Hp / 18.50 kW                                                                                                  |  |
| Miscellaneous                                                    |           | . <b>F</b>                                                                                                        |  |
| Ground Pressure                                                  |           | 6.68 dan/cm2                                                                                                      |  |
| Hydraulic tank capacity                                          |           | 68.10 I                                                                                                           |  |
| Fuel tank                                                        |           | 37.90                                                                                                             |  |
| Sound pressure level (platform work station) (LpA)               |           | 79 dB                                                                                                             |  |
| Noise to environment (LwA)                                       |           | < 85 dB                                                                                                           |  |
| Vibration on hands/arms                                          |           | < 2.50 m/s <sup>2</sup>                                                                                           |  |
| Standards compliance                                             |           |                                                                                                                   |  |
| This machine is in compliance with:                              |           | European directives: 2006/42/EC- Machiner<br>(revised EN280:2013) - 2004/108/EC (EMC)<br>2006/95/EC (Low voltage) |  |