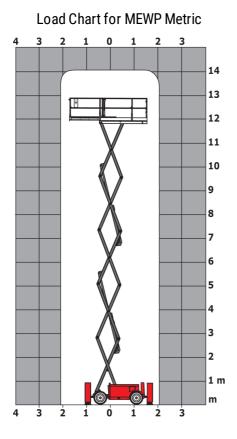

|           | < 85 dB                                                                                                           |  |
| Vibration on hands/arms                                          |           | < 2.50 m/s <sup>2</sup>                                                                                           |  |
| Standards compliance                                             |           |                                                                                                                   |  |
| This machine is in compliance with:                              |           | European directives: 2006/42/EC- Machiner<br>(revised EN280:2013) - 2004/108/EC (EMC)<br>2006/95/EC (Low voltage) |  |

\*\*\* With folded guardrail

140 SC - Load chart



## 140 SC - Dimensional drawing



## Equipment

| Standard                                                                    |
|-----------------------------------------------------------------------------|
| 230V Predisposition                                                         |
| 4 wheel drive                                                               |
| Anti-slip platform surface                                                  |
| Audible alarm and illuminated indicator lamp (leveling, overload, lowering) |
| CAN bus technology                                                          |
| Emergency stop button in platform and on frame                              |
| Engine mounted on sliding platform                                          |
| Fixed anti-shearing protect