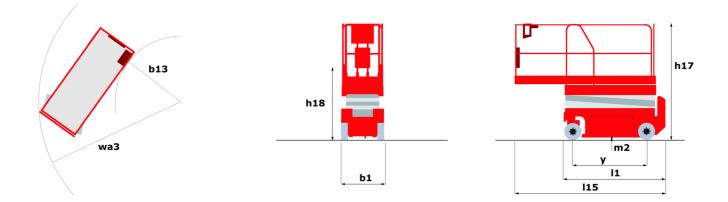

Technical sheet :

|                                                                  | 140 SC UI | <b>140 sc</b> Created on June 1, 2025 at 10:56 PM L                                                               |  |
|------------------------------------------------------------------|-----------|-------------------------------------------------------------------------------------------------------------------|--|
| Capacities                                                       |           | Metric                                                                                                            |  |
| Vorking height                                                   | h21       | 14.20 m                                                                                                           |  |
| Platform height                                                  | h7        | 12.20 m                                                                                                           |  |
| Platform capacity                                                | Q         | 363 kg                                                                                                            |  |
| Max. capacity on the extension deck                              |           | 136 kg                                                                                                            |  |
| Number of people (indoor / outdoor)                              |           | 3 / 2                                                                                                             |  |
| Weight and dimensions                                            |           |                                                                                                                   |  |
| Platform weight*                                                 |           | 5215 kg                                                                                                           |  |
| Platform dimensions (length x width)                             | lp / ep   | 2.79 m x 1.60 m                                                                                                   |  |
| Platform dimensions with extension (length)                      |           | 4.31 m                                                                                                            |  |
| Overall length                                                   | 11        | 3.76 m                                                                                                            |  |
| Overall width                                                    | b1        | 1.75 m                                                                                                            |  |
| Overall height                                                   | h17       | 2.74 m                                                                                                            |  |
| Overall height (stowed)                                          | h18 ***   | 2.08 m                                                                                                            |  |
| External turning radius                                          | Wa3       | 4.60 m                                                                                                            |  |
| Ground clearance at centre of wheelbase                          | m2        | 0.24 m                                                                                                            |  |
| Wheelbase                                                        | у         | 2.29 m                                                                                                            |  |
| Performances                                                     |           |                                                                                                                   |  |
| Drive speed - stowed                                             |           | 5.60 km/h                                                                                                         |  |
| Drive speed - raised                                             |           | 0.40 km/h                                                                                                         |  |
| Raise speed (laden) / Lower speed (laden)                        |           | 69 s / 46 s                                                                                                       |  |
| Gradeability                                                     |           | 30 %                                                                                                              |  |
| Max outrigger leveling side to side                              |           | 11.70 °                                                                                                           |  |
| Indoor and outdoor max Tilt Rating (Fore and Aft / Side-to-Side) |           | 3°/2°                                                                                                             |  |
| Wheels                                                           |           |                                                                                                                   |  |
| Tires type                                                       |           | Foam-filled                                                                                                       |  |
| Drive wheels (front / rear)                                      |           | 2/2                                                                                                               |  |
| Steering wheels (front / rear)                                   |           | 2 / 0                                                                                                             |  |
| Braking wheels (front / rear)                                    |           | 2/2                                                                                                               |  |
| Engine/Battery                                                   |           |                                                                                                                   |  |
| Engine brand / model                                             |           | Kubota - D1105                                                                                                    |  |
| Engine norm                                                      |           | Tier 4 final                                                                                                      |  |
| I.C. Engine power rating / Power                                 |           | 25 Hp / 18.50 kW                                                                                                  |  |
| Miscellaneous                                                    |           | . <b>F</b>                                                                                                        |  |
| Ground Pressure                                                  |           | 6.68 dan/cm2                                                                                                      |  |
| Hydraulic tank capacity                                          |           | 68.10 I                                                                                                           |  |
| Fuel tank                                                        |           | 37.90                                                                                                             |  |
| Sound pressure level (platform work station) (LpA)               |           | 79 dB                                                                                                             |  |
| Noise to environment (LwA)                                       |           | < 85 dB                                                                                                           |  |
| Vibration on hands/arms                                          |           | < 2.50 m/s <sup>2</sup>                                                                                           |  |
| Standards compliance                                             |           |                                                                                                                   |  |
| This machine is in compliance with:                              |           | European directives: 2006/42/EC- Machiner<br>(revised EN280:2013) - 2004/108/EC (EMC)<br>2006/95/EC (Low voltage) |  |

## 140 SC - Dimensional drawing