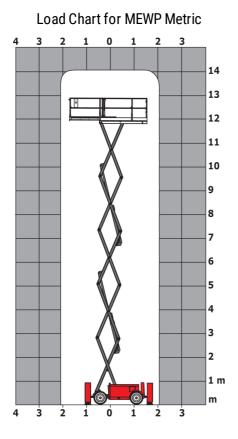

|          | < 85 dB                                                                                                              |
| Vibration on hands/arms                                         |          | < 2.50 m/s²                                                                                                          |
| Standards compliance                                            |          |                                                                                                                      |
| This machine is in compliance with:                             |          | European directives: 2006/42/EC- Machinery<br>(revised EN280:2013) - 2004/108/EC (EMC) -<br>2006/95/EC (Low voltage) |

\*\*\* With folded guardrail

## 140 SC - Load chart



## 140 SC - Dimensional drawing



## Equipment

| Standard                                                                    |
|-----------------------------------------------------------------------------|
| 230V Predisposition                                                         |
| 4 wheel drive                                                               |
| Anti-slip platform surface                                                  |
| Audible alarm and illuminated indicator lamp (leveling, overload, lowering) |
| CAN bus technology                                                          |
| Emergency stop button in platform and on frame                              |
| Engine mounted on sliding platform                                          |
| Fixed anti-shearing protect