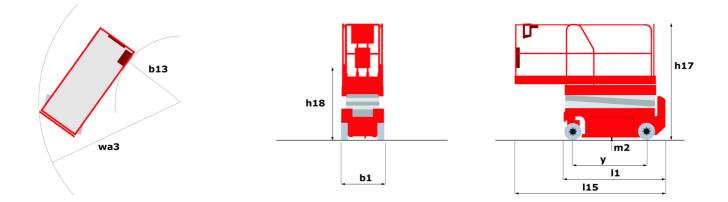

## 140 SC - Dimensional drawing

Technical sheet :

|                                                                 | 140 SC \ | Created on May 30, 2025 at 7:51 AM                                                                                   |
|-----------------------------------------------------------------|----------|----------------------------------------------------------------------------------------------------------------------|
| Capacities                                                      |          | Metric                                                                                                               |
| Working height                                                  | h21      | 14.20 m                                                                                                              |
| Platform height                                                 | h7       | 12.20 m                                                                                                              |
| Platform capacity                                               | Q        | 363 kg                                                                                                               |
| Max. capacity on the extension deck                             |          | 136 kg                                                                                                               |
| Number of people (indoor / outdoor)                             |          | 3 / 2                                                                                                                |
| Veight and dimensions                                           |          |                                                                                                                      |
| Platform weight*                                                |          | 5215 kg                                                                                                              |
| Platform dimensions (length x width)                            | lp / ep  | 2.79 m x 1.60 m                                                                                                      |
| Platform dimensions with extension (length)                     |          | 4.31 m                                                                                                               |
| Overall length                                                  | 11       | 3.76 m                                                                                                               |
| Dverall width                                                   | b1       | 1.75 m                                                                                                               |
| Dverall height                                                  | h17      | 2.74 m                                                                                                               |
| Dverall height (stowed)                                         | h18 ***  | 2.08 m                                                                                                               |
| external turning radius                                         | Wa3      | 4.60 m                                                                                                               |
| Ground clearance at centre of wheelbase                         | m2       | 0.24 m                                                                                                               |
| Vheelbase                                                       | У        | 2.29 m                                                                                                               |
| Performances                                                    |          |                                                                                                                      |
| )rive speed - stowed                                            |          | 5.60 km/h                                                                                                            |
| Drive speed - raised                                            |          | 0.40 km/h                                                                                                            |
| Raise speed (laden) / Lower speed (laden)                       |          | 69 s / 46 s                                                                                                          |
| Gradeability                                                    |          | 30 %                                                                                                                 |
| Max outrigger leveling side to side                             |          | 11.70 °                                                                                                              |
| ndoor and outdoor max Tilt Rating (Fore and Aft / Side-to-Side) |          | 3 ° / 2 °                                                                                                            |
| Vheels                                                          |          |                                                                                                                      |
| Tires type                                                      |          | Foam-filled                                                                                                          |
| rive wheels (front / rear)                                      |          | 2/2                                                                                                                  |
| Steering wheels (front / rear)                                  |          | 2 / 0                                                                                                                |
| Braking wheels (front / rear)                                   |          | 2/2                                                                                                                  |
| Engine/Battery                                                  |          |                                                                                                                      |
| Engine brand / model                                            |          | Kubota - D1105                                                                                                       |
| Engine norm                                                     |          | Tier 4 final                                                                                                         |
| .C. Engine power rating / Power                                 |          | 25 Hp / 18.50 kW                                                                                                     |
| Viscellaneous                                                   |          |                                                                                                                      |
| Ground Pressure                                                 |          | 6.68 dan/cm2                                                                                                         |
| Hydraulic tank capacity                                         |          | 68.10 l                                                                                                              |
| uel tank                                                        |          | 37.90 l                                                                                                              |
| Sound pressure level (platform work station) (LpA)              |          | 79 dB                                                                                                                |
| Voise to environment (LwA)                                      |          | < 85 dB                                                                                                              |
| Vibration on hands/arms                                         |          | < 2.50 m/s²                                                                                                          |
| Standards compliance                                            |          |                                                                                                                      |
| This machine is in compliance with:                             |          | European directives: 2006/42/EC- Machinery<br>(revised EN280:2013) - 2004/108/EC (EMC) -<br>2006/95/EC (Low voltage) |