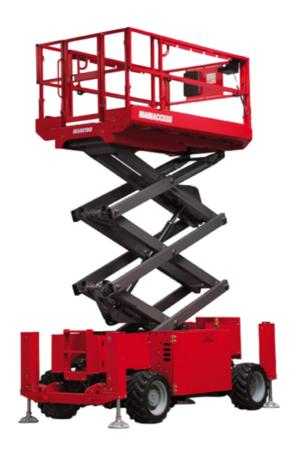

# 140 SC

|                                                                  | 140 SC  | Created on June 16, 2025 at 3:15 AM UTC                                                                              |
|------------------------------------------------------------------|---------|----------------------------------------------------------------------------------------------------------------------|
| Capacities                                                       |         | Metric                                                                                                               |
| Working height                                                   | h21     | 14.20 m                                                                                                              |
| Platform height                                                  | h7      | 12.20 m                                                                                                              |
| Platform capacity                                                | Q       | 363 kg                                                                                                               |
| Max. capacity on the extension deck                              |         | 136 kg                                                                                                               |
| Number of people (indoor / outdoor)                              |         | 3 / 2                                                                                                                |
| Weight and dimensions                                            |         |                                                                                                                      |
| Platform weight*                                                 |         | 5215 kg                                                                                                              |
| Platform dimensions (length x width)                             | lp / ep | 2.79 m x 1.60 m                                                                                                      |
| Platform dimensions with extension (length)                      |         | 4.31 m                                                                                                               |
| Overall length                                                   | l1      | 3.76 m                                                                                                               |
| Overall width                                                    | b1      | 1.75 m                                                                                                               |
| Overall height                                                   | h17     | 2.74 m                                                                                                               |
| Overall height (stowed)                                          | h18 *** | 2.08 m                                                                                                               |
| External turning radius                                          | Wa3     | 4.60 m                                                                                                               |
| Ground clearance at centre of wheelbase                          | m2      | 0.24 m                                                                                                               |
| Wheelbase                                                        | у       | 2.29 m                                                                                                               |
| Performances                                                     |         |                                                                                                                      |
| Drive speed - stowed                                             |         | 5.60 km/h                                                                                                            |
| Drive speed - raised                                             |         | 0.40 km/h                                                                                                            |
| Raise speed (laden) / Lower speed (laden)                        |         | 69 s / 46 s                                                                                                          |
| Gradeability                                                     |         | 30 %                                                                                                                 |
| Max outrigger leveling side to side                              |         | 11.70 °                                                                                                              |
| Indoor and outdoor max Tilt Rating (Fore and Aft / Side-to-Side) |         | 3°/2°                                                                                                                |
| Wheels                                                           |         |                                                                                                                      |
| Tires type                                                       |         | Foam-filled                                                                                                          |
| Drive wheels (front / rear)                                      |         | 2/2                                                                                                                  |
| Steering wheels (front / rear)                                   |         | 2 / 0                                                                                                                |
| Braking wheels (front / rear)                                    |         | 2/2                                                                                                                  |
| Engine/Battery                                                   |         |                                                                                                                      |
| Engine brand / model                                             |         | Kubota - D1105                                                                                                       |
| Engine norm                                                      |         | Tier 4 final                                                                                                         |
| I.C. Engine power rating / Power                                 |         | 25 Hp / 18.50 kW                                                                                                     |
| Miscellaneous                                                    |         |                                                                                                                      |
| Ground Pressure                                                  |         | 6.68 dan/cm2                                                                                                         |
| Hydraulic tank capacity                                          |         | 68.10 l                                                                                                              |
| Fuel tank                                                        |         | 37.90 l                                                                                                              |
| Sound pressure level (platform work station) (LpA)               |         | 79 dB                                                                                                                |
| Noise to environment (LwA)                                       |         | < 85 dB                                                                                                              |
| Vibration on hands/arms                                          |         | < 2.50 m/s²                                                                                                          |
| Standards compliance                                             |         |                                                                                                                      |
| This machine is in compliance with:                              |         | European directives: 2006/42/EC- Machinery<br>(revised EN280:2013) - 2004/108/EC (EMC) -<br>2006/95/EC (Low voltage) |