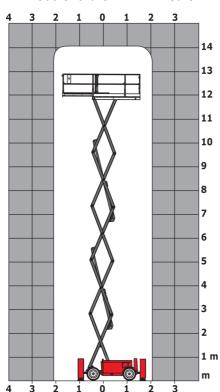

|
| Vibration on hands/arms                                          |         | < 2.50 m/s²                                                                                                          |
| Standards compliance                                             |         |                                                                                                                      |
| This machine is in compliance with:                              |         | European directives: 2006/42/EC- Machinery<br>(revised EN280:2013) - 2004/108/EC (EMC) -<br>2006/95/EC (Low voltage) |

<sup>\*\*\*</sup> With folded guardrail

### 140 SC - Load chart

### Load Chart for MEWP Metric



### 140 SC - Dimensional drawing







## **Equipment**

| Standard                                                                    |  |
|-----------------------------------------------------------------------------|--|
| 230V Predisposition                                                         |  |
| 4 wheel drive                                                               |  |
| Anti-slip platform surface                                                  |  |
| Audible alarm and illuminated indicator lamp (leveling, overload, lowering) |  |
| CAN bus technology                                                          |  |
| Emergency stop button in platform and on frame                              |  |
| Engine mounted on sliding platform