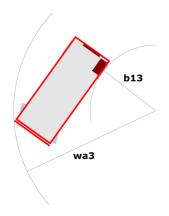

|
| Vibration on hands/arms                                          |         | < 2.50 m/s²                                                                                                          |
| Standards compliance                                             |         |                                                                                                                      |
| This machine is in compliance with:                              |         | European directives: 2006/42/EC- Machinery<br>(revised EN280:2013) - 2004/108/EC (EMC) -<br>2006/95/EC (Low voltage) |

<sup>\*\*\*</sup> With folded guardrail

### 140 SC - Load chart

### Load Chart for MEWP Metric



### 140 SC - Dimensional drawing







## **Equipment**

| Standard                                                                    |  |
|-----------------------------------------------------------------------------|--|
| 230V Predisposition                                                         |  |
| 4 wheel drive                                                               |  |
| Anti-slip platform surface                                                  |  |
| Audible alarm and illuminated indicator lamp (leveling, overload, lowering) |  |
| CAN bus technology                                                          |  |
| Emergency stop button in platform and on frame                              |  |
| Engine mounted on sliding platform                                          |  |
| Fixed anti-shearing protect