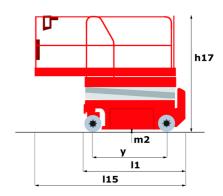

### 140 SC - Dimensional drawing

# 140 SC

|                                                                  | 140 SC  | Created on June 16, 2025 at 3:15 AM UTC                                                                              |
|------------------------------------------------------------------|---------|----------------------------------------------------------------------------------------------------------------------|
| Capacities                                                       |         | Metric                                                                                                               |
| Working height                                                   | h21     | 14.20 m                                                                                                              |
| Platform height                                                  | h7      | 12.20 m                                                                                                              |
| Platform capacity                                                | Q       | 363 kg                                                                                                               |
| Max. capacity on the extension deck                              |         | 136 kg                                                                                                               |
| Number of people (indoor / outdoor)                              |         | 3 / 2                                                                                                                |
| Weight and dimensions                                            |         |                                                                                                                      |
| Platform weight*                                                 |         | 5215 kg                                                                                                              |
| Platform dimensions (length x width)                             | lp / ep | 2.79 m x 1.60 m                                                                                                      |
| Platform dimensions with extension (length)                      |         | 4.31 m                                                                                                               |
| Overall length                                                   | l1      | 3.76 m                                                                                                               |
| Overall width                                                    | b1      | 1.75 m                                                                                                               |
| Overall height                                                   | h17     | 2.74 m                                                                                                               |
| Overall height (stowed)                                          | h18 *** | 2.08 m                                                                                                               |
| External turning radius                                          | Wa3     | 4.60 m                                                                                                               |
| Ground clearance at centre of wheelbase                          | m2      | 0.24 m                                                                                                               |
| Wheelbase                                                        | у       | 2.29 m                                                                                                               |
| Performances                                                     |         |                                                                                                                      |
| Drive speed - stowed                                             |         | 5.60 km/h                                                                                                            |
| Drive speed - raised                                             |         | 0.40 km/h                                                                                                            |
| Raise speed (laden) / Lower speed (laden)                        |         | 69 s / 46 s                                                                                                          |
| Gradeability                                                     |         | 30 %                                                                                                                 |
| Max outrigger leveling side to side                              |         | 11.70 °                                                                                                              |
| Indoor and outdoor max Tilt Rating (Fore and Aft / Side-to-Side) |         | 3°/2°                                                                                                                |
| Wheels                                                           |         |                                                                                                                      |
| Tires type                                                       |         | Foam-filled                                                                                                          |
| Drive wheels (front / rear)                                      |         | 2/2                                                                                                                  |
| Steering wheels (front / rear)                                   |         | 2 / 0                                                                                                                |
| Braking wheels (front / rear)                                    |         | 2/2                                                                                                                  |
| Engine/Battery                                                   |         |                                                                                                                      |
| Engine brand / model                                             |         | Kubota - D1105                                                                                                       |
| Engine norm                                                      |         | Tier 4 final                                                                                                         |
| I.C. Engine power rating / Power                                 |         | 25 Hp / 18.50 kW                                                                                                     |
| Miscellaneous                                                    |         |                                                                                                                      |
| Ground Pressure                                                  |         | 6.68 dan/cm2                                                                                                         |
| Hydraulic tank capacity                                          |         | 68.10 l                                                                                                              |
| Fuel tank                                                        |         | 37.90 l                                                                                                              |
| Sound pressure level (platform work station) (LpA)               |         | 79 dB                                                                                                                |
| Noise to environment (LwA)                                       |         | < 85 dB                                                                                                              |
| Vibration on hands/arms                                          |         | < 2.50 m/s²                                                                                                          |
| Standards compliance                                             |         |                                                                                                                      |
| This machine is in compliance with:                              |         | European directives: 2006/42/EC- Machinery<br>(revised EN280:2013) - 2004/108/EC (EMC) -<br>2006/95/EC (Low voltage) |