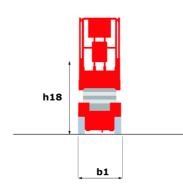

# 140 SC

|                                                                  | 140 SC  | Created on June 16, 2025 at 3:15 AM UTC                                                                              |
|------------------------------------------------------------------|---------|----------------------------------------------------------------------------------------------------------------------|
| Capacities                                                       |         | Metric                                                                                                               |
| Working height                                                   | h21     | 14.20 m                                                                                                              |
| Platform height                                                  | h7      | 12.20 m                                                                                                              |
| Platform capacity                                                | Q       | 363 kg                                                                                                               |
| Max. capacity on the extension deck                              |         | 136 kg                                                                                                               |
| Number of people (indoor / outdoor)                              |         | 3 / 2                                                                                                                |
| Weight and dimensions                                            |         |                                                                                                                      |
| Platform weight*                                                 |         | 5215 kg                                                                                                              |
| Platform dimensions (length x width)                             | lp / ep | 2.79 m x 1.60 m                                                                                                      |
| Platform dimensions with extension (length)                      |         | 4.31 m                                                                                                               |
| Overall length                                                   | l1      | 3.76 m                                                                                                               |
| Overall width                                                    | b1      | 1.75 m                                                                                                               |
| Overall height                                                   | h17     | 2.74 m                                                                                                               |
| Overall height (stowed)                                          | h18 *** | 2.08 m                                                                                                               |
| External turning radius                                          | Wa3     | 4.60 m                                                                                                               |
| Ground clearance at centre of wheelbase                          | m2      | 0.24 m                                                                                                               |
| Wheelbase                                                        | у       | 2.29 m                                                                                                               |
| Performances                                                     |         |                                                                                                                      |
| Drive speed - stowed                                             |         | 5.60 km/h                                                                                                            |
| Drive speed - raised                                             |         | 0.40 km/h                                                                                                            |
| Raise speed (laden) / Lower speed (laden)                        |         | 69 s / 46 s                                                                                                          |
| Gradeability                                                     |         | 30 %                                                                                                                 |
| Max outrigger leveling side to side                              |         | 11.70 °                                                                                                              |
| Indoor and outdoor max Tilt Rating (Fore and Aft / Side-to-Side) |         | 3°/2°                                                                                                                |
| Wheels                                                           |         |                                                                                                                      |
| Tires type                                                       |         | Foam-filled                                                                                                          |
| Drive wheels (front / rear)                                      |         | 2/2                                                                                                                  |
| Steering wheels (front / rear)                                   |         | 2 / 0                                                                                                                |
| Braking wheels (front / rear)                                    |         | 2/2                                                                                                                  |
| Engine/Battery                                                   |         |                                                                                                                      |
| Engine brand / model                                             |         | Kubota - D1105                                                                                                       |
| Engine norm                                                      |         | Tier 4 final                                                                                                         |
| I.C. Engine power rating / Power                                 |         | 25 Hp / 18.50 kW                                                                                                     |
| Miscellaneous                                                    |         |                                                                                                                      |
| Ground Pressure                                                  |         | 6.68 dan/cm2                                                                                                         |
| Hydraulic tank capacity                                          |         | 68.10 l                                                                                                              |
| Fuel tank                                                        |         | 37.90 l                                                                                                              |
| Sound pressure level (platform work station) (LpA)               |         | 79 dB                                                                                                                |
| Noise to environment (LwA)                                       |         | < 85 dB                                                                                                              |
| Vibration on hands/arms                                          |         | < 2.50 m/s²                                                                                                          |
| Standards compliance                                             |         |                                                                                                                      |
| This machine is in compliance with:                              |         | European directives: 2006/42/EC- Machinery<br>(revised EN280:2013) - 2004/108/EC (EMC) -<br>2006/95/EC (Low voltage) |

### 140 SC - Dimensional drawing