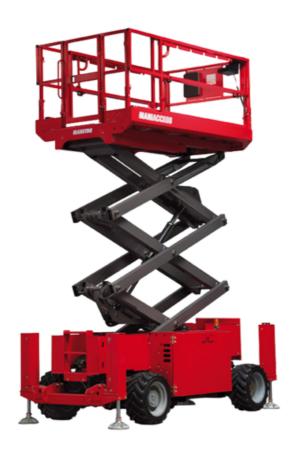

# 140 SC

|                                                                  | 140 SC  | Created on June 16, 2025 at 3:36 PM UT                                                                               |
|------------------------------------------------------------------|---------|----------------------------------------------------------------------------------------------------------------------|
| Capacities                                                       |         | Metric                                                                                                               |
| Working height                                                   | h21     | 14.20 m                                                                                                              |
| Platform height                                                  | h7      | 12.20 m                                                                                                              |
| Platform capacity                                                | Q       | 363 kg                                                                                                               |
| Max. capacity on the extension deck                              |         | 136 kg                                                                                                               |
| Number of people (indoor / outdoor)                              |         | 3 / 2                                                                                                                |
| Weight and dimensions                                            |         |                                                                                                                      |
| Platform weight*                                                 |         | 5215 kg                                                                                                              |
| Platform dimensions (length x width)                             | lp / ep | 2.79 m x 1.60 m                                                                                                      |
| Platform dimensions with extension (length)                      |         | 4.31 m                                                                                                               |
| Overall length                                                   | l1      | 3.76 m                                                                                                               |
| Overall width                                                    | b1      | 1.75 m                                                                                                               |
| Overall height                                                   | h17     | 2.74 m                                                                                                               |
| Overall height (stowed)                                          | h18 *** | 2.08 m                                                                                                               |
| External turning radius                                          | Wa3     | 4.60 m                                                                                                               |
| Ground clearance at centre of wheelbase                          | m2      | 0.24 m                                                                                                               |
| Wheelbase                                                        | у       | 2.29 m                                                                                                               |
| Performances                                                     |         |                                                                                                                      |
| Drive speed - stowed                                             |         | 5.60 km/h                                                                                                            |
| Drive speed - raised                                             |         | 0.40 km/h                                                                                                            |
| Raise speed (laden) / Lower speed (laden)                        |         | 69 s / 46 s                                                                                                          |
| Gradeability                                                     |         | 30 %                                                                                                                 |
| Max outrigger leveling side to side                              |         | 11.70 °                                                                                                              |
| Indoor and outdoor max Tilt Rating (Fore and Aft / Side-to-Side) |         | 3°/2°                                                                                                                |
| Wheels                                                           |         |                                                                                                                      |
| Tires type                                                       |         | Foam-filled                                                                                                          |
| Drive wheels (front / rear)                                      |         | 2 / 2                                                                                                                |
| Steering wheels (front / rear)                                   |         | 2 / 0                                                                                                                |
| Braking wheels (front / rear)                                    |         | 2 / 2                                                                                                                |
| Engine/Battery Engine/Battery                                    |         |                                                                                                                      |
| Engine brand / model                                             |         | Kubota - D1105                                                                                                       |
| Engine norm                                                      |         | Tier 4 final                                                                                                         |
| I.C. Engine power rating / Power                                 |         | 25 Hp / 18.50 kW                                                                                                     |
| Miscellaneous                                                    |         |                                                                                                                      |
| Ground Pressure                                                  |         | 6.68 dan/cm2                                                                                                         |
| Hydraulic tank capacity                                          |         | 68.10 l                                                                                                              |
| Fuel tank                                                        |         | 37.90 l                                                                                                              |
| Sound pressure level (platform work station) (LpA)               |         | 79 dB                                                                                                                |
| Noise to environment (LwA)                                       |         | < 85 dB                                                                                                              |
| Vibration on hands/arms                                          |         | < 2.50 m/s <sup>2</sup>                                                                                              |
| Standards compliance                                             |         |                                                                                                                      |
| This machine is in compliance with:                              |         | European directives: 2006/42/EC- Machinery<br>(revised EN280:2013) - 2004/108/EC (EMC) -<br>2006/95/EC (Low voltage) |