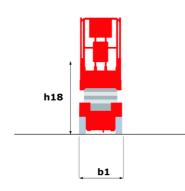

# 140 SC

|                                                                  | 140 SC  | Created on June 16, 2025 at 3:36 PM UT                                                                               |
|------------------------------------------------------------------|---------|----------------------------------------------------------------------------------------------------------------------|
| Capacities                                                       |         | Metric                                                                                                               |
| Working height                                                   | h21     | 14.20 m                                                                                                              |
| Platform height                                                  | h7      | 12.20 m                                                                                                              |
| Platform capacity                                                | Q       | 363 kg                                                                                                               |
| Max. capacity on the extension deck                              |         | 136 kg                                                                                                               |
| Number of people (indoor / outdoor)                              |         | 3 / 2                                                                                                                |
| Weight and dimensions                                            |         |                                                                                                                      |
| Platform weight*                                                 |         | 5215 kg                                                                                                              |
| Platform dimensions (length x width)                             | lp / ep | 2.79 m x 1.60 m                                                                                                      |
| Platform dimensions with extension (length)                      |         | 4.31 m                                                                                                               |
| Overall length                                                   | l1      | 3.76 m                                                                                                               |
| Overall width                                                    | b1      | 1.75 m                                                                                                               |
| Overall height                                                   | h17     | 2.74 m                                                                                                               |
| Overall height (stowed)                                          | h18 *** | 2.08 m                                                                                                               |
| External turning radius                                          | Wa3     | 4.60 m                                                                                                               |
| Ground clearance at centre of wheelbase                          | m2      | 0.24 m                                                                                                               |
| Wheelbase                                                        | у       | 2.29 m                                                                                                               |
| Performances                                                     |         |                                                                                                                      |
| Drive speed - stowed                                             |         | 5.60 km/h                                                                                                            |
| Drive speed - raised                                             |         | 0.40 km/h                                                                                                            |
| Raise speed (laden) / Lower speed (laden)                        |         | 69 s / 46 s                                                                                                          |
| Gradeability                                                     |         | 30 %                                                                                                                 |
| Max outrigger leveling side to side                              |         | 11.70 °                                                                                                              |
| Indoor and outdoor max Tilt Rating (Fore and Aft / Side-to-Side) |         | 3°/2°                                                                                                                |
| Wheels                                                           |         |                                                                                                                      |
| Tires type                                                       |         | Foam-filled                                                                                                          |
| Drive wheels (front / rear)                                      |         | 2 / 2                                                                                                                |
| Steering wheels (front / rear)                                   |         | 2 / 0                                                                                                                |
| Braking wheels (front / rear)                                    |         | 2 / 2                                                                                                                |
| Engine/Battery Engine/Battery                                    |         |                                                                                                                      |
| Engine brand / model                                             |         | Kubota - D1105                                                                                                       |
| Engine norm                                                      |         | Tier 4 final                                                                                                         |
| I.C. Engine power rating / Power                                 |         | 25 Hp / 18.50 kW                                                                                                     |
| Miscellaneous                                                    |         |                                                                                                                      |
| Ground Pressure                                                  |         | 6.68 dan/cm2                                                                                                         |
| Hydraulic tank capacity                                          |         | 68.10 l                                                                                                              |
| Fuel tank                                                        |         | 37.90 l                                                                                                              |
| Sound pressure level (platform work station) (LpA)               |         | 79 dB                                                                                                                |
| Noise to environment (LwA)                                       |         | < 85 dB                                                                                                              |
| Vibration on hands/arms                                          |         | < 2.50 m/s <sup>2</sup>                                                                                              |
| Standards compliance                                             |         |                                                                                                                      |
| This machine is in compliance with:                              |         | European directives: 2006/42/EC- Machinery<br>(revised EN280:2013) - 2004/108/EC (EMC) -<br>2006/95/EC (Low voltage) |