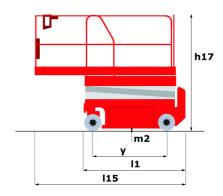

# 140 SC

|                                                                  | 140 SC  | Created on June 16, 2025 at 3:36 PM UT                                                                               |
|------------------------------------------------------------------|---------|----------------------------------------------------------------------------------------------------------------------|
| Capacities                                                       |         | Metric                                                                                                               |
| Working height                                                   | h21     | 14.20 m                                                                                                              |
| Platform height                                                  | h7      | 12.20 m                                                                                                              |
| Platform capacity                                                | Q       | 363 kg                                                                                                               |
| Max. capacity on the extension deck                              |         | 136 kg                                                                                                               |
| Number of people (indoor / outdoor)                              |         | 3 / 2                                                                                                                |
| Weight and dimensions                                            |         |                                                                                                                      |
| Platform weight*                                                 |         | 5215 kg                                                                                                              |
| Platform dimensions (length x width)                             | lp / ep | 2.79 m x 1.60 m                                                                                                      |
| Platform dimensions with extension (length)                      |         | 4.31 m                                                                                                               |
| Overall length                                                   | l1      | 3.76 m                                                                                                               |
| Overall width                                                    | b1      | 1.75 m                                                                                                               |
| Overall height                                                   | h17     | 2.74 m                                                                                                               |
| Overall height (stowed)                                          | h18 *** | 2.08 m                                                                                                               |
| External turning radius                                          | Wa3     | 4.60 m                                                                                                               |
| Ground clearance at centre of wheelbase                          | m2      | 0.24 m                                                                                                               |
| Wheelbase                                                        | у       | 2.29 m                                                                                                               |
| Performances                                                     |         |                                                                                                                      |
| Drive speed - stowed                                             |         | 5.60 km/h                                                                                                            |
| Drive speed - raised                                             |         | 0.40 km/h                                                                                                            |
| Raise speed (laden) / Lower speed (laden)                        |         | 69 s / 46 s                                                                                                          |
| Gradeability                                                     |         | 30 %                                                                                                                 |
| Max outrigger leveling side to side                              |         | 11.70 °                                                                                                              |
| Indoor and outdoor max Tilt Rating (Fore and Aft / Side-to-Side) |         | 3°/2°                                                                                                                |
| Wheels                                                           |         |                                                                                                                      |
| Tires type                                                       |         | Foam-filled                                                                                                          |
| Drive wheels (front / rear)                                      |         | 2 / 2                                                                                                                |
| Steering wheels (front / rear)                                   |         | 2 / 0                                                                                                                |
| Braking wheels (front / rear)                                    |         | 2 / 2                                                                                                                |
| Engine/Battery Engine/Battery                                    |         |                                                                                                                      |
| Engine brand / model                                             |         | Kubota - D1105                                                                                                       |
| Engine norm                                                      |         | Tier 4 final                                                                                                         |
| I.C. Engine power rating / Power                                 |         | 25 Hp / 18.50 kW                                                                                                     |
| Miscellaneous                                                    |         |                                                                                                                      |
| Ground Pressure                                                  |         | 6.68 dan/cm2                                                                                                         |
| Hydraulic tank capacity                                          |         | 68.10 l                                                                                                              |
| Fuel tank                                                        |         | 37.90 l                                                                                                              |
| Sound pressure level (platform work station) (LpA)               |         | 79 dB                                                                                                                |
| Noise to environment (LwA)                                       |         | < 85 dB                                                                                                              |
| Vibration on hands/arms                                          |         | < 2.50 m/s <sup>2</sup>                                                                                              |
| Standards compliance                                             |         |                                                                                                                      |
| This machine is in compliance with:                              |         | European directives: 2006/42/EC- Machinery<br>(revised EN280:2013) - 2004/108/EC (EMC) -<br>2006/95/EC (Low voltage) |

## 140 SC - Dimensional drawing