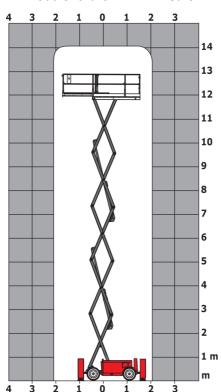

|
| Vibration on hands/arms                                          |         | < 2.50 m/s <sup>2</sup>                                                                                              |
| Standards compliance                                             |         |                                                                                                                      |
| This machine is in compliance with:                              |         | European directives: 2006/42/EC- Machinery<br>(revised EN280:2013) - 2004/108/EC (EMC) -<br>2006/95/EC (Low voltage) |

<sup>\*\*\*</sup> With folded guardrail

### 140 SC - Load chart

#### Load Chart for MEWP Metric



## 140 SC - Dimensional drawing







# **Equipment**

| Standard                                                                    |
|-----------------------------------------------------------------------------|
| 230V Predisposition                                                         |
| 4 wheel drive                                                               |
| Anti-slip platform surface                                                  |
| Audible alarm and illuminated indicator lamp (leveling, overload, lowering) |
| CAN bus technology                                                          |
| Emergency stop button in platform and on frame                              |
| Engine mounted on sliding platform                                          |
| Fixed anti-shearing