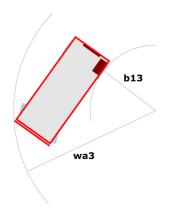

|
| Vibration on hands/arms                                          |         | < 2.50 m/s <sup>2</sup>                                                                                              |
| Standards compliance                                             |         |                                                                                                                      |
| This machine is in compliance with:                              |         | European directives: 2006/42/EC- Machinery<br>(revised EN280:2013) - 2004/108/EC (EMC) -<br>2006/95/EC (Low voltage) |

<sup>\*\*\*</sup> With folded guardrail

### 140 SC - Load chart

#### Load Chart for MEWP Metric



## 140 SC - Dimensional drawing







# **Equipment**

| Standard                                                                    |
|-----------------------------------------------------------------------------|
| 230V Predisposition                                                         |
| 4 wheel drive                                                               |
| Anti-slip platform surface                                                  |
| Audible alarm and illuminated indicator lamp (leveling, overload, lowering) |
| CAN bus technology                                                          |
| Emergency stop button in platform and on frame                              |
| Engine mounted on sliding platform                                          |
| Fixed anti-shearing protection