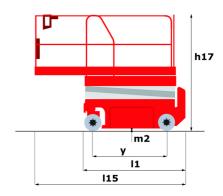

# 140 SC

|                                                                  | 140 SC  | Created on June 2, 2025 at 6:46 AM UT (                                                                              |
|------------------------------------------------------------------|---------|----------------------------------------------------------------------------------------------------------------------|
| Capacities                                                       |         | Metric                                                                                                               |
| Working height                                                   | h21     | 14.20 m                                                                                                              |
| Platform height                                                  | h7      | 12.20 m                                                                                                              |
| Platform capacity                                                | Q       | 363 kg                                                                                                               |
| Max. capacity on the extension deck                              |         | 136 kg                                                                                                               |
| Number of people (indoor / outdoor)                              |         | 3 / 2                                                                                                                |
| Weight and dimensions                                            |         |                                                                                                                      |
| Platform weight*                                                 |         | 5215 kg                                                                                                              |
| Platform dimensions (length x width)                             | lp / ep | 2.79 m x 1.60 m                                                                                                      |
| Platform dimensions with extension (length)                      |         | 4.31 m                                                                                                               |
| Overall length                                                   | l1      | 3.76 m                                                                                                               |
| Overall width                                                    | b1      | 1.75 m                                                                                                               |
| Overall height                                                   | h17     | 2.74 m                                                                                                               |
| Overall height (stowed)                                          | h18 *** | 2.08 m                                                                                                               |
| External turning radius                                          | Wa3     | 4.60 m                                                                                                               |
| Ground clearance at centre of wheelbase                          | m2      | 0.24 m                                                                                                               |
| Wheelbase                                                        | у       | 2.29 m                                                                                                               |
| Performances                                                     |         |                                                                                                                      |
| Drive speed - stowed                                             |         | 5.60 km/h                                                                                                            |
| Drive speed - raised                                             |         | 0.40 km/h                                                                                                            |
| Raise speed (laden) / Lower speed (laden)                        |         | 69 s / 46 s                                                                                                          |
| Gradeability                                                     |         | 30 %                                                                                                                 |
| Max outrigger leveling side to side                              |         | 11.70 °                                                                                                              |
| Indoor and outdoor max Tilt Rating (Fore and Aft / Side-to-Side) |         | 3°/2°                                                                                                                |
| Wheels                                                           |         |                                                                                                                      |
| Tires type                                                       |         | Foam-filled                                                                                                          |
| Drive wheels (front / rear)                                      |         | 2/2                                                                                                                  |
| Steering wheels (front / rear)                                   |         | 2/0                                                                                                                  |
| Braking wheels (front / rear)                                    |         | 2/2                                                                                                                  |
| Engine/Battery                                                   |         |                                                                                                                      |
| Engine brand / model                                             |         | Kubota - D1105                                                                                                       |
| Engine norm                                                      |         | Tier 4 final                                                                                                         |
| I.C. Engine power rating / Power                                 |         | 25 Hp / 18.50 kW                                                                                                     |
| Miscellaneous                                                    |         |                                                                                                                      |
| Ground Pressure                                                  |         | 6.68 dan/cm2                                                                                                         |
| Hydraulic tank capacity                                          |         | 68.10 l                                                                                                              |
| Fuel tank                                                        |         | 37.90 l                                                                                                              |
| Sound pressure level (platform work station) (LpA)               |         | 79 dB                                                                                                                |
| Noise to environment (LwA)                                       |         | < 85 dB                                                                                                              |
| Vibration on hands/arms                                          |         | < 2.50 m/s <sup>2</sup>                                                                                              |
| Standards compliance                                             |         |                                                                                                                      |
| This machine is in compliance with:                              |         | European directives: 2006/42/EC- Machinery<br>(revised EN280:2013) - 2004/108/EC (EMC) -<br>2006/95/EC (Low voltage) |

### 140 SC - Dimensional drawing