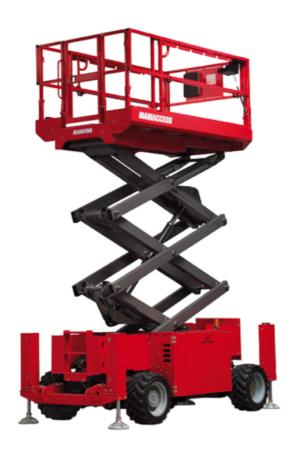

Technical sheet:

# 140 SC

|                                                                  | 140 SC  | Created on June 2, 2025 at 6:46 AM UT (                                                                              |
|------------------------------------------------------------------|---------|----------------------------------------------------------------------------------------------------------------------|
| Capacities                                                       |         | Metric                                                                                                               |
| Working height                                                   | h21     | 14.20 m                                                                                                              |
| Platform height                                                  | h7      | 12.20 m                                                                                                              |
| Platform capacity                                                | Q       | 363 kg                                                                                                               |
| Max. capacity on the extension deck                              |         | 136 kg                                                                                                               |
| Number of people (indoor / outdoor)                              |         | 3 / 2                                                                                                                |
| Weight and dimensions                                            |         |                                                                                                                      |
| Platform weight*                                                 |         | 5215 kg                                                                                                              |
| Platform dimensions (length x width)                             | lp / ep | 2.79 m x 1.60 m                                                                                                      |
| Platform dimensions with extension (length)                      |         | 4.31 m                                                                                                               |
| Overall length                                                   | l1      | 3.76 m                                                                                                               |
| Overall width                                                    | b1      | 1.75 m                                                                                                               |
| Overall height                                                   | h17     | 2.74 m                                                                                                               |
| Overall height (stowed)                                          | h18 *** | 2.08 m                                                                                                               |
| External turning radius                                          | Wa3     | 4.60 m                                                                                                               |
| Ground clearance at centre of wheelbase                          | m2      | 0.24 m                                                                                                               |
| Wheelbase                                                        | у       | 2.29 m                                                                                                               |
| Performances                                                     |         |                                                                                                                      |
| Drive speed - stowed                                             |         | 5.60 km/h                                                                                                            |
| Drive speed - raised                                             |         | 0.40 km/h                                                                                                            |
| Raise speed (laden) / Lower speed (laden)                        |         | 69 s / 46 s                                                                                                          |
| Gradeability                                                     |         | 30 %                                                                                                                 |
| Max outrigger leveling side to side                              |         | 11.70 °                                                                                                              |
| Indoor and outdoor max Tilt Rating (Fore and Aft / Side-to-Side) |         | 3°/2°                                                                                                                |
| Wheels                                                           |         |                                                                                                                      |
| Tires type                                                       |         | Foam-filled                                                                                                          |
| Drive wheels (front / rear)                                      |         | 2/2                                                                                                                  |
| Steering wheels (front / rear)                                   |         | 2/0                                                                                                                  |
| Braking wheels (front / rear)                                    |         | 2/2                                                                                                                  |
| Engine/Battery                                                   |         |                                                                                                                      |
| Engine brand / model                                             |         | Kubota - D1105                                                                                                       |
| Engine norm                                                      |         | Tier 4 final                                                                                                         |
| I.C. Engine power rating / Power                                 |         | 25 Hp / 18.50 kW                                                                                                     |
| Miscellaneous                                                    |         |                                                                                                                      |
| Ground Pressure                                                  |         | 6.68 dan/cm2                                                                                                         |
| Hydraulic tank capacity                                          |         | 68.10 l                                                                                                              |
| Fuel tank                                                        |         | 37.90 l                                                                                                              |
| Sound pressure level (platform work station) (LpA)               |         | 79 dB                                                                                                                |
| Noise to environment (LwA)                                       |         | < 85 dB                                                                                                              |
| Vibration on hands/arms                                          |         | < 2.50 m/s <sup>2</sup>                                                                                              |
| Standards compliance                                             |         |                                                                                                                      |
| This machine is in compliance with:                              |         | European directives: 2006/42/EC- Machinery<br>(revised EN280:2013) - 2004/108/EC (EMC) -<br>2006/95/EC (Low voltage) |