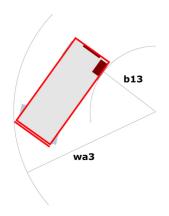

### 140 SC - Dimensional drawing

# 140 SC

|                                                                  | 140 SC  | Created on June 2, 2025 at 6:46 AM UT (                                                                              |
|------------------------------------------------------------------|---------|----------------------------------------------------------------------------------------------------------------------|
| Capacities                                                       |         | Metric                                                                                                               |
| Working height                                                   | h21     | 14.20 m                                                                                                              |
| Platform height                                                  | h7      | 12.20 m                                                                                                              |
| Platform capacity                                                | Q       | 363 kg                                                                                                               |
| Max. capacity on the extension deck                              |         | 136 kg                                                                                                               |
| Number of people (indoor / outdoor)                              |         | 3 / 2                                                                                                                |
| Weight and dimensions                                            |         |                                                                                                                      |
| Platform weight*                                                 |         | 5215 kg                                                                                                              |
| Platform dimensions (length x width)                             | lp / ep | 2.79 m x 1.60 m                                                                                                      |
| Platform dimensions with extension (length)                      |         | 4.31 m                                                                                                               |
| Overall length                                                   | l1      | 3.76 m                                                                                                               |
| Overall width                                                    | b1      | 1.75 m                                                                                                               |
| Overall height                                                   | h17     | 2.74 m                                                                                                               |
| Overall height (stowed)                                          | h18 *** | 2.08 m                                                                                                               |
| External turning radius                                          | Wa3     | 4.60 m                                                                                                               |
| Ground clearance at centre of wheelbase                          | m2      | 0.24 m                                                                                                               |
| Wheelbase                                                        | у       | 2.29 m                                                                                                               |
| Performances                                                     |         |                                                                                                                      |
| Drive speed - stowed                                             |         | 5.60 km/h                                                                                                            |
| Drive speed - raised                                             |         | 0.40 km/h                                                                                                            |
| Raise speed (laden) / Lower speed (laden)                        |         | 69 s / 46 s                                                                                                          |
| Gradeability                                                     |         | 30 %                                                                                                                 |
| Max outrigger leveling side to side                              |         | 11.70 °                                                                                                              |
| Indoor and outdoor max Tilt Rating (Fore and Aft / Side-to-Side) |         | 3°/2°                                                                                                                |
| Wheels                                                           |         |                                                                                                                      |
| Tires type                                                       |         | Foam-filled                                                                                                          |
| Drive wheels (front / rear)                                      |         | 2/2                                                                                                                  |
| Steering wheels (front / rear)                                   |         | 2/0                                                                                                                  |
| Braking wheels (front / rear)                                    |         | 2/2                                                                                                                  |
| Engine/Battery                                                   |         |                                                                                                                      |
| Engine brand / model                                             |         | Kubota - D1105                                                                                                       |
| Engine norm                                                      |         | Tier 4 final                                                                                                         |
| I.C. Engine power rating / Power                                 |         | 25 Hp / 18.50 kW                                                                                                     |
| Miscellaneous                                                    |         |                                                                                                                      |
| Ground Pressure                                                  |         | 6.68 dan/cm2                                                                                                         |
| Hydraulic tank capacity                                          |         | 68.10 l                                                                                                              |
| Fuel tank                                                        |         | 37.90 l                                                                                                              |
| Sound pressure level (platform work station) (LpA)               |         | 79 dB                                                                                                                |
| Noise to environment (LwA)                                       |         | < 85 dB                                                                                                              |
| Vibration on hands/arms                                          |         | < 2.50 m/s <sup>2</sup>                                                                                              |
| Standards compliance                                             |         |                                                                                                                      |
| This machine is in compliance with:                              |         | European directives: 2006/42/EC- Machinery<br>(revised EN280:2013) - 2004/108/EC (EMC) -<br>2006/95/EC (Low voltage) |