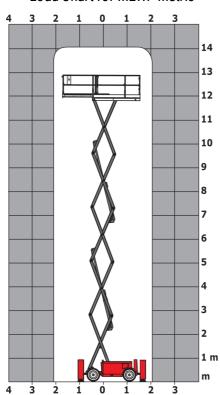

|
| Vibration on hands/arms                                          |         | < 2.50 m/s <sup>2</sup>                                                                                              |
| Standards compliance                                             |         |                                                                                                                      |
| This machine is in compliance with:                              |         | European directives: 2006/42/EC- Machinery<br>(revised EN280:2013) - 2004/108/EC (EMC) -<br>2006/95/EC (Low voltage) |

<sup>\*\*\*</sup> With folded guardrail

### 140 SC - Load chart

### Load Chart for MEWP Metric



### 140 SC - Dimensional drawing







## **Equipment**

| Standard                                                                    |
|-----------------------------------------------------------------------------|
| 230V Predisposition                                                         |
| 4 wheel drive                                                               |
| Anti-slip platform surface                                                  |
| Audible alarm and illuminated indicator lamp (leveling, overload, lowering) |
| CAN bus technology                                                          |
| Emergency stop button in platform and on frame                              |
| Engine mounted on sliding platform                                          |
| Fixed anti-shearin