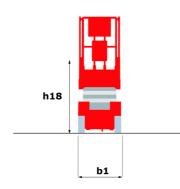

### 140 SC - Dimensional drawing

# 140 SC

|                                                                  | 140 SC  | Created on June 2, 2025 at 6:46 AM UT (                                                                              |
|------------------------------------------------------------------|---------|----------------------------------------------------------------------------------------------------------------------|
| Capacities                                                       |         | Metric                                                                                                               |
| Working height                                                   | h21     | 14.20 m                                                                                                              |
| Platform height                                                  | h7      | 12.20 m                                                                                                              |
| Platform capacity                                                | Q       | 363 kg                                                                                                               |
| Max. capacity on the extension deck                              |         | 136 kg                                                                                                               |
| Number of people (indoor / outdoor)                              |         | 3 / 2                                                                                                                |
| Weight and dimensions                                            |         |                                                                                                                      |
| Platform weight*                                                 |         | 5215 kg                                                                                                              |
| Platform dimensions (length x width)                             | lp / ep | 2.79 m x 1.60 m                                                                                                      |
| Platform dimensions with extension (length)                      |         | 4.31 m                                                                                                               |
| Overall length                                                   | l1      | 3.76 m                                                                                                               |
| Overall width                                                    | b1      | 1.75 m                                                                                                               |
| Overall height                                                   | h17     | 2.74 m                                                                                                               |
| Overall height (stowed)                                          | h18 *** | 2.08 m                                                                                                               |
| External turning radius                                          | Wa3     | 4.60 m                                                                                                               |
| Ground clearance at centre of wheelbase                          | m2      | 0.24 m                                                                                                               |
| Wheelbase                                                        | у       | 2.29 m                                                                                                               |
| Performances                                                     |         |                                                                                                                      |
| Drive speed - stowed                                             |         | 5.60 km/h                                                                                                            |
| Drive speed - raised                                             |         | 0.40 km/h                                                                                                            |
| Raise speed (laden) / Lower speed (laden)                        |         | 69 s / 46 s                                                                                                          |
| Gradeability                                                     |         | 30 %                                                                                                                 |
| Max outrigger leveling side to side                              |         | 11.70 °                                                                                                              |
| Indoor and outdoor max Tilt Rating (Fore and Aft / Side-to-Side) |         | 3°/2°                                                                                                                |
| Wheels                                                           |         |                                                                                                                      |
| Tires type                                                       |         | Foam-filled                                                                                                          |
| Drive wheels (front / rear)                                      |         | 2/2                                                                                                                  |
| Steering wheels (front / rear)                                   |         | 2/0                                                                                                                  |
| Braking wheels (front / rear)                                    |         | 2/2                                                                                                                  |
| Engine/Battery                                                   |         |                                                                                                                      |
| Engine brand / model                                             |         | Kubota - D1105                                                                                                       |
| Engine norm                                                      |         | Tier 4 final                                                                                                         |
| I.C. Engine power rating / Power                                 |         | 25 Hp / 18.50 kW                                                                                                     |
| Miscellaneous                                                    |         |                                                                                                                      |
| Ground Pressure                                                  |         | 6.68 dan/cm2                                                                                                         |
| Hydraulic tank capacity                                          |         | 68.10 l                                                                                                              |
| Fuel tank                                                        |         | 37.90 l                                                                                                              |
| Sound pressure level (platform work station) (LpA)               |         | 79 dB                                                                                                                |
| Noise to environment (LwA)                                       |         | < 85 dB                                                                                                              |
| Vibration on hands/arms                                          |         | < 2.50 m/s <sup>2</sup>                                                                                              |
| Standards compliance                                             |         |                                                                                                                      |
| This machine is in compliance with:                              |         | European directives: 2006/42/EC- Machinery<br>(revised EN280:2013) - 2004/108/EC (EMC) -<br>2006/95/EC (Low voltage) |