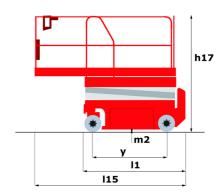

# 140 SC

|                                                                  | 140 SC  | Created on June 16, 2025 at 9:01 AM UTC                                                                              |
|------------------------------------------------------------------|---------|----------------------------------------------------------------------------------------------------------------------|
| Capacities                                                       |         | Metric                                                                                                               |
| Working height                                                   | h21     | 14.20 m                                                                                                              |
| Platform height                                                  | h7      | 12.20 m                                                                                                              |
| Platform capacity                                                | Q       | 363 kg                                                                                                               |
| Max. capacity on the extension deck                              |         | 136 kg                                                                                                               |
| Number of people (indoor / outdoor)                              |         | 3 / 2                                                                                                                |
| Weight and dimensions                                            |         |                                                                                                                      |
| Platform weight*                                                 |         | 5215 kg                                                                                                              |
| Platform dimensions (length x width)                             | lp / ep | 2.79 m x 1.60 m                                                                                                      |
| Platform dimensions with extension (length)                      |         | 4.31 m                                                                                                               |
| Overall length                                                   | l1      | 3.76 m                                                                                                               |
| Overall width                                                    | b1      | 1.75 m                                                                                                               |
| Overall height                                                   | h17     | 2.74 m                                                                                                               |
| Overall height (stowed)                                          | h18 *** | 2.08 m                                                                                                               |
| External turning radius                                          | Wa3     | 4.60 m                                                                                                               |
| Ground clearance at centre of wheelbase                          | m2      | 0.24 m                                                                                                               |
| Wheelbase                                                        | у       | 2.29 m                                                                                                               |
| Performances                                                     |         |                                                                                                                      |
| Drive speed - stowed                                             |         | 5.60 km/h                                                                                                            |
| Drive speed - raised                                             |         | 0.40 km/h                                                                                                            |
| Raise speed (laden) / Lower speed (laden)                        |         | 69 s / 46 s                                                                                                          |
| Gradeability                                                     |         | 30 %                                                                                                                 |
| Max outrigger leveling side to side                              |         | 11.70 °                                                                                                              |
| Indoor and outdoor max Tilt Rating (Fore and Aft / Side-to-Side) |         | 3°/2°                                                                                                                |
| Wheels                                                           |         |                                                                                                                      |
| Tires type                                                       |         | Foam-filled                                                                                                          |
| Drive wheels (front / rear)                                      |         | 2/2                                                                                                                  |
| Steering wheels (front / rear)                                   |         | 2/0                                                                                                                  |
| Braking wheels (front / rear)                                    |         | 2/2                                                                                                                  |
| Engine/Battery                                                   |         |                                                                                                                      |
| Engine brand / model                                             |         | Kubota - D1105                                                                                                       |
| Engine norm                                                      |         | Tier 4 final                                                                                                         |
| I.C. Engine power rating / Power                                 |         | 25 Hp / 18.50 kW                                                                                                     |
| Miscellaneous                                                    |         |                                                                                                                      |
| Ground Pressure                                                  |         | 6.68 dan/cm2                                                                                                         |
| Hydraulic tank capacity                                          |         | 68.10 l                                                                                                              |
| Fuel tank                                                        |         | 37.90 l                                                                                                              |
| Sound pressure level (platform work station) (LpA)               |         | 79 dB                                                                                                                |
| Noise to environment (LwA)                                       |         | < 85 dB                                                                                                              |
| Vibration on hands/arms                                          |         | < 2.50 m/s²                                                                                                          |
| Standards compliance                                             |         |                                                                                                                      |
| This machine is in compliance with:                              |         | European directives: 2006/42/EC- Machinery<br>(revised EN280:2013) - 2004/108/EC (EMC) -<br>2006/95/EC (Low voltage) |

### 140 SC - Dimensional drawing