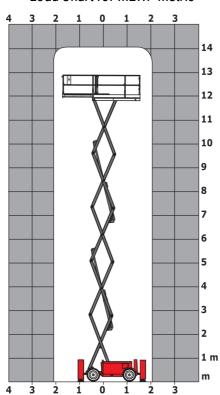

|
| Vibration on hands/arms                                          |         | < 2.50 m/s²                                                                                                          |
| Standards compliance                                             |         |                                                                                                                      |
| This machine is in compliance with:                              |         | European directives: 2006/42/EC- Machinery<br>(revised EN280:2013) - 2004/108/EC (EMC) -<br>2006/95/EC (Low voltage) |

<sup>\*\*\*</sup> With folded guardrail

### 140 SC - Load chart

### Load Chart for MEWP Metric



### 140 SC - Dimensional drawing







## **Equipment**

| Standard                                                                    |
|-----------------------------------------------------------------------------|
| 230V Predisposition                                                         |
| 4 wheel drive                                                               |
| Anti-slip platform surface                                                  |
| Audible alarm and illuminated indicator lamp (leveling, overload, lowering) |
| CAN bus technology                                                          |
| Emergency stop button in platform and on frame                              |
| Engine mounted on sliding platform                                          |
| Fixed anti-shearin