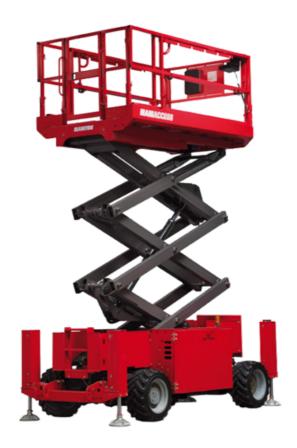

# 140 SC

|                                                                  | 140 SC  | Created on June 16, 2025 at 9:01 AM UTC                                                                              |
|------------------------------------------------------------------|---------|----------------------------------------------------------------------------------------------------------------------|
| Capacities                                                       |         | Metric                                                                                                               |
| Working height                                                   | h21     | 14.20 m                                                                                                              |
| Platform height                                                  | h7      | 12.20 m                                                                                                              |
| Platform capacity                                                | Q       | 363 kg                                                                                                               |
| Max. capacity on the extension deck                              |         | 136 kg                                                                                                               |
| Number of people (indoor / outdoor)                              |         | 3 / 2                                                                                                                |
| Weight and dimensions                                            |         |                                                                                                                      |
| Platform weight*                                                 |         | 5215 kg                                                                                                              |
| Platform dimensions (length x width)                             | lp / ep | 2.79 m x 1.60 m                                                                                                      |
| Platform dimensions with extension (length)                      |         | 4.31 m                                                                                                               |
| Overall length                                                   | l1      | 3.76 m                                                                                                               |
| Overall width                                                    | b1      | 1.75 m                                                                                                               |
| Overall height                                                   | h17     | 2.74 m                                                                                                               |
| Overall height (stowed)                                          | h18 *** | 2.08 m                                                                                                               |
| External turning radius                                          | Wa3     | 4.60 m                                                                                                               |
| Ground clearance at centre of wheelbase                          | m2      | 0.24 m                                                                                                               |
| Wheelbase                                                        | у       | 2.29 m                                                                                                               |
| Performances                                                     |         |                                                                                                                      |
| Drive speed - stowed                                             |         | 5.60 km/h                                                                                                            |
| Drive speed - raised                                             |         | 0.40 km/h                                                                                                            |
| Raise speed (laden) / Lower speed (laden)                        |         | 69 s / 46 s                                                                                                          |
| Gradeability                                                     |         | 30 %                                                                                                                 |
| Max outrigger leveling side to side                              |         | 11.70 °                                                                                                              |
| Indoor and outdoor max Tilt Rating (Fore and Aft / Side-to-Side) |         | 3°/2°                                                                                                                |
| Wheels                                                           |         |                                                                                                                      |
| Tires type                                                       |         | Foam-filled                                                                                                          |
| Drive wheels (front / rear)                                      |         | 2/2                                                                                                                  |
| Steering wheels (front / rear)                                   |         | 2/0                                                                                                                  |
| Braking wheels (front / rear)                                    |         | 2/2                                                                                                                  |
| Engine/Battery                                                   |         |                                                                                                                      |
| Engine brand / model                                             |         | Kubota - D1105                                                                                                       |
| Engine norm                                                      |         | Tier 4 final                                                                                                         |
| I.C. Engine power rating / Power                                 |         | 25 Hp / 18.50 kW                                                                                                     |
| Miscellaneous                                                    |         |                                                                                                                      |
| Ground Pressure                                                  |         | 6.68 dan/cm2                                                                                                         |
| Hydraulic tank capacity                                          |         | 68.10 l                                                                                                              |
| Fuel tank                                                        |         | 37.90 l                                                                                                              |
| Sound pressure level (platform work station) (LpA)               |         | 79 dB                                                                                                                |
| Noise to environment (LwA)                                       |         | < 85 dB                                                                                                              |
| Vibration on hands/arms                                          |         | < 2.50 m/s²                                                                                                          |
| Standards compliance                                             |         |                                                                                                                      |
| This machine is in compliance with:                              |         | European directives: 2006/42/EC- Machinery<br>(revised EN280:2013) - 2004/108/EC (EMC) -<br>2006/95/EC (Low voltage) |