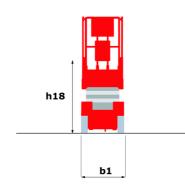

|
| Vibration on hands/arms                                          |         | < 2.50 m/s²                                                                                                          |
| Standards compliance                                             |         |                                                                                                                      |
| This machine is in compliance with:                              |         | European directives: 2006/42/EC- Machinery<br>(revised EN280:2013) - 2004/108/EC (EMC) -<br>2006/95/EC (Low voltage) |

<sup>\*\*\*</sup> With folded guardrail

### 140 SC - Load chart

### Load Chart for MEWP Metric



### 140 SC - Dimensional drawing







## **Equipment**

| Standard                                                                    |
|-----------------------------------------------------------------------------|
| 230V Predisposition                                                         |
| 4 wheel drive                                                               |
| Anti-slip platform surface                                                  |
| Audible alarm and illuminated indicator lamp (leveling, overload, lowering) |
| CAN bus technology                                                          |
| Emergency stop button in platform and on frame                              |
| Engine mounted on sliding platform                                          |
| Fixed anti-shearing protection