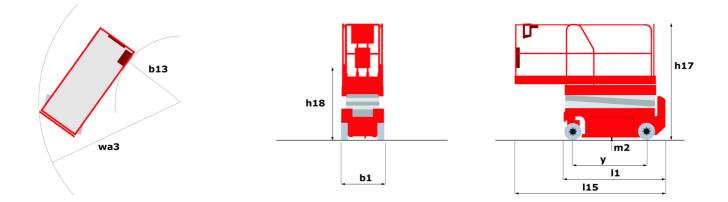

Technical sheet :

| Capacitica                                                      |           | Motrio                                                                                                             |
|-----------------------------------------------------------------|-----------|--------------------------------------------------------------------------------------------------------------------|
| Capacities                                                      | k01       | Metric<br>14.20 m                                                                                                  |
| /orking height                                                  | h21<br>h7 |                                                                                                                    |
| latform height                                                  |           | 12.20 m                                                                                                            |
| Natform capacity                                                | Q         | 363 kg                                                                                                             |
| Aax. capacity on the extension deck                             |           | 136 kg                                                                                                             |
| Number of people (indoor / outdoor)                             |           | 3 / 2                                                                                                              |
| Veight and dimensions<br>Natform weight*                        |           | 5215 kg                                                                                                            |
| •                                                               | ln / en   | 2.79 m x 1.60 m                                                                                                    |
| Natform dimensions (length x width)                             | lp / ep   | 4.31 m                                                                                                             |
| Natform dimensions with extension (length)                      | 1         | 4.31 m<br>3.76 m                                                                                                   |
| )verall length                                                  |           |                                                                                                                    |
| Dverall width                                                   | b1        | 1.75 m<br>2.74 m                                                                                                   |
| Dverall height                                                  | h17       |                                                                                                                    |
| Overall height (stowed)                                         | h18 ***   | 2.08 m                                                                                                             |
| External turning radius                                         | Wa3       | 4.60 m                                                                                                             |
| Ground clearance at centre of wheelbase                         | m2        | 0.24 m                                                                                                             |
| Wheelbase                                                       | у         | 2.29 m                                                                                                             |
| Performances                                                    |           |                                                                                                                    |
| Drive speed - stowed                                            |           | 5.60 km/h                                                                                                          |
| Drive speed - raised                                            |           | 0.40 km/h                                                                                                          |
| Raise speed (laden) / Lower speed (laden)                       |           | 69 s / 46 s                                                                                                        |
| Gradeability                                                    |           | 30 %                                                                                                               |
| Max outrigger leveling side to side                             |           | 11.70 °                                                                                                            |
| ndoor and outdoor max Tilt Rating (Fore and Aft / Side-to-Side) |           | 3 ° / 2 °                                                                                                          |
| Wheels                                                          |           |                                                                                                                    |
| Tires type                                                      |           | Foam-filled                                                                                                        |
| Drive wheels (front / rear)                                     |           | 2/2                                                                                                                |
| Steering wheels (front / rear)                                  |           | 2 / 0                                                                                                              |
| Braking wheels (front / rear)                                   |           | 2 / 2                                                                                                              |
| Engine/Battery                                                  |           |                                                                                                                    |
| Engine brand / model                                            |           | Kubota - D1105                                                                                                     |
| Engine norm                                                     |           | Tier 4 final                                                                                                       |
| .C. Engine power rating / Power                                 |           | 25 Hp / 18.50 kW                                                                                                   |
| Miscellaneous                                                   |           |                                                                                                                    |
| Ground Pressure                                                 |           | 6.68 dan/cm2                                                                                                       |
| -lydraulic tank capacity                                        |           | 68.10 I                                                                                                            |
| uel tank                                                        |           | 37.90 l                                                                                                            |
| Sound pressure level (platform work station) (LpA)              |           | 79 dB                                                                                                              |
| Noise to environment (LwA)                                      |           | < 85 dB                                                                                                            |
| Vibration on hands/arms                                         |           | < 2.50 m/s²                                                                                                        |
| Standards compliance                                            |           |                                                                                                                    |
| This machine is in compliance with:                             |           | European directives: 2006/42/EC- Machinery<br>(revised EN280:2013) - 2004/108/EC (EMC)<br>2006/95/EC (Low voltage) |

## 140 SC - Dimensional drawing