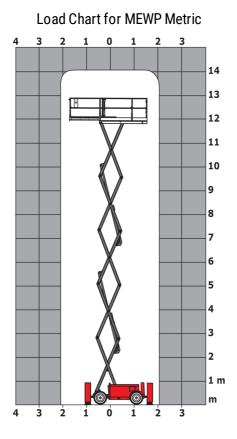

|           | < 85 dB                                                                                                            |
| Vibration on hands/arms                                         |           | < 2.50 m/s²                                                                                                        |
| Standards compliance                                            |           |                                                                                                                    |
| This machine is in compliance with:                             |           | European directives: 2006/42/EC- Machinery<br>(revised EN280:2013) - 2004/108/EC (EMC)<br>2006/95/EC (Low voltage) |

\*\*\* With folded guardrail

140 SC - Load chart



## 140 SC - Dimensional drawing



## Equipment

| Standard                                                                    |
|-----------------------------------------------------------------------------|
| 230V Predisposition                                                         |
| 4 wheel drive                                                               |
| Anti-slip platform surface                                                  |
| Audible alarm and illuminated indicator lamp (leveling, overload, lowering) |
| CAN bus technology                                                          |
| Emergency stop button in platform and on frame                              |
| Engine mounted on sliding platform                                          |
| Fixed anti-shearing protect