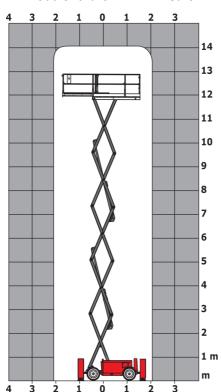

## 140 SC - Dimensional drawing

# 140 SC

|                                                                  | 140 SC  | Created on June 16, 2025 at 3:21 PM UT                                                                               |
|------------------------------------------------------------------|---------|----------------------------------------------------------------------------------------------------------------------|
| Capacities                                                       |         | Metric                                                                                                               |
| Working height                                                   | h21     | 14.20 m                                                                                                              |
| Platform height                                                  | h7      | 12.20 m                                                                                                              |
| Platform capacity                                                | Q       | 363 kg                                                                                                               |
| Max. capacity on the extension deck                              |         | 136 kg                                                                                                               |
| Number of people (indoor / outdoor)                              |         | 3 / 2                                                                                                                |
| Weight and dimensions                                            |         |                                                                                                                      |
| Platform weight*                                                 |         | 5215 kg                                                                                                              |
| Platform dimensions (length x width)                             | lp / ep | 2.79 m x 1.60 m                                                                                                      |
| Platform dimensions with extension (length)                      |         | 4.31 m                                                                                                               |
| Overall length                                                   | l1      | 3.76 m                                                                                                               |
| Overall width                                                    | b1      | 1.75 m                                                                                                               |
| Overall height                                                   | h17     | 2.74 m                                                                                                               |
| Overall height (stowed)                                          | h18 *** | 2.08 m                                                                                                               |
| External turning radius                                          | Wa3     | 4.60 m                                                                                                               |
| Ground clearance at centre of wheelbase                          | m2      | 0.24 m                                                                                                               |
| Wheelbase                                                        | у       | 2.29 m                                                                                                               |
| Performances                                                     |         |                                                                                                                      |
| Drive speed - stowed                                             |         | 5.60 km/h                                                                                                            |
| Drive speed - raised                                             |         | 0.40 km/h                                                                                                            |
| Raise speed (laden) / Lower speed (laden)                        |         | 69 s / 46 s                                                                                                          |
| Gradeability                                                     |         | 30 %                                                                                                                 |
| Max outrigger leveling side to side                              |         | 11.70 °                                                                                                              |
| Indoor and outdoor max Tilt Rating (Fore and Aft / Side-to-Side) |         | 3°/2°                                                                                                                |
| Wheels                                                           |         |                                                                                                                      |
| Tires type                                                       |         | Foam-filled                                                                                                          |
| Drive wheels (front / rear)                                      |         | 2 / 2                                                                                                                |
| Steering wheels (front / rear)                                   |         | 2 / 0                                                                                                                |
| Braking wheels (front / rear)                                    |         | 2 / 2                                                                                                                |
| Engine/Battery Engine/Battery                                    |         |                                                                                                                      |
| Engine brand / model                                             |         | Kubota - D1105                                                                                                       |
| Engine norm                                                      |         | Tier 4 final                                                                                                         |
| I.C. Engine power rating / Power                                 |         | 25 Hp / 18.50 kW                                                                                                     |
| Miscellaneous                                                    |         |                                                                                                                      |
| Ground Pressure                                                  |         | 6.68 dan/cm2                                                                                                         |
| Hydraulic tank capacity                                          |         | 68.10 I                                                                                                              |
| Fuel tank                                                        |         | 37.90                                                                                                                |
| Sound pressure level (platform work station) (LpA)               |         | 79 dB                                                                                                                |
| Noise to environment (LwA)                                       |         | < 85 dB                                                                                                              |
| Vibration on hands/arms                                          |         | < 2.50 m/s <sup>2</sup>                                                                                              |
| Standards compliance                                             |         |                                                                                                                      |
| This machine is in compliance with:                              |         | European directives: 2006/42/EC- Machinery<br>(revised EN280:2013) - 2004/108/EC (EMC) -<br>2006/95/EC (Low voltage) |