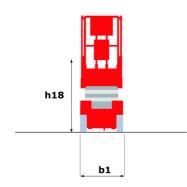

# 140 SC

|                                                                  | 140 SC  | Created on June 16, 2025 at 3:21 PM UT                                                                               |
|------------------------------------------------------------------|---------|----------------------------------------------------------------------------------------------------------------------|
| Capacities                                                       |         | Metric                                                                                                               |
| Working height                                                   | h21     | 14.20 m                                                                                                              |
| Platform height                                                  | h7      | 12.20 m                                                                                                              |
| Platform capacity                                                | Q       | 363 kg                                                                                                               |
| Max. capacity on the extension deck                              |         | 136 kg                                                                                                               |
| Number of people (indoor / outdoor)                              |         | 3 / 2                                                                                                                |
| Weight and dimensions                                            |         |                                                                                                                      |
| Platform weight*                                                 |         | 5215 kg                                                                                                              |
| Platform dimensions (length x width)                             | lp / ep | 2.79 m x 1.60 m                                                                                                      |
| Platform dimensions with extension (length)                      |         | 4.31 m                                                                                                               |
| Overall length                                                   | l1      | 3.76 m                                                                                                               |
| Overall width                                                    | b1      | 1.75 m                                                                                                               |
| Overall height                                                   | h17     | 2.74 m                                                                                                               |
| Overall height (stowed)                                          | h18 *** | 2.08 m                                                                                                               |
| External turning radius                                          | Wa3     | 4.60 m                                                                                                               |
| Ground clearance at centre of wheelbase                          | m2      | 0.24 m                                                                                                               |
| Wheelbase                                                        | у       | 2.29 m                                                                                                               |
| Performances                                                     |         |                                                                                                                      |
| Drive speed - stowed                                             |         | 5.60 km/h                                                                                                            |
| Drive speed - raised                                             |         | 0.40 km/h                                                                                                            |
| Raise speed (laden) / Lower speed (laden)                        |         | 69 s / 46 s                                                                                                          |
| Gradeability                                                     |         | 30 %                                                                                                                 |
| Max outrigger leveling side to side                              |         | 11.70 °                                                                                                              |
| Indoor and outdoor max Tilt Rating (Fore and Aft / Side-to-Side) |         | 3°/2°                                                                                                                |
| Wheels                                                           |         |                                                                                                                      |
| Tires type                                                       |         | Foam-filled                                                                                                          |
| Drive wheels (front / rear)                                      |         | 2 / 2                                                                                                                |
| Steering wheels (front / rear)                                   |         | 2 / 0                                                                                                                |
| Braking wheels (front / rear)                                    |         | 2 / 2                                                                                                                |
| Engine/Battery Engine/Battery                                    |         |                                                                                                                      |
| Engine brand / model                                             |         | Kubota - D1105                                                                                                       |
| Engine norm                                                      |         | Tier 4 final                                                                                                         |
| I.C. Engine power rating / Power                                 |         | 25 Hp / 18.50 kW                                                                                                     |
| Miscellaneous                                                    |         |                                                                                                                      |
| Ground Pressure                                                  |         | 6.68 dan/cm2                                                                                                         |
| Hydraulic tank capacity                                          |         | 68.10 I                                                                                                              |
| Fuel tank                                                        |         | 37.90                                                                                                                |
| Sound pressure level (platform work station) (LpA)               |         | 79 dB                                                                                                                |
| Noise to environment (LwA)                                       |         | < 85 dB                                                                                                              |
| Vibration on hands/arms                                          |         | < 2.50 m/s <sup>2</sup>                                                                                              |
| Standards compliance                                             |         |                                                                                                                      |
| This machine is in compliance with:                              |         | European directives: 2006/42/EC- Machinery<br>(revised EN280:2013) - 2004/108/EC (EMC) -<br>2006/95/EC (Low voltage) |