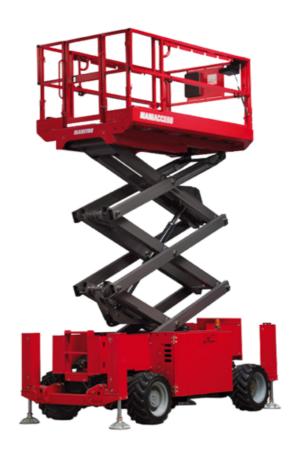

Technical sheet:

# 140 SC

|                                                                  | 140 SC  | Created on June 16, 2025 at 3:21 PM UT                                                                               |
|------------------------------------------------------------------|---------|----------------------------------------------------------------------------------------------------------------------|
| Capacities                                                       |         | Metric                                                                                                               |
| Working height                                                   | h21     | 14.20 m                                                                                                              |
| Platform height                                                  | h7      | 12.20 m                                                                                                              |
| Platform capacity                                                | Q       | 363 kg                                                                                                               |
| Max. capacity on the extension deck                              |         | 136 kg                                                                                                               |
| Number of people (indoor / outdoor)                              |         | 3 / 2                                                                                                                |
| Weight and dimensions                                            |         |                                                                                                                      |
| Platform weight*                                                 |         | 5215 kg                                                                                                              |
| Platform dimensions (length x width)                             | lp / ep | 2.79 m x 1.60 m                                                                                                      |
| Platform dimensions with extension (length)                      |         | 4.31 m                                                                                                               |
| Overall length                                                   | l1      | 3.76 m                                                                                                               |
| Overall width                                                    | b1      | 1.75 m                                                                                                               |
| Overall height                                                   | h17     | 2.74 m                                                                                                               |
| Overall height (stowed)                                          | h18 *** | 2.08 m                                                                                                               |
| External turning radius                                          | Wa3     | 4.60 m                                                                                                               |
| Ground clearance at centre of wheelbase                          | m2      | 0.24 m                                                                                                               |
| Wheelbase                                                        | у       | 2.29 m                                                                                                               |
| Performances                                                     |         |                                                                                                                      |
| Drive speed - stowed                                             |         | 5.60 km/h                                                                                                            |
| Drive speed - raised                                             |         | 0.40 km/h                                                                                                            |
| Raise speed (laden) / Lower speed (laden)                        |         | 69 s / 46 s                                                                                                          |
| Gradeability                                                     |         | 30 %                                                                                                                 |
| Max outrigger leveling side to side                              |         | 11.70 °                                                                                                              |
| Indoor and outdoor max Tilt Rating (Fore and Aft / Side-to-Side) |         | 3°/2°                                                                                                                |
| Wheels                                                           |         |                                                                                                                      |
| Tires type                                                       |         | Foam-filled                                                                                                          |
| Drive wheels (front / rear)                                      |         | 2 / 2                                                                                                                |
| Steering wheels (front / rear)                                   |         | 2 / 0                                                                                                                |
| Braking wheels (front / rear)                                    |         | 2 / 2                                                                                                                |
| Engine/Battery Engine/Battery                                    |         |                                                                                                                      |
| Engine brand / model                                             |         | Kubota - D1105                                                                                                       |
| Engine norm                                                      |         | Tier 4 final                                                                                                         |
| I.C. Engine power rating / Power                                 |         | 25 Hp / 18.50 kW                                                                                                     |
| Miscellaneous                                                    |         |                                                                                                                      |
| Ground Pressure                                                  |         | 6.68 dan/cm2                                                                                                         |
| Hydraulic tank capacity                                          |         | 68.10 I                                                                                                              |
| Fuel tank                                                        |         | 37.90                                                                                                                |
| Sound pressure level (platform work station) (LpA)               |         | 79 dB                                                                                                                |
| Noise to environment (LwA)                                       |         | < 85 dB                                                                                                              |
| Vibration on hands/arms                                          |         | < 2.50 m/s <sup>2</sup>                                                                                              |
| Standards compliance                                             |         |                                                                                                                      |
| This machine is in compliance with:                              |         | European directives: 2006/42/EC- Machinery<br>(revised EN280:2013) - 2004/108/EC (EMC) -<br>2006/95/EC (Low voltage) |