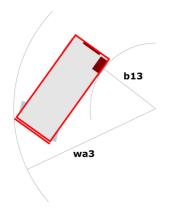

|
| Vibration on hands/arms                                          |         | < 2.50 m/s <sup>2</sup>                                                                                              |
| Standards compliance                                             |         |                                                                                                                      |
| This machine is in compliance with:                              |         | European directives: 2006/42/EC- Machinery<br>(revised EN280:2013) - 2004/108/EC (EMC) -<br>2006/95/EC (Low voltage) |

<sup>\*\*\*</sup> With folded guardrail

### 140 SC - Load chart

#### Load Chart for MEWP Metric



## 140 SC - Dimensional drawing







# **Equipment**

| Standard                                                                    |
|-----------------------------------------------------------------------------|
| 230V Predisposition                                                         |
| 4 wheel drive                                                               |
| Anti-slip platform surface                                                  |
| Audible alarm and illuminated indicator lamp (leveling, overload, lowering) |
| CAN bus technology                                                          |
| Emergency stop button in platform and on frame                              |
| Engine mounted on sliding platform                                          |
| Fixed anti-shearing protection