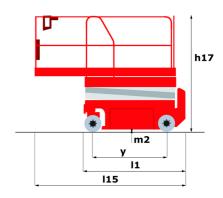

## 140 SC - Dimensional drawing

# 140 SC

|                                                                  | 140 SC  | Created on June 16, 2025 at 3:21 PM UT                                                                               |
|------------------------------------------------------------------|---------|----------------------------------------------------------------------------------------------------------------------|
| Capacities                                                       |         | Metric                                                                                                               |
| Working height                                                   | h21     | 14.20 m                                                                                                              |
| Platform height                                                  | h7      | 12.20 m                                                                                                              |
| Platform capacity                                                | Q       | 363 kg                                                                                                               |
| Max. capacity on the extension deck                              |         | 136 kg                                                                                                               |
| Number of people (indoor / outdoor)                              |         | 3 / 2                                                                                                                |
| Weight and dimensions                                            |         |                                                                                                                      |
| Platform weight*                                                 |         | 5215 kg                                                                                                              |
| Platform dimensions (length x width)                             | lp / ep | 2.79 m x 1.60 m                                                                                                      |
| Platform dimensions with extension (length)                      |         | 4.31 m                                                                                                               |
| Overall length                                                   | l1      | 3.76 m                                                                                                               |
| Overall width                                                    | b1      | 1.75 m                                                                                                               |
| Overall height                                                   | h17     | 2.74 m                                                                                                               |
| Overall height (stowed)                                          | h18 *** | 2.08 m                                                                                                               |
| External turning radius                                          | Wa3     | 4.60 m                                                                                                               |
| Ground clearance at centre of wheelbase                          | m2      | 0.24 m                                                                                                               |
| Wheelbase                                                        | у       | 2.29 m                                                                                                               |
| Performances                                                     |         |                                                                                                                      |
| Drive speed - stowed                                             |         | 5.60 km/h                                                                                                            |
| Drive speed - raised                                             |         | 0.40 km/h                                                                                                            |
| Raise speed (laden) / Lower speed (laden)                        |         | 69 s / 46 s                                                                                                          |
| Gradeability                                                     |         | 30 %                                                                                                                 |
| Max outrigger leveling side to side                              |         | 11.70 °                                                                                                              |
| Indoor and outdoor max Tilt Rating (Fore and Aft / Side-to-Side) |         | 3°/2°                                                                                                                |
| Wheels                                                           |         |                                                                                                                      |
| Tires type                                                       |         | Foam-filled                                                                                                          |
| Drive wheels (front / rear)                                      |         | 2 / 2                                                                                                                |
| Steering wheels (front / rear)                                   |         | 2 / 0                                                                                                                |
| Braking wheels (front / rear)                                    |         | 2 / 2                                                                                                                |
| Engine/Battery Engine/Battery                                    |         |                                                                                                                      |
| Engine brand / model                                             |         | Kubota - D1105                                                                                                       |
| Engine norm                                                      |         | Tier 4 final                                                                                                         |
| I.C. Engine power rating / Power                                 |         | 25 Hp / 18.50 kW                                                                                                     |
| Miscellaneous                                                    |         |                                                                                                                      |
| Ground Pressure                                                  |         | 6.68 dan/cm2                                                                                                         |
| Hydraulic tank capacity                                          |         | 68.10 I                                                                                                              |
| Fuel tank                                                        |         | 37.90                                                                                                                |
| Sound pressure level (platform work station) (LpA)               |         | 79 dB                                                                                                                |
| Noise to environment (LwA)                                       |         | < 85 dB                                                                                                              |
| Vibration on hands/arms                                          |         | < 2.50 m/s <sup>2</sup>                                                                                              |
| Standards compliance                                             |         |                                                                                                                      |
| This machine is in compliance with:                              |         | European directives: 2006/42/EC- Machinery<br>(revised EN280:2013) - 2004/108/EC (EMC) -<br>2006/95/EC (Low voltage) |