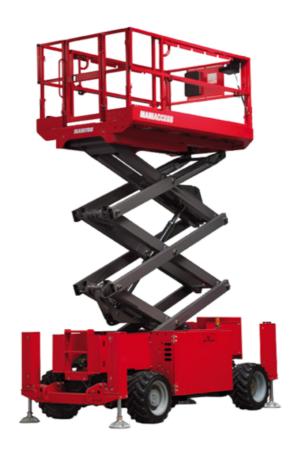

# 140 SC

|                                                                  | 140 SC  | Created on June 17, 2025 at 6:47 AM UTC                                                                              |
|------------------------------------------------------------------|---------|----------------------------------------------------------------------------------------------------------------------|
| Capacities                                                       |         | Metric                                                                                                               |
| Working height                                                   | h21     | 14.20 m                                                                                                              |
| Platform height                                                  | h7      | 12.20 m                                                                                                              |
| Platform capacity                                                | Q       | 363 kg                                                                                                               |
| Max. capacity on the extension deck                              |         | 136 kg                                                                                                               |
| Number of people (indoor / outdoor)                              |         | 3 / 2                                                                                                                |
| Weight and dimensions                                            |         |                                                                                                                      |
| Platform weight*                                                 |         | 5215 kg                                                                                                              |
| Platform dimensions (length x width)                             | lp / ep | 2.79 m x 1.60 m                                                                                                      |
| Platform dimensions with extension (length)                      |         | 4.31 m                                                                                                               |
| Overall length                                                   | I1      | 3.76 m                                                                                                               |
| Overall width                                                    | b1      | 1.75 m                                                                                                               |
| Overall height                                                   | h17     | 2.74 m                                                                                                               |
| Overall height (stowed)                                          | h18 *** | 2.08 m                                                                                                               |
| External turning radius                                          | Wa3     | 4.60 m                                                                                                               |
| Ground clearance at centre of wheelbase                          | m2      | 0.24 m                                                                                                               |
| Wheelbase                                                        | у       | 2.29 m                                                                                                               |
| Performances                                                     |         |                                                                                                                      |
| Drive speed - stowed                                             |         | 5.60 km/h                                                                                                            |
| Drive speed - raised                                             |         | 0.40 km/h                                                                                                            |
| Raise speed (laden) / Lower speed (laden)                        |         | 69 s / 46 s                                                                                                          |
| Gradeability                                                     |         | 30 %                                                                                                                 |
| Max outrigger leveling side to side                              |         | 11.70 °                                                                                                              |
| Indoor and outdoor max Tilt Rating (Fore and Aft / Side-to-Side) |         | 3°/2°                                                                                                                |
| Wheels                                                           |         |                                                                                                                      |
| Tires type                                                       |         | Foam-filled                                                                                                          |
| Drive wheels (front / rear)                                      |         | 2/2                                                                                                                  |
| Steering wheels (front / rear)                                   |         | 2 / 0                                                                                                                |
| Braking wheels (front / rear)                                    |         | 2/2                                                                                                                  |
| Engine/Battery                                                   |         |                                                                                                                      |
| Engine brand / model                                             |         | Kubota - D1105                                                                                                       |
| Engine norm                                                      |         | Tier 4 final                                                                                                         |
| I.C. Engine power rating / Power                                 |         | 25 Hp / 18.50 kW                                                                                                     |
| Miscellaneous                                                    |         |                                                                                                                      |
| Ground Pressure                                                  |         | 6.68 dan/cm2                                                                                                         |
| Hydraulic tank capacity                                          |         | 68.10 l                                                                                                              |
| Fuel tank                                                        |         | 37.90 l                                                                                                              |
| Sound pressure level (platform work station) (LpA)               |         | 79 dB                                                                                                                |
| Noise to environment (LwA)                                       |         | < 85 dB                                                                                                              |
| Vibration on hands/arms                                          |         | < 2.50 m/s²                                                                                                          |
| Standards compliance                                             |         |                                                                                                                      |
| This machine is in compliance with:                              |         | European directives: 2006/42/EC- Machinery<br>(revised EN280:2013) - 2004/108/EC (EMC) -<br>2006/95/EC (Low voltage) |