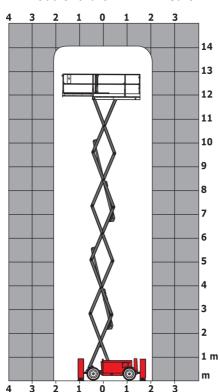

|
| Vibration on hands/arms                                          |         | < 2.50 m/s²                                                                                                          |
| Standards compliance                                             |         |                                                                                                                      |
| This machine is in compliance with:                              |         | European directives: 2006/42/EC- Machinery<br>(revised EN280:2013) - 2004/108/EC (EMC) -<br>2006/95/EC (Low voltage) |

<sup>\*\*\*</sup> With folded guardrail

### 140 SC - Load chart

### Load Chart for MEWP Metric



### 140 SC - Dimensional drawing



## **Equipment**

| Standard                                                                    |
|-----------------------------------------------------------------------------|
| 230V Predisposition                                                         |
| 4 wheel drive                                                               |
| Anti-slip platform surface                                                  |
| Audible alarm and illuminated indicator lamp (leveling, overload, lowering) |
| CAN bus technology                                                          |
| Emergency stop button in platform and on frame                              |
| Engine mounted on sliding platform                                          |
| Fixed anti-shearing pr