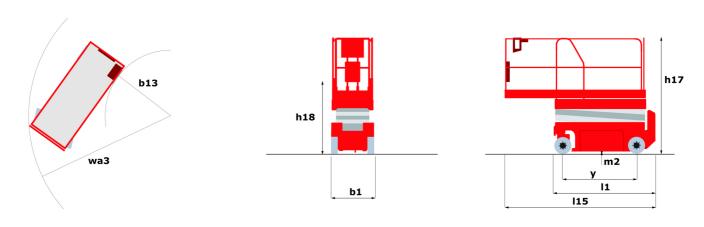

### 140 SC - Dimensional drawing

# 140 SC

|                                                                  | 140 SC  | Created on June 17, 2025 at 6:47 AM UTC                                                                              |
|------------------------------------------------------------------|---------|----------------------------------------------------------------------------------------------------------------------|
| Capacities                                                       |         | Metric                                                                                                               |
| Working height                                                   | h21     | 14.20 m                                                                                                              |
| Platform height                                                  | h7      | 12.20 m                                                                                                              |
| Platform capacity                                                | Q       | 363 kg                                                                                                               |
| Max. capacity on the extension deck                              |         | 136 kg                                                                                                               |
| Number of people (indoor / outdoor)                              |         | 3 / 2                                                                                                                |
| Weight and dimensions                                            |         |                                                                                                                      |
| Platform weight*                                                 |         | 5215 kg                                                                                                              |
| Platform dimensions (length x width)                             | lp / ep | 2.79 m x 1.60 m                                                                                                      |
| Platform dimensions with extension (length)                      |         | 4.31 m                                                                                                               |
| Overall length                                                   | I1      | 3.76 m                                                                                                               |
| Overall width                                                    | b1      | 1.75 m                                                                                                               |
| Overall height                                                   | h17     | 2.74 m                                                                                                               |
| Overall height (stowed)                                          | h18 *** | 2.08 m                                                                                                               |
| External turning radius                                          | Wa3     | 4.60 m                                                                                                               |
| Ground clearance at centre of wheelbase                          | m2      | 0.24 m                                                                                                               |
| Wheelbase                                                        | у       | 2.29 m                                                                                                               |
| Performances                                                     |         |                                                                                                                      |
| Drive speed - stowed                                             |         | 5.60 km/h                                                                                                            |
| Drive speed - raised                                             |         | 0.40 km/h                                                                                                            |
| Raise speed (laden) / Lower speed (laden)                        |         | 69 s / 46 s                                                                                                          |
| Gradeability                                                     |         | 30 %                                                                                                                 |
| Max outrigger leveling side to side                              |         | 11.70 °                                                                                                              |
| Indoor and outdoor max Tilt Rating (Fore and Aft / Side-to-Side) |         | 3°/2°                                                                                                                |
| Wheels                                                           |         |                                                                                                                      |
| Tires type                                                       |         | Foam-filled                                                                                                          |
| Drive wheels (front / rear)                                      |         | 2/2                                                                                                                  |
| Steering wheels (front / rear)                                   |         | 2 / 0                                                                                                                |
| Braking wheels (front / rear)                                    |         | 2/2                                                                                                                  |
| Engine/Battery                                                   |         |                                                                                                                      |
| Engine brand / model                                             |         | Kubota - D1105                                                                                                       |
| Engine norm                                                      |         | Tier 4 final                                                                                                         |
| I.C. Engine power rating / Power                                 |         | 25 Hp / 18.50 kW                                                                                                     |
| Miscellaneous                                                    |         |                                                                                                                      |
| Ground Pressure                                                  |         | 6.68 dan/cm2                                                                                                         |
| Hydraulic tank capacity                                          |         | 68.10 l                                                                                                              |
| Fuel tank                                                        |         | 37.90 l                                                                                                              |
| Sound pressure level (platform work station) (LpA)               |         | 79 dB                                                                                                                |
| Noise to environment (LwA)                                       |         | < 85 dB                                                                                                              |
| Vibration on hands/arms                                          |         | < 2.50 m/s²                                                                                                          |
| Standards compliance                                             |         |                                                                                                                      |
| This machine is in compliance with:                              |         | European directives: 2006/42/EC- Machinery<br>(revised EN280:2013) - 2004/108/EC (EMC) -<br>2006/95/EC (Low voltage) |