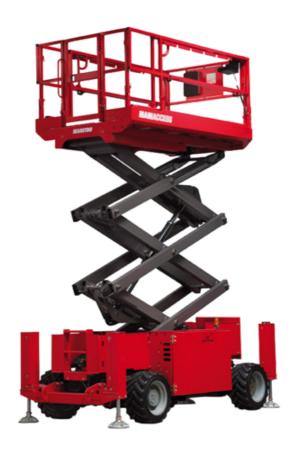

# 140 SC

|                                                                  | <b>140 SC</b> Ur | eated on June 16, 2025 at 8:59 AM UT                                                                                 |
|------------------------------------------------------------------|------------------|----------------------------------------------------------------------------------------------------------------------|
| Capacities                                                       |                  | Metric                                                                                                               |
| Working height                                                   | h21              | 14.20 m                                                                                                              |
| Platform height                                                  | h7               | 12.20 m                                                                                                              |
| Platform capacity                                                | Q                | 363 kg                                                                                                               |
| Max. capacity on the extension deck                              |                  | 136 kg                                                                                                               |
| Number of people (indoor / outdoor)                              |                  | 3 / 2                                                                                                                |
| Weight and dimensions                                            |                  |                                                                                                                      |
| Platform weight*                                                 |                  | 5215 kg                                                                                                              |
| Platform dimensions (length x width)                             | lp / ep          | 2.79 m x 1.60 m                                                                                                      |
| Platform dimensions with extension (length)                      |                  | 4.31 m                                                                                                               |
| Overall length                                                   | l1               | 3.76 m                                                                                                               |
| Overall width                                                    | b1               | 1.75 m                                                                                                               |
| Overall height                                                   | h17              | 2.74 m                                                                                                               |
| Overall height (stowed)                                          | h18 ***          | 2.08 m                                                                                                               |
| External turning radius                                          | Wa3              | 4.60 m                                                                                                               |
| Ground clearance at centre of wheelbase                          | m2               | 0.24 m                                                                                                               |
| Wheelbase                                                        | ν                | 2.29 m                                                                                                               |
| Performances                                                     |                  |                                                                                                                      |
| Drive speed - stowed                                             |                  | 5.60 km/h                                                                                                            |
| Drive speed - raised                                             |                  | 0.40 km/h                                                                                                            |
| Raise speed (laden) / Lower speed (laden)                        |                  | 69 s / 46 s                                                                                                          |
| Gradeability                                                     |                  | 30 %                                                                                                                 |
| Max outrigger leveling side to side                              |                  | 11.70 °                                                                                                              |
| Indoor and outdoor max Tilt Rating (Fore and Aft / Side-to-Side) |                  | 3 ° / 2 °                                                                                                            |
| Wheels                                                           |                  | 0 72                                                                                                                 |
| Tires type                                                       |                  | Foam-filled                                                                                                          |
| Drive wheels (front / rear)                                      |                  | 2 / 2                                                                                                                |
| Steering wheels (front / rear)                                   |                  | 2/0                                                                                                                  |
| Braking wheels (front / rear)                                    |                  | 2/2                                                                                                                  |
| Engine/Battery                                                   |                  | 272                                                                                                                  |
| Engine brand / model                                             |                  | Kubota - D1105                                                                                                       |
| Engine norm                                                      |                  | Tier 4 final                                                                                                         |
| I.C. Engine power rating / Power                                 |                  | 25 Hp / 18.50 kW                                                                                                     |
| Miscellaneous                                                    |                  | 23 TIP / TO:30 KW                                                                                                    |
| Ground Pressure                                                  |                  | 6.68 dan/cm2                                                                                                         |
| Hydraulic tank capacity                                          |                  | 68.10                                                                                                                |
| Fuel tank                                                        |                  | 37.90 I                                                                                                              |
| Sound pressure level (platform work station) (LpA)               |                  | 79 dB                                                                                                                |
| Noise to environment (LwA)                                       |                  | < 85 dB                                                                                                              |
| Vibration on hands/arms                                          |                  | < 2.50 m/s²                                                                                                          |
|                                                                  |                  | < 2.50 III/S*                                                                                                        |
| Standards compliance  This machine is in compliance with:        |                  | European directives: 2006/42/EC- Machinery<br>(revised EN280:2013) - 2004/108/EC (EMC) -<br>2006/95/EC (Low voltage) |