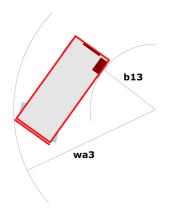

### 140 SC - Dimensional drawing

# 140 SC

|                                                                  | <b>140 SC</b> Ur | eated on June 16, 2025 at 8:59 AM UT                                                                                 |
|------------------------------------------------------------------|------------------|----------------------------------------------------------------------------------------------------------------------|
| Capacities                                                       |                  | Metric                                                                                                               |
| Working height                                                   | h21              | 14.20 m                                                                                                              |
| Platform height                                                  | h7               | 12.20 m                                                                                                              |
| Platform capacity                                                | Q                | 363 kg                                                                                                               |
| Max. capacity on the extension deck                              |                  | 136 kg                                                                                                               |
| Number of people (indoor / outdoor)                              |                  | 3 / 2                                                                                                                |
| Weight and dimensions                                            |                  |                                                                                                                      |
| Platform weight*                                                 |                  | 5215 kg                                                                                                              |
| Platform dimensions (length x width)                             | lp / ep          | 2.79 m x 1.60 m                                                                                                      |
| Platform dimensions with extension (length)                      |                  | 4.31 m                                                                                                               |
| Overall length                                                   | l1               | 3.76 m                                                                                                               |
| Overall width                                                    | b1               | 1.75 m                                                                                                               |
| Overall height                                                   | h17              | 2.74 m                                                                                                               |
| Overall height (stowed)                                          | h18 ***          | 2.08 m                                                                                                               |
| External turning radius                                          | Wa3              | 4.60 m                                                                                                               |
| Ground clearance at centre of wheelbase                          | m2               | 0.24 m                                                                                                               |
| Wheelbase                                                        | ν                | 2.29 m                                                                                                               |
| Performances                                                     |                  |                                                                                                                      |
| Drive speed - stowed                                             |                  | 5.60 km/h                                                                                                            |
| Drive speed - raised                                             |                  | 0.40 km/h                                                                                                            |
| Raise speed (laden) / Lower speed (laden)                        |                  | 69 s / 46 s                                                                                                          |
| Gradeability                                                     |                  | 30 %                                                                                                                 |
| Max outrigger leveling side to side                              |                  | 11.70 °                                                                                                              |
| Indoor and outdoor max Tilt Rating (Fore and Aft / Side-to-Side) |                  | 3 ° / 2 °                                                                                                            |
| Wheels                                                           |                  | 0 72                                                                                                                 |
| Tires type                                                       |                  | Foam-filled                                                                                                          |
| Drive wheels (front / rear)                                      |                  | 2 / 2                                                                                                                |
| Steering wheels (front / rear)                                   |                  | 2/0                                                                                                                  |
| Braking wheels (front / rear)                                    |                  | 2/2                                                                                                                  |
| Engine/Battery                                                   |                  | 272                                                                                                                  |
| Engine brand / model                                             |                  | Kubota - D1105                                                                                                       |
| Engine norm                                                      |                  | Tier 4 final                                                                                                         |
| I.C. Engine power rating / Power                                 |                  | 25 Hp / 18.50 kW                                                                                                     |
| Miscellaneous                                                    |                  | 23 TIP / TO:30 KW                                                                                                    |
| Ground Pressure                                                  |                  | 6.68 dan/cm2                                                                                                         |
| Hydraulic tank capacity                                          |                  | 68.10                                                                                                                |
| Fuel tank                                                        |                  | 37.90 I                                                                                                              |
| Sound pressure level (platform work station) (LpA)               |                  | 79 dB                                                                                                                |
| Noise to environment (LwA)                                       |                  | < 85 dB                                                                                                              |
| Vibration on hands/arms                                          |                  | < 2.50 m/s²                                                                                                          |
|                                                                  |                  | < 2.50 III/S*                                                                                                        |
| Standards compliance  This machine is in compliance with:        |                  | European directives: 2006/42/EC- Machinery<br>(revised EN280:2013) - 2004/108/EC (EMC) -<br>2006/95/EC (Low voltage) |