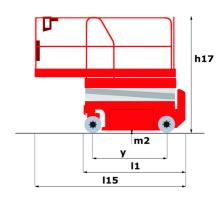

# 140 SC

|                                                                  | <b>140 SC</b> Ur | eated on June 16, 2025 at 8:59 AM UT                                                                                 |
|------------------------------------------------------------------|------------------|----------------------------------------------------------------------------------------------------------------------|
| Capacities                                                       |                  | Metric                                                                                                               |
| Working height                                                   | h21              | 14.20 m                                                                                                              |
| Platform height                                                  | h7               | 12.20 m                                                                                                              |
| Platform capacity                                                | Q                | 363 kg                                                                                                               |
| Max. capacity on the extension deck                              |                  | 136 kg                                                                                                               |
| Number of people (indoor / outdoor)                              |                  | 3 / 2                                                                                                                |
| Weight and dimensions                                            |                  |                                                                                                                      |
| Platform weight*                                                 |                  | 5215 kg                                                                                                              |
| Platform dimensions (length x width)                             | lp / ep          | 2.79 m x 1.60 m                                                                                                      |
| Platform dimensions with extension (length)                      |                  | 4.31 m                                                                                                               |
| Overall length                                                   | l1               | 3.76 m                                                                                                               |
| Overall width                                                    | b1               | 1.75 m                                                                                                               |
| Overall height                                                   | h17              | 2.74 m                                                                                                               |
| Overall height (stowed)                                          | h18 ***          | 2.08 m                                                                                                               |
| External turning radius                                          | Wa3              | 4.60 m                                                                                                               |
| Ground clearance at centre of wheelbase                          | m2               | 0.24 m                                                                                                               |
| Wheelbase                                                        | ν                | 2.29 m                                                                                                               |
| Performances                                                     |                  |                                                                                                                      |
| Drive speed - stowed                                             |                  | 5.60 km/h                                                                                                            |
| Drive speed - raised                                             |                  | 0.40 km/h                                                                                                            |
| Raise speed (laden) / Lower speed (laden)                        |                  | 69 s / 46 s                                                                                                          |
| Gradeability                                                     |                  | 30 %                                                                                                                 |
| Max outrigger leveling side to side                              |                  | 11.70 °                                                                                                              |
| Indoor and outdoor max Tilt Rating (Fore and Aft / Side-to-Side) |                  | 3 ° / 2 °                                                                                                            |
| Wheels                                                           |                  | 0 72                                                                                                                 |
| Tires type                                                       |                  | Foam-filled                                                                                                          |
| Drive wheels (front / rear)                                      |                  | 2 / 2                                                                                                                |
| Steering wheels (front / rear)                                   |                  | 2/0                                                                                                                  |
| Braking wheels (front / rear)                                    |                  | 2/2                                                                                                                  |
| Engine/Battery                                                   |                  | 272                                                                                                                  |
| Engine brand / model                                             |                  | Kubota - D1105                                                                                                       |
| Engine norm                                                      |                  | Tier 4 final                                                                                                         |
| I.C. Engine power rating / Power                                 |                  | 25 Hp / 18.50 kW                                                                                                     |
| Miscellaneous                                                    |                  | 23 TIP / TO:30 KW                                                                                                    |
| Ground Pressure                                                  |                  | 6.68 dan/cm2                                                                                                         |
| Hydraulic tank capacity                                          |                  | 68.10                                                                                                                |
| Fuel tank                                                        |                  | 37.90 I                                                                                                              |
| Sound pressure level (platform work station) (LpA)               |                  | 79 dB                                                                                                                |
| Noise to environment (LwA)                                       |                  | < 85 dB                                                                                                              |
| Vibration on hands/arms                                          |                  | < 2.50 m/s²                                                                                                          |
|                                                                  |                  | < 2.50 III/S*                                                                                                        |
| Standards compliance  This machine is in compliance with:        |                  | European directives: 2006/42/EC- Machinery<br>(revised EN280:2013) - 2004/108/EC (EMC) -<br>2006/95/EC (Low voltage) |

### 140 SC - Dimensional drawing