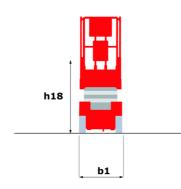

### 140 SC - Dimensional drawing

# 140 SC

|                                                                  | <b>140 SC</b> Ur | eated on June 16, 2025 at 8:59 AM UT                                                                                 |
|------------------------------------------------------------------|------------------|----------------------------------------------------------------------------------------------------------------------|
| Capacities                                                       |                  | Metric                                                                                                               |
| Working height                                                   | h21              | 14.20 m                                                                                                              |
| Platform height                                                  | h7               | 12.20 m                                                                                                              |
| Platform capacity                                                | Q                | 363 kg                                                                                                               |
| Max. capacity on the extension deck                              |                  | 136 kg                                                                                                               |
| Number of people (indoor / outdoor)                              |                  | 3 / 2                                                                                                                |
| Weight and dimensions                                            |                  |                                                                                                                      |
| Platform weight*                                                 |                  | 5215 kg                                                                                                              |
| Platform dimensions (length x width)                             | lp / ep          | 2.79 m x 1.60 m                                                                                                      |
| Platform dimensions with extension (length)                      |                  | 4.31 m                                                                                                               |
| Overall length                                                   | l1               | 3.76 m                                                                                                               |
| Overall width                                                    | b1               | 1.75 m                                                                                                               |
| Overall height                                                   | h17              | 2.74 m                                                                                                               |
| Overall height (stowed)                                          | h18 ***          | 2.08 m                                                                                                               |
| External turning radius                                          | Wa3              | 4.60 m                                                                                                               |
| Ground clearance at centre of wheelbase                          | m2               | 0.24 m                                                                                                               |
| Wheelbase                                                        | ν                | 2.29 m                                                                                                               |
| Performances                                                     |                  |                                                                                                                      |
| Drive speed - stowed                                             |                  | 5.60 km/h                                                                                                            |
| Drive speed - raised                                             |                  | 0.40 km/h                                                                                                            |
| Raise speed (laden) / Lower speed (laden)                        |                  | 69 s / 46 s                                                                                                          |
| Gradeability                                                     |                  | 30 %                                                                                                                 |
| Max outrigger leveling side to side                              |                  | 11.70 °                                                                                                              |
| Indoor and outdoor max Tilt Rating (Fore and Aft / Side-to-Side) |                  | 3 ° / 2 °                                                                                                            |
| Wheels                                                           |                  | 0 72                                                                                                                 |
| Tires type                                                       |                  | Foam-filled                                                                                                          |
| Drive wheels (front / rear)                                      |                  | 2 / 2                                                                                                                |
| Steering wheels (front / rear)                                   |                  | 2/0                                                                                                                  |
| Braking wheels (front / rear)                                    |                  | 2/2                                                                                                                  |
| Engine/Battery                                                   |                  | 272                                                                                                                  |
| Engine brand / model                                             |                  | Kubota - D1105                                                                                                       |
| Engine norm                                                      |                  | Tier 4 final                                                                                                         |
| I.C. Engine power rating / Power                                 |                  | 25 Hp / 18.50 kW                                                                                                     |
| Miscellaneous                                                    |                  | 23 TIP / TO:30 KW                                                                                                    |
| Ground Pressure                                                  |                  | 6.68 dan/cm2                                                                                                         |
| Hydraulic tank capacity                                          |                  | 68.10                                                                                                                |
| Fuel tank                                                        |                  | 37.90 I                                                                                                              |
| Sound pressure level (platform work station) (LpA)               |                  | 79 dB                                                                                                                |
| Noise to environment (LwA)                                       |                  | < 85 dB                                                                                                              |
| Vibration on hands/arms                                          |                  | < 2.50 m/s²                                                                                                          |
|                                                                  |                  | < 2.50 III/S*                                                                                                        |
| Standards compliance  This machine is in compliance with:        |                  | European directives: 2006/42/EC- Machinery<br>(revised EN280:2013) - 2004/108/EC (EMC) -<br>2006/95/EC (Low voltage) |