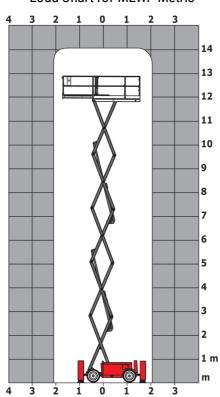

|
| Vibration on hands/arms                                          |                  | < 2.50 m/s²                                                                                                          |
|                                                                  |                  | < 2.50 III/S*                                                                                                        |
| Standards compliance  This machine is in compliance with:        |                  | European directives: 2006/42/EC- Machinery<br>(revised EN280:2013) - 2004/108/EC (EMC) -<br>2006/95/EC (Low voltage) |

<sup>\*\*\*</sup> With folded guardrail

### 140 SC - Load chart

### Load Chart for MEWP Metric



### 140 SC - Dimensional drawing







## **Equipment**

| Standard                                                                    |
|-----------------------------------------------------------------------------|
| 230V Predisposition                                                         |
| 4 wheel drive                                                               |
| Anti-slip platform surface                                                  |
| Audible alarm and illuminated indicator lamp (leveling, overload, lowering) |
| CAN bus technology                                                          |
| Emergency stop button in platform and on frame                              |
| Engine mounted on sliding platform                                          |
| Fixed anti-shearin