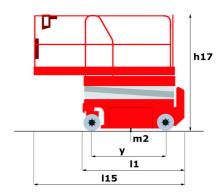

## 140 SC - Dimensional drawing

# 140 SC

|                                                                  | 140 SC  | <b>140 sc</b> Created on June 15, 2025 at 11:08 PM UTC                                                               |  |
|------------------------------------------------------------------|---------|----------------------------------------------------------------------------------------------------------------------|--|
| Capacities                                                       |         | Metric                                                                                                               |  |
| Working height                                                   | h21     | 14.20 m                                                                                                              |  |
| Platform height                                                  | h7      | 12.20 m                                                                                                              |  |
| Platform capacity                                                | Q       | 363 kg                                                                                                               |  |
| Max. capacity on the extension deck                              |         | 136 kg                                                                                                               |  |
| Number of people (indoor / outdoor)                              |         | 3 / 2                                                                                                                |  |
| Weight and dimensions                                            |         |                                                                                                                      |  |
| Platform weight*                                                 |         | 5215 kg                                                                                                              |  |
| Platform dimensions (length x width)                             | lp / ep | 2.79 m x 1.60 m                                                                                                      |  |
| Platform dimensions with extension (length)                      |         | 4.31 m                                                                                                               |  |
| Overall length                                                   | I1      | 3.76 m                                                                                                               |  |
| Overall width                                                    | b1      | 1.75 m                                                                                                               |  |
| Overall height                                                   | h17     | 2.74 m                                                                                                               |  |
| Overall height (stowed)                                          | h18 *** | 2.08 m                                                                                                               |  |
| External turning radius                                          | Wa3     | 4.60 m                                                                                                               |  |
| Ground clearance at centre of wheelbase                          | m2      | 0.24 m                                                                                                               |  |
| Wheelbase                                                        | у       | 2.29 m                                                                                                               |  |
| Performances                                                     |         |                                                                                                                      |  |
| Drive speed - stowed                                             |         | 5.60 km/h                                                                                                            |  |
| Drive speed - raised                                             |         | 0.40 km/h                                                                                                            |  |
| Raise speed (laden) / Lower speed (laden)                        |         | 69 s / 46 s                                                                                                          |  |
| Gradeability                                                     |         | 30 %                                                                                                                 |  |
| Max outrigger leveling side to side                              |         | 11.70 °                                                                                                              |  |
| Indoor and outdoor max Tilt Rating (Fore and Aft / Side-to-Side) |         | 3°/2°                                                                                                                |  |
| Wheels                                                           |         | <b>0</b> 72                                                                                                          |  |
| Tires type                                                       |         | Foam-filled                                                                                                          |  |
| Drive wheels (front / rear)                                      |         | 2 / 2                                                                                                                |  |
| Steering wheels (front / rear)                                   |         | 2 / 0                                                                                                                |  |
| Braking wheels (front / rear)                                    |         | 2/2                                                                                                                  |  |
| Engine/Battery                                                   |         |                                                                                                                      |  |
| Engine brand / model                                             |         | Kubota - D1105                                                                                                       |  |
| Engine norm                                                      |         | Tier 4 final                                                                                                         |  |
| I.C. Engine power rating / Power                                 |         | 25 Hp / 18.50 kW                                                                                                     |  |
| Miscellaneous                                                    |         | 2011,9710000111                                                                                                      |  |
| Ground Pressure                                                  |         | 6.68 dan/cm2                                                                                                         |  |
| Hydraulic tank capacity                                          |         | 68.10                                                                                                                |  |
| Fuel tank                                                        |         | 37.90                                                                                                                |  |
| Sound pressure level (platform work station) (LpA)               |         | 79 dB                                                                                                                |  |
| Noise to environment (LwA)                                       |         | < 85 dB                                                                                                              |  |
| Vibration on hands/arms                                          |         | < 2.50 m/s <sup>2</sup>                                                                                              |  |
| Standards compliance                                             |         | - 2.00 m/o                                                                                                           |  |
| This machine is in compliance with:                              |         | European directives: 2006/42/EC- Machinery<br>(revised EN280:2013) - 2004/108/EC (EMC) -<br>2006/95/EC (Low voltage) |  |