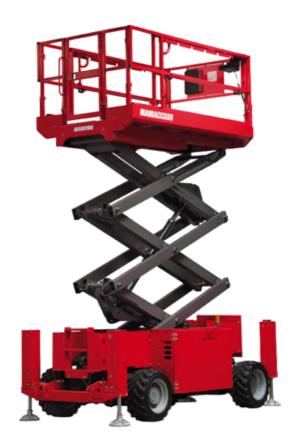

# 140 SC

|                                                                  | 140 SC  | <b>140 sc</b> Created on June 15, 2025 at 11:08 PM UTC                                                               |  |
|------------------------------------------------------------------|---------|----------------------------------------------------------------------------------------------------------------------|--|
| Capacities                                                       |         | Metric                                                                                                               |  |
| Working height                                                   | h21     | 14.20 m                                                                                                              |  |
| Platform height                                                  | h7      | 12.20 m                                                                                                              |  |
| Platform capacity                                                | Q       | 363 kg                                                                                                               |  |
| Max. capacity on the extension deck                              |         | 136 kg                                                                                                               |  |
| Number of people (indoor / outdoor)                              |         | 3 / 2                                                                                                                |  |
| Weight and dimensions                                            |         |                                                                                                                      |  |
| Platform weight*                                                 |         | 5215 kg                                                                                                              |  |
| Platform dimensions (length x width)                             | lp / ep | 2.79 m x 1.60 m                                                                                                      |  |
| Platform dimensions with extension (length)                      |         | 4.31 m                                                                                                               |  |
| Overall length                                                   | I1      | 3.76 m                                                                                                               |  |
| Overall width                                                    | b1      | 1.75 m                                                                                                               |  |
| Overall height                                                   | h17     | 2.74 m                                                                                                               |  |
| Overall height (stowed)                                          | h18 *** | 2.08 m                                                                                                               |  |
| External turning radius                                          | Wa3     | 4.60 m                                                                                                               |  |
| Ground clearance at centre of wheelbase                          | m2      | 0.24 m                                                                                                               |  |
| Wheelbase                                                        | у       | 2.29 m                                                                                                               |  |
| Performances                                                     |         |                                                                                                                      |  |
| Drive speed - stowed                                             |         | 5.60 km/h                                                                                                            |  |
| Drive speed - raised                                             |         | 0.40 km/h                                                                                                            |  |
| Raise speed (laden) / Lower speed (laden)                        |         | 69 s / 46 s                                                                                                          |  |
| Gradeability                                                     |         | 30 %                                                                                                                 |  |
| Max outrigger leveling side to side                              |         | 11.70 °                                                                                                              |  |
| Indoor and outdoor max Tilt Rating (Fore and Aft / Side-to-Side) |         | 3°/2°                                                                                                                |  |
| Wheels                                                           |         | <b>0</b> 72                                                                                                          |  |
| Tires type                                                       |         | Foam-filled                                                                                                          |  |
| Drive wheels (front / rear)                                      |         | 2 / 2                                                                                                                |  |
| Steering wheels (front / rear)                                   |         | 2 / 0                                                                                                                |  |
| Braking wheels (front / rear)                                    |         | 2/2                                                                                                                  |  |
| Engine/Battery                                                   |         |                                                                                                                      |  |
| Engine brand / model                                             |         | Kubota - D1105                                                                                                       |  |
| Engine norm                                                      |         | Tier 4 final                                                                                                         |  |
| I.C. Engine power rating / Power                                 |         | 25 Hp / 18.50 kW                                                                                                     |  |
| Miscellaneous                                                    |         | 2011,9710000111                                                                                                      |  |
| Ground Pressure                                                  |         | 6.68 dan/cm2                                                                                                         |  |
| Hydraulic tank capacity                                          |         | 68.10                                                                                                                |  |
| Fuel tank                                                        |         | 37.90                                                                                                                |  |
| Sound pressure level (platform work station) (LpA)               |         | 79 dB                                                                                                                |  |
| Noise to environment (LwA)                                       |         | < 85 dB                                                                                                              |  |
| Vibration on hands/arms                                          |         | < 2.50 m/s <sup>2</sup>                                                                                              |  |
| Standards compliance                                             |         | - 2.00 m/o                                                                                                           |  |
| This machine is in compliance with:                              |         | European directives: 2006/42/EC- Machinery<br>(revised EN280:2013) - 2004/108/EC (EMC) -<br>2006/95/EC (Low voltage) |  |