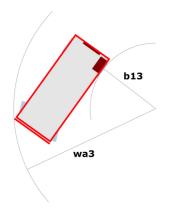

# 140 SC

|                                                                  | 140 SC  | <b>140 sc</b> Created on June 15, 2025 at 11:08 PM UTC                                                               |  |
|------------------------------------------------------------------|---------|----------------------------------------------------------------------------------------------------------------------|--|
| Capacities                                                       |         | Metric                                                                                                               |  |
| Working height                                                   | h21     | 14.20 m                                                                                                              |  |
| Platform height                                                  | h7      | 12.20 m                                                                                                              |  |
| Platform capacity                                                | Q       | 363 kg                                                                                                               |  |
| Max. capacity on the extension deck                              |         | 136 kg                                                                                                               |  |
| Number of people (indoor / outdoor)                              |         | 3 / 2                                                                                                                |  |
| Weight and dimensions                                            |         |                                                                                                                      |  |
| Platform weight*                                                 |         | 5215 kg                                                                                                              |  |
| Platform dimensions (length x width)                             | lp / ep | 2.79 m x 1.60 m                                                                                                      |  |
| Platform dimensions with extension (length)                      |         | 4.31 m                                                                                                               |  |
| Overall length                                                   | I1      | 3.76 m                                                                                                               |  |
| Overall width                                                    | b1      | 1.75 m                                                                                                               |  |
| Overall height                                                   | h17     | 2.74 m                                                                                                               |  |
| Overall height (stowed)                                          | h18 *** | 2.08 m                                                                                                               |  |
| External turning radius                                          | Wa3     | 4.60 m                                                                                                               |  |
| Ground clearance at centre of wheelbase                          | m2      | 0.24 m                                                                                                               |  |
| Wheelbase                                                        | у       | 2.29 m                                                                                                               |  |
| Performances                                                     |         |                                                                                                                      |  |
| Drive speed - stowed                                             |         | 5.60 km/h                                                                                                            |  |
| Drive speed - raised                                             |         | 0.40 km/h                                                                                                            |  |
| Raise speed (laden) / Lower speed (laden)                        |         | 69 s / 46 s                                                                                                          |  |
| Gradeability                                                     |         | 30 %                                                                                                                 |  |
| Max outrigger leveling side to side                              |         | 11.70 °                                                                                                              |  |
| Indoor and outdoor max Tilt Rating (Fore and Aft / Side-to-Side) |         | 3°/2°                                                                                                                |  |
| Wheels                                                           |         | <b>0</b> 72                                                                                                          |  |
| Tires type                                                       |         | Foam-filled                                                                                                          |  |
| Drive wheels (front / rear)                                      |         | 2 / 2                                                                                                                |  |
| Steering wheels (front / rear)                                   |         | 2 / 0                                                                                                                |  |
| Braking wheels (front / rear)                                    |         | 2/2                                                                                                                  |  |
| Engine/Battery                                                   |         |                                                                                                                      |  |
| Engine brand / model                                             |         | Kubota - D1105                                                                                                       |  |
| Engine norm                                                      |         | Tier 4 final                                                                                                         |  |
| I.C. Engine power rating / Power                                 |         | 25 Hp / 18.50 kW                                                                                                     |  |
| Miscellaneous                                                    |         | 2011,9710000111                                                                                                      |  |
| Ground Pressure                                                  |         | 6.68 dan/cm2                                                                                                         |  |
| Hydraulic tank capacity                                          |         | 68.10                                                                                                                |  |
| Fuel tank                                                        |         | 37.90                                                                                                                |  |
| Sound pressure level (platform work station) (LpA)               |         | 79 dB                                                                                                                |  |
| Noise to environment (LwA)                                       |         | < 85 dB                                                                                                              |  |
| Vibration on hands/arms                                          |         | < 2.50 m/s <sup>2</sup>                                                                                              |  |
| Standards compliance                                             |         | - 2.00 m/o                                                                                                           |  |
| This machine is in compliance with:                              |         | European directives: 2006/42/EC- Machinery<br>(revised EN280:2013) - 2004/108/EC (EMC) -<br>2006/95/EC (Low voltage) |  |