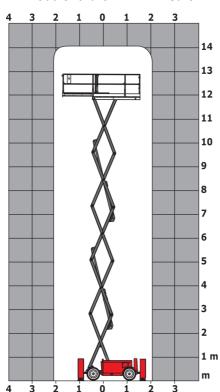

|  |
| Vibration on hands/arms                                          |         | < 2.50 m/s <sup>2</sup>                                                                                              |  |
| Standards compliance                                             |         | - 2.00 m/o                                                                                                           |  |
| This machine is in compliance with:                              |         | European directives: 2006/42/EC- Machinery<br>(revised EN280:2013) - 2004/108/EC (EMC) -<br>2006/95/EC (Low voltage) |  |

<sup>\*\*\*</sup> With folded guardrail

### 140 SC - Load chart

#### Load Chart for MEWP Metric



## 140 SC - Dimensional drawing







# **Equipment**

| Standard                                                                    |
|-----------------------------------------------------------------------------|
| 230V Predisposition                                                         |
| 4 wheel drive                                                               |
| Anti-slip platform surface                                                  |
| Audible alarm and illuminated indicator lamp (leveling, overload, lowering) |
| CAN bus technology                                                          |
| Emergency stop button in platform and on frame                              |
| Engine mounted on sliding platform                                          |
| Fixed anti-shearing