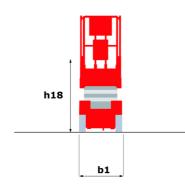

# 140 SC

|                                                                  | 140 SC  | <b>140 sc</b> Created on June 15, 2025 at 11:08 PM UTC                                                               |  |
|------------------------------------------------------------------|---------|----------------------------------------------------------------------------------------------------------------------|--|
| Capacities                                                       |         | Metric                                                                                                               |  |
| Working height                                                   | h21     | 14.20 m                                                                                                              |  |
| Platform height                                                  | h7      | 12.20 m                                                                                                              |  |
| Platform capacity                                                | Q       | 363 kg                                                                                                               |  |
| Max. capacity on the extension deck                              |         | 136 kg                                                                                                               |  |
| Number of people (indoor / outdoor)                              |         | 3 / 2                                                                                                                |  |
| Weight and dimensions                                            |         |                                                                                                                      |  |
| Platform weight*                                                 |         | 5215 kg                                                                                                              |  |
| Platform dimensions (length x width)                             | lp / ep | 2.79 m x 1.60 m                                                                                                      |  |
| Platform dimensions with extension (length)                      |         | 4.31 m                                                                                                               |  |
| Overall length                                                   | I1      | 3.76 m                                                                                                               |  |
| Overall width                                                    | b1      | 1.75 m                                                                                                               |  |
| Overall height                                                   | h17     | 2.74 m                                                                                                               |  |
| Overall height (stowed)                                          | h18 *** | 2.08 m                                                                                                               |  |
| External turning radius                                          | Wa3     | 4.60 m                                                                                                               |  |
| Ground clearance at centre of wheelbase                          | m2      | 0.24 m                                                                                                               |  |
| Wheelbase                                                        | у       | 2.29 m                                                                                                               |  |
| Performances                                                     |         |                                                                                                                      |  |
| Drive speed - stowed                                             |         | 5.60 km/h                                                                                                            |  |
| Drive speed - raised                                             |         | 0.40 km/h                                                                                                            |  |
| Raise speed (laden) / Lower speed (laden)                        |         | 69 s / 46 s                                                                                                          |  |
| Gradeability                                                     |         | 30 %                                                                                                                 |  |
| Max outrigger leveling side to side                              |         | 11.70 °                                                                                                              |  |
| Indoor and outdoor max Tilt Rating (Fore and Aft / Side-to-Side) |         | 3°/2°                                                                                                                |  |
| Wheels                                                           |         | <b>0</b> 72                                                                                                          |  |
| Tires type                                                       |         | Foam-filled                                                                                                          |  |
| Drive wheels (front / rear)                                      |         | 2 / 2                                                                                                                |  |
| Steering wheels (front / rear)                                   |         | 2 / 0                                                                                                                |  |
| Braking wheels (front / rear)                                    |         | 2/2                                                                                                                  |  |
| Engine/Battery                                                   |         |                                                                                                                      |  |
| Engine brand / model                                             |         | Kubota - D1105                                                                                                       |  |
| Engine norm                                                      |         | Tier 4 final                                                                                                         |  |
| I.C. Engine power rating / Power                                 |         | 25 Hp / 18.50 kW                                                                                                     |  |
| Miscellaneous                                                    |         | 2011,9710000111                                                                                                      |  |
| Ground Pressure                                                  |         | 6.68 dan/cm2                                                                                                         |  |
| Hydraulic tank capacity                                          |         | 68.10                                                                                                                |  |
| Fuel tank                                                        |         | 37.90                                                                                                                |  |
| Sound pressure level (platform work station) (LpA)               |         | 79 dB                                                                                                                |  |
| Noise to environment (LwA)                                       |         | < 85 dB                                                                                                              |  |
| Vibration on hands/arms                                          |         | < 2.50 m/s <sup>2</sup>                                                                                              |  |
| Standards compliance                                             |         | - 2.00 m/o                                                                                                           |  |
| This machine is in compliance with:                              |         | European directives: 2006/42/EC- Machinery<br>(revised EN280:2013) - 2004/108/EC (EMC) -<br>2006/95/EC (Low voltage) |  |