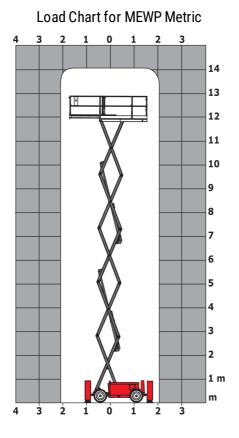

Technical sheet :

| Capacities                                                                                                                                                                                                                                                                                                                                                                                                                                                                                                                                                                                                                                                                                                                                                                                                                                                                                                                                                                                                                                                                                                                                                                                                                                                                                                                                                                                                                                                                                                                                                                                                                                                                                                                                                                                                                                                                                                                                                                                                                                                                                                                        |         | Metric                                                                                                            |
|-----------------------------------------------------------------------------------------------------------------------------------------------------------------------------------------------------------------------------------------------------------------------------------------------------------------------------------------------------------------------------------------------------------------------------------------------------------------------------------------------------------------------------------------------------------------------------------------------------------------------------------------------------------------------------------------------------------------------------------------------------------------------------------------------------------------------------------------------------------------------------------------------------------------------------------------------------------------------------------------------------------------------------------------------------------------------------------------------------------------------------------------------------------------------------------------------------------------------------------------------------------------------------------------------------------------------------------------------------------------------------------------------------------------------------------------------------------------------------------------------------------------------------------------------------------------------------------------------------------------------------------------------------------------------------------------------------------------------------------------------------------------------------------------------------------------------------------------------------------------------------------------------------------------------------------------------------------------------------------------------------------------------------------------------------------------------------------------------------------------------------------|---------|-------------------------------------------------------------------------------------------------------------------|
| Vorking height                                                                                                                                                                                                                                                                                                                                                                                                                                                                                                                                                                                                                                                                                                                                                                                                                                                                                                                                                                                                                                                                                                                                                                                                                                                                                                                                                                                                                                                                                                                                                                                                                                                                                                                                                                                                                                                                                                                                                                                                                                                                                                                    | h21     | 14.20 m                                                                                                           |
| Platform height                                                                                                                                                                                                                                                                                                                                                                                                                                                                                                                                                                                                                                                                                                                                                                                                                                                                                                                                                                                                                                                                                                                                                                                                                                                                                                                                                                                                                                                                                                                                                                                                                                                                                                                                                                                                                                                                                                                                                                                                                                                                                                                   | h7      | 12.20 m                                                                                                           |
| Platform capacity                                                                                                                                                                                                                                                                                                                                                                                                                                                                                                                                                                                                                                                                                                                                                                                                                                                                                                                                                                                                                                                                                                                                                                                                                                                                                                                                                                                                                                                                                                                                                                                                                                                                                                                                                                                                                                                                                                                                                                                                                                                                                                                 | 0       | 363 kg                                                                                                            |
| Max. capacity on the extension deck                                                                                                                                                                                                                                                                                                                                                                                                                                                                                                                                                                                                                                                                                                                                                                                                                                                                                                                                                                                                                                                                                                                                                                                                                                                                                                                                                                                                                                                                                                                                                                                                                                                                                                                                                                                                                                                                                                                                                                                                                                                                                               | ų       | 136 kg                                                                                                            |
| Number of people (indoor / outdoor)                                                                                                                                                                                                                                                                                                                                                                                                                                                                                                                                                                                                                                                                                                                                                                                                                                                                                                                                                                                                                                                                                                                                                                                                                                                                                                                                                                                                                                                                                                                                                                                                                                                                                                                                                                                                                                                                                                                                                                                                                                                                                               |         | 3 / 2                                                                                                             |
| Weight and dimensions                                                                                                                                                                                                                                                                                                                                                                                                                                                                                                                                                                                                                                                                                                                                                                                                                                                                                                                                                                                                                                                                                                                                                                                                                                                                                                                                                                                                                                                                                                                                                                                                                                                                                                                                                                                                                                                                                                                                                                                                                                                                                                             |         | 372                                                                                                               |
| Platform weight*                                                                                                                                                                                                                                                                                                                                                                                                                                                                                                                                                                                                                                                                                                                                                                                                                                                                                                                                                                                                                                                                                                                                                                                                                                                                                                                                                                                                                                                                                                                                                                                                                                                                                                                                                                                                                                                                                                                                                                                                                                                                                                                  |         | 5215 kg                                                                                                           |
| Platform dimensions (length x width)                                                                                                                                                                                                                                                                                                                                                                                                                                                                                                                                                                                                                                                                                                                                                                                                                                                                                                                                                                                                                                                                                                                                                                                                                                                                                                                                                                                                                                                                                                                                                                                                                                                                                                                                                                                                                                                                                                                                                                                                                                                                                              | lp / ep | 2.79 m x 1.60 m                                                                                                   |
| Platform dimensions with extension (length)                                                                                                                                                                                                                                                                                                                                                                                                                                                                                                                                                                                                                                                                                                                                                                                                                                                                                                                                                                                                                                                                                                                                                                                                                                                                                                                                                                                                                                                                                                                                                                                                                                                                                                                                                                                                                                                                                                                                                                                                                                                                                       | ih i ch | 4.31 m                                                                                                            |
| Overall length                                                                                                                                                                                                                                                                                                                                                                                                                                                                                                                                                                                                                                                                                                                                                                                                                                                                                                                                                                                                                                                                                                                                                                                                                                                                                                                                                                                                                                                                                                                                                                                                                                                                                                                                                                                                                                                                                                                                                                                                                                                                                                                    | 11      | 4.31 m<br>3.76 m                                                                                                  |
| Overall width                                                                                                                                                                                                                                                                                                                                                                                                                                                                                                                                                                                                                                                                                                                                                                                                                                                                                                                                                                                                                                                                                                                                                                                                                                                                                                                                                                                                                                                                                                                                                                                                                                                                                                                                                                                                                                                                                                                                                                                                                                                                                                                     | b1      | 1.75 m                                                                                                            |
| Overall height                                                                                                                                                                                                                                                                                                                                                                                                                                                                                                                                                                                                                                                                                                                                                                                                                                                                                                                                                                                                                                                                                                                                                                                                                                                                                                                                                                                                                                                                                                                                                                                                                                                                                                                                                                                                                                                                                                                                                                                                                                                                                                                    | h17     | 2.74 m                                                                                                            |
| -                                                                                                                                                                                                                                                                                                                                                                                                                                                                                                                                                                                                                                                                                                                                                                                                                                                                                                                                                                                                                                                                                                                                                                                                                                                                                                                                                                                                                                                                                                                                                                                                                                                                                                                                                                                                                                                                                                                                                                                                                                                                                                                                 | h18 *** |                                                                                                                   |
| Overall height (stowed)                                                                                                                                                                                                                                                                                                                                                                                                                                                                                                                                                                                                                                                                                                                                                                                                                                                                                                                                                                                                                                                                                                                                                                                                                                                                                                                                                                                                                                                                                                                                                                                                                                                                                                                                                                                                                                                                                                                                                                                                                                                                                                           | Wa3     | 2.08 m<br>4.60 m                                                                                                  |
| External turning radius                                                                                                                                                                                                                                                                                                                                                                                                                                                                                                                                                                                                                                                                                                                                                                                                                                                                                                                                                                                                                                                                                                                                                                                                                                                                                                                                                                                                                                                                                                                                                                                                                                                                                                                                                                                                                                                                                                                                                                                                                                                                                                           |         | 4.60 m<br>0.24 m                                                                                                  |
| Ground clearance at centre of wheelbase                                                                                                                                                                                                                                                                                                                                                                                                                                                                                                                                                                                                                                                                                                                                                                                                                                                                                                                                                                                                                                                                                                                                                                                                                                                                                                                                                                                                                                                                                                                                                                                                                                                                                                                                                                                                                                                                                                                                                                                                                                                                                           | m2      |                                                                                                                   |
| Wheelbase<br>Performances                                                                                                                                                                                                                                                                                                                                                                                                                                                                                                                                                                                                                                                                                                                                                                                                                                                                                                                                                                                                                                                                                                                                                                                                                                                                                                                                                                                                                                                                                                                                                                                                                                                                                                                                                                                                                                                                                                                                                                                                                                                                                                         | у       | 2.29 m                                                                                                            |
|                                                                                                                                                                                                                                                                                                                                                                                                                                                                                                                                                                                                                                                                                                                                                                                                                                                                                                                                                                                                                                                                                                                                                                                                                                                                                                                                                                                                                                                                                                                                                                                                                                                                                                                                                                                                                                                                                                                                                                                                                                                                                                                                   |         | 5.60 km/h                                                                                                         |
| Drive speed - stowed                                                                                                                                                                                                                                                                                                                                                                                                                                                                                                                                                                                                                                                                                                                                                                                                                                                                                                                                                                                                                                                                                                                                                                                                                                                                                                                                                                                                                                                                                                                                                                                                                                                                                                                                                                                                                                                                                                                                                                                                                                                                                                              |         | 5.60 km/h                                                                                                         |
| Drive speed - raised                                                                                                                                                                                                                                                                                                                                                                                                                                                                                                                                                                                                                                                                                                                                                                                                                                                                                                                                                                                                                                                                                                                                                                                                                                                                                                                                                                                                                                                                                                                                                                                                                                                                                                                                                                                                                                                                                                                                                                                                                                                                                                              |         |                                                                                                                   |
| Raise speed (laden) / Lower speed (laden)                                                                                                                                                                                                                                                                                                                                                                                                                                                                                                                                                                                                                                                                                                                                                                                                                                                                                                                                                                                                                                                                                                                                                                                                                                                                                                                                                                                                                                                                                                                                                                                                                                                                                                                                                                                                                                                                                                                                                                                                                                                                                         |         | 69 s / 46 s                                                                                                       |
| Gradeability                                                                                                                                                                                                                                                                                                                                                                                                                                                                                                                                                                                                                                                                                                                                                                                                                                                                                                                                                                                                                                                                                                                                                                                                                                                                                                                                                                                                                                                                                                                                                                                                                                                                                                                                                                                                                                                                                                                                                                                                                                                                                                                      |         | 30 %                                                                                                              |
| Max outrigger leveling side to side                                                                                                                                                                                                                                                                                                                                                                                                                                                                                                                                                                                                                                                                                                                                                                                                                                                                                                                                                                                                                                                                                                                                                                                                                                                                                                                                                                                                                                                                                                                                                                                                                                                                                                                                                                                                                                                                                                                                                                                                                                                                                               |         | 11.70 °                                                                                                           |
| Indoor and outdoor max Tilt Rating (Fore and Aft / Side-to-Side)                                                                                                                                                                                                                                                                                                                                                                                                                                                                                                                                                                                                                                                                                                                                                                                                                                                                                                                                                                                                                                                                                                                                                                                                                                                                                                                                                                                                                                                                                                                                                                                                                                                                                                                                                                                                                                                                                                                                                                                                                                                                  |         | 3°/2°                                                                                                             |
| Wheels                                                                                                                                                                                                                                                                                                                                                                                                                                                                                                                                                                                                                                                                                                                                                                                                                                                                                                                                                                                                                                                                                                                                                                                                                                                                                                                                                                                                                                                                                                                                                                                                                                                                                                                                                                                                                                                                                                                                                                                                                                                                                                                            |         | En en fille d                                                                                                     |
| Tires type<br>Drive where the construction of the |         | Foam-filled                                                                                                       |
| Drive wheels (front / rear)                                                                                                                                                                                                                                                                                                                                                                                                                                                                                                                                                                                                                                                                                                                                                                                                                                                                                                                                                                                                                                                                                                                                                                                                                                                                                                                                                                                                                                                                                                                                                                                                                                                                                                                                                                                                                                                                                                                                                                                                                                                                                                       |         | 2/2                                                                                                               |
| Steering wheels (front / rear)                                                                                                                                                                                                                                                                                                                                                                                                                                                                                                                                                                                                                                                                                                                                                                                                                                                                                                                                                                                                                                                                                                                                                                                                                                                                                                                                                                                                                                                                                                                                                                                                                                                                                                                                                                                                                                                                                                                                                                                                                                                                                                    |         | 2/0                                                                                                               |
| Braking wheels (front / rear)                                                                                                                                                                                                                                                                                                                                                                                                                                                                                                                                                                                                                                                                                                                                                                                                                                                                                                                                                                                                                                                                                                                                                                                                                                                                                                                                                                                                                                                                                                                                                                                                                                                                                                                                                                                                                                                                                                                                                                                                                                                                                                     |         | 2/2                                                                                                               |
| Engine/Battery<br>Engine brand / model                                                                                                                                                                                                                                                                                                                                                                                                                                                                                                                                                                                                                                                                                                                                                                                                                                                                                                                                                                                                                                                                                                                                                                                                                                                                                                                                                                                                                                                                                                                                                                                                                                                                                                                                                                                                                                                                                                                                                                                                                                                                                            |         | Kubota - D1105                                                                                                    |
| Engine franci / moder                                                                                                                                                                                                                                                                                                                                                                                                                                                                                                                                                                                                                                                                                                                                                                                                                                                                                                                                                                                                                                                                                                                                                                                                                                                                                                                                                                                                                                                                                                                                                                                                                                                                                                                                                                                                                                                                                                                                                                                                                                                                                                             |         | Tier 4 final                                                                                                      |
| 5                                                                                                                                                                                                                                                                                                                                                                                                                                                                                                                                                                                                                                                                                                                                                                                                                                                                                                                                                                                                                                                                                                                                                                                                                                                                                                                                                                                                                                                                                                                                                                                                                                                                                                                                                                                                                                                                                                                                                                                                                                                                                                                                 |         |                                                                                                                   |
| I.C. Engine power rating / Power                                                                                                                                                                                                                                                                                                                                                                                                                                                                                                                                                                                                                                                                                                                                                                                                                                                                                                                                                                                                                                                                                                                                                                                                                                                                                                                                                                                                                                                                                                                                                                                                                                                                                                                                                                                                                                                                                                                                                                                                                                                                                                  |         | 25 Hp / 18.50 kW                                                                                                  |
| Miscellaneous<br>Crowd Decourt                                                                                                                                                                                                                                                                                                                                                                                                                                                                                                                                                                                                                                                                                                                                                                                                                                                                                                                                                                                                                                                                                                                                                                                                                                                                                                                                                                                                                                                                                                                                                                                                                                                                                                                                                                                                                                                                                                                                                                                                                                                                                                    |         | 6 60 den /em2                                                                                                     |
| Ground Pressure                                                                                                                                                                                                                                                                                                                                                                                                                                                                                                                                                                                                                                                                                                                                                                                                                                                                                                                                                                                                                                                                                                                                                                                                                                                                                                                                                                                                                                                                                                                                                                                                                                                                                                                                                                                                                                                                                                                                                                                                                                                                                                                   |         | 6.68 dan/cm2                                                                                                      |
| Hydraulic tank capacity                                                                                                                                                                                                                                                                                                                                                                                                                                                                                                                                                                                                                                                                                                                                                                                                                                                                                                                                                                                                                                                                                                                                                                                                                                                                                                                                                                                                                                                                                                                                                                                                                                                                                                                                                                                                                                                                                                                                                                                                                                                                                                           |         | 68.10 l                                                                                                           |
| Fuel tank                                                                                                                                                                                                                                                                                                                                                                                                                                                                                                                                                                                                                                                                                                                                                                                                                                                                                                                                                                                                                                                                                                                                                                                                                                                                                                                                                                                                                                                                                                                                                                                                                                                                                                                                                                                                                                                                                                                                                                                                                                                                                                                         |         | 37.90                                                                                                             |
| Sound pressure level (platform work station) (LpA)                                                                                                                                                                                                                                                                                                                                                                                                                                                                                                                                                                                                                                                                                                                                                                                                                                                                                                                                                                                                                                                                                                                                                                                                                                                                                                                                                                                                                                                                                                                                                                                                                                                                                                                                                                                                                                                                                                                                                                                                                                                                                |         | 79 dB                                                                                                             |
| Noise to environment (LwA)                                                                                                                                                                                                                                                                                                                                                                                                                                                                                                                                                                                                                                                                                                                                                                                                                                                                                                                                                                                                                                                                                                                                                                                                                                                                                                                                                                                                                                                                                                                                                                                                                                                                                                                                                                                                                                                                                                                                                                                                                                                                                                        |         | < 85 dB                                                                                                           |
| Vibration on hands/arms                                                                                                                                                                                                                                                                                                                                                                                                                                                                                                                                                                                                                                                                                                                                                                                                                                                                                                                                                                                                                                                                                                                                                                                                                                                                                                                                                                                                                                                                                                                                                                                                                                                                                                                                                                                                                                                                                                                                                                                                                                                                                                           |         | < 2.50 m/s²                                                                                                       |
| Standards compliance This machine is in compliance with:                                                                                                                                                                                                                                                                                                                                                                                                                                                                                                                                                                                                                                                                                                                                                                                                                                                                                                                                                                                                                                                                                                                                                                                                                                                                                                                                                                                                                                                                                                                                                                                                                                                                                                                                                                                                                                                                                                                                                                                                                                                                          |         | European directives: 2006/42/EC- Machiner<br>(revised EN280:2013) - 2004/108/EC (EMC)<br>2006/95/EC (Low voltage) |