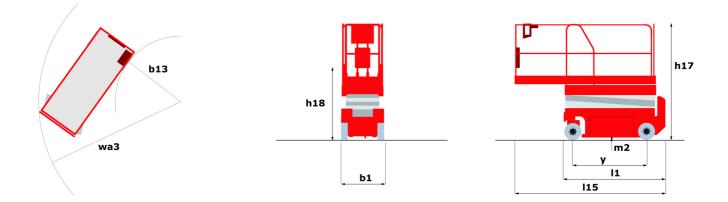

Technical sheet :

| Capacities                                                                                                                                                                                                                                                                                                                                                                                                                                                                                                                                                                                                                                                                                                                                                                                                                                                                                                                                                                                                                                                                                                                                                                                                                                                                                                                                                                                                                                                                                                                                                                                                                                                                                                                                                                                                                                                                                                                                                                                                                                                                                                                        |         | Metric                                                                                                            |
|-----------------------------------------------------------------------------------------------------------------------------------------------------------------------------------------------------------------------------------------------------------------------------------------------------------------------------------------------------------------------------------------------------------------------------------------------------------------------------------------------------------------------------------------------------------------------------------------------------------------------------------------------------------------------------------------------------------------------------------------------------------------------------------------------------------------------------------------------------------------------------------------------------------------------------------------------------------------------------------------------------------------------------------------------------------------------------------------------------------------------------------------------------------------------------------------------------------------------------------------------------------------------------------------------------------------------------------------------------------------------------------------------------------------------------------------------------------------------------------------------------------------------------------------------------------------------------------------------------------------------------------------------------------------------------------------------------------------------------------------------------------------------------------------------------------------------------------------------------------------------------------------------------------------------------------------------------------------------------------------------------------------------------------------------------------------------------------------------------------------------------------|---------|-------------------------------------------------------------------------------------------------------------------|
| Vorking height                                                                                                                                                                                                                                                                                                                                                                                                                                                                                                                                                                                                                                                                                                                                                                                                                                                                                                                                                                                                                                                                                                                                                                                                                                                                                                                                                                                                                                                                                                                                                                                                                                                                                                                                                                                                                                                                                                                                                                                                                                                                                                                    | h21     | 14.20 m                                                                                                           |
| Platform height                                                                                                                                                                                                                                                                                                                                                                                                                                                                                                                                                                                                                                                                                                                                                                                                                                                                                                                                                                                                                                                                                                                                                                                                                                                                                                                                                                                                                                                                                                                                                                                                                                                                                                                                                                                                                                                                                                                                                                                                                                                                                                                   | h7      | 12.20 m                                                                                                           |
| Platform capacity                                                                                                                                                                                                                                                                                                                                                                                                                                                                                                                                                                                                                                                                                                                                                                                                                                                                                                                                                                                                                                                                                                                                                                                                                                                                                                                                                                                                                                                                                                                                                                                                                                                                                                                                                                                                                                                                                                                                                                                                                                                                                                                 | 0       | 363 kg                                                                                                            |
| Max. capacity on the extension deck                                                                                                                                                                                                                                                                                                                                                                                                                                                                                                                                                                                                                                                                                                                                                                                                                                                                                                                                                                                                                                                                                                                                                                                                                                                                                                                                                                                                                                                                                                                                                                                                                                                                                                                                                                                                                                                                                                                                                                                                                                                                                               | ų       | 136 kg                                                                                                            |
| Number of people (indoor / outdoor)                                                                                                                                                                                                                                                                                                                                                                                                                                                                                                                                                                                                                                                                                                                                                                                                                                                                                                                                                                                                                                                                                                                                                                                                                                                                                                                                                                                                                                                                                                                                                                                                                                                                                                                                                                                                                                                                                                                                                                                                                                                                                               |         | 3 / 2                                                                                                             |
| Weight and dimensions                                                                                                                                                                                                                                                                                                                                                                                                                                                                                                                                                                                                                                                                                                                                                                                                                                                                                                                                                                                                                                                                                                                                                                                                                                                                                                                                                                                                                                                                                                                                                                                                                                                                                                                                                                                                                                                                                                                                                                                                                                                                                                             |         | 372                                                                                                               |
| Platform weight*                                                                                                                                                                                                                                                                                                                                                                                                                                                                                                                                                                                                                                                                                                                                                                                                                                                                                                                                                                                                                                                                                                                                                                                                                                                                                                                                                                                                                                                                                                                                                                                                                                                                                                                                                                                                                                                                                                                                                                                                                                                                                                                  |         | 5215 kg                                                                                                           |
| Platform dimensions (length x width)                                                                                                                                                                                                                                                                                                                                                                                                                                                                                                                                                                                                                                                                                                                                                                                                                                                                                                                                                                                                                                                                                                                                                                                                                                                                                                                                                                                                                                                                                                                                                                                                                                                                                                                                                                                                                                                                                                                                                                                                                                                                                              | lp / ep | 2.79 m x 1.60 m                                                                                                   |
| Platform dimensions with extension (length)                                                                                                                                                                                                                                                                                                                                                                                                                                                                                                                                                                                                                                                                                                                                                                                                                                                                                                                                                                                                                                                                                                                                                                                                                                                                                                                                                                                                                                                                                                                                                                                                                                                                                                                                                                                                                                                                                                                                                                                                                                                                                       | ih i ch | 4.31 m                                                                                                            |
| Overall length                                                                                                                                                                                                                                                                                                                                                                                                                                                                                                                                                                                                                                                                                                                                                                                                                                                                                                                                                                                                                                                                                                                                                                                                                                                                                                                                                                                                                                                                                                                                                                                                                                                                                                                                                                                                                                                                                                                                                                                                                                                                                                                    | 11      | 4.31 m<br>3.76 m                                                                                                  |
| Overall width                                                                                                                                                                                                                                                                                                                                                                                                                                                                                                                                                                                                                                                                                                                                                                                                                                                                                                                                                                                                                                                                                                                                                                                                                                                                                                                                                                                                                                                                                                                                                                                                                                                                                                                                                                                                                                                                                                                                                                                                                                                                                                                     | b1      | 1.75 m                                                                                                            |
| Overall height                                                                                                                                                                                                                                                                                                                                                                                                                                                                                                                                                                                                                                                                                                                                                                                                                                                                                                                                                                                                                                                                                                                                                                                                                                                                                                                                                                                                                                                                                                                                                                                                                                                                                                                                                                                                                                                                                                                                                                                                                                                                                                                    | h17     | 2.74 m                                                                                                            |
| -                                                                                                                                                                                                                                                                                                                                                                                                                                                                                                                                                                                                                                                                                                                                                                                                                                                                                                                                                                                                                                                                                                                                                                                                                                                                                                                                                                                                                                                                                                                                                                                                                                                                                                                                                                                                                                                                                                                                                                                                                                                                                                                                 | h18 *** |                                                                                                                   |
| Overall height (stowed)                                                                                                                                                                                                                                                                                                                                                                                                                                                                                                                                                                                                                                                                                                                                                                                                                                                                                                                                                                                                                                                                                                                                                                                                                                                                                                                                                                                                                                                                                                                                                                                                                                                                                                                                                                                                                                                                                                                                                                                                                                                                                                           | Wa3     | 2.08 m<br>4.60 m                                                                                                  |
| External turning radius                                                                                                                                                                                                                                                                                                                                                                                                                                                                                                                                                                                                                                                                                                                                                                                                                                                                                                                                                                                                                                                                                                                                                                                                                                                                                                                                                                                                                                                                                                                                                                                                                                                                                                                                                                                                                                                                                                                                                                                                                                                                                                           |         | 4.60 m<br>0.24 m                                                                                                  |
| Ground clearance at centre of wheelbase                                                                                                                                                                                                                                                                                                                                                                                                                                                                                                                                                                                                                                                                                                                                                                                                                                                                                                                                                                                                                                                                                                                                                                                                                                                                                                                                                                                                                                                                                                                                                                                                                                                                                                                                                                                                                                                                                                                                                                                                                                                                                           | m2      |                                                                                                                   |
| Wheelbase<br>Performances                                                                                                                                                                                                                                                                                                                                                                                                                                                                                                                                                                                                                                                                                                                                                                                                                                                                                                                                                                                                                                                                                                                                                                                                                                                                                                                                                                                                                                                                                                                                                                                                                                                                                                                                                                                                                                                                                                                                                                                                                                                                                                         | у       | 2.29 m                                                                                                            |
|                                                                                                                                                                                                                                                                                                                                                                                                                                                                                                                                                                                                                                                                                                                                                                                                                                                                                                                                                                                                                                                                                                                                                                                                                                                                                                                                                                                                                                                                                                                                                                                                                                                                                                                                                                                                                                                                                                                                                                                                                                                                                                                                   |         | 5.60 km/h                                                                                                         |
| Drive speed - stowed                                                                                                                                                                                                                                                                                                                                                                                                                                                                                                                                                                                                                                                                                                                                                                                                                                                                                                                                                                                                                                                                                                                                                                                                                                                                                                                                                                                                                                                                                                                                                                                                                                                                                                                                                                                                                                                                                                                                                                                                                                                                                                              |         | 5.60 km/h                                                                                                         |
| Drive speed - raised                                                                                                                                                                                                                                                                                                                                                                                                                                                                                                                                                                                                                                                                                                                                                                                                                                                                                                                                                                                                                                                                                                                                                                                                                                                                                                                                                                                                                                                                                                                                                                                                                                                                                                                                                                                                                                                                                                                                                                                                                                                                                                              |         |                                                                                                                   |
| Raise speed (laden) / Lower speed (laden)                                                                                                                                                                                                                                                                                                                                                                                                                                                                                                                                                                                                                                                                                                                                                                                                                                                                                                                                                                                                                                                                                                                                                                                                                                                                                                                                                                                                                                                                                                                                                                                                                                                                                                                                                                                                                                                                                                                                                                                                                                                                                         |         | 69 s / 46 s                                                                                                       |
| Gradeability                                                                                                                                                                                                                                                                                                                                                                                                                                                                                                                                                                                                                                                                                                                                                                                                                                                                                                                                                                                                                                                                                                                                                                                                                                                                                                                                                                                                                                                                                                                                                                                                                                                                                                                                                                                                                                                                                                                                                                                                                                                                                                                      |         | 30 %                                                                                                              |
| Max outrigger leveling side to side                                                                                                                                                                                                                                                                                                                                                                                                                                                                                                                                                                                                                                                                                                                                                                                                                                                                                                                                                                                                                                                                                                                                                                                                                                                                                                                                                                                                                                                                                                                                                                                                                                                                                                                                                                                                                                                                                                                                                                                                                                                                                               |         | 11.70 °                                                                                                           |
| Indoor and outdoor max Tilt Rating (Fore and Aft / Side-to-Side)                                                                                                                                                                                                                                                                                                                                                                                                                                                                                                                                                                                                                                                                                                                                                                                                                                                                                                                                                                                                                                                                                                                                                                                                                                                                                                                                                                                                                                                                                                                                                                                                                                                                                                                                                                                                                                                                                                                                                                                                                                                                  |         | 3°/2°                                                                                                             |
| Wheels                                                                                                                                                                                                                                                                                                                                                                                                                                                                                                                                                                                                                                                                                                                                                                                                                                                                                                                                                                                                                                                                                                                                                                                                                                                                                                                                                                                                                                                                                                                                                                                                                                                                                                                                                                                                                                                                                                                                                                                                                                                                                                                            |         | En en fille d                                                                                                     |
| Tires type<br>Drive where the construction of the |         | Foam-filled                                                                                                       |
| Drive wheels (front / rear)                                                                                                                                                                                                                                                                                                                                                                                                                                                                                                                                                                                                                                                                                                                                                                                                                                                                                                                                                                                                                                                                                                                                                                                                                                                                                                                                                                                                                                                                                                                                                                                                                                                                                                                                                                                                                                                                                                                                                                                                                                                                                                       |         | 2/2                                                                                                               |
| Steering wheels (front / rear)                                                                                                                                                                                                                                                                                                                                                                                                                                                                                                                                                                                                                                                                                                                                                                                                                                                                                                                                                                                                                                                                                                                                                                                                                                                                                                                                                                                                                                                                                                                                                                                                                                                                                                                                                                                                                                                                                                                                                                                                                                                                                                    |         | 2/0                                                                                                               |
| Braking wheels (front / rear)                                                                                                                                                                                                                                                                                                                                                                                                                                                                                                                                                                                                                                                                                                                                                                                                                                                                                                                                                                                                                                                                                                                                                                                                                                                                                                                                                                                                                                                                                                                                                                                                                                                                                                                                                                                                                                                                                                                                                                                                                                                                                                     |         | 2/2                                                                                                               |
| Engine/Battery<br>Engine brand / model                                                                                                                                                                                                                                                                                                                                                                                                                                                                                                                                                                                                                                                                                                                                                                                                                                                                                                                                                                                                                                                                                                                                                                                                                                                                                                                                                                                                                                                                                                                                                                                                                                                                                                                                                                                                                                                                                                                                                                                                                                                                                            |         | Kubota - D1105                                                                                                    |
| Engine franci / moder                                                                                                                                                                                                                                                                                                                                                                                                                                                                                                                                                                                                                                                                                                                                                                                                                                                                                                                                                                                                                                                                                                                                                                                                                                                                                                                                                                                                                                                                                                                                                                                                                                                                                                                                                                                                                                                                                                                                                                                                                                                                                                             |         | Tier 4 final                                                                                                      |
| 5                                                                                                                                                                                                                                                                                                                                                                                                                                                                                                                                                                                                                                                                                                                                                                                                                                                                                                                                                                                                                                                                                                                                                                                                                                                                                                                                                                                                                                                                                                                                                                                                                                                                                                                                                                                                                                                                                                                                                                                                                                                                                                                                 |         |                                                                                                                   |
| I.C. Engine power rating / Power                                                                                                                                                                                                                                                                                                                                                                                                                                                                                                                                                                                                                                                                                                                                                                                                                                                                                                                                                                                                                                                                                                                                                                                                                                                                                                                                                                                                                                                                                                                                                                                                                                                                                                                                                                                                                                                                                                                                                                                                                                                                                                  |         | 25 Hp / 18.50 kW                                                                                                  |
| Miscellaneous<br>Crowd Decourt                                                                                                                                                                                                                                                                                                                                                                                                                                                                                                                                                                                                                                                                                                                                                                                                                                                                                                                                                                                                                                                                                                                                                                                                                                                                                                                                                                                                                                                                                                                                                                                                                                                                                                                                                                                                                                                                                                                                                                                                                                                                                                    |         | 6 60 den /em2                                                                                                     |
| Ground Pressure                                                                                                                                                                                                                                                                                                                                                                                                                                                                                                                                                                                                                                                                                                                                                                                                                                                                                                                                                                                                                                                                                                                                                                                                                                                                                                                                                                                                                                                                                                                                                                                                                                                                                                                                                                                                                                                                                                                                                                                                                                                                                                                   |         | 6.68 dan/cm2                                                                                                      |
| Hydraulic tank capacity                                                                                                                                                                                                                                                                                                                                                                                                                                                                                                                                                                                                                                                                                                                                                                                                                                                                                                                                                                                                                                                                                                                                                                                                                                                                                                                                                                                                                                                                                                                                                                                                                                                                                                                                                                                                                                                                                                                                                                                                                                                                                                           |         | 68.10 l                                                                                                           |
| Fuel tank                                                                                                                                                                                                                                                                                                                                                                                                                                                                                                                                                                                                                                                                                                                                                                                                                                                                                                                                                                                                                                                                                                                                                                                                                                                                                                                                                                                                                                                                                                                                                                                                                                                                                                                                                                                                                                                                                                                                                                                                                                                                                                                         |         | 37.90                                                                                                             |
| Sound pressure level (platform work station) (LpA)                                                                                                                                                                                                                                                                                                                                                                                                                                                                                                                                                                                                                                                                                                                                                                                                                                                                                                                                                                                                                                                                                                                                                                                                                                                                                                                                                                                                                                                                                                                                                                                                                                                                                                                                                                                                                                                                                                                                                                                                                                                                                |         | 79 dB                                                                                                             |
| Noise to environment (LwA)                                                                                                                                                                                                                                                                                                                                                                                                                                                                                                                                                                                                                                                                                                                                                                                                                                                                                                                                                                                                                                                                                                                                                                                                                                                                                                                                                                                                                                                                                                                                                                                                                                                                                                                                                                                                                                                                                                                                                                                                                                                                                                        |         | < 85 dB                                                                                                           |
| Vibration on hands/arms                                                                                                                                                                                                                                                                                                                                                                                                                                                                                                                                                                                                                                                                                                                                                                                                                                                                                                                                                                                                                                                                                                                                                                                                                                                                                                                                                                                                                                                                                                                                                                                                                                                                                                                                                                                                                                                                                                                                                                                                                                                                                                           |         | < 2.50 m/s²                                                                                                       |
| Standards compliance This machine is in compliance with:                                                                                                                                                                                                                                                                                                                                                                                                                                                                                                                                                                                                                                                                                                                                                                                                                                                                                                                                                                                                                                                                                                                                                                                                                                                                                                                                                                                                                                                                                                                                                                                                                                                                                                                                                                                                                                                                                                                                                                                                                                                                          |         | European directives: 2006/42/EC- Machiner<br>(revised EN280:2013) - 2004/108/EC (EMC)<br>2006/95/EC (Low voltage) |