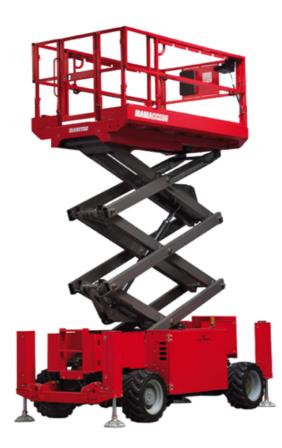

Technical sheet :

| Capacities                                                                                                                                                                                                                                                                                                                                                                                                                                                                                                                                                                                                                                                                                                                                                                                                                                                                                                                                                                                                                                                                                                                                                                                                                                                                                                                                                                                                                                                                                                                                                                                                                                                                                                                                                                                                                                                                                                                                                                                                                                                                                                                        |         | Metric                                                                                                            |
|-----------------------------------------------------------------------------------------------------------------------------------------------------------------------------------------------------------------------------------------------------------------------------------------------------------------------------------------------------------------------------------------------------------------------------------------------------------------------------------------------------------------------------------------------------------------------------------------------------------------------------------------------------------------------------------------------------------------------------------------------------------------------------------------------------------------------------------------------------------------------------------------------------------------------------------------------------------------------------------------------------------------------------------------------------------------------------------------------------------------------------------------------------------------------------------------------------------------------------------------------------------------------------------------------------------------------------------------------------------------------------------------------------------------------------------------------------------------------------------------------------------------------------------------------------------------------------------------------------------------------------------------------------------------------------------------------------------------------------------------------------------------------------------------------------------------------------------------------------------------------------------------------------------------------------------------------------------------------------------------------------------------------------------------------------------------------------------------------------------------------------------|---------|-------------------------------------------------------------------------------------------------------------------|
| Vorking height                                                                                                                                                                                                                                                                                                                                                                                                                                                                                                                                                                                                                                                                                                                                                                                                                                                                                                                                                                                                                                                                                                                                                                                                                                                                                                                                                                                                                                                                                                                                                                                                                                                                                                                                                                                                                                                                                                                                                                                                                                                                                                                    | h21     | 14.20 m                                                                                                           |
| Platform height                                                                                                                                                                                                                                                                                                                                                                                                                                                                                                                                                                                                                                                                                                                                                                                                                                                                                                                                                                                                                                                                                                                                                                                                                                                                                                                                                                                                                                                                                                                                                                                                                                                                                                                                                                                                                                                                                                                                                                                                                                                                                                                   | h7      | 12.20 m                                                                                                           |
| Platform capacity                                                                                                                                                                                                                                                                                                                                                                                                                                                                                                                                                                                                                                                                                                                                                                                                                                                                                                                                                                                                                                                                                                                                                                                                                                                                                                                                                                                                                                                                                                                                                                                                                                                                                                                                                                                                                                                                                                                                                                                                                                                                                                                 | 0       | 363 kg                                                                                                            |
| Max. capacity on the extension deck                                                                                                                                                                                                                                                                                                                                                                                                                                                                                                                                                                                                                                                                                                                                                                                                                                                                                                                                                                                                                                                                                                                                                                                                                                                                                                                                                                                                                                                                                                                                                                                                                                                                                                                                                                                                                                                                                                                                                                                                                                                                                               | ų       | 136 kg                                                                                                            |
| Number of people (indoor / outdoor)                                                                                                                                                                                                                                                                                                                                                                                                                                                                                                                                                                                                                                                                                                                                                                                                                                                                                                                                                                                                                                                                                                                                                                                                                                                                                                                                                                                                                                                                                                                                                                                                                                                                                                                                                                                                                                                                                                                                                                                                                                                                                               |         | 3 / 2                                                                                                             |
| Weight and dimensions                                                                                                                                                                                                                                                                                                                                                                                                                                                                                                                                                                                                                                                                                                                                                                                                                                                                                                                                                                                                                                                                                                                                                                                                                                                                                                                                                                                                                                                                                                                                                                                                                                                                                                                                                                                                                                                                                                                                                                                                                                                                                                             |         | 372                                                                                                               |
| Platform weight*                                                                                                                                                                                                                                                                                                                                                                                                                                                                                                                                                                                                                                                                                                                                                                                                                                                                                                                                                                                                                                                                                                                                                                                                                                                                                                                                                                                                                                                                                                                                                                                                                                                                                                                                                                                                                                                                                                                                                                                                                                                                                                                  |         | 5215 kg                                                                                                           |
| Platform dimensions (length x width)                                                                                                                                                                                                                                                                                                                                                                                                                                                                                                                                                                                                                                                                                                                                                                                                                                                                                                                                                                                                                                                                                                                                                                                                                                                                                                                                                                                                                                                                                                                                                                                                                                                                                                                                                                                                                                                                                                                                                                                                                                                                                              | lp / ep | 2.79 m x 1.60 m                                                                                                   |
| Platform dimensions with extension (length)                                                                                                                                                                                                                                                                                                                                                                                                                                                                                                                                                                                                                                                                                                                                                                                                                                                                                                                                                                                                                                                                                                                                                                                                                                                                                                                                                                                                                                                                                                                                                                                                                                                                                                                                                                                                                                                                                                                                                                                                                                                                                       | ih i ch | 4.31 m                                                                                                            |
| Overall length                                                                                                                                                                                                                                                                                                                                                                                                                                                                                                                                                                                                                                                                                                                                                                                                                                                                                                                                                                                                                                                                                                                                                                                                                                                                                                                                                                                                                                                                                                                                                                                                                                                                                                                                                                                                                                                                                                                                                                                                                                                                                                                    | 11      | 4.31 m<br>3.76 m                                                                                                  |
| Overall width                                                                                                                                                                                                                                                                                                                                                                                                                                                                                                                                                                                                                                                                                                                                                                                                                                                                                                                                                                                                                                                                                                                                                                                                                                                                                                                                                                                                                                                                                                                                                                                                                                                                                                                                                                                                                                                                                                                                                                                                                                                                                                                     | b1      | 1.75 m                                                                                                            |
| Overall height                                                                                                                                                                                                                                                                                                                                                                                                                                                                                                                                                                                                                                                                                                                                                                                                                                                                                                                                                                                                                                                                                                                                                                                                                                                                                                                                                                                                                                                                                                                                                                                                                                                                                                                                                                                                                                                                                                                                                                                                                                                                                                                    | h17     | 2.74 m                                                                                                            |
| -                                                                                                                                                                                                                                                                                                                                                                                                                                                                                                                                                                                                                                                                                                                                                                                                                                                                                                                                                                                                                                                                                                                                                                                                                                                                                                                                                                                                                                                                                                                                                                                                                                                                                                                                                                                                                                                                                                                                                                                                                                                                                                                                 | h18 *** |                                                                                                                   |
| Overall height (stowed)                                                                                                                                                                                                                                                                                                                                                                                                                                                                                                                                                                                                                                                                                                                                                                                                                                                                                                                                                                                                                                                                                                                                                                                                                                                                                                                                                                                                                                                                                                                                                                                                                                                                                                                                                                                                                                                                                                                                                                                                                                                                                                           | Wa3     | 2.08 m<br>4.60 m                                                                                                  |
| External turning radius                                                                                                                                                                                                                                                                                                                                                                                                                                                                                                                                                                                                                                                                                                                                                                                                                                                                                                                                                                                                                                                                                                                                                                                                                                                                                                                                                                                                                                                                                                                                                                                                                                                                                                                                                                                                                                                                                                                                                                                                                                                                                                           |         | 4.60 m<br>0.24 m                                                                                                  |
| Ground clearance at centre of wheelbase                                                                                                                                                                                                                                                                                                                                                                                                                                                                                                                                                                                                                                                                                                                                                                                                                                                                                                                                                                                                                                                                                                                                                                                                                                                                                                                                                                                                                                                                                                                                                                                                                                                                                                                                                                                                                                                                                                                                                                                                                                                                                           | m2      |                                                                                                                   |
| Wheelbase<br>Performances                                                                                                                                                                                                                                                                                                                                                                                                                                                                                                                                                                                                                                                                                                                                                                                                                                                                                                                                                                                                                                                                                                                                                                                                                                                                                                                                                                                                                                                                                                                                                                                                                                                                                                                                                                                                                                                                                                                                                                                                                                                                                                         | у       | 2.29 m                                                                                                            |
|                                                                                                                                                                                                                                                                                                                                                                                                                                                                                                                                                                                                                                                                                                                                                                                                                                                                                                                                                                                                                                                                                                                                                                                                                                                                                                                                                                                                                                                                                                                                                                                                                                                                                                                                                                                                                                                                                                                                                                                                                                                                                                                                   |         | 5.60 km/h                                                                                                         |
| Drive speed - stowed                                                                                                                                                                                                                                                                                                                                                                                                                                                                                                                                                                                                                                                                                                                                                                                                                                                                                                                                                                                                                                                                                                                                                                                                                                                                                                                                                                                                                                                                                                                                                                                                                                                                                                                                                                                                                                                                                                                                                                                                                                                                                                              |         | 5.60 km/h                                                                                                         |
| Drive speed - raised                                                                                                                                                                                                                                                                                                                                                                                                                                                                                                                                                                                                                                                                                                                                                                                                                                                                                                                                                                                                                                                                                                                                                                                                                                                                                                                                                                                                                                                                                                                                                                                                                                                                                                                                                                                                                                                                                                                                                                                                                                                                                                              |         |                                                                                                                   |
| Raise speed (laden) / Lower speed (laden)                                                                                                                                                                                                                                                                                                                                                                                                                                                                                                                                                                                                                                                                                                                                                                                                                                                                                                                                                                                                                                                                                                                                                                                                                                                                                                                                                                                                                                                                                                                                                                                                                                                                                                                                                                                                                                                                                                                                                                                                                                                                                         |         | 69 s / 46 s                                                                                                       |
| Gradeability                                                                                                                                                                                                                                                                                                                                                                                                                                                                                                                                                                                                                                                                                                                                                                                                                                                                                                                                                                                                                                                                                                                                                                                                                                                                                                                                                                                                                                                                                                                                                                                                                                                                                                                                                                                                                                                                                                                                                                                                                                                                                                                      |         | 30 %                                                                                                              |
| Max outrigger leveling side to side                                                                                                                                                                                                                                                                                                                                                                                                                                                                                                                                                                                                                                                                                                                                                                                                                                                                                                                                                                                                                                                                                                                                                                                                                                                                                                                                                                                                                                                                                                                                                                                                                                                                                                                                                                                                                                                                                                                                                                                                                                                                                               |         | 11.70 °                                                                                                           |
| Indoor and outdoor max Tilt Rating (Fore and Aft / Side-to-Side)                                                                                                                                                                                                                                                                                                                                                                                                                                                                                                                                                                                                                                                                                                                                                                                                                                                                                                                                                                                                                                                                                                                                                                                                                                                                                                                                                                                                                                                                                                                                                                                                                                                                                                                                                                                                                                                                                                                                                                                                                                                                  |         | 3°/2°                                                                                                             |
| Wheels                                                                                                                                                                                                                                                                                                                                                                                                                                                                                                                                                                                                                                                                                                                                                                                                                                                                                                                                                                                                                                                                                                                                                                                                                                                                                                                                                                                                                                                                                                                                                                                                                                                                                                                                                                                                                                                                                                                                                                                                                                                                                                                            |         | En en fille d                                                                                                     |
| Tires type<br>Drive where the construction of the |         | Foam-filled                                                                                                       |
| Drive wheels (front / rear)                                                                                                                                                                                                                                                                                                                                                                                                                                                                                                                                                                                                                                                                                                                                                                                                                                                                                                                                                                                                                                                                                                                                                                                                                                                                                                                                                                                                                                                                                                                                                                                                                                                                                                                                                                                                                                                                                                                                                                                                                                                                                                       |         | 2/2                                                                                                               |
| Steering wheels (front / rear)                                                                                                                                                                                                                                                                                                                                                                                                                                                                                                                                                                                                                                                                                                                                                                                                                                                                                                                                                                                                                                                                                                                                                                                                                                                                                                                                                                                                                                                                                                                                                                                                                                                                                                                                                                                                                                                                                                                                                                                                                                                                                                    |         | 2/0                                                                                                               |
| Braking wheels (front / rear)                                                                                                                                                                                                                                                                                                                                                                                                                                                                                                                                                                                                                                                                                                                                                                                                                                                                                                                                                                                                                                                                                                                                                                                                                                                                                                                                                                                                                                                                                                                                                                                                                                                                                                                                                                                                                                                                                                                                                                                                                                                                                                     |         | 2/2                                                                                                               |
| Engine/Battery<br>Engine brand / model                                                                                                                                                                                                                                                                                                                                                                                                                                                                                                                                                                                                                                                                                                                                                                                                                                                                                                                                                                                                                                                                                                                                                                                                                                                                                                                                                                                                                                                                                                                                                                                                                                                                                                                                                                                                                                                                                                                                                                                                                                                                                            |         | Kubota - D1105                                                                                                    |
| Engine franci / moder                                                                                                                                                                                                                                                                                                                                                                                                                                                                                                                                                                                                                                                                                                                                                                                                                                                                                                                                                                                                                                                                                                                                                                                                                                                                                                                                                                                                                                                                                                                                                                                                                                                                                                                                                                                                                                                                                                                                                                                                                                                                                                             |         | Tier 4 final                                                                                                      |
| 5                                                                                                                                                                                                                                                                                                                                                                                                                                                                                                                                                                                                                                                                                                                                                                                                                                                                                                                                                                                                                                                                                                                                                                                                                                                                                                                                                                                                                                                                                                                                                                                                                                                                                                                                                                                                                                                                                                                                                                                                                                                                                                                                 |         |                                                                                                                   |
| I.C. Engine power rating / Power                                                                                                                                                                                                                                                                                                                                                                                                                                                                                                                                                                                                                                                                                                                                                                                                                                                                                                                                                                                                                                                                                                                                                                                                                                                                                                                                                                                                                                                                                                                                                                                                                                                                                                                                                                                                                                                                                                                                                                                                                                                                                                  |         | 25 Hp / 18.50 kW                                                                                                  |
| Miscellaneous<br>Crowd Decourt                                                                                                                                                                                                                                                                                                                                                                                                                                                                                                                                                                                                                                                                                                                                                                                                                                                                                                                                                                                                                                                                                                                                                                                                                                                                                                                                                                                                                                                                                                                                                                                                                                                                                                                                                                                                                                                                                                                                                                                                                                                                                                    |         | 6 60 den /em2                                                                                                     |
| Ground Pressure                                                                                                                                                                                                                                                                                                                                                                                                                                                                                                                                                                                                                                                                                                                                                                                                                                                                                                                                                                                                                                                                                                                                                                                                                                                                                                                                                                                                                                                                                                                                                                                                                                                                                                                                                                                                                                                                                                                                                                                                                                                                                                                   |         | 6.68 dan/cm2                                                                                                      |
| Hydraulic tank capacity                                                                                                                                                                                                                                                                                                                                                                                                                                                                                                                                                                                                                                                                                                                                                                                                                                                                                                                                                                                                                                                                                                                                                                                                                                                                                                                                                                                                                                                                                                                                                                                                                                                                                                                                                                                                                                                                                                                                                                                                                                                                                                           |         | 68.10 l                                                                                                           |
| Fuel tank                                                                                                                                                                                                                                                                                                                                                                                                                                                                                                                                                                                                                                                                                                                                                                                                                                                                                                                                                                                                                                                                                                                                                                                                                                                                                                                                                                                                                                                                                                                                                                                                                                                                                                                                                                                                                                                                                                                                                                                                                                                                                                                         |         | 37.90                                                                                                             |
| Sound pressure level (platform work station) (LpA)                                                                                                                                                                                                                                                                                                                                                                                                                                                                                                                                                                                                                                                                                                                                                                                                                                                                                                                                                                                                                                                                                                                                                                                                                                                                                                                                                                                                                                                                                                                                                                                                                                                                                                                                                                                                                                                                                                                                                                                                                                                                                |         | 79 dB                                                                                                             |
| Noise to environment (LwA)                                                                                                                                                                                                                                                                                                                                                                                                                                                                                                                                                                                                                                                                                                                                                                                                                                                                                                                                                                                                                                                                                                                                                                                                                                                                                                                                                                                                                                                                                                                                                                                                                                                                                                                                                                                                                                                                                                                                                                                                                                                                                                        |         | < 85 dB                                                                                                           |
| Vibration on hands/arms                                                                                                                                                                                                                                                                                                                                                                                                                                                                                                                                                                                                                                                                                                                                                                                                                                                                                                                                                                                                                                                                                                                                                                                                                                                                                                                                                                                                                                                                                                                                                                                                                                                                                                                                                                                                                                                                                                                                                                                                                                                                                                           |         | < 2.50 m/s²                                                                                                       |
| Standards compliance This machine is in compliance with:                                                                                                                                                                                                                                                                                                                                                                                                                                                                                                                                                                                                                                                                                                                                                                                                                                                                                                                                                                                                                                                                                                                                                                                                                                                                                                                                                                                                                                                                                                                                                                                                                                                                                                                                                                                                                                                                                                                                                                                                                                                                          |         | European directives: 2006/42/EC- Machiner<br>(revised EN280:2013) - 2004/108/EC (EMC)<br>2006/95/EC (Low voltage) |