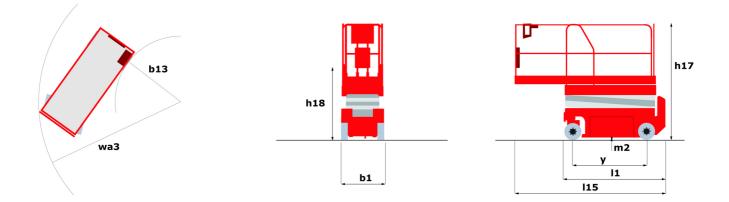

## 140 SC - Dimensional drawing

Technical sheet :

| Capacities                                                       |         | Metric                                                                                                            |
|------------------------------------------------------------------|---------|-------------------------------------------------------------------------------------------------------------------|
| Working height                                                   | h21     | 14.20 m                                                                                                           |
| Platform height                                                  | h7      | 12.20 m                                                                                                           |
| Platform capacity                                                | 0       | 363 kg                                                                                                            |
| Max. capacity on the extension deck                              | 4       | 136 kg                                                                                                            |
| Number of people (indoor / outdoor)                              |         | 3/2                                                                                                               |
| Weight and dimensions                                            |         | 0,2                                                                                                               |
| Platform weight*                                                 |         | 5215 kg                                                                                                           |
| Platform dimensions (length x width)                             | lp / ep | 2.79 m x 1.60 m                                                                                                   |
| Platform dimensions with extension (length)                      |         | 4.31 m                                                                                                            |
| Overall length                                                   | 11      | 3.76 m                                                                                                            |
| Overall width                                                    | b1      | 1.75 m                                                                                                            |
| Overall height                                                   | h17     | 2.74 m                                                                                                            |
| Overall height (stowed)                                          | h18 *** | 2.08 m                                                                                                            |
| External turning radius                                          | Wa3     | 4.60 m                                                                                                            |
| Ground clearance at centre of wheelbase                          | m2      | 0.24 m                                                                                                            |
| Wheelbase                                                        | v       | 2.29 m                                                                                                            |
| Performances                                                     | ,<br>,  | 2.25 111                                                                                                          |
| Drive speed - stowed                                             |         | 5.60 km/h                                                                                                         |
| Drive speed - raised                                             |         | 0.40 km/h                                                                                                         |
| Raise speed (laden) / Lower speed (laden)                        |         | 69 s / 46 s                                                                                                       |
| Gradeability                                                     |         | 30 %                                                                                                              |
| Max outrigger leveling side to side                              |         | 11.70 °                                                                                                           |
| Indoor and outdoor max Tilt Rating (Fore and Aft / Side-to-Side) |         | 3°/2°                                                                                                             |
| Wheels                                                           |         |                                                                                                                   |
| Tires type                                                       |         | Foam-filled                                                                                                       |
| Drive wheels (front / rear)                                      |         | 2/2                                                                                                               |
| Steering wheels (front / rear)                                   |         | 2 / 0                                                                                                             |
| Braking wheels (front / rear)                                    |         | 2/2                                                                                                               |
| Engine/Battery                                                   |         |                                                                                                                   |
| Engine brand / model                                             |         | Kubota - D1105                                                                                                    |
| Engine norm                                                      |         | Tier 4 final                                                                                                      |
| I.C. Engine power rating / Power                                 |         | 25 Hp / 18.50 kW                                                                                                  |
| Miscellaneous                                                    |         |                                                                                                                   |
| Ground Pressure                                                  |         | 6.68 dan/cm2                                                                                                      |
| Hydraulic tank capacity                                          |         | 68.10 l                                                                                                           |
| Fuel tank                                                        |         | 37.90 l                                                                                                           |
| Sound pressure level (platform work station) (LpA)               |         | 79 dB                                                                                                             |
| Noise to environment (LwA)                                       |         | < 85 dB                                                                                                           |
| Vibration on hands/arms                                          |         | < 2.50 m/s²                                                                                                       |
| Standards compliance                                             |         |                                                                                                                   |
| This machine is in compliance with:                              |         | European directives: 2006/42/EC- Machiner<br>(revised EN280:2013) - 2004/108/EC (EMC)<br>2006/95/EC (Low voltage) |