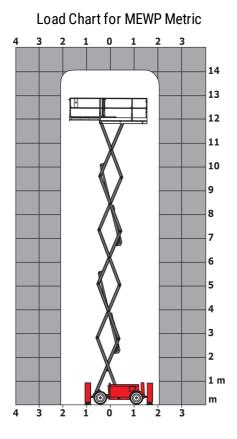

|         | < 85 dB                                                                                                           |
| Vibration on hands/arms                                          |         | < 2.50 m/s²                                                                                                       |
| Standards compliance                                             |         |                                                                                                                   |
| This machine is in compliance with:                              |         | European directives: 2006/42/EC- Machiner<br>(revised EN280:2013) - 2004/108/EC (EMC)<br>2006/95/EC (Low voltage) |

\*\*\* With folded guardrail

140 SC - Load chart



## 140 SC - Dimensional drawing



## Equipment

| Standard                                                                    |
|-----------------------------------------------------------------------------|
| 230V Predisposition                                                         |
| 4 wheel drive                                                               |
| Anti-slip platform surface                                                  |
| Audible alarm and illuminated indicator lamp (leveling, overload, lowering) |
| CAN bus technology                                                          |
| Emergency stop button in platform and on frame                              |
| Engine mounted on sliding platform                                          |
| Fixed anti-shearing protect