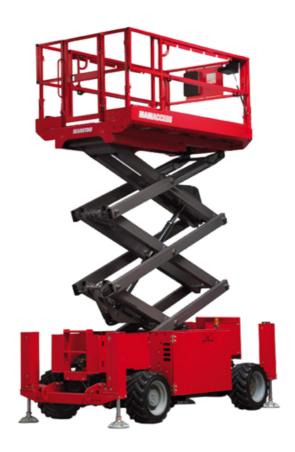

# 140 SC

|                                                                  | 140 SC  | Created on June 16, 2025 at 7:23 PM UT                                                                               |
|------------------------------------------------------------------|---------|----------------------------------------------------------------------------------------------------------------------|
| Capacities                                                       |         | Metric                                                                                                               |
| Working height                                                   | h21     | 14.20 m                                                                                                              |
| Platform height                                                  | h7      | 12.20 m                                                                                                              |
| Platform capacity                                                | Q       | 363 kg                                                                                                               |
| Max. capacity on the extension deck                              |         | 136 kg                                                                                                               |
| Number of people (indoor / outdoor)                              |         | 3 / 2                                                                                                                |
| Weight and dimensions                                            |         |                                                                                                                      |
| Platform weight*                                                 |         | 5215 kg                                                                                                              |
| Platform dimensions (length x width)                             | lp / ep | 2.79 m x 1.60 m                                                                                                      |
| Platform dimensions with extension (length)                      |         | 4.31 m                                                                                                               |
| Overall length                                                   | l1      | 3.76 m                                                                                                               |
| Overall width                                                    | b1      | 1.75 m                                                                                                               |
| Overall height                                                   | h17     | 2.74 m                                                                                                               |
| Overall height (stowed)                                          | h18 *** | 2.08 m                                                                                                               |
| External turning radius                                          | Wa3     | 4.60 m                                                                                                               |
| Ground clearance at centre of wheelbase                          | m2      | 0.24 m                                                                                                               |
| Wheelbase                                                        | у       | 2.29 m                                                                                                               |
| Performances                                                     |         |                                                                                                                      |
| Drive speed - stowed                                             |         | 5.60 km/h                                                                                                            |
| Drive speed - raised                                             |         | 0.40 km/h                                                                                                            |
| Raise speed (laden) / Lower speed (laden)                        |         | 69 s / 46 s                                                                                                          |
| Gradeability                                                     |         | 30 %                                                                                                                 |
| Max outrigger leveling side to side                              |         | 11.70 °                                                                                                              |
| Indoor and outdoor max Tilt Rating (Fore and Aft / Side-to-Side) |         | 3°/2°                                                                                                                |
| Wheels                                                           |         |                                                                                                                      |
| Tires type                                                       |         | Foam-filled                                                                                                          |
| Drive wheels (front / rear)                                      |         | 2 / 2                                                                                                                |
| Steering wheels (front / rear)                                   |         | 2 / 0                                                                                                                |
| Braking wheels (front / rear)                                    |         | 2 / 2                                                                                                                |
| Engine/Battery                                                   |         |                                                                                                                      |
| Engine brand / model                                             |         | Kubota - D1105                                                                                                       |
| Engine norm                                                      |         | Tier 4 final                                                                                                         |
| I.C. Engine power rating / Power                                 |         | 25 Hp / 18.50 kW                                                                                                     |
| Miscellaneous                                                    |         |                                                                                                                      |
| Ground Pressure                                                  |         | 6.68 dan/cm2                                                                                                         |
| Hydraulic tank capacity                                          |         | 68.10 l                                                                                                              |
| Fuel tank                                                        |         | 37.90 l                                                                                                              |
| Sound pressure level (platform work station) (LpA)               |         | 79 dB                                                                                                                |
| Noise to environment (LwA)                                       |         | < 85 dB                                                                                                              |
| Vibration on hands/arms                                          |         | < 2.50 m/s²                                                                                                          |
| Standards compliance                                             |         |                                                                                                                      |
| This machine is in compliance with:                              |         | European directives: 2006/42/EC- Machinery<br>(revised EN280:2013) - 2004/108/EC (EMC) -<br>2006/95/EC (Low voltage) |