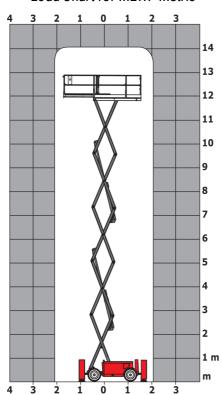

|
| Vibration on hands/arms                                          |         | < 2.50 m/s²                                                                                                          |
| Standards compliance                                             |         |                                                                                                                      |
| This machine is in compliance with:                              |         | European directives: 2006/42/EC- Machinery<br>(revised EN280:2013) - 2004/108/EC (EMC) -<br>2006/95/EC (Low voltage) |

<sup>\*\*\*</sup> With folded guardrail

### 140 SC - Load chart

#### Load Chart for MEWP Metric



## 140 SC - Dimensional drawing



# **Equipment**

| 230V Predisposition 4 wheel drive Anti-slip platform surface                |
|-----------------------------------------------------------------------------|
| · · · · · · · · · · · · · · · · · · ·                                       |
| Anti-slip platform surface                                                  |
|                                                                             |
| Audible alarm and illuminated indicator lamp (leveling, overload, lowering) |
| CAN bus technology                                                          |
| Emergency stop button in platform and on frame                              |
| Engine mounted on sliding platform                                          |
| Fixed anti-shearing prot