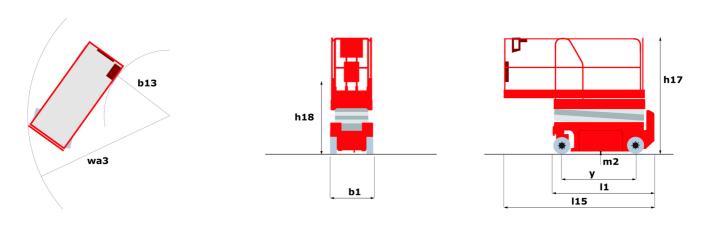

## 140 SC - Dimensional drawing

# 140 SC

|                                                                  | 140 SC  | Created on June 16, 2025 at 7:23 PM UT                                                                               |
|------------------------------------------------------------------|---------|----------------------------------------------------------------------------------------------------------------------|
| Capacities                                                       |         | Metric                                                                                                               |
| Working height                                                   | h21     | 14.20 m                                                                                                              |
| Platform height                                                  | h7      | 12.20 m                                                                                                              |
| Platform capacity                                                | Q       | 363 kg                                                                                                               |
| Max. capacity on the extension deck                              |         | 136 kg                                                                                                               |
| Number of people (indoor / outdoor)                              |         | 3 / 2                                                                                                                |
| Weight and dimensions                                            |         |                                                                                                                      |
| Platform weight*                                                 |         | 5215 kg                                                                                                              |
| Platform dimensions (length x width)                             | lp / ep | 2.79 m x 1.60 m                                                                                                      |
| Platform dimensions with extension (length)                      |         | 4.31 m                                                                                                               |
| Overall length                                                   | l1      | 3.76 m                                                                                                               |
| Overall width                                                    | b1      | 1.75 m                                                                                                               |
| Overall height                                                   | h17     | 2.74 m                                                                                                               |
| Overall height (stowed)                                          | h18 *** | 2.08 m                                                                                                               |
| External turning radius                                          | Wa3     | 4.60 m                                                                                                               |
| Ground clearance at centre of wheelbase                          | m2      | 0.24 m                                                                                                               |
| Wheelbase                                                        | у       | 2.29 m                                                                                                               |
| Performances                                                     |         |                                                                                                                      |
| Drive speed - stowed                                             |         | 5.60 km/h                                                                                                            |
| Drive speed - raised                                             |         | 0.40 km/h                                                                                                            |
| Raise speed (laden) / Lower speed (laden)                        |         | 69 s / 46 s                                                                                                          |
| Gradeability                                                     |         | 30 %                                                                                                                 |
| Max outrigger leveling side to side                              |         | 11.70 °                                                                                                              |
| Indoor and outdoor max Tilt Rating (Fore and Aft / Side-to-Side) |         | 3°/2°                                                                                                                |
| Wheels                                                           |         |                                                                                                                      |
| Tires type                                                       |         | Foam-filled                                                                                                          |
| Drive wheels (front / rear)                                      |         | 2 / 2                                                                                                                |
| Steering wheels (front / rear)                                   |         | 2 / 0                                                                                                                |
| Braking wheels (front / rear)                                    |         | 2 / 2                                                                                                                |
| Engine/Battery                                                   |         |                                                                                                                      |
| Engine brand / model                                             |         | Kubota - D1105                                                                                                       |
| Engine norm                                                      |         | Tier 4 final                                                                                                         |
| I.C. Engine power rating / Power                                 |         | 25 Hp / 18.50 kW                                                                                                     |
| Miscellaneous                                                    |         |                                                                                                                      |
| Ground Pressure                                                  |         | 6.68 dan/cm2                                                                                                         |
| Hydraulic tank capacity                                          |         | 68.10 l                                                                                                              |
| Fuel tank                                                        |         | 37.90 l                                                                                                              |
| Sound pressure level (platform work station) (LpA)               |         | 79 dB                                                                                                                |
| Noise to environment (LwA)                                       |         | < 85 dB                                                                                                              |
| Vibration on hands/arms                                          |         | < 2.50 m/s²                                                                                                          |
| Standards compliance                                             |         |                                                                                                                      |
| This machine is in compliance with:                              |         | European directives: 2006/42/EC- Machinery<br>(revised EN280:2013) - 2004/108/EC (EMC) -<br>2006/95/EC (Low voltage) |