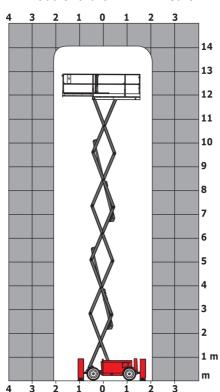

|
| Vibration on hands/arms                                          |         | < 2.50 m/s <sup>2</sup>                                                                                              |
| Standards compliance                                             |         |                                                                                                                      |
| This machine is in compliance with:                              |         | European directives: 2006/42/EC- Machinery<br>(revised EN280:2013) - 2004/108/EC (EMC) -<br>2006/95/EC (Low voltage) |

<sup>\*\*\*</sup> With folded guardrail

### 140 SC - Load chart

#### Load Chart for MEWP Metric



## 140 SC - Dimensional drawing



# **Equipment**

| 230V Predisposition                                                         |
|-----------------------------------------------------------------------------|
| 4 wheel drive                                                               |
| Anti-slip platform surface                                                  |
| Audible alarm and illuminated indicator lamp (leveling, overload, lowering) |
| CAN bus technology                                                          |
| Emergency stop button in platform and on frame                              |
| Engine mounted on sliding platform                                          |
| Fixed anti-shearing protection                                              |
| Folding rails with half