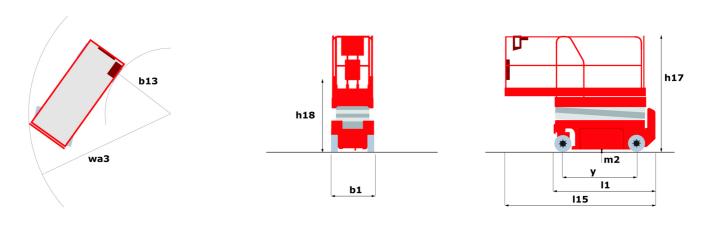

## 140 SC - Dimensional drawing

# 140 SC

|                                                                  | 140 SC  | Created on June 15, 2025 at 11:01 PM UTO                                                                             |
|------------------------------------------------------------------|---------|----------------------------------------------------------------------------------------------------------------------|
| Capacities                                                       |         | Metric                                                                                                               |
| Working height                                                   | h21     | 14.20 m                                                                                                              |
| Platform height                                                  | h7      | 12.20 m                                                                                                              |
| Platform capacity                                                | Q       | 363 kg                                                                                                               |
| Max. capacity on the extension deck                              |         | 136 kg                                                                                                               |
| Number of people (indoor / outdoor)                              |         | 3 / 2                                                                                                                |
| Weight and dimensions                                            |         |                                                                                                                      |
| Platform weight*                                                 |         | 5215 kg                                                                                                              |
| Platform dimensions (length x width)                             | lp / ep | 2.79 m x 1.60 m                                                                                                      |
| Platform dimensions with extension (length)                      |         | 4.31 m                                                                                                               |
| Overall length                                                   | l1      | 3.76 m                                                                                                               |
| Overall width                                                    | b1      | 1.75 m                                                                                                               |
| Overall height                                                   | h17     | 2.74 m                                                                                                               |
| Overall height (stowed)                                          | h18 *** | 2.08 m                                                                                                               |
| External turning radius                                          | Wa3     | 4.60 m                                                                                                               |
| Ground clearance at centre of wheelbase                          | m2      | 0.24 m                                                                                                               |
| Wheelbase                                                        | У       | 2.29 m                                                                                                               |
| Performances                                                     |         |                                                                                                                      |
| Drive speed - stowed                                             |         | 5.60 km/h                                                                                                            |
| Drive speed - raised                                             |         | 0.40 km/h                                                                                                            |
| Raise speed (laden) / Lower speed (laden)                        |         | 69 s / 46 s                                                                                                          |
| Gradeability                                                     |         | 30 %                                                                                                                 |
| Max outrigger leveling side to side                              |         | 11.70 °                                                                                                              |
| Indoor and outdoor max Tilt Rating (Fore and Aft / Side-to-Side) |         | 3°/2°                                                                                                                |
| Wheels                                                           |         |                                                                                                                      |
| Tires type                                                       |         | Foam-filled                                                                                                          |
| Drive wheels (front / rear)                                      |         | 2 / 2                                                                                                                |
| Steering wheels (front / rear)                                   |         | 2 / 0                                                                                                                |
| Braking wheels (front / rear)                                    |         | 2/2                                                                                                                  |
| Engine/Battery                                                   |         |                                                                                                                      |
| Engine brand / model                                             |         | Kubota - D1105                                                                                                       |
| Engine norm                                                      |         | Tier 4 final                                                                                                         |
| I.C. Engine power rating / Power                                 |         | 25 Hp / 18.50 kW                                                                                                     |
| Miscellaneous                                                    |         |                                                                                                                      |
| Ground Pressure                                                  |         | 6.68 dan/cm2                                                                                                         |
| Hydraulic tank capacity                                          |         | 68.10 I                                                                                                              |
| Fuel tank                                                        |         | 37.90 l                                                                                                              |
| Sound pressure level (platform work station) (LpA)               |         | 79 dB                                                                                                                |
| Noise to environment (LwA)                                       |         | < 85 dB                                                                                                              |
| Vibration on hands/arms                                          |         | < 2.50 m/s <sup>2</sup>                                                                                              |
| Standards compliance                                             |         |                                                                                                                      |
| This machine is in compliance with:                              |         | European directives: 2006/42/EC- Machinery<br>(revised EN280:2013) - 2004/108/EC (EMC) -<br>2006/95/EC (Low voltage) |