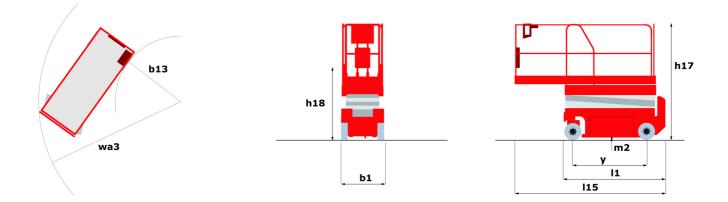

## 140 SC - Dimensional drawing

Technical sheet :

| Capacities                                                       |         | Metric                                                                                                            |
|------------------------------------------------------------------|---------|-------------------------------------------------------------------------------------------------------------------|
| Capacines<br>Working height                                      | h21     | 14.20 m                                                                                                           |
| Volking height                                                   | h7      | 14.20 m                                                                                                           |
| Platform capacity                                                | 0       | 363 kg                                                                                                            |
| Max. capacity on the extension deck                              | ų       | 303 kg<br>136 kg                                                                                                  |
| Number of people (indoor / outdoor)                              |         | 3/2                                                                                                               |
| Weight and dimensions                                            |         | 572                                                                                                               |
| Platform weight*                                                 |         | 5215 kg                                                                                                           |
| Platform dimensions (length x width)                             | lp / ep | 2.79 m x 1.60 m                                                                                                   |
| Platform dimensions (rengin x matri)                             | ip / ep | 4.31 m                                                                                                            |
| Overall length                                                   | 1       | 3.76 m                                                                                                            |
| Overall width                                                    | b1      | 1.75 m                                                                                                            |
| Overall height                                                   | h17     | 2.74 m                                                                                                            |
| Overall height (stowed)                                          | h18 *** | 2.08 m                                                                                                            |
| External turning radius                                          | Wa3     | 4.60 m                                                                                                            |
| Ground clearance at centre of wheelbase                          | m2      | 0.24 m                                                                                                            |
| Wheelbase                                                        | V       | 2.29 m                                                                                                            |
| Performances                                                     | y y     | 2.25 111                                                                                                          |
| Drive speed - stowed                                             |         | 5.60 km/h                                                                                                         |
| Drive speed - raised                                             |         | 0.40 km/h                                                                                                         |
| Raise speed (laden) / Lower speed (laden)                        |         | 69 s / 46 s                                                                                                       |
| Gradeability                                                     |         | 30 %                                                                                                              |
| Max outrigger leveling side to side                              |         | 11.70 °                                                                                                           |
| Indoor and outdoor max Tilt Rating (Fore and Aft / Side-to-Side) |         | 3°/2°                                                                                                             |
| Wheels                                                           |         | 572                                                                                                               |
| Tires type                                                       |         | Foam-filled                                                                                                       |
| Drive wheels (front / rear)                                      |         | 2/2                                                                                                               |
| Steering wheels (front / rear)                                   |         | 2/0                                                                                                               |
| Braking wheels (front / rear)                                    |         | 2/2                                                                                                               |
| Engine/Battery                                                   |         |                                                                                                                   |
| Engine brand / model                                             |         | Kubota - D1105                                                                                                    |
| Engine norm                                                      |         | Tier 4 final                                                                                                      |
| I.C. Engine power rating / Power                                 |         | 25 Hp / 18.50 kW                                                                                                  |
| Miscellaneous                                                    |         | 2011, p, 10,000 km                                                                                                |
| Ground Pressure                                                  |         | 6.68 dan/cm2                                                                                                      |
| Hydraulic tank capacity                                          |         | 68.10 l                                                                                                           |
| Fuel tank                                                        |         | 37.90 I                                                                                                           |
| Sound pressure level (platform work station) (LpA)               |         | 79 dB                                                                                                             |
| Noise to environment (LwA)                                       |         | < 85 dB                                                                                                           |
| Vibration on hands/arms                                          |         | < 2.50 m/s <sup>2</sup>                                                                                           |
| Standards compliance                                             |         | - 2.30 11/3                                                                                                       |
| This machine is in compliance with:                              |         | European directives: 2006/42/EC- Machiner<br>(revised EN280:2013) - 2004/108/EC (EMC)<br>2006/95/EC (Low voltage) |