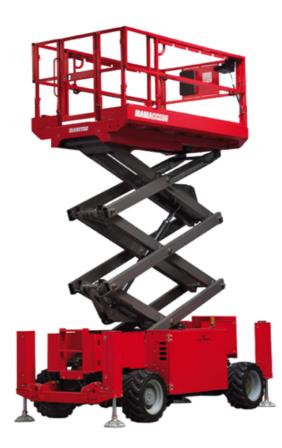

Technical sheet :

| Capacities                                                       |         | Metric                                                                                                            |
|------------------------------------------------------------------|---------|-------------------------------------------------------------------------------------------------------------------|
| Capacines<br>Working height                                      | h21     | 14.20 m                                                                                                           |
| Volking height                                                   | h7      | 14.20 m                                                                                                           |
| Platform capacity                                                | 0       | 363 kg                                                                                                            |
| Max. capacity on the extension deck                              | ų       | 303 kg<br>136 kg                                                                                                  |
| Number of people (indoor / outdoor)                              |         | 3/2                                                                                                               |
| Weight and dimensions                                            |         | 572                                                                                                               |
| Platform weight*                                                 |         | 5215 kg                                                                                                           |
| Platform dimensions (length x width)                             | lp / ep | 2.79 m x 1.60 m                                                                                                   |
| Platform dimensions (rengin x matri)                             | ip / ep | 4.31 m                                                                                                            |
| Overall length                                                   | 1       | 3.76 m                                                                                                            |
| Overall width                                                    | b1      | 1.75 m                                                                                                            |
| Overall height                                                   | h17     | 2.74 m                                                                                                            |
| Overall height (stowed)                                          | h18 *** | 2.08 m                                                                                                            |
| External turning radius                                          | Wa3     | 4.60 m                                                                                                            |
| Ground clearance at centre of wheelbase                          | m2      | 0.24 m                                                                                                            |
| Wheelbase                                                        | V       | 2.29 m                                                                                                            |
| Performances                                                     | y y     | 2.25 111                                                                                                          |
| Drive speed - stowed                                             |         | 5.60 km/h                                                                                                         |
| Drive speed - raised                                             |         | 0.40 km/h                                                                                                         |
| Raise speed (laden) / Lower speed (laden)                        |         | 69 s / 46 s                                                                                                       |
| Gradeability                                                     |         | 30 %                                                                                                              |
| Max outrigger leveling side to side                              |         | 11.70 °                                                                                                           |
| Indoor and outdoor max Tilt Rating (Fore and Aft / Side-to-Side) |         | 3°/2°                                                                                                             |
| Wheels                                                           |         | 572                                                                                                               |
| Tires type                                                       |         | Foam-filled                                                                                                       |
| Drive wheels (front / rear)                                      |         | 2/2                                                                                                               |
| Steering wheels (front / rear)                                   |         | 2/0                                                                                                               |
| Braking wheels (front / rear)                                    |         | 2/2                                                                                                               |
| Engine/Battery                                                   |         |                                                                                                                   |
| Engine brand / model                                             |         | Kubota - D1105                                                                                                    |
| Engine norm                                                      |         | Tier 4 final                                                                                                      |
| I.C. Engine power rating / Power                                 |         | 25 Hp / 18.50 kW                                                                                                  |
| Miscellaneous                                                    |         | 2011, p, 10,000 km                                                                                                |
| Ground Pressure                                                  |         | 6.68 dan/cm2                                                                                                      |
| Hydraulic tank capacity                                          |         | 68.10 l                                                                                                           |
| Fuel tank                                                        |         | 37.90 I                                                                                                           |
| Sound pressure level (platform work station) (LpA)               |         | 79 dB                                                                                                             |
| Noise to environment (LwA)                                       |         | < 85 dB                                                                                                           |
| Vibration on hands/arms                                          |         | < 2.50 m/s <sup>2</sup>                                                                                           |
| Standards compliance                                             |         | - 2.30 11/3                                                                                                       |
| This machine is in compliance with:                              |         | European directives: 2006/42/EC- Machiner<br>(revised EN280:2013) - 2004/108/EC (EMC)<br>2006/95/EC (Low voltage) |