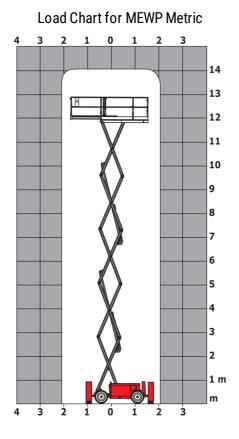

|         | < 85 dB                                                                                                           |
| Vibration on hands/arms                                          |         | < 2.50 m/s <sup>2</sup>                                                                                           |
| Standards compliance                                             |         | - 2.30 11/3                                                                                                       |
| This machine is in compliance with:                              |         | European directives: 2006/42/EC- Machiner<br>(revised EN280:2013) - 2004/108/EC (EMC)<br>2006/95/EC (Low voltage) |

\*\*\* With folded guardrail

## 140 SC - Load chart



## 140 SC - Dimensional drawing



## Equipment

| Standard                                                                    |
|-----------------------------------------------------------------------------|
| 230V Predisposition                                                         |
| 4 wheel drive                                                               |
| Anti-slip platform surface                                                  |
| Audible alarm and illuminated indicator lamp (leveling, overload, lowering) |
| CAN bus technology                                                          |
| Emergency stop button in platform and on frame                              |
| Engine mounted on sliding platform                                          |
| Fixed anti-shearing protect