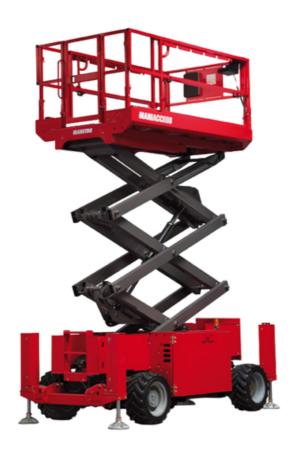

# 140 SC

|                                                                  | 140 SC  | Created on June 16, 2025 at 7:22 PM UT                                                                               |
|------------------------------------------------------------------|---------|----------------------------------------------------------------------------------------------------------------------|
| Capacities                                                       |         | Metric                                                                                                               |
| Working height                                                   | h21     | 14.20 m                                                                                                              |
| Platform height                                                  | h7      | 12.20 m                                                                                                              |
| Platform capacity                                                | Q       | 363 kg                                                                                                               |
| Max. capacity on the extension deck                              |         | 136 kg                                                                                                               |
| Number of people (indoor / outdoor)                              |         | 3 / 2                                                                                                                |
| Weight and dimensions                                            |         |                                                                                                                      |
| Platform weight*                                                 |         | 5215 kg                                                                                                              |
| Platform dimensions (length x width)                             | lp / ep | 2.79 m x 1.60 m                                                                                                      |
| Platform dimensions with extension (length)                      |         | 4.31 m                                                                                                               |
| Overall length                                                   | l1      | 3.76 m                                                                                                               |
| Overall width                                                    | b1      | 1.75 m                                                                                                               |
| Overall height                                                   | h17     | 2.74 m                                                                                                               |
| Overall height (stowed)                                          | h18 *** | 2.08 m                                                                                                               |
| External turning radius                                          | Wa3     | 4.60 m                                                                                                               |
| Ground clearance at centre of wheelbase                          | m2      | 0.24 m                                                                                                               |
| Wheelbase                                                        | у       | 2.29 m                                                                                                               |
| Performances                                                     |         |                                                                                                                      |
| Drive speed - stowed                                             |         | 5.60 km/h                                                                                                            |
| Drive speed - raised                                             |         | 0.40 km/h                                                                                                            |
| Raise speed (laden) / Lower speed (laden)                        |         | 69 s / 46 s                                                                                                          |
| Gradeability                                                     |         | 30 %                                                                                                                 |
| Max outrigger leveling side to side                              |         | 11.70 °                                                                                                              |
| Indoor and outdoor max Tilt Rating (Fore and Aft / Side-to-Side) |         | 3°/2°                                                                                                                |
| Wheels                                                           |         |                                                                                                                      |
| Tires type                                                       |         | Foam-filled                                                                                                          |
| Drive wheels (front / rear)                                      |         | 2 / 2                                                                                                                |
| Steering wheels (front / rear)                                   |         | 2 / 0                                                                                                                |
| Braking wheels (front / rear)                                    |         | 2 / 2                                                                                                                |
| Engine/Battery                                                   |         |                                                                                                                      |
| Engine brand / model                                             |         | Kubota - D1105                                                                                                       |
| Engine norm                                                      |         | Tier 4 final                                                                                                         |
| I.C. Engine power rating / Power                                 |         | 25 Hp / 18.50 kW                                                                                                     |
| Miscellaneous                                                    |         | · ·                                                                                                                  |
| Ground Pressure                                                  |         | 6.68 dan/cm2                                                                                                         |
| Hydraulic tank capacity                                          |         | 68.10 I                                                                                                              |
| Fuel tank                                                        |         | 37.90 l                                                                                                              |
| Sound pressure level (platform work station) (LpA)               |         | 79 dB                                                                                                                |
| Noise to environment (LwA)                                       |         | < 85 dB                                                                                                              |
| Vibration on hands/arms                                          |         | < 2.50 m/s²                                                                                                          |
| Standards compliance                                             |         |                                                                                                                      |
| This machine is in compliance with:                              |         | European directives: 2006/42/EC- Machinery<br>(revised EN280:2013) - 2004/108/EC (EMC) -<br>2006/95/EC (Low voltage) |