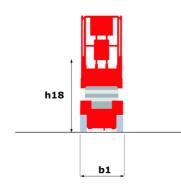

## 140 SC - Dimensional drawing

# 140 SC

|                                                                  | 140 SC  | Created on June 16, 2025 at 7:22 PM UT                                                                               |
|------------------------------------------------------------------|---------|----------------------------------------------------------------------------------------------------------------------|
| Capacities                                                       |         | Metric                                                                                                               |
| Working height                                                   | h21     | 14.20 m                                                                                                              |
| Platform height                                                  | h7      | 12.20 m                                                                                                              |
| Platform capacity                                                | Q       | 363 kg                                                                                                               |
| Max. capacity on the extension deck                              |         | 136 kg                                                                                                               |
| Number of people (indoor / outdoor)                              |         | 3 / 2                                                                                                                |
| Weight and dimensions                                            |         |                                                                                                                      |
| Platform weight*                                                 |         | 5215 kg                                                                                                              |
| Platform dimensions (length x width)                             | lp / ep | 2.79 m x 1.60 m                                                                                                      |
| Platform dimensions with extension (length)                      |         | 4.31 m                                                                                                               |
| Overall length                                                   | l1      | 3.76 m                                                                                                               |
| Overall width                                                    | b1      | 1.75 m                                                                                                               |
| Overall height                                                   | h17     | 2.74 m                                                                                                               |
| Overall height (stowed)                                          | h18 *** | 2.08 m                                                                                                               |
| External turning radius                                          | Wa3     | 4.60 m                                                                                                               |
| Ground clearance at centre of wheelbase                          | m2      | 0.24 m                                                                                                               |
| Wheelbase                                                        | у       | 2.29 m                                                                                                               |
| Performances                                                     |         |                                                                                                                      |
| Drive speed - stowed                                             |         | 5.60 km/h                                                                                                            |
| Drive speed - raised                                             |         | 0.40 km/h                                                                                                            |
| Raise speed (laden) / Lower speed (laden)                        |         | 69 s / 46 s                                                                                                          |
| Gradeability                                                     |         | 30 %                                                                                                                 |
| Max outrigger leveling side to side                              |         | 11.70 °                                                                                                              |
| Indoor and outdoor max Tilt Rating (Fore and Aft / Side-to-Side) |         | 3°/2°                                                                                                                |
| Wheels                                                           |         |                                                                                                                      |
| Tires type                                                       |         | Foam-filled                                                                                                          |
| Drive wheels (front / rear)                                      |         | 2 / 2                                                                                                                |
| Steering wheels (front / rear)                                   |         | 2 / 0                                                                                                                |
| Braking wheels (front / rear)                                    |         | 2 / 2                                                                                                                |
| Engine/Battery                                                   |         |                                                                                                                      |
| Engine brand / model                                             |         | Kubota - D1105                                                                                                       |
| Engine norm                                                      |         | Tier 4 final                                                                                                         |
| I.C. Engine power rating / Power                                 |         | 25 Hp / 18.50 kW                                                                                                     |
| Miscellaneous                                                    |         | · ·                                                                                                                  |
| Ground Pressure                                                  |         | 6.68 dan/cm2                                                                                                         |
| Hydraulic tank capacity                                          |         | 68.10 I                                                                                                              |
| Fuel tank                                                        |         | 37.90 l                                                                                                              |
| Sound pressure level (platform work station) (LpA)               |         | 79 dB                                                                                                                |
| Noise to environment (LwA)                                       |         | < 85 dB                                                                                                              |
| Vibration on hands/arms                                          |         | < 2.50 m/s²                                                                                                          |
| Standards compliance                                             |         |                                                                                                                      |
| This machine is in compliance with:                              |         | European directives: 2006/42/EC- Machinery<br>(revised EN280:2013) - 2004/108/EC (EMC) -<br>2006/95/EC (Low voltage) |