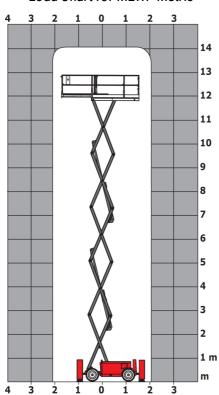

|
| Vibration on hands/arms                                          |         | < 2.50 m/s²                                                                                                          |
| Standards compliance                                             |         |                                                                                                                      |
| This machine is in compliance with:                              |         | European directives: 2006/42/EC- Machinery<br>(revised EN280:2013) - 2004/108/EC (EMC) -<br>2006/95/EC (Low voltage) |

<sup>\*\*\*</sup> With folded guardrail

### 140 SC - Load chart

#### Load Chart for MEWP Metric



## 140 SC - Dimensional drawing







# **Equipment**

| Standard                                                                    |
|-----------------------------------------------------------------------------|
| 230V Predisposition                                                         |
| 4 wheel drive                                                               |
| Anti-slip platform surface                                                  |
| Audible alarm and illuminated indicator lamp (leveling, overload, lowering) |
| CAN bus technology                                                          |
| Emergency stop button in platform and on frame                              |
| Engine mounted on sliding platform                                          |
| Fixed anti-shearing