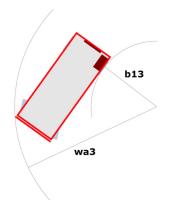

## 140 SC - Dimensional drawing

# 140 SC

|                                                                  | 140 SC  | Created on June 16, 2025 at 7:22 PM UT                                                                               |
|------------------------------------------------------------------|---------|----------------------------------------------------------------------------------------------------------------------|
| Capacities                                                       |         | Metric                                                                                                               |
| Working height                                                   | h21     | 14.20 m                                                                                                              |
| Platform height                                                  | h7      | 12.20 m                                                                                                              |
| Platform capacity                                                | Q       | 363 kg                                                                                                               |
| Max. capacity on the extension deck                              |         | 136 kg                                                                                                               |
| Number of people (indoor / outdoor)                              |         | 3 / 2                                                                                                                |
| Weight and dimensions                                            |         |                                                                                                                      |
| Platform weight*                                                 |         | 5215 kg                                                                                                              |
| Platform dimensions (length x width)                             | lp / ep | 2.79 m x 1.60 m                                                                                                      |
| Platform dimensions with extension (length)                      |         | 4.31 m                                                                                                               |
| Overall length                                                   | l1      | 3.76 m                                                                                                               |
| Overall width                                                    | b1      | 1.75 m                                                                                                               |
| Overall height                                                   | h17     | 2.74 m                                                                                                               |
| Overall height (stowed)                                          | h18 *** | 2.08 m                                                                                                               |
| External turning radius                                          | Wa3     | 4.60 m                                                                                                               |
| Ground clearance at centre of wheelbase                          | m2      | 0.24 m                                                                                                               |
| Wheelbase                                                        | у       | 2.29 m                                                                                                               |
| Performances                                                     |         |                                                                                                                      |
| Drive speed - stowed                                             |         | 5.60 km/h                                                                                                            |
| Drive speed - raised                                             |         | 0.40 km/h                                                                                                            |
| Raise speed (laden) / Lower speed (laden)                        |         | 69 s / 46 s                                                                                                          |
| Gradeability                                                     |         | 30 %                                                                                                                 |
| Max outrigger leveling side to side                              |         | 11.70 °                                                                                                              |
| Indoor and outdoor max Tilt Rating (Fore and Aft / Side-to-Side) |         | 3°/2°                                                                                                                |
| Wheels                                                           |         |                                                                                                                      |
| Tires type                                                       |         | Foam-filled                                                                                                          |
| Drive wheels (front / rear)                                      |         | 2 / 2                                                                                                                |
| Steering wheels (front / rear)                                   |         | 2 / 0                                                                                                                |
| Braking wheels (front / rear)                                    |         | 2 / 2                                                                                                                |
| Engine/Battery                                                   |         |                                                                                                                      |
| Engine brand / model                                             |         | Kubota - D1105                                                                                                       |
| Engine norm                                                      |         | Tier 4 final                                                                                                         |
| I.C. Engine power rating / Power                                 |         | 25 Hp / 18.50 kW                                                                                                     |
| Miscellaneous                                                    |         | · ·                                                                                                                  |
| Ground Pressure                                                  |         | 6.68 dan/cm2                                                                                                         |
| Hydraulic tank capacity                                          |         | 68.10 I                                                                                                              |
| Fuel tank                                                        |         | 37.90 l                                                                                                              |
| Sound pressure level (platform work station) (LpA)               |         | 79 dB                                                                                                                |
| Noise to environment (LwA)                                       |         | < 85 dB                                                                                                              |
| Vibration on hands/arms                                          |         | < 2.50 m/s²                                                                                                          |
| Standards compliance                                             |         |                                                                                                                      |
| This machine is in compliance with:                              |         | European directives: 2006/42/EC- Machinery<br>(revised EN280:2013) - 2004/108/EC (EMC) -<br>2006/95/EC (Low voltage) |