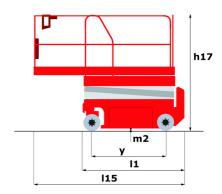

## 140 SC - Dimensional drawing

# 140 SC

|                                                                  | 140 SC  | Created on June 16, 2025 at 7:22 PM UT                                                                               |
|------------------------------------------------------------------|---------|----------------------------------------------------------------------------------------------------------------------|
| Capacities                                                       |         | Metric                                                                                                               |
| Working height                                                   | h21     | 14.20 m                                                                                                              |
| Platform height                                                  | h7      | 12.20 m                                                                                                              |
| Platform capacity                                                | Q       | 363 kg                                                                                                               |
| Max. capacity on the extension deck                              |         | 136 kg                                                                                                               |
| Number of people (indoor / outdoor)                              |         | 3 / 2                                                                                                                |
| Weight and dimensions                                            |         |                                                                                                                      |
| Platform weight*                                                 |         | 5215 kg                                                                                                              |
| Platform dimensions (length x width)                             | lp / ep | 2.79 m x 1.60 m                                                                                                      |
| Platform dimensions with extension (length)                      |         | 4.31 m                                                                                                               |
| Overall length                                                   | l1      | 3.76 m                                                                                                               |
| Overall width                                                    | b1      | 1.75 m                                                                                                               |
| Overall height                                                   | h17     | 2.74 m                                                                                                               |
| Overall height (stowed)                                          | h18 *** | 2.08 m                                                                                                               |
| External turning radius                                          | Wa3     | 4.60 m                                                                                                               |
| Ground clearance at centre of wheelbase                          | m2      | 0.24 m                                                                                                               |
| Wheelbase                                                        | у       | 2.29 m                                                                                                               |
| Performances                                                     |         |                                                                                                                      |
| Drive speed - stowed                                             |         | 5.60 km/h                                                                                                            |
| Drive speed - raised                                             |         | 0.40 km/h                                                                                                            |
| Raise speed (laden) / Lower speed (laden)                        |         | 69 s / 46 s                                                                                                          |
| Gradeability                                                     |         | 30 %                                                                                                                 |
| Max outrigger leveling side to side                              |         | 11.70 °                                                                                                              |
| Indoor and outdoor max Tilt Rating (Fore and Aft / Side-to-Side) |         | 3°/2°                                                                                                                |
| Wheels                                                           |         |                                                                                                                      |
| Tires type                                                       |         | Foam-filled                                                                                                          |
| Drive wheels (front / rear)                                      |         | 2 / 2                                                                                                                |
| Steering wheels (front / rear)                                   |         | 2 / 0                                                                                                                |
| Braking wheels (front / rear)                                    |         | 2 / 2                                                                                                                |
| Engine/Battery                                                   |         |                                                                                                                      |
| Engine brand / model                                             |         | Kubota - D1105                                                                                                       |
| Engine norm                                                      |         | Tier 4 final                                                                                                         |
| I.C. Engine power rating / Power                                 |         | 25 Hp / 18.50 kW                                                                                                     |
| Miscellaneous                                                    |         | · ·                                                                                                                  |
| Ground Pressure                                                  |         | 6.68 dan/cm2                                                                                                         |
| Hydraulic tank capacity                                          |         | 68.10 I                                                                                                              |
| Fuel tank                                                        |         | 37.90 l                                                                                                              |
| Sound pressure level (platform work station) (LpA)               |         | 79 dB                                                                                                                |
| Noise to environment (LwA)                                       |         | < 85 dB                                                                                                              |
| Vibration on hands/arms                                          |         | < 2.50 m/s²                                                                                                          |
| Standards compliance                                             |         |                                                                                                                      |
| This machine is in compliance with:                              |         | European directives: 2006/42/EC- Machinery<br>(revised EN280:2013) - 2004/108/EC (EMC) -<br>2006/95/EC (Low voltage) |