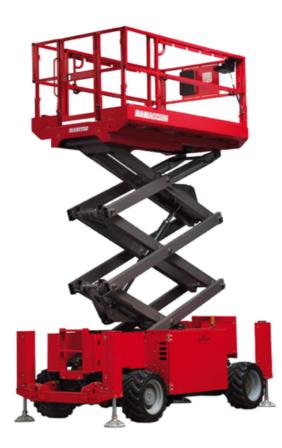

Technical sheet :

| Capacities                                                                                                                                                                                                                                                                                                                                                                                                                                                                                                                                                                                                                                                                                                                                                                                                                                                                                                                                                                                                                                                                                                                                                                                                                                                                                                                                                                                                                                                                                                                                                                                                                                                                                                                                                                                                                                                                                                                                                                                                                                                                                                                        |                | Metric                                                                                                            |
|-----------------------------------------------------------------------------------------------------------------------------------------------------------------------------------------------------------------------------------------------------------------------------------------------------------------------------------------------------------------------------------------------------------------------------------------------------------------------------------------------------------------------------------------------------------------------------------------------------------------------------------------------------------------------------------------------------------------------------------------------------------------------------------------------------------------------------------------------------------------------------------------------------------------------------------------------------------------------------------------------------------------------------------------------------------------------------------------------------------------------------------------------------------------------------------------------------------------------------------------------------------------------------------------------------------------------------------------------------------------------------------------------------------------------------------------------------------------------------------------------------------------------------------------------------------------------------------------------------------------------------------------------------------------------------------------------------------------------------------------------------------------------------------------------------------------------------------------------------------------------------------------------------------------------------------------------------------------------------------------------------------------------------------------------------------------------------------------------------------------------------------|----------------|-------------------------------------------------------------------------------------------------------------------|
| Vorking height                                                                                                                                                                                                                                                                                                                                                                                                                                                                                                                                                                                                                                                                                                                                                                                                                                                                                                                                                                                                                                                                                                                                                                                                                                                                                                                                                                                                                                                                                                                                                                                                                                                                                                                                                                                                                                                                                                                                                                                                                                                                                                                    | h21            | 14.20 m                                                                                                           |
| Platform height                                                                                                                                                                                                                                                                                                                                                                                                                                                                                                                                                                                                                                                                                                                                                                                                                                                                                                                                                                                                                                                                                                                                                                                                                                                                                                                                                                                                                                                                                                                                                                                                                                                                                                                                                                                                                                                                                                                                                                                                                                                                                                                   | h7             | 12.20 m                                                                                                           |
| Platform capacity                                                                                                                                                                                                                                                                                                                                                                                                                                                                                                                                                                                                                                                                                                                                                                                                                                                                                                                                                                                                                                                                                                                                                                                                                                                                                                                                                                                                                                                                                                                                                                                                                                                                                                                                                                                                                                                                                                                                                                                                                                                                                                                 | 0              | 363 kg                                                                                                            |
| Max. capacity on the extension deck                                                                                                                                                                                                                                                                                                                                                                                                                                                                                                                                                                                                                                                                                                                                                                                                                                                                                                                                                                                                                                                                                                                                                                                                                                                                                                                                                                                                                                                                                                                                                                                                                                                                                                                                                                                                                                                                                                                                                                                                                                                                                               | ų              | 136 kg                                                                                                            |
| Number of people (indoor / outdoor)                                                                                                                                                                                                                                                                                                                                                                                                                                                                                                                                                                                                                                                                                                                                                                                                                                                                                                                                                                                                                                                                                                                                                                                                                                                                                                                                                                                                                                                                                                                                                                                                                                                                                                                                                                                                                                                                                                                                                                                                                                                                                               |                | 3 / 2                                                                                                             |
| Weight and dimensions                                                                                                                                                                                                                                                                                                                                                                                                                                                                                                                                                                                                                                                                                                                                                                                                                                                                                                                                                                                                                                                                                                                                                                                                                                                                                                                                                                                                                                                                                                                                                                                                                                                                                                                                                                                                                                                                                                                                                                                                                                                                                                             |                | 372                                                                                                               |
| Platform weight*                                                                                                                                                                                                                                                                                                                                                                                                                                                                                                                                                                                                                                                                                                                                                                                                                                                                                                                                                                                                                                                                                                                                                                                                                                                                                                                                                                                                                                                                                                                                                                                                                                                                                                                                                                                                                                                                                                                                                                                                                                                                                                                  |                | 5215 kg                                                                                                           |
| Platform dimensions (length x width)                                                                                                                                                                                                                                                                                                                                                                                                                                                                                                                                                                                                                                                                                                                                                                                                                                                                                                                                                                                                                                                                                                                                                                                                                                                                                                                                                                                                                                                                                                                                                                                                                                                                                                                                                                                                                                                                                                                                                                                                                                                                                              | lp / ep        | 2.79 m x 1.60 m                                                                                                   |
| Platform dimensions with extension (length)                                                                                                                                                                                                                                                                                                                                                                                                                                                                                                                                                                                                                                                                                                                                                                                                                                                                                                                                                                                                                                                                                                                                                                                                                                                                                                                                                                                                                                                                                                                                                                                                                                                                                                                                                                                                                                                                                                                                                                                                                                                                                       | ih / ch        | 4.31 m                                                                                                            |
| Overall length                                                                                                                                                                                                                                                                                                                                                                                                                                                                                                                                                                                                                                                                                                                                                                                                                                                                                                                                                                                                                                                                                                                                                                                                                                                                                                                                                                                                                                                                                                                                                                                                                                                                                                                                                                                                                                                                                                                                                                                                                                                                                                                    | 11             | 4.31 m<br>3.76 m                                                                                                  |
| Overall width                                                                                                                                                                                                                                                                                                                                                                                                                                                                                                                                                                                                                                                                                                                                                                                                                                                                                                                                                                                                                                                                                                                                                                                                                                                                                                                                                                                                                                                                                                                                                                                                                                                                                                                                                                                                                                                                                                                                                                                                                                                                                                                     | b1             | 1.75 m                                                                                                            |
| Overall height                                                                                                                                                                                                                                                                                                                                                                                                                                                                                                                                                                                                                                                                                                                                                                                                                                                                                                                                                                                                                                                                                                                                                                                                                                                                                                                                                                                                                                                                                                                                                                                                                                                                                                                                                                                                                                                                                                                                                                                                                                                                                                                    | h17            | 2.74 m                                                                                                            |
| -                                                                                                                                                                                                                                                                                                                                                                                                                                                                                                                                                                                                                                                                                                                                                                                                                                                                                                                                                                                                                                                                                                                                                                                                                                                                                                                                                                                                                                                                                                                                                                                                                                                                                                                                                                                                                                                                                                                                                                                                                                                                                                                                 |                |                                                                                                                   |
| Overall height (stowed)                                                                                                                                                                                                                                                                                                                                                                                                                                                                                                                                                                                                                                                                                                                                                                                                                                                                                                                                                                                                                                                                                                                                                                                                                                                                                                                                                                                                                                                                                                                                                                                                                                                                                                                                                                                                                                                                                                                                                                                                                                                                                                           | h18 ***<br>Wa3 | 2.08 m<br>4.60 m                                                                                                  |
| External turning radius                                                                                                                                                                                                                                                                                                                                                                                                                                                                                                                                                                                                                                                                                                                                                                                                                                                                                                                                                                                                                                                                                                                                                                                                                                                                                                                                                                                                                                                                                                                                                                                                                                                                                                                                                                                                                                                                                                                                                                                                                                                                                                           |                |                                                                                                                   |
| Ground clearance at centre of wheelbase                                                                                                                                                                                                                                                                                                                                                                                                                                                                                                                                                                                                                                                                                                                                                                                                                                                                                                                                                                                                                                                                                                                                                                                                                                                                                                                                                                                                                                                                                                                                                                                                                                                                                                                                                                                                                                                                                                                                                                                                                                                                                           | m2             | 0.24 m                                                                                                            |
| Wheelbase<br>Performances                                                                                                                                                                                                                                                                                                                                                                                                                                                                                                                                                                                                                                                                                                                                                                                                                                                                                                                                                                                                                                                                                                                                                                                                                                                                                                                                                                                                                                                                                                                                                                                                                                                                                                                                                                                                                                                                                                                                                                                                                                                                                                         | у              | 2.29 m                                                                                                            |
|                                                                                                                                                                                                                                                                                                                                                                                                                                                                                                                                                                                                                                                                                                                                                                                                                                                                                                                                                                                                                                                                                                                                                                                                                                                                                                                                                                                                                                                                                                                                                                                                                                                                                                                                                                                                                                                                                                                                                                                                                                                                                                                                   |                | 5.60 km/h                                                                                                         |
| Drive speed - stowed                                                                                                                                                                                                                                                                                                                                                                                                                                                                                                                                                                                                                                                                                                                                                                                                                                                                                                                                                                                                                                                                                                                                                                                                                                                                                                                                                                                                                                                                                                                                                                                                                                                                                                                                                                                                                                                                                                                                                                                                                                                                                                              |                | 5.60 km/n<br>0.40 km/h                                                                                            |
| Drive speed - raised                                                                                                                                                                                                                                                                                                                                                                                                                                                                                                                                                                                                                                                                                                                                                                                                                                                                                                                                                                                                                                                                                                                                                                                                                                                                                                                                                                                                                                                                                                                                                                                                                                                                                                                                                                                                                                                                                                                                                                                                                                                                                                              |                |                                                                                                                   |
| Raise speed (laden) / Lower speed (laden)                                                                                                                                                                                                                                                                                                                                                                                                                                                                                                                                                                                                                                                                                                                                                                                                                                                                                                                                                                                                                                                                                                                                                                                                                                                                                                                                                                                                                                                                                                                                                                                                                                                                                                                                                                                                                                                                                                                                                                                                                                                                                         |                | 69 s / 46 s                                                                                                       |
| Gradeability                                                                                                                                                                                                                                                                                                                                                                                                                                                                                                                                                                                                                                                                                                                                                                                                                                                                                                                                                                                                                                                                                                                                                                                                                                                                                                                                                                                                                                                                                                                                                                                                                                                                                                                                                                                                                                                                                                                                                                                                                                                                                                                      |                | 30 %                                                                                                              |
| Max outrigger leveling side to side                                                                                                                                                                                                                                                                                                                                                                                                                                                                                                                                                                                                                                                                                                                                                                                                                                                                                                                                                                                                                                                                                                                                                                                                                                                                                                                                                                                                                                                                                                                                                                                                                                                                                                                                                                                                                                                                                                                                                                                                                                                                                               |                | 11.70 °                                                                                                           |
| Indoor and outdoor max Tilt Rating (Fore and Aft / Side-to-Side)                                                                                                                                                                                                                                                                                                                                                                                                                                                                                                                                                                                                                                                                                                                                                                                                                                                                                                                                                                                                                                                                                                                                                                                                                                                                                                                                                                                                                                                                                                                                                                                                                                                                                                                                                                                                                                                                                                                                                                                                                                                                  |                | 3°/2°                                                                                                             |
| Wheels                                                                                                                                                                                                                                                                                                                                                                                                                                                                                                                                                                                                                                                                                                                                                                                                                                                                                                                                                                                                                                                                                                                                                                                                                                                                                                                                                                                                                                                                                                                                                                                                                                                                                                                                                                                                                                                                                                                                                                                                                                                                                                                            |                | En en fille d                                                                                                     |
| Tires type<br>Drive where the construction of the |                | Foam-filled                                                                                                       |
| Drive wheels (front / rear)                                                                                                                                                                                                                                                                                                                                                                                                                                                                                                                                                                                                                                                                                                                                                                                                                                                                                                                                                                                                                                                                                                                                                                                                                                                                                                                                                                                                                                                                                                                                                                                                                                                                                                                                                                                                                                                                                                                                                                                                                                                                                                       |                | 2/2                                                                                                               |
| Steering wheels (front / rear)                                                                                                                                                                                                                                                                                                                                                                                                                                                                                                                                                                                                                                                                                                                                                                                                                                                                                                                                                                                                                                                                                                                                                                                                                                                                                                                                                                                                                                                                                                                                                                                                                                                                                                                                                                                                                                                                                                                                                                                                                                                                                                    |                | 2/0                                                                                                               |
| Braking wheels (front / rear)                                                                                                                                                                                                                                                                                                                                                                                                                                                                                                                                                                                                                                                                                                                                                                                                                                                                                                                                                                                                                                                                                                                                                                                                                                                                                                                                                                                                                                                                                                                                                                                                                                                                                                                                                                                                                                                                                                                                                                                                                                                                                                     |                | 2/2                                                                                                               |
| Engine/Battery<br>Engine brand / model                                                                                                                                                                                                                                                                                                                                                                                                                                                                                                                                                                                                                                                                                                                                                                                                                                                                                                                                                                                                                                                                                                                                                                                                                                                                                                                                                                                                                                                                                                                                                                                                                                                                                                                                                                                                                                                                                                                                                                                                                                                                                            |                | Kubota - D1105                                                                                                    |
| Engine franci / moder                                                                                                                                                                                                                                                                                                                                                                                                                                                                                                                                                                                                                                                                                                                                                                                                                                                                                                                                                                                                                                                                                                                                                                                                                                                                                                                                                                                                                                                                                                                                                                                                                                                                                                                                                                                                                                                                                                                                                                                                                                                                                                             |                | Tier 4 final                                                                                                      |
| 5                                                                                                                                                                                                                                                                                                                                                                                                                                                                                                                                                                                                                                                                                                                                                                                                                                                                                                                                                                                                                                                                                                                                                                                                                                                                                                                                                                                                                                                                                                                                                                                                                                                                                                                                                                                                                                                                                                                                                                                                                                                                                                                                 |                |                                                                                                                   |
| I.C. Engine power rating / Power                                                                                                                                                                                                                                                                                                                                                                                                                                                                                                                                                                                                                                                                                                                                                                                                                                                                                                                                                                                                                                                                                                                                                                                                                                                                                                                                                                                                                                                                                                                                                                                                                                                                                                                                                                                                                                                                                                                                                                                                                                                                                                  |                | 25 Hp / 18.50 kW                                                                                                  |
| Miscellaneous                                                                                                                                                                                                                                                                                                                                                                                                                                                                                                                                                                                                                                                                                                                                                                                                                                                                                                                                                                                                                                                                                                                                                                                                                                                                                                                                                                                                                                                                                                                                                                                                                                                                                                                                                                                                                                                                                                                                                                                                                                                                                                                     |                | 6 60 den /em2                                                                                                     |
| Ground Pressure                                                                                                                                                                                                                                                                                                                                                                                                                                                                                                                                                                                                                                                                                                                                                                                                                                                                                                                                                                                                                                                                                                                                                                                                                                                                                                                                                                                                                                                                                                                                                                                                                                                                                                                                                                                                                                                                                                                                                                                                                                                                                                                   |                | 6.68 dan/cm2                                                                                                      |
| Hydraulic tank capacity                                                                                                                                                                                                                                                                                                                                                                                                                                                                                                                                                                                                                                                                                                                                                                                                                                                                                                                                                                                                                                                                                                                                                                                                                                                                                                                                                                                                                                                                                                                                                                                                                                                                                                                                                                                                                                                                                                                                                                                                                                                                                                           |                | 68.10 l                                                                                                           |
| Fuel tank                                                                                                                                                                                                                                                                                                                                                                                                                                                                                                                                                                                                                                                                                                                                                                                                                                                                                                                                                                                                                                                                                                                                                                                                                                                                                                                                                                                                                                                                                                                                                                                                                                                                                                                                                                                                                                                                                                                                                                                                                                                                                                                         |                | 37.90                                                                                                             |
| Sound pressure level (platform work station) (LpA)                                                                                                                                                                                                                                                                                                                                                                                                                                                                                                                                                                                                                                                                                                                                                                                                                                                                                                                                                                                                                                                                                                                                                                                                                                                                                                                                                                                                                                                                                                                                                                                                                                                                                                                                                                                                                                                                                                                                                                                                                                                                                |                | 79 dB                                                                                                             |
| Noise to environment (LwA)                                                                                                                                                                                                                                                                                                                                                                                                                                                                                                                                                                                                                                                                                                                                                                                                                                                                                                                                                                                                                                                                                                                                                                                                                                                                                                                                                                                                                                                                                                                                                                                                                                                                                                                                                                                                                                                                                                                                                                                                                                                                                                        |                | < 85 dB                                                                                                           |
| Vibration on hands/arms                                                                                                                                                                                                                                                                                                                                                                                                                                                                                                                                                                                                                                                                                                                                                                                                                                                                                                                                                                                                                                                                                                                                                                                                                                                                                                                                                                                                                                                                                                                                                                                                                                                                                                                                                                                                                                                                                                                                                                                                                                                                                                           |                | < 2.50 m/s²                                                                                                       |
| Standards compliance This machine is in compliance with:                                                                                                                                                                                                                                                                                                                                                                                                                                                                                                                                                                                                                                                                                                                                                                                                                                                                                                                                                                                                                                                                                                                                                                                                                                                                                                                                                                                                                                                                                                                                                                                                                                                                                                                                                                                                                                                                                                                                                                                                                                                                          |                | European directives: 2006/42/EC- Machiner<br>(revised EN280:2013) - 2004/108/EC (EMC)<br>2006/95/EC (Low voltage) |