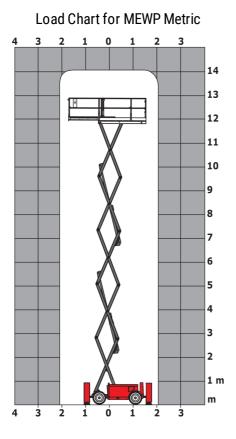

Technical sheet :

| Capacities                                                                                                                                                                                                                                                                                                                                                                                                                                                                                                                                                                                                                                                                                                                                                                                                                                                                                                                                                                                                                                                                                                                                                                                                                                                                                                                                                                                                                                                                                                                                                                                                                                                                                                                                                                                                                                                                                                                                                                                                                                                                                                                        |                | Metric                                                                                                            |
|-----------------------------------------------------------------------------------------------------------------------------------------------------------------------------------------------------------------------------------------------------------------------------------------------------------------------------------------------------------------------------------------------------------------------------------------------------------------------------------------------------------------------------------------------------------------------------------------------------------------------------------------------------------------------------------------------------------------------------------------------------------------------------------------------------------------------------------------------------------------------------------------------------------------------------------------------------------------------------------------------------------------------------------------------------------------------------------------------------------------------------------------------------------------------------------------------------------------------------------------------------------------------------------------------------------------------------------------------------------------------------------------------------------------------------------------------------------------------------------------------------------------------------------------------------------------------------------------------------------------------------------------------------------------------------------------------------------------------------------------------------------------------------------------------------------------------------------------------------------------------------------------------------------------------------------------------------------------------------------------------------------------------------------------------------------------------------------------------------------------------------------|----------------|-------------------------------------------------------------------------------------------------------------------|
| Vorking height                                                                                                                                                                                                                                                                                                                                                                                                                                                                                                                                                                                                                                                                                                                                                                                                                                                                                                                                                                                                                                                                                                                                                                                                                                                                                                                                                                                                                                                                                                                                                                                                                                                                                                                                                                                                                                                                                                                                                                                                                                                                                                                    | h21            | 14.20 m                                                                                                           |
| Platform height                                                                                                                                                                                                                                                                                                                                                                                                                                                                                                                                                                                                                                                                                                                                                                                                                                                                                                                                                                                                                                                                                                                                                                                                                                                                                                                                                                                                                                                                                                                                                                                                                                                                                                                                                                                                                                                                                                                                                                                                                                                                                                                   | h7             | 12.20 m                                                                                                           |
| Platform capacity                                                                                                                                                                                                                                                                                                                                                                                                                                                                                                                                                                                                                                                                                                                                                                                                                                                                                                                                                                                                                                                                                                                                                                                                                                                                                                                                                                                                                                                                                                                                                                                                                                                                                                                                                                                                                                                                                                                                                                                                                                                                                                                 | 0              | 363 kg                                                                                                            |
| Max. capacity on the extension deck                                                                                                                                                                                                                                                                                                                                                                                                                                                                                                                                                                                                                                                                                                                                                                                                                                                                                                                                                                                                                                                                                                                                                                                                                                                                                                                                                                                                                                                                                                                                                                                                                                                                                                                                                                                                                                                                                                                                                                                                                                                                                               | ų              | 136 kg                                                                                                            |
| Number of people (indoor / outdoor)                                                                                                                                                                                                                                                                                                                                                                                                                                                                                                                                                                                                                                                                                                                                                                                                                                                                                                                                                                                                                                                                                                                                                                                                                                                                                                                                                                                                                                                                                                                                                                                                                                                                                                                                                                                                                                                                                                                                                                                                                                                                                               |                | 3 / 2                                                                                                             |
| Weight and dimensions                                                                                                                                                                                                                                                                                                                                                                                                                                                                                                                                                                                                                                                                                                                                                                                                                                                                                                                                                                                                                                                                                                                                                                                                                                                                                                                                                                                                                                                                                                                                                                                                                                                                                                                                                                                                                                                                                                                                                                                                                                                                                                             |                | 372                                                                                                               |
| Platform weight*                                                                                                                                                                                                                                                                                                                                                                                                                                                                                                                                                                                                                                                                                                                                                                                                                                                                                                                                                                                                                                                                                                                                                                                                                                                                                                                                                                                                                                                                                                                                                                                                                                                                                                                                                                                                                                                                                                                                                                                                                                                                                                                  |                | 5215 kg                                                                                                           |
| Platform dimensions (length x width)                                                                                                                                                                                                                                                                                                                                                                                                                                                                                                                                                                                                                                                                                                                                                                                                                                                                                                                                                                                                                                                                                                                                                                                                                                                                                                                                                                                                                                                                                                                                                                                                                                                                                                                                                                                                                                                                                                                                                                                                                                                                                              | lp / ep        | 2.79 m x 1.60 m                                                                                                   |
| Platform dimensions with extension (length)                                                                                                                                                                                                                                                                                                                                                                                                                                                                                                                                                                                                                                                                                                                                                                                                                                                                                                                                                                                                                                                                                                                                                                                                                                                                                                                                                                                                                                                                                                                                                                                                                                                                                                                                                                                                                                                                                                                                                                                                                                                                                       | ih / ch        | 4.31 m                                                                                                            |
| Overall length                                                                                                                                                                                                                                                                                                                                                                                                                                                                                                                                                                                                                                                                                                                                                                                                                                                                                                                                                                                                                                                                                                                                                                                                                                                                                                                                                                                                                                                                                                                                                                                                                                                                                                                                                                                                                                                                                                                                                                                                                                                                                                                    | 11             | 4.31 m<br>3.76 m                                                                                                  |
| Overall width                                                                                                                                                                                                                                                                                                                                                                                                                                                                                                                                                                                                                                                                                                                                                                                                                                                                                                                                                                                                                                                                                                                                                                                                                                                                                                                                                                                                                                                                                                                                                                                                                                                                                                                                                                                                                                                                                                                                                                                                                                                                                                                     | b1             | 1.75 m                                                                                                            |
| Overall height                                                                                                                                                                                                                                                                                                                                                                                                                                                                                                                                                                                                                                                                                                                                                                                                                                                                                                                                                                                                                                                                                                                                                                                                                                                                                                                                                                                                                                                                                                                                                                                                                                                                                                                                                                                                                                                                                                                                                                                                                                                                                                                    | h17            | 2.74 m                                                                                                            |
| -                                                                                                                                                                                                                                                                                                                                                                                                                                                                                                                                                                                                                                                                                                                                                                                                                                                                                                                                                                                                                                                                                                                                                                                                                                                                                                                                                                                                                                                                                                                                                                                                                                                                                                                                                                                                                                                                                                                                                                                                                                                                                                                                 |                |                                                                                                                   |
| Overall height (stowed)                                                                                                                                                                                                                                                                                                                                                                                                                                                                                                                                                                                                                                                                                                                                                                                                                                                                                                                                                                                                                                                                                                                                                                                                                                                                                                                                                                                                                                                                                                                                                                                                                                                                                                                                                                                                                                                                                                                                                                                                                                                                                                           | h18 ***<br>Wa3 | 2.08 m<br>4.60 m                                                                                                  |
| External turning radius                                                                                                                                                                                                                                                                                                                                                                                                                                                                                                                                                                                                                                                                                                                                                                                                                                                                                                                                                                                                                                                                                                                                                                                                                                                                                                                                                                                                                                                                                                                                                                                                                                                                                                                                                                                                                                                                                                                                                                                                                                                                                                           |                |                                                                                                                   |
| Ground clearance at centre of wheelbase                                                                                                                                                                                                                                                                                                                                                                                                                                                                                                                                                                                                                                                                                                                                                                                                                                                                                                                                                                                                                                                                                                                                                                                                                                                                                                                                                                                                                                                                                                                                                                                                                                                                                                                                                                                                                                                                                                                                                                                                                                                                                           | m2             | 0.24 m                                                                                                            |
| Wheelbase<br>Performances                                                                                                                                                                                                                                                                                                                                                                                                                                                                                                                                                                                                                                                                                                                                                                                                                                                                                                                                                                                                                                                                                                                                                                                                                                                                                                                                                                                                                                                                                                                                                                                                                                                                                                                                                                                                                                                                                                                                                                                                                                                                                                         | у              | 2.29 m                                                                                                            |
|                                                                                                                                                                                                                                                                                                                                                                                                                                                                                                                                                                                                                                                                                                                                                                                                                                                                                                                                                                                                                                                                                                                                                                                                                                                                                                                                                                                                                                                                                                                                                                                                                                                                                                                                                                                                                                                                                                                                                                                                                                                                                                                                   |                | 5.60 km/h                                                                                                         |
| Drive speed - stowed                                                                                                                                                                                                                                                                                                                                                                                                                                                                                                                                                                                                                                                                                                                                                                                                                                                                                                                                                                                                                                                                                                                                                                                                                                                                                                                                                                                                                                                                                                                                                                                                                                                                                                                                                                                                                                                                                                                                                                                                                                                                                                              |                | 5.60 km/n<br>0.40 km/h                                                                                            |
| Drive speed - raised                                                                                                                                                                                                                                                                                                                                                                                                                                                                                                                                                                                                                                                                                                                                                                                                                                                                                                                                                                                                                                                                                                                                                                                                                                                                                                                                                                                                                                                                                                                                                                                                                                                                                                                                                                                                                                                                                                                                                                                                                                                                                                              |                |                                                                                                                   |
| Raise speed (laden) / Lower speed (laden)                                                                                                                                                                                                                                                                                                                                                                                                                                                                                                                                                                                                                                                                                                                                                                                                                                                                                                                                                                                                                                                                                                                                                                                                                                                                                                                                                                                                                                                                                                                                                                                                                                                                                                                                                                                                                                                                                                                                                                                                                                                                                         |                | 69 s / 46 s                                                                                                       |
| Gradeability                                                                                                                                                                                                                                                                                                                                                                                                                                                                                                                                                                                                                                                                                                                                                                                                                                                                                                                                                                                                                                                                                                                                                                                                                                                                                                                                                                                                                                                                                                                                                                                                                                                                                                                                                                                                                                                                                                                                                                                                                                                                                                                      |                | 30 %                                                                                                              |
| Max outrigger leveling side to side                                                                                                                                                                                                                                                                                                                                                                                                                                                                                                                                                                                                                                                                                                                                                                                                                                                                                                                                                                                                                                                                                                                                                                                                                                                                                                                                                                                                                                                                                                                                                                                                                                                                                                                                                                                                                                                                                                                                                                                                                                                                                               |                | 11.70 °                                                                                                           |
| Indoor and outdoor max Tilt Rating (Fore and Aft / Side-to-Side)                                                                                                                                                                                                                                                                                                                                                                                                                                                                                                                                                                                                                                                                                                                                                                                                                                                                                                                                                                                                                                                                                                                                                                                                                                                                                                                                                                                                                                                                                                                                                                                                                                                                                                                                                                                                                                                                                                                                                                                                                                                                  |                | 3°/2°                                                                                                             |
| Wheels                                                                                                                                                                                                                                                                                                                                                                                                                                                                                                                                                                                                                                                                                                                                                                                                                                                                                                                                                                                                                                                                                                                                                                                                                                                                                                                                                                                                                                                                                                                                                                                                                                                                                                                                                                                                                                                                                                                                                                                                                                                                                                                            |                | En en fille d                                                                                                     |
| Tires type<br>Drive where the construction of the |                | Foam-filled                                                                                                       |
| Drive wheels (front / rear)                                                                                                                                                                                                                                                                                                                                                                                                                                                                                                                                                                                                                                                                                                                                                                                                                                                                                                                                                                                                                                                                                                                                                                                                                                                                                                                                                                                                                                                                                                                                                                                                                                                                                                                                                                                                                                                                                                                                                                                                                                                                                                       |                | 2/2                                                                                                               |
| Steering wheels (front / rear)                                                                                                                                                                                                                                                                                                                                                                                                                                                                                                                                                                                                                                                                                                                                                                                                                                                                                                                                                                                                                                                                                                                                                                                                                                                                                                                                                                                                                                                                                                                                                                                                                                                                                                                                                                                                                                                                                                                                                                                                                                                                                                    |                | 2/0                                                                                                               |
| Braking wheels (front / rear)                                                                                                                                                                                                                                                                                                                                                                                                                                                                                                                                                                                                                                                                                                                                                                                                                                                                                                                                                                                                                                                                                                                                                                                                                                                                                                                                                                                                                                                                                                                                                                                                                                                                                                                                                                                                                                                                                                                                                                                                                                                                                                     |                | 2/2                                                                                                               |
| Engine/Battery<br>Engine brand / model                                                                                                                                                                                                                                                                                                                                                                                                                                                                                                                                                                                                                                                                                                                                                                                                                                                                                                                                                                                                                                                                                                                                                                                                                                                                                                                                                                                                                                                                                                                                                                                                                                                                                                                                                                                                                                                                                                                                                                                                                                                                                            |                | Kubota - D1105                                                                                                    |
| Engine franci / moder                                                                                                                                                                                                                                                                                                                                                                                                                                                                                                                                                                                                                                                                                                                                                                                                                                                                                                                                                                                                                                                                                                                                                                                                                                                                                                                                                                                                                                                                                                                                                                                                                                                                                                                                                                                                                                                                                                                                                                                                                                                                                                             |                | Tier 4 final                                                                                                      |
| 5                                                                                                                                                                                                                                                                                                                                                                                                                                                                                                                                                                                                                                                                                                                                                                                                                                                                                                                                                                                                                                                                                                                                                                                                                                                                                                                                                                                                                                                                                                                                                                                                                                                                                                                                                                                                                                                                                                                                                                                                                                                                                                                                 |                |                                                                                                                   |
| I.C. Engine power rating / Power                                                                                                                                                                                                                                                                                                                                                                                                                                                                                                                                                                                                                                                                                                                                                                                                                                                                                                                                                                                                                                                                                                                                                                                                                                                                                                                                                                                                                                                                                                                                                                                                                                                                                                                                                                                                                                                                                                                                                                                                                                                                                                  |                | 25 Hp / 18.50 kW                                                                                                  |
| Miscellaneous                                                                                                                                                                                                                                                                                                                                                                                                                                                                                                                                                                                                                                                                                                                                                                                                                                                                                                                                                                                                                                                                                                                                                                                                                                                                                                                                                                                                                                                                                                                                                                                                                                                                                                                                                                                                                                                                                                                                                                                                                                                                                                                     |                | 6 60 den /em2                                                                                                     |
| Ground Pressure                                                                                                                                                                                                                                                                                                                                                                                                                                                                                                                                                                                                                                                                                                                                                                                                                                                                                                                                                                                                                                                                                                                                                                                                                                                                                                                                                                                                                                                                                                                                                                                                                                                                                                                                                                                                                                                                                                                                                                                                                                                                                                                   |                | 6.68 dan/cm2                                                                                                      |
| Hydraulic tank capacity                                                                                                                                                                                                                                                                                                                                                                                                                                                                                                                                                                                                                                                                                                                                                                                                                                                                                                                                                                                                                                                                                                                                                                                                                                                                                                                                                                                                                                                                                                                                                                                                                                                                                                                                                                                                                                                                                                                                                                                                                                                                                                           |                | 68.10 l                                                                                                           |
| Fuel tank                                                                                                                                                                                                                                                                                                                                                                                                                                                                                                                                                                                                                                                                                                                                                                                                                                                                                                                                                                                                                                                                                                                                                                                                                                                                                                                                                                                                                                                                                                                                                                                                                                                                                                                                                                                                                                                                                                                                                                                                                                                                                                                         |                | 37.90                                                                                                             |
| Sound pressure level (platform work station) (LpA)                                                                                                                                                                                                                                                                                                                                                                                                                                                                                                                                                                                                                                                                                                                                                                                                                                                                                                                                                                                                                                                                                                                                                                                                                                                                                                                                                                                                                                                                                                                                                                                                                                                                                                                                                                                                                                                                                                                                                                                                                                                                                |                | 79 dB                                                                                                             |
| Noise to environment (LwA)                                                                                                                                                                                                                                                                                                                                                                                                                                                                                                                                                                                                                                                                                                                                                                                                                                                                                                                                                                                                                                                                                                                                                                                                                                                                                                                                                                                                                                                                                                                                                                                                                                                                                                                                                                                                                                                                                                                                                                                                                                                                                                        |                | < 85 dB                                                                                                           |
| Vibration on hands/arms                                                                                                                                                                                                                                                                                                                                                                                                                                                                                                                                                                                                                                                                                                                                                                                                                                                                                                                                                                                                                                                                                                                                                                                                                                                                                                                                                                                                                                                                                                                                                                                                                                                                                                                                                                                                                                                                                                                                                                                                                                                                                                           |                | < 2.50 m/s²                                                                                                       |
| Standards compliance This machine is in compliance with:                                                                                                                                                                                                                                                                                                                                                                                                                                                                                                                                                                                                                                                                                                                                                                                                                                                                                                                                                                                                                                                                                                                                                                                                                                                                                                                                                                                                                                                                                                                                                                                                                                                                                                                                                                                                                                                                                                                                                                                                                                                                          |                | European directives: 2006/42/EC- Machiner<br>(revised EN280:2013) - 2004/108/EC (EMC)<br>2006/95/EC (Low voltage) |