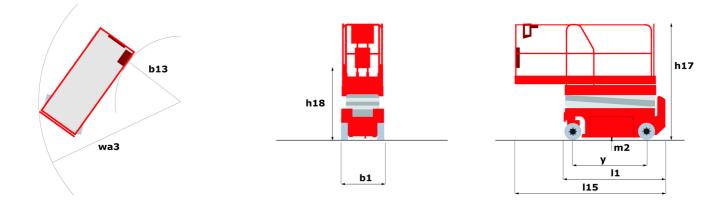

Technical sheet :

| Capacities                                                                                                                                                                                                                                                                                                                                                                                                                                                                                                                                                                                                                                                                                                                                                                                                                                                                                                                                                                                                                                                                                                                                                                                                                                                                                                                                                                                                                                                                                                                                                                                                                                                                                                                                                                                                                                                                                                                                                                                                                                                                                                                        |                | Metric                                                                                                            |
|-----------------------------------------------------------------------------------------------------------------------------------------------------------------------------------------------------------------------------------------------------------------------------------------------------------------------------------------------------------------------------------------------------------------------------------------------------------------------------------------------------------------------------------------------------------------------------------------------------------------------------------------------------------------------------------------------------------------------------------------------------------------------------------------------------------------------------------------------------------------------------------------------------------------------------------------------------------------------------------------------------------------------------------------------------------------------------------------------------------------------------------------------------------------------------------------------------------------------------------------------------------------------------------------------------------------------------------------------------------------------------------------------------------------------------------------------------------------------------------------------------------------------------------------------------------------------------------------------------------------------------------------------------------------------------------------------------------------------------------------------------------------------------------------------------------------------------------------------------------------------------------------------------------------------------------------------------------------------------------------------------------------------------------------------------------------------------------------------------------------------------------|----------------|-------------------------------------------------------------------------------------------------------------------|
| Vorking height                                                                                                                                                                                                                                                                                                                                                                                                                                                                                                                                                                                                                                                                                                                                                                                                                                                                                                                                                                                                                                                                                                                                                                                                                                                                                                                                                                                                                                                                                                                                                                                                                                                                                                                                                                                                                                                                                                                                                                                                                                                                                                                    | h21            | 14.20 m                                                                                                           |
| Platform height                                                                                                                                                                                                                                                                                                                                                                                                                                                                                                                                                                                                                                                                                                                                                                                                                                                                                                                                                                                                                                                                                                                                                                                                                                                                                                                                                                                                                                                                                                                                                                                                                                                                                                                                                                                                                                                                                                                                                                                                                                                                                                                   | h7             | 12.20 m                                                                                                           |
| Platform capacity                                                                                                                                                                                                                                                                                                                                                                                                                                                                                                                                                                                                                                                                                                                                                                                                                                                                                                                                                                                                                                                                                                                                                                                                                                                                                                                                                                                                                                                                                                                                                                                                                                                                                                                                                                                                                                                                                                                                                                                                                                                                                                                 | 0              | 363 kg                                                                                                            |
| Max. capacity on the extension deck                                                                                                                                                                                                                                                                                                                                                                                                                                                                                                                                                                                                                                                                                                                                                                                                                                                                                                                                                                                                                                                                                                                                                                                                                                                                                                                                                                                                                                                                                                                                                                                                                                                                                                                                                                                                                                                                                                                                                                                                                                                                                               | ų              | 136 kg                                                                                                            |
| Number of people (indoor / outdoor)                                                                                                                                                                                                                                                                                                                                                                                                                                                                                                                                                                                                                                                                                                                                                                                                                                                                                                                                                                                                                                                                                                                                                                                                                                                                                                                                                                                                                                                                                                                                                                                                                                                                                                                                                                                                                                                                                                                                                                                                                                                                                               |                | 3 / 2                                                                                                             |
| Weight and dimensions                                                                                                                                                                                                                                                                                                                                                                                                                                                                                                                                                                                                                                                                                                                                                                                                                                                                                                                                                                                                                                                                                                                                                                                                                                                                                                                                                                                                                                                                                                                                                                                                                                                                                                                                                                                                                                                                                                                                                                                                                                                                                                             |                | 372                                                                                                               |
| Platform weight*                                                                                                                                                                                                                                                                                                                                                                                                                                                                                                                                                                                                                                                                                                                                                                                                                                                                                                                                                                                                                                                                                                                                                                                                                                                                                                                                                                                                                                                                                                                                                                                                                                                                                                                                                                                                                                                                                                                                                                                                                                                                                                                  |                | 5215 kg                                                                                                           |
| Platform dimensions (length x width)                                                                                                                                                                                                                                                                                                                                                                                                                                                                                                                                                                                                                                                                                                                                                                                                                                                                                                                                                                                                                                                                                                                                                                                                                                                                                                                                                                                                                                                                                                                                                                                                                                                                                                                                                                                                                                                                                                                                                                                                                                                                                              | lp / ep        | 2.79 m x 1.60 m                                                                                                   |
| Platform dimensions with extension (length)                                                                                                                                                                                                                                                                                                                                                                                                                                                                                                                                                                                                                                                                                                                                                                                                                                                                                                                                                                                                                                                                                                                                                                                                                                                                                                                                                                                                                                                                                                                                                                                                                                                                                                                                                                                                                                                                                                                                                                                                                                                                                       | ih / ch        | 4.31 m                                                                                                            |
| Overall length                                                                                                                                                                                                                                                                                                                                                                                                                                                                                                                                                                                                                                                                                                                                                                                                                                                                                                                                                                                                                                                                                                                                                                                                                                                                                                                                                                                                                                                                                                                                                                                                                                                                                                                                                                                                                                                                                                                                                                                                                                                                                                                    | 11             | 4.31 m<br>3.76 m                                                                                                  |
| Overall width                                                                                                                                                                                                                                                                                                                                                                                                                                                                                                                                                                                                                                                                                                                                                                                                                                                                                                                                                                                                                                                                                                                                                                                                                                                                                                                                                                                                                                                                                                                                                                                                                                                                                                                                                                                                                                                                                                                                                                                                                                                                                                                     | b1             | 1.75 m                                                                                                            |
| Overall height                                                                                                                                                                                                                                                                                                                                                                                                                                                                                                                                                                                                                                                                                                                                                                                                                                                                                                                                                                                                                                                                                                                                                                                                                                                                                                                                                                                                                                                                                                                                                                                                                                                                                                                                                                                                                                                                                                                                                                                                                                                                                                                    | h17            | 2.74 m                                                                                                            |
| -                                                                                                                                                                                                                                                                                                                                                                                                                                                                                                                                                                                                                                                                                                                                                                                                                                                                                                                                                                                                                                                                                                                                                                                                                                                                                                                                                                                                                                                                                                                                                                                                                                                                                                                                                                                                                                                                                                                                                                                                                                                                                                                                 |                |                                                                                                                   |
| Overall height (stowed)                                                                                                                                                                                                                                                                                                                                                                                                                                                                                                                                                                                                                                                                                                                                                                                                                                                                                                                                                                                                                                                                                                                                                                                                                                                                                                                                                                                                                                                                                                                                                                                                                                                                                                                                                                                                                                                                                                                                                                                                                                                                                                           | h18 ***<br>Wa3 | 2.08 m<br>4.60 m                                                                                                  |
| External turning radius                                                                                                                                                                                                                                                                                                                                                                                                                                                                                                                                                                                                                                                                                                                                                                                                                                                                                                                                                                                                                                                                                                                                                                                                                                                                                                                                                                                                                                                                                                                                                                                                                                                                                                                                                                                                                                                                                                                                                                                                                                                                                                           |                |                                                                                                                   |
| Ground clearance at centre of wheelbase                                                                                                                                                                                                                                                                                                                                                                                                                                                                                                                                                                                                                                                                                                                                                                                                                                                                                                                                                                                                                                                                                                                                                                                                                                                                                                                                                                                                                                                                                                                                                                                                                                                                                                                                                                                                                                                                                                                                                                                                                                                                                           | m2             | 0.24 m                                                                                                            |
| Wheelbase<br>Performances                                                                                                                                                                                                                                                                                                                                                                                                                                                                                                                                                                                                                                                                                                                                                                                                                                                                                                                                                                                                                                                                                                                                                                                                                                                                                                                                                                                                                                                                                                                                                                                                                                                                                                                                                                                                                                                                                                                                                                                                                                                                                                         | у              | 2.29 m                                                                                                            |
|                                                                                                                                                                                                                                                                                                                                                                                                                                                                                                                                                                                                                                                                                                                                                                                                                                                                                                                                                                                                                                                                                                                                                                                                                                                                                                                                                                                                                                                                                                                                                                                                                                                                                                                                                                                                                                                                                                                                                                                                                                                                                                                                   |                | 5.60 km/h                                                                                                         |
| Drive speed - stowed                                                                                                                                                                                                                                                                                                                                                                                                                                                                                                                                                                                                                                                                                                                                                                                                                                                                                                                                                                                                                                                                                                                                                                                                                                                                                                                                                                                                                                                                                                                                                                                                                                                                                                                                                                                                                                                                                                                                                                                                                                                                                                              |                | 5.60 km/n<br>0.40 km/h                                                                                            |
| Drive speed - raised                                                                                                                                                                                                                                                                                                                                                                                                                                                                                                                                                                                                                                                                                                                                                                                                                                                                                                                                                                                                                                                                                                                                                                                                                                                                                                                                                                                                                                                                                                                                                                                                                                                                                                                                                                                                                                                                                                                                                                                                                                                                                                              |                |                                                                                                                   |
| Raise speed (laden) / Lower speed (laden)                                                                                                                                                                                                                                                                                                                                                                                                                                                                                                                                                                                                                                                                                                                                                                                                                                                                                                                                                                                                                                                                                                                                                                                                                                                                                                                                                                                                                                                                                                                                                                                                                                                                                                                                                                                                                                                                                                                                                                                                                                                                                         |                | 69 s / 46 s                                                                                                       |
| Gradeability                                                                                                                                                                                                                                                                                                                                                                                                                                                                                                                                                                                                                                                                                                                                                                                                                                                                                                                                                                                                                                                                                                                                                                                                                                                                                                                                                                                                                                                                                                                                                                                                                                                                                                                                                                                                                                                                                                                                                                                                                                                                                                                      |                | 30 %                                                                                                              |
| Max outrigger leveling side to side                                                                                                                                                                                                                                                                                                                                                                                                                                                                                                                                                                                                                                                                                                                                                                                                                                                                                                                                                                                                                                                                                                                                                                                                                                                                                                                                                                                                                                                                                                                                                                                                                                                                                                                                                                                                                                                                                                                                                                                                                                                                                               |                | 11.70 °                                                                                                           |
| Indoor and outdoor max Tilt Rating (Fore and Aft / Side-to-Side)                                                                                                                                                                                                                                                                                                                                                                                                                                                                                                                                                                                                                                                                                                                                                                                                                                                                                                                                                                                                                                                                                                                                                                                                                                                                                                                                                                                                                                                                                                                                                                                                                                                                                                                                                                                                                                                                                                                                                                                                                                                                  |                | 3°/2°                                                                                                             |
| Wheels                                                                                                                                                                                                                                                                                                                                                                                                                                                                                                                                                                                                                                                                                                                                                                                                                                                                                                                                                                                                                                                                                                                                                                                                                                                                                                                                                                                                                                                                                                                                                                                                                                                                                                                                                                                                                                                                                                                                                                                                                                                                                                                            |                | En en fille d                                                                                                     |
| Tires type<br>Drive where the construction of the |                | Foam-filled                                                                                                       |
| Drive wheels (front / rear)                                                                                                                                                                                                                                                                                                                                                                                                                                                                                                                                                                                                                                                                                                                                                                                                                                                                                                                                                                                                                                                                                                                                                                                                                                                                                                                                                                                                                                                                                                                                                                                                                                                                                                                                                                                                                                                                                                                                                                                                                                                                                                       |                | 2/2                                                                                                               |
| Steering wheels (front / rear)                                                                                                                                                                                                                                                                                                                                                                                                                                                                                                                                                                                                                                                                                                                                                                                                                                                                                                                                                                                                                                                                                                                                                                                                                                                                                                                                                                                                                                                                                                                                                                                                                                                                                                                                                                                                                                                                                                                                                                                                                                                                                                    |                | 2/0                                                                                                               |
| Braking wheels (front / rear)                                                                                                                                                                                                                                                                                                                                                                                                                                                                                                                                                                                                                                                                                                                                                                                                                                                                                                                                                                                                                                                                                                                                                                                                                                                                                                                                                                                                                                                                                                                                                                                                                                                                                                                                                                                                                                                                                                                                                                                                                                                                                                     |                | 2/2                                                                                                               |
| Engine/Battery<br>Engine brand / model                                                                                                                                                                                                                                                                                                                                                                                                                                                                                                                                                                                                                                                                                                                                                                                                                                                                                                                                                                                                                                                                                                                                                                                                                                                                                                                                                                                                                                                                                                                                                                                                                                                                                                                                                                                                                                                                                                                                                                                                                                                                                            |                | Kubota - D1105                                                                                                    |
| Engine franci / moder                                                                                                                                                                                                                                                                                                                                                                                                                                                                                                                                                                                                                                                                                                                                                                                                                                                                                                                                                                                                                                                                                                                                                                                                                                                                                                                                                                                                                                                                                                                                                                                                                                                                                                                                                                                                                                                                                                                                                                                                                                                                                                             |                | Tier 4 final                                                                                                      |
| 5                                                                                                                                                                                                                                                                                                                                                                                                                                                                                                                                                                                                                                                                                                                                                                                                                                                                                                                                                                                                                                                                                                                                                                                                                                                                                                                                                                                                                                                                                                                                                                                                                                                                                                                                                                                                                                                                                                                                                                                                                                                                                                                                 |                |                                                                                                                   |
| I.C. Engine power rating / Power                                                                                                                                                                                                                                                                                                                                                                                                                                                                                                                                                                                                                                                                                                                                                                                                                                                                                                                                                                                                                                                                                                                                                                                                                                                                                                                                                                                                                                                                                                                                                                                                                                                                                                                                                                                                                                                                                                                                                                                                                                                                                                  |                | 25 Hp / 18.50 kW                                                                                                  |
| Miscellaneous                                                                                                                                                                                                                                                                                                                                                                                                                                                                                                                                                                                                                                                                                                                                                                                                                                                                                                                                                                                                                                                                                                                                                                                                                                                                                                                                                                                                                                                                                                                                                                                                                                                                                                                                                                                                                                                                                                                                                                                                                                                                                                                     |                | 6 60 den /em2                                                                                                     |
| Ground Pressure                                                                                                                                                                                                                                                                                                                                                                                                                                                                                                                                                                                                                                                                                                                                                                                                                                                                                                                                                                                                                                                                                                                                                                                                                                                                                                                                                                                                                                                                                                                                                                                                                                                                                                                                                                                                                                                                                                                                                                                                                                                                                                                   |                | 6.68 dan/cm2                                                                                                      |
| Hydraulic tank capacity                                                                                                                                                                                                                                                                                                                                                                                                                                                                                                                                                                                                                                                                                                                                                                                                                                                                                                                                                                                                                                                                                                                                                                                                                                                                                                                                                                                                                                                                                                                                                                                                                                                                                                                                                                                                                                                                                                                                                                                                                                                                                                           |                | 68.10 l                                                                                                           |
| Fuel tank                                                                                                                                                                                                                                                                                                                                                                                                                                                                                                                                                                                                                                                                                                                                                                                                                                                                                                                                                                                                                                                                                                                                                                                                                                                                                                                                                                                                                                                                                                                                                                                                                                                                                                                                                                                                                                                                                                                                                                                                                                                                                                                         |                | 37.90                                                                                                             |
| Sound pressure level (platform work station) (LpA)                                                                                                                                                                                                                                                                                                                                                                                                                                                                                                                                                                                                                                                                                                                                                                                                                                                                                                                                                                                                                                                                                                                                                                                                                                                                                                                                                                                                                                                                                                                                                                                                                                                                                                                                                                                                                                                                                                                                                                                                                                                                                |                | 79 dB                                                                                                             |
| Noise to environment (LwA)                                                                                                                                                                                                                                                                                                                                                                                                                                                                                                                                                                                                                                                                                                                                                                                                                                                                                                                                                                                                                                                                                                                                                                                                                                                                                                                                                                                                                                                                                                                                                                                                                                                                                                                                                                                                                                                                                                                                                                                                                                                                                                        |                | < 85 dB                                                                                                           |
| Vibration on hands/arms                                                                                                                                                                                                                                                                                                                                                                                                                                                                                                                                                                                                                                                                                                                                                                                                                                                                                                                                                                                                                                                                                                                                                                                                                                                                                                                                                                                                                                                                                                                                                                                                                                                                                                                                                                                                                                                                                                                                                                                                                                                                                                           |                | < 2.50 m/s²                                                                                                       |
| Standards compliance This machine is in compliance with:                                                                                                                                                                                                                                                                                                                                                                                                                                                                                                                                                                                                                                                                                                                                                                                                                                                                                                                                                                                                                                                                                                                                                                                                                                                                                                                                                                                                                                                                                                                                                                                                                                                                                                                                                                                                                                                                                                                                                                                                                                                                          |                | European directives: 2006/42/EC- Machiner<br>(revised EN280:2013) - 2004/108/EC (EMC)<br>2006/95/EC (Low voltage) |