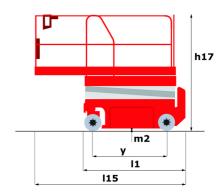

### 140 SC - Dimensional drawing

# 140 SC

|                                                                  | 140 SC UT | ated on April 17, 2025 at 5:21 AM UTC                                                                                |
|------------------------------------------------------------------|-----------|----------------------------------------------------------------------------------------------------------------------|
| Capacities                                                       |           | Metric                                                                                                               |
| Working height                                                   | h21       | 14.20 m                                                                                                              |
| Platform height                                                  | h7        | 12.20 m                                                                                                              |
| Platform capacity                                                | Q         | 363 kg                                                                                                               |
| Max. capacity on the extension deck                              |           | 136 kg                                                                                                               |
| Number of people (indoor / outdoor)                              |           | 3 / 2                                                                                                                |
| Weight and dimensions                                            |           |                                                                                                                      |
| Platform weight*                                                 |           | 5215 kg                                                                                                              |
| Platform dimensions (length x width)                             | lp / ep   | 2.79 m x 1.60 m                                                                                                      |
| Platform dimensions with extension (length)                      |           | 4.31 m                                                                                                               |
| Overall length                                                   | l1        | 3.76 m                                                                                                               |
| Overall width                                                    | b1        | 1.75 m                                                                                                               |
| Overall height                                                   | h17       | 2.74 m                                                                                                               |
| Overall height (stowed)                                          | h18 ***   | 2.08 m                                                                                                               |
| External turning radius                                          | Wa3       | 4.60 m                                                                                                               |
| Ground clearance at centre of wheelbase                          | m2        | 0.24 m                                                                                                               |
| Wheelbase                                                        | у         | 2.29 m                                                                                                               |
| Performances                                                     |           |                                                                                                                      |
| Drive speed - stowed                                             |           | 5.60 km/h                                                                                                            |
| Drive speed - raised                                             |           | 0.40 km/h                                                                                                            |
| Raise speed (laden) / Lower speed (laden)                        |           | 69 s / 46 s                                                                                                          |
| Gradeability                                                     |           | 30 %                                                                                                                 |
| Max outrigger leveling side to side                              |           | 11.70 °                                                                                                              |
| Indoor and outdoor max Tilt Rating (Fore and Aft / Side-to-Side) |           | 3°/2°                                                                                                                |
| Wheels                                                           |           |                                                                                                                      |
| Tires type                                                       |           | Foam-filled                                                                                                          |
| Drive wheels (front / rear)                                      |           | 2/2                                                                                                                  |
| Steering wheels (front / rear)                                   |           | 2/0                                                                                                                  |
| Braking wheels (front / rear)                                    |           | 2/2                                                                                                                  |
| Engine/Battery                                                   |           |                                                                                                                      |
| Engine brand / model                                             |           | Kubota - D1105                                                                                                       |
| Engine norm                                                      |           | Tier 4 final                                                                                                         |
| I.C. Engine power rating / Power                                 |           | 25 Hp / 18.50 kW                                                                                                     |
| Miscellaneous                                                    |           |                                                                                                                      |
| Ground Pressure                                                  |           | 6.68 dan/cm2                                                                                                         |
| Hydraulic tank capacity                                          |           | 68.10 I                                                                                                              |
| Fuel tank                                                        |           | 37.90 l                                                                                                              |
| Sound pressure level (platform work station) (LpA)               |           | 79 dB                                                                                                                |
| Noise to environment (LwA)                                       |           | < 85 dB                                                                                                              |
| Vibration on hands/arms                                          |           | < 2.50 m/s <sup>2</sup>                                                                                              |
| Standards compliance                                             |           |                                                                                                                      |
| This machine is in compliance with:                              |           | European directives: 2006/42/EC- Machinery<br>(revised EN280:2013) - 2004/108/EC (EMC) -<br>2006/95/EC (Low voltage) |