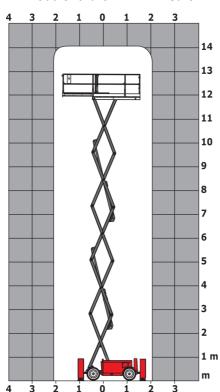

|
| Vibration on hands/arms                                          |           | < 2.50 m/s <sup>2</sup>                                                                                              |
| Standards compliance                                             |           |                                                                                                                      |
| This machine is in compliance with:                              |           | European directives: 2006/42/EC- Machinery<br>(revised EN280:2013) - 2004/108/EC (EMC) -<br>2006/95/EC (Low voltage) |

<sup>\*\*\*</sup> With folded guardrail

### 140 SC - Load chart

### Load Chart for MEWP Metric



### 140 SC - Dimensional drawing







## **Equipment**

| Standard                                                                    |
|-----------------------------------------------------------------------------|
| 230V Predisposition                                                         |
| 4 wheel drive                                                               |
| Anti-slip platform surface                                                  |
| Audible alarm and illuminated indicator lamp (leveling, overload, lowering) |
| CAN bus technology                                                          |
| Emergency stop button in platform and on frame                              |
| Engine mounted on sliding platform                                          |
| Fixed anti-shearin