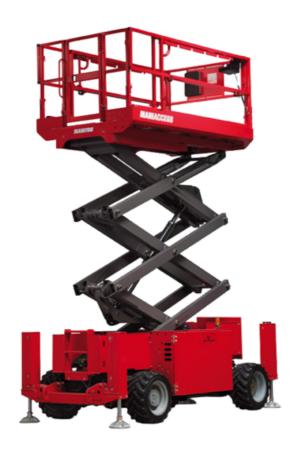

# 140 SC

|                                                                  | 140 SC UT | ated on April 17, 2025 at 5:21 AM UTC                                                                                |
|------------------------------------------------------------------|-----------|----------------------------------------------------------------------------------------------------------------------|
| Capacities                                                       |           | Metric                                                                                                               |
| Working height                                                   | h21       | 14.20 m                                                                                                              |
| Platform height                                                  | h7        | 12.20 m                                                                                                              |
| Platform capacity                                                | Q         | 363 kg                                                                                                               |
| Max. capacity on the extension deck                              |           | 136 kg                                                                                                               |
| Number of people (indoor / outdoor)                              |           | 3 / 2                                                                                                                |
| Weight and dimensions                                            |           |                                                                                                                      |
| Platform weight*                                                 |           | 5215 kg                                                                                                              |
| Platform dimensions (length x width)                             | lp / ep   | 2.79 m x 1.60 m                                                                                                      |
| Platform dimensions with extension (length)                      |           | 4.31 m                                                                                                               |
| Overall length                                                   | l1        | 3.76 m                                                                                                               |
| Overall width                                                    | b1        | 1.75 m                                                                                                               |
| Overall height                                                   | h17       | 2.74 m                                                                                                               |
| Overall height (stowed)                                          | h18 ***   | 2.08 m                                                                                                               |
| External turning radius                                          | Wa3       | 4.60 m                                                                                                               |
| Ground clearance at centre of wheelbase                          | m2        | 0.24 m                                                                                                               |
| Wheelbase                                                        | у         | 2.29 m                                                                                                               |
| Performances                                                     |           |                                                                                                                      |
| Drive speed - stowed                                             |           | 5.60 km/h                                                                                                            |
| Drive speed - raised                                             |           | 0.40 km/h                                                                                                            |
| Raise speed (laden) / Lower speed (laden)                        |           | 69 s / 46 s                                                                                                          |
| Gradeability                                                     |           | 30 %                                                                                                                 |
| Max outrigger leveling side to side                              |           | 11.70 °                                                                                                              |
| Indoor and outdoor max Tilt Rating (Fore and Aft / Side-to-Side) |           | 3°/2°                                                                                                                |
| Wheels                                                           |           |                                                                                                                      |
| Tires type                                                       |           | Foam-filled                                                                                                          |
| Drive wheels (front / rear)                                      |           | 2/2                                                                                                                  |
| Steering wheels (front / rear)                                   |           | 2/0                                                                                                                  |
| Braking wheels (front / rear)                                    |           | 2/2                                                                                                                  |
| Engine/Battery                                                   |           |                                                                                                                      |
| Engine brand / model                                             |           | Kubota - D1105                                                                                                       |
| Engine norm                                                      |           | Tier 4 final                                                                                                         |
| I.C. Engine power rating / Power                                 |           | 25 Hp / 18.50 kW                                                                                                     |
| Miscellaneous                                                    |           |                                                                                                                      |
| Ground Pressure                                                  |           | 6.68 dan/cm2                                                                                                         |
| Hydraulic tank capacity                                          |           | 68.10 I                                                                                                              |
| Fuel tank                                                        |           | 37.90 l                                                                                                              |
| Sound pressure level (platform work station) (LpA)               |           | 79 dB                                                                                                                |
| Noise to environment (LwA)                                       |           | < 85 dB                                                                                                              |
| Vibration on hands/arms                                          |           | < 2.50 m/s <sup>2</sup>                                                                                              |
| Standards compliance                                             |           |                                                                                                                      |
| This machine is in compliance with:                              |           | European directives: 2006/42/EC- Machinery<br>(revised EN280:2013) - 2004/108/EC (EMC) -<br>2006/95/EC (Low voltage) |