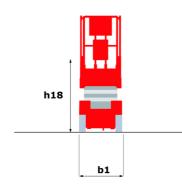

# 140 SC

|                                                                  | 140 SC UT | ated on April 17, 2025 at 5:21 AM UTC                                                                                |
|------------------------------------------------------------------|-----------|----------------------------------------------------------------------------------------------------------------------|
| Capacities                                                       |           | Metric                                                                                                               |
| Working height                                                   | h21       | 14.20 m                                                                                                              |
| Platform height                                                  | h7        | 12.20 m                                                                                                              |
| Platform capacity                                                | Q         | 363 kg                                                                                                               |
| Max. capacity on the extension deck                              |           | 136 kg                                                                                                               |
| Number of people (indoor / outdoor)                              |           | 3 / 2                                                                                                                |
| Weight and dimensions                                            |           |                                                                                                                      |
| Platform weight*                                                 |           | 5215 kg                                                                                                              |
| Platform dimensions (length x width)                             | lp / ep   | 2.79 m x 1.60 m                                                                                                      |
| Platform dimensions with extension (length)                      |           | 4.31 m                                                                                                               |
| Overall length                                                   | l1        | 3.76 m                                                                                                               |
| Overall width                                                    | b1        | 1.75 m                                                                                                               |
| Overall height                                                   | h17       | 2.74 m                                                                                                               |
| Overall height (stowed)                                          | h18 ***   | 2.08 m                                                                                                               |
| External turning radius                                          | Wa3       | 4.60 m                                                                                                               |
| Ground clearance at centre of wheelbase                          | m2        | 0.24 m                                                                                                               |
| Wheelbase                                                        | у         | 2.29 m                                                                                                               |
| Performances                                                     |           |                                                                                                                      |
| Drive speed - stowed                                             |           | 5.60 km/h                                                                                                            |
| Drive speed - raised                                             |           | 0.40 km/h                                                                                                            |
| Raise speed (laden) / Lower speed (laden)                        |           | 69 s / 46 s                                                                                                          |
| Gradeability                                                     |           | 30 %                                                                                                                 |
| Max outrigger leveling side to side                              |           | 11.70 °                                                                                                              |
| Indoor and outdoor max Tilt Rating (Fore and Aft / Side-to-Side) |           | 3°/2°                                                                                                                |
| Wheels                                                           |           |                                                                                                                      |
| Tires type                                                       |           | Foam-filled                                                                                                          |
| Drive wheels (front / rear)                                      |           | 2/2                                                                                                                  |
| Steering wheels (front / rear)                                   |           | 2/0                                                                                                                  |
| Braking wheels (front / rear)                                    |           | 2/2                                                                                                                  |
| Engine/Battery                                                   |           |                                                                                                                      |
| Engine brand / model                                             |           | Kubota - D1105                                                                                                       |
| Engine norm                                                      |           | Tier 4 final                                                                                                         |
| I.C. Engine power rating / Power                                 |           | 25 Hp / 18.50 kW                                                                                                     |
| Miscellaneous                                                    |           |                                                                                                                      |
| Ground Pressure                                                  |           | 6.68 dan/cm2                                                                                                         |
| Hydraulic tank capacity                                          |           | 68.10 I                                                                                                              |
| Fuel tank                                                        |           | 37.90 l                                                                                                              |
| Sound pressure level (platform work station) (LpA)               |           | 79 dB                                                                                                                |
| Noise to environment (LwA)                                       |           | < 85 dB                                                                                                              |
| Vibration on hands/arms                                          |           | < 2.50 m/s <sup>2</sup>                                                                                              |
| Standards compliance                                             |           |                                                                                                                      |
| This machine is in compliance with:                              |           | European directives: 2006/42/EC- Machinery<br>(revised EN280:2013) - 2004/108/EC (EMC) -<br>2006/95/EC (Low voltage) |

### 140 SC - Dimensional drawing