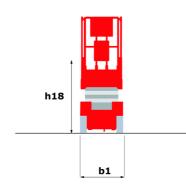

### 140 SC - Dimensional drawing

# 140 SC

|                                                                  | 140 SC  | Created on June 16, 2025 at 5:19 PM UTC                                                                              |
|------------------------------------------------------------------|---------|----------------------------------------------------------------------------------------------------------------------|
| Capacities                                                       |         | Metric                                                                                                               |
| Working height                                                   | h21     | 14.20 m                                                                                                              |
| Platform height                                                  | h7      | 12.20 m                                                                                                              |
| Platform capacity                                                | Q       | 363 kg                                                                                                               |
| Max. capacity on the extension deck                              |         | 136 kg                                                                                                               |
| Number of people (indoor / outdoor)                              |         | 3 / 2                                                                                                                |
| Weight and dimensions                                            |         |                                                                                                                      |
| Platform weight*                                                 |         | 5215 kg                                                                                                              |
| Platform dimensions (length x width)                             | lp / ep | 2.79 m x 1.60 m                                                                                                      |
| Platform dimensions with extension (length)                      |         | 4.31 m                                                                                                               |
| Overall length                                                   | l1      | 3.76 m                                                                                                               |
| Overall width                                                    | b1      | 1.75 m                                                                                                               |
| Overall height                                                   | h17     | 2.74 m                                                                                                               |
| Overall height (stowed)                                          | h18 *** | 2.08 m                                                                                                               |
| External turning radius                                          | Wa3     | 4.60 m                                                                                                               |
| Ground clearance at centre of wheelbase                          | m2      | 0.24 m                                                                                                               |
| Wheelbase                                                        | у       | 2.29 m                                                                                                               |
| Performances                                                     |         |                                                                                                                      |
| Drive speed - stowed                                             |         | 5.60 km/h                                                                                                            |
| Drive speed - raised                                             |         | 0.40 km/h                                                                                                            |
| Raise speed (laden) / Lower speed (laden)                        |         | 69 s / 46 s                                                                                                          |
| Gradeability                                                     |         | 30 %                                                                                                                 |
| Max outrigger leveling side to side                              |         | 11.70 °                                                                                                              |
| Indoor and outdoor max Tilt Rating (Fore and Aft / Side-to-Side) |         | 3°/2°                                                                                                                |
| Wheels                                                           |         |                                                                                                                      |
| Tires type                                                       |         | Foam-filled                                                                                                          |
| Drive wheels (front / rear)                                      |         | 2/2                                                                                                                  |
| Steering wheels (front / rear)                                   |         | 2 / 0                                                                                                                |
| Braking wheels (front / rear)                                    |         | 2/2                                                                                                                  |
| Engine/Battery                                                   |         |                                                                                                                      |
| Engine brand / model                                             |         | Kubota - D1105                                                                                                       |
| Engine norm                                                      |         | Tier 4 final                                                                                                         |
| I.C. Engine power rating / Power                                 |         | 25 Hp / 18.50 kW                                                                                                     |
| Miscellaneous                                                    |         |                                                                                                                      |
| Ground Pressure                                                  |         | 6.68 dan/cm2                                                                                                         |
| Hydraulic tank capacity                                          |         | 68.10 l                                                                                                              |
| Fuel tank                                                        |         | 37.90 l                                                                                                              |
| Sound pressure level (platform work station) (LpA)               |         | 79 dB                                                                                                                |
| Noise to environment (LwA)                                       |         | < 85 dB                                                                                                              |
| Vibration on hands/arms                                          |         | < 2.50 m/s²                                                                                                          |
| Standards compliance                                             |         |                                                                                                                      |
| This machine is in compliance with:                              |         | European directives: 2006/42/EC- Machinery<br>(revised EN280:2013) - 2004/108/EC (EMC) -<br>2006/95/EC (Low voltage) |