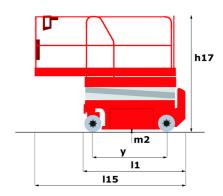

### 140 SC - Dimensional drawing

# 140 SC

|                                                                  | 140 SC  | Created on June 16, 2025 at 5:19 PM UTC                                                                              |
|------------------------------------------------------------------|---------|----------------------------------------------------------------------------------------------------------------------|
| Capacities                                                       |         | Metric                                                                                                               |
| Working height                                                   | h21     | 14.20 m                                                                                                              |
| Platform height                                                  | h7      | 12.20 m                                                                                                              |
| Platform capacity                                                | Q       | 363 kg                                                                                                               |
| Max. capacity on the extension deck                              |         | 136 kg                                                                                                               |
| Number of people (indoor / outdoor)                              |         | 3 / 2                                                                                                                |
| Weight and dimensions                                            |         |                                                                                                                      |
| Platform weight*                                                 |         | 5215 kg                                                                                                              |
| Platform dimensions (length x width)                             | lp / ep | 2.79 m x 1.60 m                                                                                                      |
| Platform dimensions with extension (length)                      |         | 4.31 m                                                                                                               |
| Overall length                                                   | l1      | 3.76 m                                                                                                               |
| Overall width                                                    | b1      | 1.75 m                                                                                                               |
| Overall height                                                   | h17     | 2.74 m                                                                                                               |
| Overall height (stowed)                                          | h18 *** | 2.08 m                                                                                                               |
| External turning radius                                          | Wa3     | 4.60 m                                                                                                               |
| Ground clearance at centre of wheelbase                          | m2      | 0.24 m                                                                                                               |
| Wheelbase                                                        | у       | 2.29 m                                                                                                               |
| Performances                                                     |         |                                                                                                                      |
| Drive speed - stowed                                             |         | 5.60 km/h                                                                                                            |
| Drive speed - raised                                             |         | 0.40 km/h                                                                                                            |
| Raise speed (laden) / Lower speed (laden)                        |         | 69 s / 46 s                                                                                                          |
| Gradeability                                                     |         | 30 %                                                                                                                 |
| Max outrigger leveling side to side                              |         | 11.70 °                                                                                                              |
| Indoor and outdoor max Tilt Rating (Fore and Aft / Side-to-Side) |         | 3°/2°                                                                                                                |
| Wheels                                                           |         |                                                                                                                      |
| Tires type                                                       |         | Foam-filled                                                                                                          |
| Drive wheels (front / rear)                                      |         | 2/2                                                                                                                  |
| Steering wheels (front / rear)                                   |         | 2 / 0                                                                                                                |
| Braking wheels (front / rear)                                    |         | 2/2                                                                                                                  |
| Engine/Battery                                                   |         |                                                                                                                      |
| Engine brand / model                                             |         | Kubota - D1105                                                                                                       |
| Engine norm                                                      |         | Tier 4 final                                                                                                         |
| I.C. Engine power rating / Power                                 |         | 25 Hp / 18.50 kW                                                                                                     |
| Miscellaneous                                                    |         |                                                                                                                      |
| Ground Pressure                                                  |         | 6.68 dan/cm2                                                                                                         |
| Hydraulic tank capacity                                          |         | 68.10 l                                                                                                              |
| Fuel tank                                                        |         | 37.90 l                                                                                                              |
| Sound pressure level (platform work station) (LpA)               |         | 79 dB                                                                                                                |
| Noise to environment (LwA)                                       |         | < 85 dB                                                                                                              |
| Vibration on hands/arms                                          |         | < 2.50 m/s²                                                                                                          |
| Standards compliance                                             |         |                                                                                                                      |
| This machine is in compliance with:                              |         | European directives: 2006/42/EC- Machinery<br>(revised EN280:2013) - 2004/108/EC (EMC) -<br>2006/95/EC (Low voltage) |