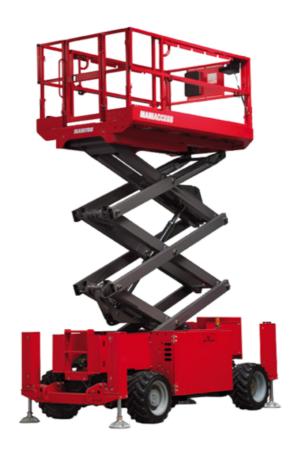

Technical sheet:

# 140 SC

|                                                                  | 140 SC  | Created on June 16, 2025 at 5:19 PM UTC                                                                              |
|------------------------------------------------------------------|---------|----------------------------------------------------------------------------------------------------------------------|
| Capacities                                                       |         | Metric                                                                                                               |
| Working height                                                   | h21     | 14.20 m                                                                                                              |
| Platform height                                                  | h7      | 12.20 m                                                                                                              |
| Platform capacity                                                | Q       | 363 kg                                                                                                               |
| Max. capacity on the extension deck                              |         | 136 kg                                                                                                               |
| Number of people (indoor / outdoor)                              |         | 3 / 2                                                                                                                |
| Weight and dimensions                                            |         |                                                                                                                      |
| Platform weight*                                                 |         | 5215 kg                                                                                                              |
| Platform dimensions (length x width)                             | lp / ep | 2.79 m x 1.60 m                                                                                                      |
| Platform dimensions with extension (length)                      |         | 4.31 m                                                                                                               |
| Overall length                                                   | l1      | 3.76 m                                                                                                               |
| Overall width                                                    | b1      | 1.75 m                                                                                                               |
| Overall height                                                   | h17     | 2.74 m                                                                                                               |
| Overall height (stowed)                                          | h18 *** | 2.08 m                                                                                                               |
| External turning radius                                          | Wa3     | 4.60 m                                                                                                               |
| Ground clearance at centre of wheelbase                          | m2      | 0.24 m                                                                                                               |
| Wheelbase                                                        | у       | 2.29 m                                                                                                               |
| Performances                                                     |         |                                                                                                                      |
| Drive speed - stowed                                             |         | 5.60 km/h                                                                                                            |
| Drive speed - raised                                             |         | 0.40 km/h                                                                                                            |
| Raise speed (laden) / Lower speed (laden)                        |         | 69 s / 46 s                                                                                                          |
| Gradeability                                                     |         | 30 %                                                                                                                 |
| Max outrigger leveling side to side                              |         | 11.70 °                                                                                                              |
| Indoor and outdoor max Tilt Rating (Fore and Aft / Side-to-Side) |         | 3°/2°                                                                                                                |
| Wheels                                                           |         |                                                                                                                      |
| Tires type                                                       |         | Foam-filled                                                                                                          |
| Drive wheels (front / rear)                                      |         | 2/2                                                                                                                  |
| Steering wheels (front / rear)                                   |         | 2 / 0                                                                                                                |
| Braking wheels (front / rear)                                    |         | 2/2                                                                                                                  |
| Engine/Battery                                                   |         |                                                                                                                      |
| Engine brand / model                                             |         | Kubota - D1105                                                                                                       |
| Engine norm                                                      |         | Tier 4 final                                                                                                         |
| I.C. Engine power rating / Power                                 |         | 25 Hp / 18.50 kW                                                                                                     |
| Miscellaneous                                                    |         |                                                                                                                      |
| Ground Pressure                                                  |         | 6.68 dan/cm2                                                                                                         |
| Hydraulic tank capacity                                          |         | 68.10 l                                                                                                              |
| Fuel tank                                                        |         | 37.90 l                                                                                                              |
| Sound pressure level (platform work station) (LpA)               |         | 79 dB                                                                                                                |
| Noise to environment (LwA)                                       |         | < 85 dB                                                                                                              |
| Vibration on hands/arms                                          |         | < 2.50 m/s²                                                                                                          |
| Standards compliance                                             |         |                                                                                                                      |
| This machine is in compliance with:                              |         | European directives: 2006/42/EC- Machinery<br>(revised EN280:2013) - 2004/108/EC (EMC) -<br>2006/95/EC (Low voltage) |