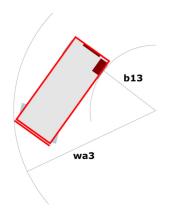

### 140 SC - Dimensional drawing

# 140 SC

|                                                                  | 140 SC  | Created on June 16, 2025 at 5:19 PM UTC                                                                              |
|------------------------------------------------------------------|---------|----------------------------------------------------------------------------------------------------------------------|
| Capacities                                                       |         | Metric                                                                                                               |
| Working height                                                   | h21     | 14.20 m                                                                                                              |
| Platform height                                                  | h7      | 12.20 m                                                                                                              |
| Platform capacity                                                | Q       | 363 kg                                                                                                               |
| Max. capacity on the extension deck                              |         | 136 kg                                                                                                               |
| Number of people (indoor / outdoor)                              |         | 3 / 2                                                                                                                |
| Weight and dimensions                                            |         |                                                                                                                      |
| Platform weight*                                                 |         | 5215 kg                                                                                                              |
| Platform dimensions (length x width)                             | lp / ep | 2.79 m x 1.60 m                                                                                                      |
| Platform dimensions with extension (length)                      |         | 4.31 m                                                                                                               |
| Overall length                                                   | l1      | 3.76 m                                                                                                               |
| Overall width                                                    | b1      | 1.75 m                                                                                                               |
| Overall height                                                   | h17     | 2.74 m                                                                                                               |
| Overall height (stowed)                                          | h18 *** | 2.08 m                                                                                                               |
| External turning radius                                          | Wa3     | 4.60 m                                                                                                               |
| Ground clearance at centre of wheelbase                          | m2      | 0.24 m                                                                                                               |
| Wheelbase                                                        | у       | 2.29 m                                                                                                               |
| Performances                                                     |         |                                                                                                                      |
| Drive speed - stowed                                             |         | 5.60 km/h                                                                                                            |
| Drive speed - raised                                             |         | 0.40 km/h                                                                                                            |
| Raise speed (laden) / Lower speed (laden)                        |         | 69 s / 46 s                                                                                                          |
| Gradeability                                                     |         | 30 %                                                                                                                 |
| Max outrigger leveling side to side                              |         | 11.70 °                                                                                                              |
| Indoor and outdoor max Tilt Rating (Fore and Aft / Side-to-Side) |         | 3°/2°                                                                                                                |
| Wheels                                                           |         |                                                                                                                      |
| Tires type                                                       |         | Foam-filled                                                                                                          |
| Drive wheels (front / rear)                                      |         | 2/2                                                                                                                  |
| Steering wheels (front / rear)                                   |         | 2 / 0                                                                                                                |
| Braking wheels (front / rear)                                    |         | 2/2                                                                                                                  |
| Engine/Battery                                                   |         |                                                                                                                      |
| Engine brand / model                                             |         | Kubota - D1105                                                                                                       |
| Engine norm                                                      |         | Tier 4 final                                                                                                         |
| I.C. Engine power rating / Power                                 |         | 25 Hp / 18.50 kW                                                                                                     |
| Miscellaneous                                                    |         |                                                                                                                      |
| Ground Pressure                                                  |         | 6.68 dan/cm2                                                                                                         |
| Hydraulic tank capacity                                          |         | 68.10 l                                                                                                              |
| Fuel tank                                                        |         | 37.90 l                                                                                                              |
| Sound pressure level (platform work station) (LpA)               |         | 79 dB                                                                                                                |
| Noise to environment (LwA)                                       |         | < 85 dB                                                                                                              |
| Vibration on hands/arms                                          |         | < 2.50 m/s²                                                                                                          |
| Standards compliance                                             |         |                                                                                                                      |
| This machine is in compliance with:                              |         | European directives: 2006/42/EC- Machinery<br>(revised EN280:2013) - 2004/108/EC (EMC) -<br>2006/95/EC (Low voltage) |