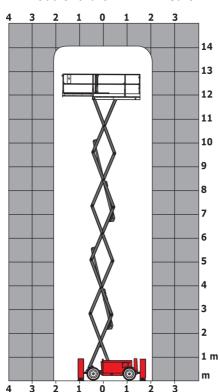

|
| Vibration on hands/arms                                          |         | < 2.50 m/s²                                                                                                          |
| Standards compliance                                             |         |                                                                                                                      |
| This machine is in compliance with:                              |         | European directives: 2006/42/EC- Machinery<br>(revised EN280:2013) - 2004/108/EC (EMC) -<br>2006/95/EC (Low voltage) |

<sup>\*\*\*</sup> With folded guardrail

### 140 SC - Load chart

### Load Chart for MEWP Metric



### 140 SC - Dimensional drawing







## **Equipment**

| Standard                                                                    |
|-----------------------------------------------------------------------------|
| 230V Predisposition                                                         |
| 4 wheel drive                                                               |
| Anti-slip platform surface                                                  |
| Audible alarm and illuminated indicator lamp (leveling, overload, lowering) |
| CAN bus technology                                                          |
| Emergency stop button in platform and on frame                              |
| Engine mounted on sliding platform                                          |
| Fixed anti-shearin