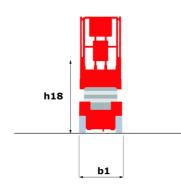

### 140 SC - Dimensional drawing

# 140 SC

|                                                                  | 140 SC  | Created on June 9, 2025 at 6:46 AM UT (                                                                              |
|------------------------------------------------------------------|---------|----------------------------------------------------------------------------------------------------------------------|
| Capacities                                                       |         | Metric                                                                                                               |
| Working height                                                   | h21     | 14.20 m                                                                                                              |
| Platform height                                                  | h7      | 12.20 m                                                                                                              |
| Platform capacity                                                | Q       | 363 kg                                                                                                               |
| Max. capacity on the extension deck                              |         | 136 kg                                                                                                               |
| Number of people (indoor / outdoor)                              |         | 3 / 2                                                                                                                |
| Weight and dimensions                                            |         |                                                                                                                      |
| Platform weight*                                                 |         | 5215 kg                                                                                                              |
| Platform dimensions (length x width)                             | lp / ep | 2.79 m x 1.60 m                                                                                                      |
| Platform dimensions with extension (length)                      |         | 4.31 m                                                                                                               |
| Overall length                                                   | I1      | 3.76 m                                                                                                               |
| Overall width                                                    | b1      | 1.75 m                                                                                                               |
| Overall height                                                   | h17     | 2.74 m                                                                                                               |
| Overall height (stowed)                                          | h18 *** | 2.08 m                                                                                                               |
| External turning radius                                          | Wa3     | 4.60 m                                                                                                               |
| Ground clearance at centre of wheelbase                          | m2      | 0.24 m                                                                                                               |
| Wheelbase                                                        | у       | 2.29 m                                                                                                               |
| Performances                                                     |         |                                                                                                                      |
| Drive speed - stowed                                             |         | 5.60 km/h                                                                                                            |
| Drive speed - raised                                             |         | 0.40 km/h                                                                                                            |
| Raise speed (laden) / Lower speed (laden)                        |         | 69 s / 46 s                                                                                                          |
| Gradeability                                                     |         | 30 %                                                                                                                 |
| Max outrigger leveling side to side                              |         | 11.70 °                                                                                                              |
| Indoor and outdoor max Tilt Rating (Fore and Aft / Side-to-Side) |         | 3°/2°                                                                                                                |
| Wheels                                                           |         |                                                                                                                      |
| Tires type                                                       |         | Foam-filled                                                                                                          |
| Drive wheels (front / rear)                                      |         | 2/2                                                                                                                  |
| Steering wheels (front / rear)                                   |         | 2/0                                                                                                                  |
| Braking wheels (front / rear)                                    |         | 2/2                                                                                                                  |
| Engine/Battery                                                   |         |                                                                                                                      |
| Engine brand / model                                             |         | Kubota - D1105                                                                                                       |
| Engine norm                                                      |         | Tier 4 final                                                                                                         |
| I.C. Engine power rating / Power                                 |         | 25 Hp / 18.50 kW                                                                                                     |
| Miscellaneous                                                    |         |                                                                                                                      |
| Ground Pressure                                                  |         | 6.68 dan/cm2                                                                                                         |
| Hydraulic tank capacity                                          |         | 68.10 l                                                                                                              |
| Fuel tank                                                        |         | 37.90 I                                                                                                              |
| Sound pressure level (platform work station) (LpA)               |         | 79 dB                                                                                                                |
| Noise to environment (LwA)                                       |         | < 85 dB                                                                                                              |
| Vibration on hands/arms                                          |         | < 2.50 m/s <sup>2</sup>                                                                                              |
| Standards compliance                                             |         |                                                                                                                      |
| This machine is in compliance with:                              |         | European directives: 2006/42/EC- Machinery<br>(revised EN280:2013) - 2004/108/EC (EMC) -<br>2006/95/EC (Low voltage) |