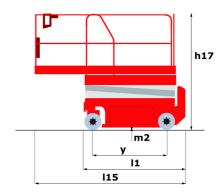

### 140 SC - Dimensional drawing

# 140 SC

|                                                                  | 140 SC  | Created on June 9, 2025 at 6:46 AM UT (                                                                              |
|------------------------------------------------------------------|---------|----------------------------------------------------------------------------------------------------------------------|
| Capacities                                                       |         | Metric                                                                                                               |
| Working height                                                   | h21     | 14.20 m                                                                                                              |
| Platform height                                                  | h7      | 12.20 m                                                                                                              |
| Platform capacity                                                | Q       | 363 kg                                                                                                               |
| Max. capacity on the extension deck                              |         | 136 kg                                                                                                               |
| Number of people (indoor / outdoor)                              |         | 3 / 2                                                                                                                |
| Weight and dimensions                                            |         |                                                                                                                      |
| Platform weight*                                                 |         | 5215 kg                                                                                                              |
| Platform dimensions (length x width)                             | lp / ep | 2.79 m x 1.60 m                                                                                                      |
| Platform dimensions with extension (length)                      |         | 4.31 m                                                                                                               |
| Overall length                                                   | I1      | 3.76 m                                                                                                               |
| Overall width                                                    | b1      | 1.75 m                                                                                                               |
| Overall height                                                   | h17     | 2.74 m                                                                                                               |
| Overall height (stowed)                                          | h18 *** | 2.08 m                                                                                                               |
| External turning radius                                          | Wa3     | 4.60 m                                                                                                               |
| Ground clearance at centre of wheelbase                          | m2      | 0.24 m                                                                                                               |
| Wheelbase                                                        | у       | 2.29 m                                                                                                               |
| Performances                                                     |         |                                                                                                                      |
| Drive speed - stowed                                             |         | 5.60 km/h                                                                                                            |
| Drive speed - raised                                             |         | 0.40 km/h                                                                                                            |
| Raise speed (laden) / Lower speed (laden)                        |         | 69 s / 46 s                                                                                                          |
| Gradeability                                                     |         | 30 %                                                                                                                 |
| Max outrigger leveling side to side                              |         | 11.70 °                                                                                                              |
| Indoor and outdoor max Tilt Rating (Fore and Aft / Side-to-Side) |         | 3°/2°                                                                                                                |
| Wheels                                                           |         |                                                                                                                      |
| Tires type                                                       |         | Foam-filled                                                                                                          |
| Drive wheels (front / rear)                                      |         | 2/2                                                                                                                  |
| Steering wheels (front / rear)                                   |         | 2/0                                                                                                                  |
| Braking wheels (front / rear)                                    |         | 2/2                                                                                                                  |
| Engine/Battery                                                   |         |                                                                                                                      |
| Engine brand / model                                             |         | Kubota - D1105                                                                                                       |
| Engine norm                                                      |         | Tier 4 final                                                                                                         |
| I.C. Engine power rating / Power                                 |         | 25 Hp / 18.50 kW                                                                                                     |
| Miscellaneous                                                    |         |                                                                                                                      |
| Ground Pressure                                                  |         | 6.68 dan/cm2                                                                                                         |
| Hydraulic tank capacity                                          |         | 68.10 l                                                                                                              |
| Fuel tank                                                        |         | 37.90 I                                                                                                              |
| Sound pressure level (platform work station) (LpA)               |         | 79 dB                                                                                                                |
| Noise to environment (LwA)                                       |         | < 85 dB                                                                                                              |
| Vibration on hands/arms                                          |         | < 2.50 m/s <sup>2</sup>                                                                                              |
| Standards compliance                                             |         |                                                                                                                      |
| This machine is in compliance with:                              |         | European directives: 2006/42/EC- Machinery<br>(revised EN280:2013) - 2004/108/EC (EMC) -<br>2006/95/EC (Low voltage) |