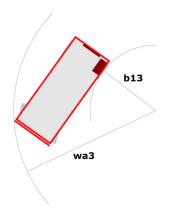

### 140 SC - Dimensional drawing

# 140 SC

|                                                                  | 140 SC  | Created on June 9, 2025 at 6:46 AM UT (                                                                              |
|------------------------------------------------------------------|---------|----------------------------------------------------------------------------------------------------------------------|
| Capacities                                                       |         | Metric                                                                                                               |
| Working height                                                   | h21     | 14.20 m                                                                                                              |
| Platform height                                                  | h7      | 12.20 m                                                                                                              |
| Platform capacity                                                | Q       | 363 kg                                                                                                               |
| Max. capacity on the extension deck                              |         | 136 kg                                                                                                               |
| Number of people (indoor / outdoor)                              |         | 3 / 2                                                                                                                |
| Weight and dimensions                                            |         |                                                                                                                      |
| Platform weight*                                                 |         | 5215 kg                                                                                                              |
| Platform dimensions (length x width)                             | lp / ep | 2.79 m x 1.60 m                                                                                                      |
| Platform dimensions with extension (length)                      |         | 4.31 m                                                                                                               |
| Overall length                                                   | I1      | 3.76 m                                                                                                               |
| Overall width                                                    | b1      | 1.75 m                                                                                                               |
| Overall height                                                   | h17     | 2.74 m                                                                                                               |
| Overall height (stowed)                                          | h18 *** | 2.08 m                                                                                                               |
| External turning radius                                          | Wa3     | 4.60 m                                                                                                               |
| Ground clearance at centre of wheelbase                          | m2      | 0.24 m                                                                                                               |
| Wheelbase                                                        | у       | 2.29 m                                                                                                               |
| Performances                                                     |         |                                                                                                                      |
| Drive speed - stowed                                             |         | 5.60 km/h                                                                                                            |
| Drive speed - raised                                             |         | 0.40 km/h                                                                                                            |
| Raise speed (laden) / Lower speed (laden)                        |         | 69 s / 46 s                                                                                                          |
| Gradeability                                                     |         | 30 %                                                                                                                 |
| Max outrigger leveling side to side                              |         | 11.70 °                                                                                                              |
| Indoor and outdoor max Tilt Rating (Fore and Aft / Side-to-Side) |         | 3°/2°                                                                                                                |
| Wheels                                                           |         |                                                                                                                      |
| Tires type                                                       |         | Foam-filled                                                                                                          |
| Drive wheels (front / rear)                                      |         | 2/2                                                                                                                  |
| Steering wheels (front / rear)                                   |         | 2/0                                                                                                                  |
| Braking wheels (front / rear)                                    |         | 2/2                                                                                                                  |
| Engine/Battery                                                   |         |                                                                                                                      |
| Engine brand / model                                             |         | Kubota - D1105                                                                                                       |
| Engine norm                                                      |         | Tier 4 final                                                                                                         |
| I.C. Engine power rating / Power                                 |         | 25 Hp / 18.50 kW                                                                                                     |
| Miscellaneous                                                    |         |                                                                                                                      |
| Ground Pressure                                                  |         | 6.68 dan/cm2                                                                                                         |
| Hydraulic tank capacity                                          |         | 68.10 l                                                                                                              |
| Fuel tank                                                        |         | 37.90 I                                                                                                              |
| Sound pressure level (platform work station) (LpA)               |         | 79 dB                                                                                                                |
| Noise to environment (LwA)                                       |         | < 85 dB                                                                                                              |
| Vibration on hands/arms                                          |         | < 2.50 m/s <sup>2</sup>                                                                                              |
| Standards compliance                                             |         |                                                                                                                      |
| This machine is in compliance with:                              |         | European directives: 2006/42/EC- Machinery<br>(revised EN280:2013) - 2004/108/EC (EMC) -<br>2006/95/EC (Low voltage) |