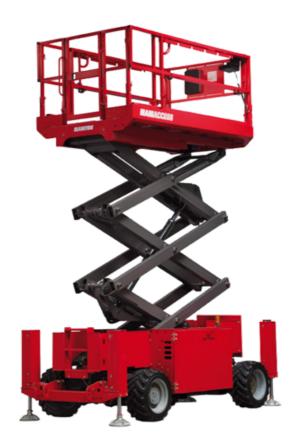

# 140 SC

|                                                                  | 140 SC  | Created on June 9, 2025 at 6:46 AM UT (                                                                              |
|------------------------------------------------------------------|---------|----------------------------------------------------------------------------------------------------------------------|
| Capacities                                                       |         | Metric                                                                                                               |
| Working height                                                   | h21     | 14.20 m                                                                                                              |
| Platform height                                                  | h7      | 12.20 m                                                                                                              |
| Platform capacity                                                | Q       | 363 kg                                                                                                               |
| Max. capacity on the extension deck                              |         | 136 kg                                                                                                               |
| Number of people (indoor / outdoor)                              |         | 3 / 2                                                                                                                |
| Weight and dimensions                                            |         |                                                                                                                      |
| Platform weight*                                                 |         | 5215 kg                                                                                                              |
| Platform dimensions (length x width)                             | lp / ep | 2.79 m x 1.60 m                                                                                                      |
| Platform dimensions with extension (length)                      |         | 4.31 m                                                                                                               |
| Overall length                                                   | I1      | 3.76 m                                                                                                               |
| Overall width                                                    | b1      | 1.75 m                                                                                                               |
| Overall height                                                   | h17     | 2.74 m                                                                                                               |
| Overall height (stowed)                                          | h18 *** | 2.08 m                                                                                                               |
| External turning radius                                          | Wa3     | 4.60 m                                                                                                               |
| Ground clearance at centre of wheelbase                          | m2      | 0.24 m                                                                                                               |
| Wheelbase                                                        | у       | 2.29 m                                                                                                               |
| Performances                                                     |         |                                                                                                                      |
| Drive speed - stowed                                             |         | 5.60 km/h                                                                                                            |
| Drive speed - raised                                             |         | 0.40 km/h                                                                                                            |
| Raise speed (laden) / Lower speed (laden)                        |         | 69 s / 46 s                                                                                                          |
| Gradeability                                                     |         | 30 %                                                                                                                 |
| Max outrigger leveling side to side                              |         | 11.70 °                                                                                                              |
| Indoor and outdoor max Tilt Rating (Fore and Aft / Side-to-Side) |         | 3°/2°                                                                                                                |
| Wheels                                                           |         |                                                                                                                      |
| Tires type                                                       |         | Foam-filled                                                                                                          |
| Drive wheels (front / rear)                                      |         | 2/2                                                                                                                  |
| Steering wheels (front / rear)                                   |         | 2/0                                                                                                                  |
| Braking wheels (front / rear)                                    |         | 2/2                                                                                                                  |
| Engine/Battery                                                   |         |                                                                                                                      |
| Engine brand / model                                             |         | Kubota - D1105                                                                                                       |
| Engine norm                                                      |         | Tier 4 final                                                                                                         |
| I.C. Engine power rating / Power                                 |         | 25 Hp / 18.50 kW                                                                                                     |
| Miscellaneous                                                    |         |                                                                                                                      |
| Ground Pressure                                                  |         | 6.68 dan/cm2                                                                                                         |
| Hydraulic tank capacity                                          |         | 68.10 l                                                                                                              |
| Fuel tank                                                        |         | 37.90 I                                                                                                              |
| Sound pressure level (platform work station) (LpA)               |         | 79 dB                                                                                                                |
| Noise to environment (LwA)                                       |         | < 85 dB                                                                                                              |
| Vibration on hands/arms                                          |         | < 2.50 m/s <sup>2</sup>                                                                                              |
| Standards compliance                                             |         |                                                                                                                      |
| This machine is in compliance with:                              |         | European directives: 2006/42/EC- Machinery<br>(revised EN280:2013) - 2004/108/EC (EMC) -<br>2006/95/EC (Low voltage) |