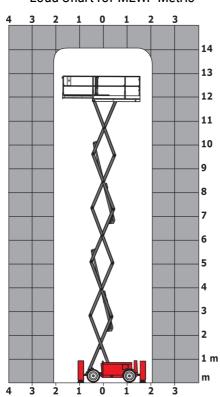

|
| Vibration on hands/arms                                          |         | < 2.50 m/s <sup>2</sup>                                                                                              |
| Standards compliance                                             |         |                                                                                                                      |
| This machine is in compliance with:                              |         | European directives: 2006/42/EC- Machinery<br>(revised EN280:2013) - 2004/108/EC (EMC) -<br>2006/95/EC (Low voltage) |

<sup>\*\*\*</sup> With folded guardrail

### 140 SC - Load chart

### Load Chart for MEWP Metric



### 140 SC - Dimensional drawing







## **Equipment**

| Standard                                                                    |
|-----------------------------------------------------------------------------|
| 230V Predisposition                                                         |
| 4 wheel drive                                                               |
| Anti-slip platform surface                                                  |
| Audible alarm and illuminated indicator lamp (leveling, overload, lowering) |
| CAN bus technology                                                          |
| Emergency stop button in platform and on frame                              |
| Engine mounted on sliding platform                                          |
| Fixed anti-shearin