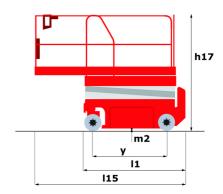

### 140 SC - Dimensional drawing

# 140 SC

|                                                                  | 14030   | Created off June 10, 2023 at 3.24 PW OT                                                                              |
|------------------------------------------------------------------|---------|----------------------------------------------------------------------------------------------------------------------|
| Capacities                                                       |         | Metric                                                                                                               |
| Working height                                                   | h21     | 14.20 m                                                                                                              |
| Platform height                                                  | h7      | 12.20 m                                                                                                              |
| Platform capacity                                                | Q       | 363 kg                                                                                                               |
| Max. capacity on the extension deck                              |         | 136 kg                                                                                                               |
| Number of people (indoor / outdoor)                              |         | 3 / 2                                                                                                                |
| Weight and dimensions                                            |         |                                                                                                                      |
| Platform weight*                                                 |         | 5215 kg                                                                                                              |
| Platform dimensions (length x width)                             | lp / ep | 2.79 m x 1.60 m                                                                                                      |
| Platform dimensions with extension (length)                      |         | 4.31 m                                                                                                               |
| Overall length                                                   | l1      | 3.76 m                                                                                                               |
| Overall width                                                    | b1      | 1.75 m                                                                                                               |
| Overall height                                                   | h17     | 2.74 m                                                                                                               |
| Overall height (stowed)                                          | h18 *** | 2.08 m                                                                                                               |
| External turning radius                                          | Wa3     | 4.60 m                                                                                                               |
| Ground clearance at centre of wheelbase                          | m2      | 0.24 m                                                                                                               |
| Wheelbase                                                        | v       | 2.29 m                                                                                                               |
| Performances                                                     |         |                                                                                                                      |
| Drive speed - stowed                                             |         | 5.60 km/h                                                                                                            |
| Drive speed - raised                                             |         | 0.40 km/h                                                                                                            |
| Raise speed (laden) / Lower speed (laden)                        |         | 69 s / 46 s                                                                                                          |
| Gradeability                                                     |         | 30 %                                                                                                                 |
| Max outrigger leveling side to side                              |         | 11.70 °                                                                                                              |
| Indoor and outdoor max Tilt Rating (Fore and Aft / Side-to-Side) |         | 3°/2°                                                                                                                |
| Wheels                                                           |         | 0 72                                                                                                                 |
| Tires type                                                       |         | Foam-filled                                                                                                          |
| Drive wheels (front / rear)                                      |         | 2 / 2                                                                                                                |
| Steering wheels (front / rear)                                   |         | 2/0                                                                                                                  |
| Braking wheels (front / rear)                                    |         | 2/2                                                                                                                  |
| Engine/Battery                                                   |         | 272                                                                                                                  |
| Engine brand / model                                             |         | Kubota - D1105                                                                                                       |
| Engine norm                                                      |         | Tier 4 final                                                                                                         |
| I.C. Engine power rating / Power                                 |         | 25 Hp / 18.50 kW                                                                                                     |
| Miscellaneous                                                    |         | 20 1.157 10.000 10.11                                                                                                |
| Ground Pressure                                                  |         | 6.68 dan/cm2                                                                                                         |
| Hydraulic tank capacity                                          |         | 68.10                                                                                                                |
| Fuel tank                                                        |         | 37.90 I                                                                                                              |
| Sound pressure level (platform work station) (LpA)               |         | 79 dB                                                                                                                |
| Noise to environment (LwA)                                       |         | < 85 dB                                                                                                              |
| Vibration on hands/arms                                          |         | < 2.50 m/s²                                                                                                          |
| Standards compliance                                             |         | - 2.00 m/o                                                                                                           |
| This machine is in compliance with:                              |         | European directives: 2006/42/EC- Machinery<br>(revised EN280:2013) - 2004/108/EC (EMC) -<br>2006/95/EC (Low voltage) |