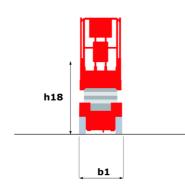

|
| Vibration on hands/arms                                          |         | < 2.50 m/s²                                                                                                          |
| Standards compliance                                             |         | - 2.00 m/o                                                                                                           |
| This machine is in compliance with:                              |         | European directives: 2006/42/EC- Machinery<br>(revised EN280:2013) - 2004/108/EC (EMC) -<br>2006/95/EC (Low voltage) |

<sup>\*\*\*</sup> With folded guardrail

### 140 SC - Load chart

#### Load Chart for MEWP Metric



### 140 SC - Dimensional drawing







## **Equipment**

| Standard                                                                    |
|-----------------------------------------------------------------------------|
| 230V Predisposition                                                         |
| 4 wheel drive                                                               |
| Anti-slip platform surface                                                  |
| Audible alarm and illuminated indicator lamp (leveling, overload, lowering) |
| CAN bus technology                                                          |
| Emergency stop button in platform and on frame                              |
| Engine mounted on sliding platform                                          |
| Fixed anti-shearing protection