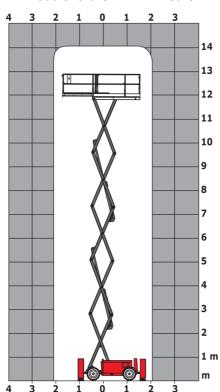

|
| Vibration on hands/arms                                          |         | < 2.50 m/s²                                                                                                          |
| Standards compliance                                             |         | - 2.00 m/o                                                                                                           |
| This machine is in compliance with:                              |         | European directives: 2006/42/EC- Machinery<br>(revised EN280:2013) - 2004/108/EC (EMC) -<br>2006/95/EC (Low voltage) |

<sup>\*\*\*</sup> With folded guardrail

### 140 SC - Load chart

#### Load Chart for MEWP Metric



### 140 SC - Dimensional drawing







## **Equipment**

| Standard                                                                    |
|-----------------------------------------------------------------------------|
| 230V Predisposition                                                         |
| 4 wheel drive                                                               |
| Anti-slip platform surface                                                  |
| Audible alarm and illuminated indicator lamp (leveling, overload, lowering) |
| CAN bus technology                                                          |
| Emergency stop button in platform and on frame                              |
| Engine mounted on sliding platform                                          |
| Fixed anti-shearin