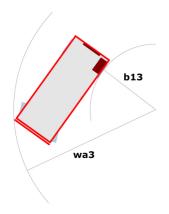

|
| Vibration on hands/arms                                          |         | < 2.50 m/s²                                                                                                          |
| Standards compliance                                             |         | - 2.00 m/o                                                                                                           |
| This machine is in compliance with:                              |         | European directives: 2006/42/EC- Machinery<br>(revised EN280:2013) - 2004/108/EC (EMC) -<br>2006/95/EC (Low voltage) |

<sup>\*\*\*</sup> With folded guardrail

### 140 SC - Load chart

#### Load Chart for MEWP Metric



### 140 SC - Dimensional drawing







## **Equipment**

| Standard                                                                    |
|-----------------------------------------------------------------------------|
| 230V Predisposition                                                         |
| 4 wheel drive                                                               |
| Anti-slip platform surface                                                  |
| Audible alarm and illuminated indicator lamp (leveling, overload, lowering) |
| CAN bus technology                                                          |
| Emergency stop button in platform and on frame                              |
| Engine mounted on sliding platform                                          |
| Fixed anti-shearing protection