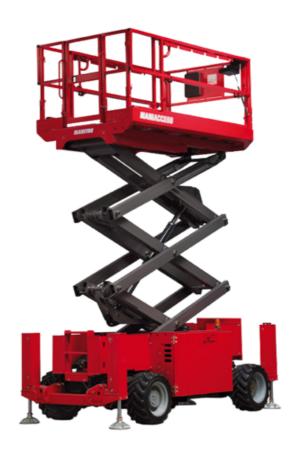

# 140 SC

|                                                                  | 14030   | Created off June 10, 2023 at 3.24 PW OT                                                                              |
|------------------------------------------------------------------|---------|----------------------------------------------------------------------------------------------------------------------|
| Capacities                                                       |         | Metric                                                                                                               |
| Working height                                                   | h21     | 14.20 m                                                                                                              |
| Platform height                                                  | h7      | 12.20 m                                                                                                              |
| Platform capacity                                                | Q       | 363 kg                                                                                                               |
| Max. capacity on the extension deck                              |         | 136 kg                                                                                                               |
| Number of people (indoor / outdoor)                              |         | 3 / 2                                                                                                                |
| Weight and dimensions                                            |         |                                                                                                                      |
| Platform weight*                                                 |         | 5215 kg                                                                                                              |
| Platform dimensions (length x width)                             | lp / ep | 2.79 m x 1.60 m                                                                                                      |
| Platform dimensions with extension (length)                      |         | 4.31 m                                                                                                               |
| Overall length                                                   | l1      | 3.76 m                                                                                                               |
| Overall width                                                    | b1      | 1.75 m                                                                                                               |
| Overall height                                                   | h17     | 2.74 m                                                                                                               |
| Overall height (stowed)                                          | h18 *** | 2.08 m                                                                                                               |
| External turning radius                                          | Wa3     | 4.60 m                                                                                                               |
| Ground clearance at centre of wheelbase                          | m2      | 0.24 m                                                                                                               |
| Wheelbase                                                        | v       | 2.29 m                                                                                                               |
| Performances                                                     |         |                                                                                                                      |
| Drive speed - stowed                                             |         | 5.60 km/h                                                                                                            |
| Drive speed - raised                                             |         | 0.40 km/h                                                                                                            |
| Raise speed (laden) / Lower speed (laden)                        |         | 69 s / 46 s                                                                                                          |
| Gradeability                                                     |         | 30 %                                                                                                                 |
| Max outrigger leveling side to side                              |         | 11.70 °                                                                                                              |
| Indoor and outdoor max Tilt Rating (Fore and Aft / Side-to-Side) |         | 3°/2°                                                                                                                |
| Wheels                                                           |         | 0 72                                                                                                                 |
| Tires type                                                       |         | Foam-filled                                                                                                          |
| Drive wheels (front / rear)                                      |         | 2 / 2                                                                                                                |
| Steering wheels (front / rear)                                   |         | 2/0                                                                                                                  |
| Braking wheels (front / rear)                                    |         | 2/2                                                                                                                  |
| Engine/Battery                                                   |         | 272                                                                                                                  |
| Engine brand / model                                             |         | Kubota - D1105                                                                                                       |
| Engine norm                                                      |         | Tier 4 final                                                                                                         |
| I.C. Engine power rating / Power                                 |         | 25 Hp / 18.50 kW                                                                                                     |
| Miscellaneous                                                    |         | 20 1.157 10.000 10.11                                                                                                |
| Ground Pressure                                                  |         | 6.68 dan/cm2                                                                                                         |
| Hydraulic tank capacity                                          |         | 68.10                                                                                                                |
| Fuel tank                                                        |         | 37.90 I                                                                                                              |
| Sound pressure level (platform work station) (LpA)               |         | 79 dB                                                                                                                |
| Noise to environment (LwA)                                       |         | < 85 dB                                                                                                              |
| Vibration on hands/arms                                          |         | < 2.50 m/s²                                                                                                          |
| Standards compliance                                             |         | - 2.00 m/o                                                                                                           |
| This machine is in compliance with:                              |         | European directives: 2006/42/EC- Machinery<br>(revised EN280:2013) - 2004/108/EC (EMC) -<br>2006/95/EC (Low voltage) |