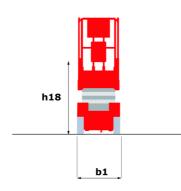

### 140 SC - Dimensional drawing

# 140 SC

|                                                                  | <b>140 sc</b> Created on June 1, 2025 at 2:37 A |                                                                                                                      |
|------------------------------------------------------------------|-------------------------------------------------|----------------------------------------------------------------------------------------------------------------------|
| Capacities                                                       |                                                 | Metric                                                                                                               |
| Working height                                                   | h21                                             | 14.20 m                                                                                                              |
| Platform height                                                  | h7                                              | 12.20 m                                                                                                              |
| Platform capacity                                                | Q                                               | 363 kg                                                                                                               |
| Max. capacity on the extension deck                              |                                                 | 136 kg                                                                                                               |
| Number of people (indoor / outdoor)                              |                                                 | 3 / 2                                                                                                                |
| Weight and dimensions                                            |                                                 |                                                                                                                      |
| Platform weight*                                                 |                                                 | 5215 kg                                                                                                              |
| Platform dimensions (length x width)                             | lp / ep                                         | 2.79 m x 1.60 m                                                                                                      |
| Platform dimensions with extension (length)                      |                                                 | 4.31 m                                                                                                               |
| Overall length                                                   | l1                                              | 3.76 m                                                                                                               |
| Overall width                                                    | b1                                              | 1.75 m                                                                                                               |
| Overall height                                                   | h17                                             | 2.74 m                                                                                                               |
| Overall height (stowed)                                          | h18 ***                                         | 2.08 m                                                                                                               |
| External turning radius                                          | Wa3                                             | 4.60 m                                                                                                               |
| Ground clearance at centre of wheelbase                          | m2                                              | 0.24 m                                                                                                               |
| Wheelbase                                                        | у                                               | 2.29 m                                                                                                               |
| Performances                                                     |                                                 |                                                                                                                      |
| Drive speed - stowed                                             |                                                 | 5.60 km/h                                                                                                            |
| Drive speed - raised                                             |                                                 | 0.40 km/h                                                                                                            |
| Raise speed (laden) / Lower speed (laden)                        |                                                 | 69 s / 46 s                                                                                                          |
| Gradeability                                                     |                                                 | 30 %                                                                                                                 |
| Max outrigger leveling side to side                              |                                                 | 11.70 °                                                                                                              |
| Indoor and outdoor max Tilt Rating (Fore and Aft / Side-to-Side) |                                                 | 3°/2°                                                                                                                |
| Wheels                                                           |                                                 |                                                                                                                      |
| Tires type                                                       |                                                 | Foam-filled                                                                                                          |
| Drive wheels (front / rear)                                      |                                                 | 2/2                                                                                                                  |
| Steering wheels (front / rear)                                   |                                                 | 2/0                                                                                                                  |
| Braking wheels (front / rear)                                    |                                                 | 2/2                                                                                                                  |
| Engine/Battery                                                   |                                                 |                                                                                                                      |
| Engine brand / model                                             |                                                 | Kubota - D1105                                                                                                       |
| Engine norm                                                      |                                                 | Tier 4 final                                                                                                         |
| I.C. Engine power rating / Power                                 |                                                 | 25 Hp / 18.50 kW                                                                                                     |
| Miscellaneous                                                    |                                                 |                                                                                                                      |
| Ground Pressure                                                  |                                                 | 6.68 dan/cm2                                                                                                         |
| Hydraulic tank capacity                                          |                                                 | 68.10 l                                                                                                              |
| Fuel tank                                                        |                                                 | 37.90 l                                                                                                              |
| Sound pressure level (platform work station) (LpA)               |                                                 | 79 dB                                                                                                                |
| Noise to environment (LwA)                                       |                                                 | < 85 dB                                                                                                              |
| Vibration on hands/arms                                          |                                                 | < 2.50 m/s²                                                                                                          |
| Standards compliance                                             |                                                 |                                                                                                                      |
| This machine is in compliance with:                              |                                                 | European directives: 2006/42/EC- Machinery<br>(revised EN280:2013) - 2004/108/EC (EMC) -<br>2006/95/EC (Low voltage) |