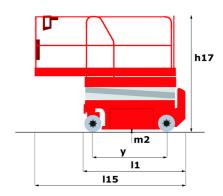

### 140 SC - Dimensional drawing

# 140 SC

|                                                                  | <b>140 sc</b> Created on June 1, 2025 at 2:37 A |                                                                                                                      |
|------------------------------------------------------------------|-------------------------------------------------|----------------------------------------------------------------------------------------------------------------------|
| Capacities                                                       |                                                 | Metric                                                                                                               |
| Working height                                                   | h21                                             | 14.20 m                                                                                                              |
| Platform height                                                  | h7                                              | 12.20 m                                                                                                              |
| Platform capacity                                                | Q                                               | 363 kg                                                                                                               |
| Max. capacity on the extension deck                              |                                                 | 136 kg                                                                                                               |
| Number of people (indoor / outdoor)                              |                                                 | 3 / 2                                                                                                                |
| Weight and dimensions                                            |                                                 |                                                                                                                      |
| Platform weight*                                                 |                                                 | 5215 kg                                                                                                              |
| Platform dimensions (length x width)                             | lp / ep                                         | 2.79 m x 1.60 m                                                                                                      |
| Platform dimensions with extension (length)                      |                                                 | 4.31 m                                                                                                               |
| Overall length                                                   | l1                                              | 3.76 m                                                                                                               |
| Overall width                                                    | b1                                              | 1.75 m                                                                                                               |
| Overall height                                                   | h17                                             | 2.74 m                                                                                                               |
| Overall height (stowed)                                          | h18 ***                                         | 2.08 m                                                                                                               |
| External turning radius                                          | Wa3                                             | 4.60 m                                                                                                               |
| Ground clearance at centre of wheelbase                          | m2                                              | 0.24 m                                                                                                               |
| Wheelbase                                                        | у                                               | 2.29 m                                                                                                               |
| Performances                                                     |                                                 |                                                                                                                      |
| Drive speed - stowed                                             |                                                 | 5.60 km/h                                                                                                            |
| Drive speed - raised                                             |                                                 | 0.40 km/h                                                                                                            |
| Raise speed (laden) / Lower speed (laden)                        |                                                 | 69 s / 46 s                                                                                                          |
| Gradeability                                                     |                                                 | 30 %                                                                                                                 |
| Max outrigger leveling side to side                              |                                                 | 11.70 °                                                                                                              |
| Indoor and outdoor max Tilt Rating (Fore and Aft / Side-to-Side) |                                                 | 3°/2°                                                                                                                |
| Wheels                                                           |                                                 |                                                                                                                      |
| Tires type                                                       |                                                 | Foam-filled                                                                                                          |
| Drive wheels (front / rear)                                      |                                                 | 2/2                                                                                                                  |
| Steering wheels (front / rear)                                   |                                                 | 2/0                                                                                                                  |
| Braking wheels (front / rear)                                    |                                                 | 2/2                                                                                                                  |
| Engine/Battery                                                   |                                                 |                                                                                                                      |
| Engine brand / model                                             |                                                 | Kubota - D1105                                                                                                       |
| Engine norm                                                      |                                                 | Tier 4 final                                                                                                         |
| I.C. Engine power rating / Power                                 |                                                 | 25 Hp / 18.50 kW                                                                                                     |
| Miscellaneous                                                    |                                                 |                                                                                                                      |
| Ground Pressure                                                  |                                                 | 6.68 dan/cm2                                                                                                         |
| Hydraulic tank capacity                                          |                                                 | 68.10 l                                                                                                              |
| Fuel tank                                                        |                                                 | 37.90 l                                                                                                              |
| Sound pressure level (platform work station) (LpA)               |                                                 | 79 dB                                                                                                                |
| Noise to environment (LwA)                                       |                                                 | < 85 dB                                                                                                              |
| Vibration on hands/arms                                          |                                                 | < 2.50 m/s²                                                                                                          |
| Standards compliance                                             |                                                 |                                                                                                                      |
| This machine is in compliance with:                              |                                                 | European directives: 2006/42/EC- Machinery<br>(revised EN280:2013) - 2004/108/EC (EMC) -<br>2006/95/EC (Low voltage) |