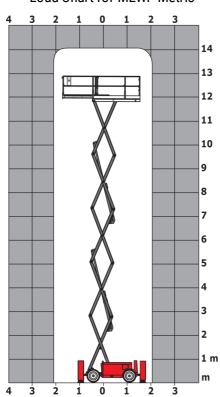

n hands/arms                                          |                                                 | < 2.50 m/s²                                                                                                          |
| Standards compliance                                             |                                                 |                                                                                                                      |
| This machine is in compliance with:                              |                                                 | European directives: 2006/42/EC- Machinery<br>(revised EN280:2013) - 2004/108/EC (EMC) -<br>2006/95/EC (Low voltage) |

<sup>\*\*\*</sup> With folded guardrail

### 140 SC - Load chart

### Load Chart for MEWP Metric



### 140 SC - Dimensional drawing







## **Equipment**

| Standard                                                                    |
|-----------------------------------------------------------------------------|
| 230V Predisposition                                                         |
| 4 wheel drive                                                               |
| Anti-slip platform surface                                                  |
| Audible alarm and illuminated indicator lamp (leveling, overload, lowering) |
| CAN bus technology                                                          |
| Emergency stop button in platform and on frame                              |
| Engine mounted on sliding platform                                          |
| Fixed anti-shearin