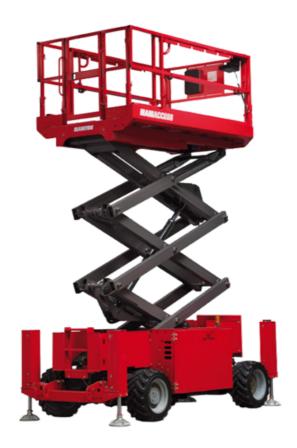

# 140 SC

|                                                                  | <b>140 sc</b> Created on June 1, 2025 at 2:37 A |                                                                                                                      |
|------------------------------------------------------------------|-------------------------------------------------|----------------------------------------------------------------------------------------------------------------------|
| Capacities                                                       |                                                 | Metric                                                                                                               |
| Working height                                                   | h21                                             | 14.20 m                                                                                                              |
| Platform height                                                  | h7                                              | 12.20 m                                                                                                              |
| Platform capacity                                                | Q                                               | 363 kg                                                                                                               |
| Max. capacity on the extension deck                              |                                                 | 136 kg                                                                                                               |
| Number of people (indoor / outdoor)                              |                                                 | 3 / 2                                                                                                                |
| Weight and dimensions                                            |                                                 |                                                                                                                      |
| Platform weight*                                                 |                                                 | 5215 kg                                                                                                              |
| Platform dimensions (length x width)                             | lp / ep                                         | 2.79 m x 1.60 m                                                                                                      |
| Platform dimensions with extension (length)                      |                                                 | 4.31 m                                                                                                               |
| Overall length                                                   | l1                                              | 3.76 m                                                                                                               |
| Overall width                                                    | b1                                              | 1.75 m                                                                                                               |
| Overall height                                                   | h17                                             | 2.74 m                                                                                                               |
| Overall height (stowed)                                          | h18 ***                                         | 2.08 m                                                                                                               |
| External turning radius                                          | Wa3                                             | 4.60 m                                                                                                               |
| Ground clearance at centre of wheelbase                          | m2                                              | 0.24 m                                                                                                               |
| Wheelbase                                                        | у                                               | 2.29 m                                                                                                               |
| Performances                                                     |                                                 |                                                                                                                      |
| Drive speed - stowed                                             |                                                 | 5.60 km/h                                                                                                            |
| Drive speed - raised                                             |                                                 | 0.40 km/h                                                                                                            |
| Raise speed (laden) / Lower speed (laden)                        |                                                 | 69 s / 46 s                                                                                                          |
| Gradeability                                                     |                                                 | 30 %                                                                                                                 |
| Max outrigger leveling side to side                              |                                                 | 11.70 °                                                                                                              |
| Indoor and outdoor max Tilt Rating (Fore and Aft / Side-to-Side) |                                                 | 3°/2°                                                                                                                |
| Wheels                                                           |                                                 |                                                                                                                      |
| Tires type                                                       |                                                 | Foam-filled                                                                                                          |
| Drive wheels (front / rear)                                      |                                                 | 2/2                                                                                                                  |
| Steering wheels (front / rear)                                   |                                                 | 2/0                                                                                                                  |
| Braking wheels (front / rear)                                    |                                                 | 2/2                                                                                                                  |
| Engine/Battery                                                   |                                                 |                                                                                                                      |
| Engine brand / model                                             |                                                 | Kubota - D1105                                                                                                       |
| Engine norm                                                      |                                                 | Tier 4 final                                                                                                         |
| I.C. Engine power rating / Power                                 |                                                 | 25 Hp / 18.50 kW                                                                                                     |
| Miscellaneous                                                    |                                                 |                                                                                                                      |
| Ground Pressure                                                  |                                                 | 6.68 dan/cm2                                                                                                         |
| Hydraulic tank capacity                                          |                                                 | 68.10 l                                                                                                              |
| Fuel tank                                                        |                                                 | 37.90 l                                                                                                              |
| Sound pressure level (platform work station) (LpA)               |                                                 | 79 dB                                                                                                                |
| Noise to environment (LwA)                                       |                                                 | < 85 dB                                                                                                              |
| Vibration on hands/arms                                          |                                                 | < 2.50 m/s²                                                                                                          |
| Standards compliance                                             |                                                 |                                                                                                                      |
| This machine is in compliance with:                              |                                                 | European directives: 2006/42/EC- Machinery<br>(revised EN280:2013) - 2004/108/EC (EMC) -<br>2006/95/EC (Low voltage) |