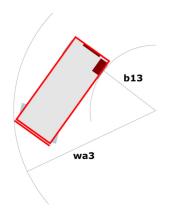

### 140 SC - Dimensional drawing

# 140 SC

|                                                                  | <b>140 sc</b> Created on June 1, 2025 at 2:37 A |                                                                                                                      |
|------------------------------------------------------------------|-------------------------------------------------|----------------------------------------------------------------------------------------------------------------------|
| Capacities                                                       |                                                 | Metric                                                                                                               |
| Working height                                                   | h21                                             | 14.20 m                                                                                                              |
| Platform height                                                  | h7                                              | 12.20 m                                                                                                              |
| Platform capacity                                                | Q                                               | 363 kg                                                                                                               |
| Max. capacity on the extension deck                              |                                                 | 136 kg                                                                                                               |
| Number of people (indoor / outdoor)                              |                                                 | 3 / 2                                                                                                                |
| Weight and dimensions                                            |                                                 |                                                                                                                      |
| Platform weight*                                                 |                                                 | 5215 kg                                                                                                              |
| Platform dimensions (length x width)                             | lp / ep                                         | 2.79 m x 1.60 m                                                                                                      |
| Platform dimensions with extension (length)                      |                                                 | 4.31 m                                                                                                               |
| Overall length                                                   | l1                                              | 3.76 m                                                                                                               |
| Overall width                                                    | b1                                              | 1.75 m                                                                                                               |
| Overall height                                                   | h17                                             | 2.74 m                                                                                                               |
| Overall height (stowed)                                          | h18 ***                                         | 2.08 m                                                                                                               |
| External turning radius                                          | Wa3                                             | 4.60 m                                                                                                               |
| Ground clearance at centre of wheelbase                          | m2                                              | 0.24 m                                                                                                               |
| Wheelbase                                                        | у                                               | 2.29 m                                                                                                               |
| Performances                                                     |                                                 |                                                                                                                      |
| Drive speed - stowed                                             |                                                 | 5.60 km/h                                                                                                            |
| Drive speed - raised                                             |                                                 | 0.40 km/h                                                                                                            |
| Raise speed (laden) / Lower speed (laden)                        |                                                 | 69 s / 46 s                                                                                                          |
| Gradeability                                                     |                                                 | 30 %                                                                                                                 |
| Max outrigger leveling side to side                              |                                                 | 11.70 °                                                                                                              |
| Indoor and outdoor max Tilt Rating (Fore and Aft / Side-to-Side) |                                                 | 3°/2°                                                                                                                |
| Wheels                                                           |                                                 |                                                                                                                      |
| Tires type                                                       |                                                 | Foam-filled                                                                                                          |
| Drive wheels (front / rear)                                      |                                                 | 2/2                                                                                                                  |
| Steering wheels (front / rear)                                   |                                                 | 2/0                                                                                                                  |
| Braking wheels (front / rear)                                    |                                                 | 2/2                                                                                                                  |
| Engine/Battery                                                   |                                                 |                                                                                                                      |
| Engine brand / model                                             |                                                 | Kubota - D1105                                                                                                       |
| Engine norm                                                      |                                                 | Tier 4 final                                                                                                         |
| I.C. Engine power rating / Power                                 |                                                 | 25 Hp / 18.50 kW                                                                                                     |
| Miscellaneous                                                    |                                                 |                                                                                                                      |
| Ground Pressure                                                  |                                                 | 6.68 dan/cm2                                                                                                         |
| Hydraulic tank capacity                                          |                                                 | 68.10 l                                                                                                              |
| Fuel tank                                                        |                                                 | 37.90 l                                                                                                              |
| Sound pressure level (platform work station) (LpA)               |                                                 | 79 dB                                                                                                                |
| Noise to environment (LwA)                                       |                                                 | < 85 dB                                                                                                              |
| Vibration on hands/arms                                          |                                                 | < 2.50 m/s²                                                                                                          |
| Standards compliance                                             |                                                 |                                                                                                                      |
| This machine is in compliance with:                              |                                                 | European directives: 2006/42/EC- Machinery<br>(revised EN280:2013) - 2004/108/EC (EMC) -<br>2006/95/EC (Low voltage) |