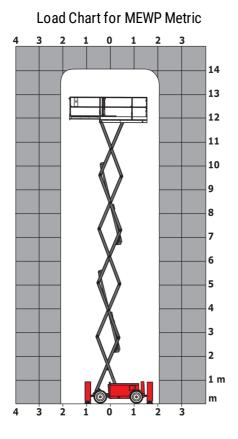

|         | < 85 dB                                                                                                          |
| Vibration on hands/arms                                          |         | < 2.50 m/s²                                                                                                      |
| Standards compliance                                             |         |                                                                                                                  |
| This machine is in compliance with:                              |         | European directives: 2006/42/EC- Machine<br>(revised EN280:2013) - 2004/108/EC (EMC)<br>2006/95/EC (Low voltage) |

\*\*\* With folded guardrail

## 140 SC - Load chart



## 140 SC - Dimensional drawing



## Equipment

| Standard                                                                    |
|-----------------------------------------------------------------------------|
| 230V Predisposition                                                         |
| 4 wheel drive                                                               |
| Anti-slip platform surface                                                  |
| Audible alarm and illuminated indicator lamp (leveling, overload, lowering) |
| CAN bus technology                                                          |
| Emergency stop button in platform and on frame                              |
| Engine mounted on sliding platform                                          |
| Fixed anti-shearing protect