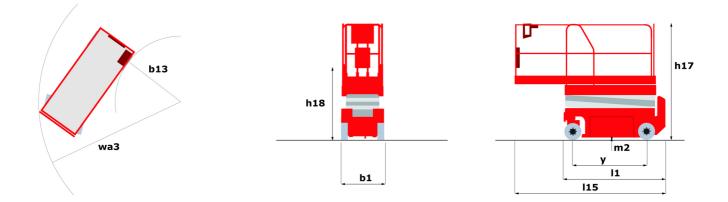

## 140 SC - Dimensional drawing

Technical sheet :

| 0                                                                |         | Mada                                                                                                             |
|------------------------------------------------------------------|---------|------------------------------------------------------------------------------------------------------------------|
| Capacities                                                       |         | Metric                                                                                                           |
| Working height                                                   | h21     | 14.20 m                                                                                                          |
| Platform height                                                  | h7      | 12.20 m                                                                                                          |
| Platform capacity                                                | Q       | 363 kg                                                                                                           |
| Max. capacity on the extension deck                              |         | 136 kg                                                                                                           |
| Number of people (indoor / outdoor)                              |         | 3 / 2                                                                                                            |
| Weight and dimensions                                            |         |                                                                                                                  |
| Platform weight*                                                 |         | 5215 kg                                                                                                          |
| Platform dimensions (length x width)                             | lp / ep | 2.79 m x 1.60 m                                                                                                  |
| Platform dimensions with extension (length)                      |         | 4.31 m                                                                                                           |
| Overall length                                                   | 11      | 3.76 m                                                                                                           |
| Overall width                                                    | b1      | 1.75 m                                                                                                           |
| Overall height                                                   | h17     | 2.74 m                                                                                                           |
| Overall height (stowed)                                          | h18 *** | 2.08 m                                                                                                           |
| External turning radius                                          | Wa3     | 4.60 m                                                                                                           |
| Ground clearance at centre of wheelbase                          | m2      | 0.24 m                                                                                                           |
| Wheelbase                                                        | у       | 2.29 m                                                                                                           |
| Performances                                                     |         |                                                                                                                  |
| Drive speed - stowed                                             |         | 5.60 km/h                                                                                                        |
| Drive speed - raised                                             |         | 0.40 km/h                                                                                                        |
| Raise speed (laden) / Lower speed (laden)                        |         | 69 s / 46 s                                                                                                      |
| Gradeability                                                     |         | 30 %                                                                                                             |
| Max outrigger leveling side to side                              |         | 11.70 °                                                                                                          |
| Indoor and outdoor max Tilt Rating (Fore and Aft / Side-to-Side) |         | 3 ° / 2 °                                                                                                        |
| Wheels                                                           |         |                                                                                                                  |
| Tires type                                                       |         | Foam-filled                                                                                                      |
| Drive wheels (front / rear)                                      |         | 2 / 2                                                                                                            |
| Steering wheels (front / rear)                                   |         | 2 / 0                                                                                                            |
| Braking wheels (front / rear)                                    |         | 2 / 2                                                                                                            |
| Engine/Battery                                                   |         |                                                                                                                  |
| Engine brand / model                                             |         | Kubota - D1105                                                                                                   |
| Engine norm                                                      |         | Tier 4 final                                                                                                     |
| I.C. Engine power rating / Power                                 |         | 25 Hp / 18.50 kW                                                                                                 |
| Miscellaneous                                                    |         |                                                                                                                  |
| Ground Pressure                                                  |         | 6.68 dan/cm2                                                                                                     |
| Hydraulic tank capacity                                          |         | 68.10 l                                                                                                          |
| Fuel tank                                                        |         | 37.90 l                                                                                                          |
| Sound pressure level (platform work station) (LpA)               |         | 79 dB                                                                                                            |
| Noise to environment (LwA)                                       |         | < 85 dB                                                                                                          |
| Vibration on hands/arms                                          |         | < 2.50 m/s²                                                                                                      |
| Standards compliance                                             |         |                                                                                                                  |
| This machine is in compliance with:                              |         | European directives: 2006/42/EC- Machine<br>(revised EN280:2013) - 2004/108/EC (EMC)<br>2006/95/EC (Low voltage) |