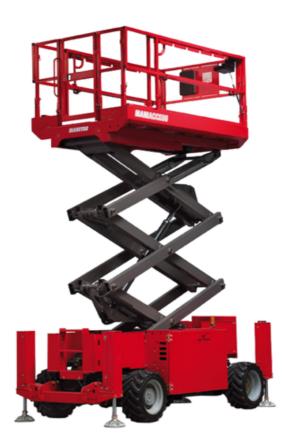

Technical sheet :

| Conscience                                                       |         | Matria                                                                                                            |
|------------------------------------------------------------------|---------|-------------------------------------------------------------------------------------------------------------------|
| Capacities                                                       | - L01   | Metric                                                                                                            |
| Working height                                                   | h21     | 14.20 m                                                                                                           |
| Platform height                                                  | h7      | 12.20 m                                                                                                           |
| Platform capacity                                                | Q       | 363 kg                                                                                                            |
| Max. capacity on the extension deck                              |         | 136 kg                                                                                                            |
| Number of people (indoor / outdoor)                              |         | 3 / 2                                                                                                             |
| Weight and dimensions                                            |         | 5015 km                                                                                                           |
| Platform weight*                                                 | la ( se | 5215 kg                                                                                                           |
| Platform dimensions (length x width)                             | lp / ep | 2.79 m x 1.60 m                                                                                                   |
| Platform dimensions with extension (length)                      | 11      | 4.31 m                                                                                                            |
| Overall length                                                   | 11      | 3.76 m                                                                                                            |
| Overall width                                                    | b1      | 1.75 m                                                                                                            |
| Overall height                                                   | h17     | 2.74 m                                                                                                            |
| Overall height (stowed)                                          | h18 *** | 2.08 m                                                                                                            |
| External turning radius                                          | Wa3     | 4.60 m                                                                                                            |
| Ground clearance at centre of wheelbase                          | m2      | 0.24 m                                                                                                            |
| Wheelbase                                                        | у       | 2.29 m                                                                                                            |
| Performances                                                     |         |                                                                                                                   |
| Drive speed - stowed                                             |         | 5.60 km/h                                                                                                         |
| Drive speed - raised                                             |         | 0.40 km/h                                                                                                         |
| Raise speed (laden) / Lower speed (laden)                        |         | 69 s / 46 s                                                                                                       |
| Gradeability                                                     |         | 30 %                                                                                                              |
| Max outrigger leveling side to side                              |         | 11.70 °                                                                                                           |
| Indoor and outdoor max Tilt Rating (Fore and Aft / Side-to-Side) |         | 3 ° / 2 °                                                                                                         |
| Wheels                                                           |         |                                                                                                                   |
| Tires type                                                       |         | Foam-filled                                                                                                       |
| Drive wheels (front / rear)                                      |         | 2/2                                                                                                               |
| Steering wheels (front / rear)                                   |         | 2 / 0                                                                                                             |
| Braking wheels (front / rear)                                    |         | 2 / 2                                                                                                             |
| Engine/Battery                                                   |         |                                                                                                                   |
| Engine brand / model                                             |         | Kubota - D1105                                                                                                    |
| Engine norm                                                      |         | Tier 4 final                                                                                                      |
| I.C. Engine power rating / Power                                 |         | 25 Hp / 18.50 kW                                                                                                  |
| Miscellaneous                                                    |         |                                                                                                                   |
| Ground Pressure                                                  |         | 6.68 dan/cm2                                                                                                      |
| Hydraulic tank capacity                                          |         | 68.10 l                                                                                                           |
| Fuel tank                                                        |         | 37.90 l                                                                                                           |
| Sound pressure level (platform work station) (LpA)               |         | 79 dB                                                                                                             |
| Noise to environment (LwA)                                       |         | < 85 dB                                                                                                           |
| Vibration on hands/arms                                          |         | < 2.50 m/s²                                                                                                       |
| Standards compliance                                             |         |                                                                                                                   |
| This machine is in compliance with:                              |         | European directives: 2006/42/EC- Machiner<br>(revised EN280:2013) - 2004/108/EC (EMC)<br>2006/95/EC (Low voltage) |