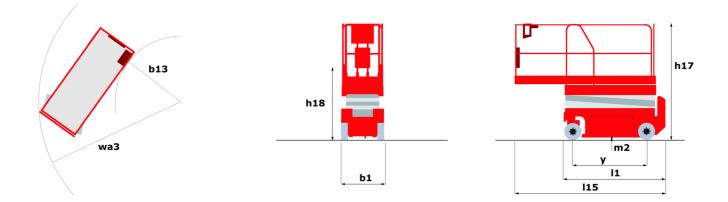

## 140 SC - Dimensional drawing

Technical sheet :

| Conscience                                                       |         | Matria                                                                                                            |
|------------------------------------------------------------------|---------|-------------------------------------------------------------------------------------------------------------------|
| Capacities                                                       | - L01   | Metric                                                                                                            |
| Working height                                                   | h21     | 14.20 m                                                                                                           |
| Platform height                                                  | h7      | 12.20 m                                                                                                           |
| Platform capacity                                                | Q       | 363 kg                                                                                                            |
| Max. capacity on the extension deck                              |         | 136 kg                                                                                                            |
| Number of people (indoor / outdoor)                              |         | 3 / 2                                                                                                             |
| Weight and dimensions                                            |         | 5015 km                                                                                                           |
| Platform weight*                                                 | la ( se | 5215 kg                                                                                                           |
| Platform dimensions (length x width)                             | lp / ep | 2.79 m x 1.60 m                                                                                                   |
| Platform dimensions with extension (length)                      | 11      | 4.31 m                                                                                                            |
| Overall length                                                   | 11      | 3.76 m                                                                                                            |
| Overall width                                                    | b1      | 1.75 m                                                                                                            |
| Overall height                                                   | h17     | 2.74 m                                                                                                            |
| Overall height (stowed)                                          | h18 *** | 2.08 m                                                                                                            |
| External turning radius                                          | Wa3     | 4.60 m                                                                                                            |
| Ground clearance at centre of wheelbase                          | m2      | 0.24 m                                                                                                            |
| Wheelbase                                                        | у       | 2.29 m                                                                                                            |
| Performances                                                     |         |                                                                                                                   |
| Drive speed - stowed                                             |         | 5.60 km/h                                                                                                         |
| Drive speed - raised                                             |         | 0.40 km/h                                                                                                         |
| Raise speed (laden) / Lower speed (laden)                        |         | 69 s / 46 s                                                                                                       |
| Gradeability                                                     |         | 30 %                                                                                                              |
| Max outrigger leveling side to side                              |         | 11.70 °                                                                                                           |
| Indoor and outdoor max Tilt Rating (Fore and Aft / Side-to-Side) |         | 3 ° / 2 °                                                                                                         |
| Wheels                                                           |         |                                                                                                                   |
| Tires type                                                       |         | Foam-filled                                                                                                       |
| Drive wheels (front / rear)                                      |         | 2/2                                                                                                               |
| Steering wheels (front / rear)                                   |         | 2 / 0                                                                                                             |
| Braking wheels (front / rear)                                    |         | 2 / 2                                                                                                             |
| Engine/Battery                                                   |         |                                                                                                                   |
| Engine brand / model                                             |         | Kubota - D1105                                                                                                    |
| Engine norm                                                      |         | Tier 4 final                                                                                                      |
| I.C. Engine power rating / Power                                 |         | 25 Hp / 18.50 kW                                                                                                  |
| Miscellaneous                                                    |         |                                                                                                                   |
| Ground Pressure                                                  |         | 6.68 dan/cm2                                                                                                      |
| Hydraulic tank capacity                                          |         | 68.10 l                                                                                                           |
| Fuel tank                                                        |         | 37.90 l                                                                                                           |
| Sound pressure level (platform work station) (LpA)               |         | 79 dB                                                                                                             |
| Noise to environment (LwA)                                       |         | < 85 dB                                                                                                           |
| Vibration on hands/arms                                          |         | < 2.50 m/s²                                                                                                       |
| Standards compliance                                             |         |                                                                                                                   |
| This machine is in compliance with:                              |         | European directives: 2006/42/EC- Machiner<br>(revised EN280:2013) - 2004/108/EC (EMC)<br>2006/95/EC (Low voltage) |