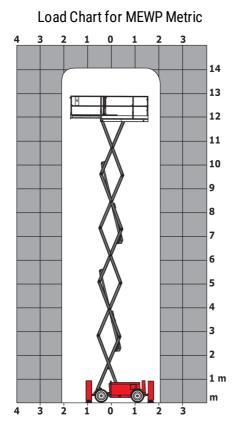

|         | < 85 dB                                                                                                           |
| Vibration on hands/arms                                          |         | < 2.50 m/s²                                                                                                       |
| Standards compliance                                             |         |                                                                                                                   |
| This machine is in compliance with:                              |         | European directives: 2006/42/EC- Machiner<br>(revised EN280:2013) - 2004/108/EC (EMC)<br>2006/95/EC (Low voltage) |

\*\*\* With folded guardrail

## 140 SC - Load chart



## 140 SC - Dimensional drawing



## Equipment

| Standard                                                                    |
|-----------------------------------------------------------------------------|
| 230V Predisposition                                                         |
| 4 wheel drive                                                               |
| Anti-slip platform surface                                                  |
| Audible alarm and illuminated indicator lamp (leveling, overload, lowering) |
| CAN bus technology                                                          |
| Emergency stop button in platform and on frame                              |
| Engine mounted on sliding platform                                          |
| Fixed anti-shearing protect