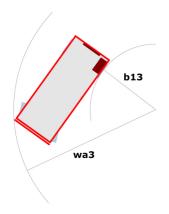

|
| Vibration on hands/arms                                          |         | < 2.50 m/s²                                                                                                          |
| Standards compliance                                             |         |                                                                                                                      |
| This machine is in compliance with:                              |         | European directives: 2006/42/EC- Machinery<br>(revised EN280:2013) - 2004/108/EC (EMC) -<br>2006/95/EC (Low voltage) |

<sup>\*\*\*</sup> With folded guardrail

### 140 SC - Load chart

### Load Chart for MEWP Metric



### 140 SC - Dimensional drawing







## **Equipment**

| Standard                                                                    |
|-----------------------------------------------------------------------------|
| 230V Predisposition                                                         |
| 4 wheel drive                                                               |
| Anti-slip platform surface                                                  |
| Audible alarm and illuminated indicator lamp (leveling, overload, lowering) |
| CAN bus technology                                                          |
| Emergency stop button in platform and on frame                              |
| Engine mounted on sliding platform                                          |
| Fixed anti-shearing protection