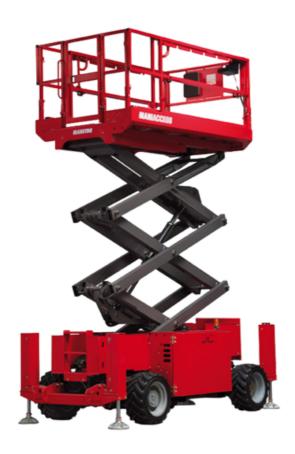

# 140 SC

|                                                                  | 14050   | Created on June 1, 2025 at 11:03 PM UTC                                                                              |
|------------------------------------------------------------------|---------|----------------------------------------------------------------------------------------------------------------------|
| Capacities                                                       |         | Metric                                                                                                               |
| Working height                                                   | h21     | 14.20 m                                                                                                              |
| Platform height                                                  | h7      | 12.20 m                                                                                                              |
| Platform capacity                                                | Q       | 363 kg                                                                                                               |
| Max. capacity on the extension deck                              |         | 136 kg                                                                                                               |
| Number of people (indoor / outdoor)                              |         | 3 / 2                                                                                                                |
| Weight and dimensions                                            |         |                                                                                                                      |
| Platform weight*                                                 |         | 5215 kg                                                                                                              |
| Platform dimensions (length x width)                             | lp / ep | 2.79 m x 1.60 m                                                                                                      |
| Platform dimensions with extension (length)                      |         | 4.31 m                                                                                                               |
| Overall length                                                   | l1      | 3.76 m                                                                                                               |
| Overall width                                                    | b1      | 1.75 m                                                                                                               |
| Overall height                                                   | h17     | 2.74 m                                                                                                               |
| Overall height (stowed)                                          | h18 *** | 2.08 m                                                                                                               |
| External turning radius                                          | Wa3     | 4.60 m                                                                                                               |
| Ground clearance at centre of wheelbase                          | m2      | 0.24 m                                                                                                               |
| Wheelbase                                                        | у       | 2.29 m                                                                                                               |
| Performances                                                     |         |                                                                                                                      |
| Drive speed - stowed                                             |         | 5.60 km/h                                                                                                            |
| Drive speed - raised                                             |         | 0.40 km/h                                                                                                            |
| Raise speed (laden) / Lower speed (laden)                        |         | 69 s / 46 s                                                                                                          |
| Gradeability                                                     |         | 30 %                                                                                                                 |
| Max outrigger leveling side to side                              |         | 11.70 °                                                                                                              |
| Indoor and outdoor max Tilt Rating (Fore and Aft / Side-to-Side) |         | 3°/2°                                                                                                                |
| Wheels                                                           |         |                                                                                                                      |
| Tires type                                                       |         | Foam-filled                                                                                                          |
| Drive wheels (front / rear)                                      |         | 2 / 2                                                                                                                |
| Steering wheels (front / rear)                                   |         | 2 / 0                                                                                                                |
| Braking wheels (front / rear)                                    |         | 2 / 2                                                                                                                |
| Engine/Battery                                                   |         |                                                                                                                      |
| Engine brand / model                                             |         | Kubota - D1105                                                                                                       |
| Engine norm                                                      |         | Tier 4 final                                                                                                         |
| I.C. Engine power rating / Power                                 |         | 25 Hp / 18.50 kW                                                                                                     |
| Miscellaneous                                                    |         |                                                                                                                      |
| Ground Pressure                                                  |         | 6.68 dan/cm2                                                                                                         |
| Hydraulic tank capacity                                          |         | 68.10 l                                                                                                              |
| Fuel tank                                                        |         | 37.90 l                                                                                                              |
| Sound pressure level (platform work station) (LpA)               |         | 79 dB                                                                                                                |
| Noise to environment (LwA)                                       |         | < 85 dB                                                                                                              |
| Vibration on hands/arms                                          |         | < 2.50 m/s²                                                                                                          |
| Standards compliance                                             |         |                                                                                                                      |
| This machine is in compliance with:                              |         | European directives: 2006/42/EC- Machinery<br>(revised EN280:2013) - 2004/108/EC (EMC) -<br>2006/95/EC (Low voltage) |