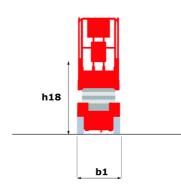

# 140 SC

|                                                                  | 14050   | Created on June 1, 2025 at 11:03 PM UTC                                                                              |
|------------------------------------------------------------------|---------|----------------------------------------------------------------------------------------------------------------------|
| Capacities                                                       |         | Metric                                                                                                               |
| Working height                                                   | h21     | 14.20 m                                                                                                              |
| Platform height                                                  | h7      | 12.20 m                                                                                                              |
| Platform capacity                                                | Q       | 363 kg                                                                                                               |
| Max. capacity on the extension deck                              |         | 136 kg                                                                                                               |
| Number of people (indoor / outdoor)                              |         | 3 / 2                                                                                                                |
| Weight and dimensions                                            |         |                                                                                                                      |
| Platform weight*                                                 |         | 5215 kg                                                                                                              |
| Platform dimensions (length x width)                             | lp / ep | 2.79 m x 1.60 m                                                                                                      |
| Platform dimensions with extension (length)                      |         | 4.31 m                                                                                                               |
| Overall length                                                   | l1      | 3.76 m                                                                                                               |
| Overall width                                                    | b1      | 1.75 m                                                                                                               |
| Overall height                                                   | h17     | 2.74 m                                                                                                               |
| Overall height (stowed)                                          | h18 *** | 2.08 m                                                                                                               |
| External turning radius                                          | Wa3     | 4.60 m                                                                                                               |
| Ground clearance at centre of wheelbase                          | m2      | 0.24 m                                                                                                               |
| Wheelbase                                                        | у       | 2.29 m                                                                                                               |
| Performances                                                     |         |                                                                                                                      |
| Drive speed - stowed                                             |         | 5.60 km/h                                                                                                            |
| Drive speed - raised                                             |         | 0.40 km/h                                                                                                            |
| Raise speed (laden) / Lower speed (laden)                        |         | 69 s / 46 s                                                                                                          |
| Gradeability                                                     |         | 30 %                                                                                                                 |
| Max outrigger leveling side to side                              |         | 11.70 °                                                                                                              |
| Indoor and outdoor max Tilt Rating (Fore and Aft / Side-to-Side) |         | 3°/2°                                                                                                                |
| Wheels                                                           |         |                                                                                                                      |
| Tires type                                                       |         | Foam-filled                                                                                                          |
| Drive wheels (front / rear)                                      |         | 2 / 2                                                                                                                |
| Steering wheels (front / rear)                                   |         | 2 / 0                                                                                                                |
| Braking wheels (front / rear)                                    |         | 2 / 2                                                                                                                |
| Engine/Battery                                                   |         |                                                                                                                      |
| Engine brand / model                                             |         | Kubota - D1105                                                                                                       |
| Engine norm                                                      |         | Tier 4 final                                                                                                         |
| I.C. Engine power rating / Power                                 |         | 25 Hp / 18.50 kW                                                                                                     |
| Miscellaneous                                                    |         |                                                                                                                      |
| Ground Pressure                                                  |         | 6.68 dan/cm2                                                                                                         |
| Hydraulic tank capacity                                          |         | 68.10 l                                                                                                              |
| Fuel tank                                                        |         | 37.90 l                                                                                                              |
| Sound pressure level (platform work station) (LpA)               |         | 79 dB                                                                                                                |
| Noise to environment (LwA)                                       |         | < 85 dB                                                                                                              |
| Vibration on hands/arms                                          |         | < 2.50 m/s²                                                                                                          |
| Standards compliance                                             |         |                                                                                                                      |
| This machine is in compliance with:                              |         | European directives: 2006/42/EC- Machinery<br>(revised EN280:2013) - 2004/108/EC (EMC) -<br>2006/95/EC (Low voltage) |

### 140 SC - Dimensional drawing