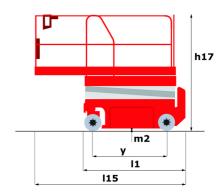

# 140 SC

|                                                                  | 14050   | Created on June 1, 2025 at 11:03 PM UTC                                                                              |
|------------------------------------------------------------------|---------|----------------------------------------------------------------------------------------------------------------------|
| Capacities                                                       |         | Metric                                                                                                               |
| Working height                                                   | h21     | 14.20 m                                                                                                              |
| Platform height                                                  | h7      | 12.20 m                                                                                                              |
| Platform capacity                                                | Q       | 363 kg                                                                                                               |
| Max. capacity on the extension deck                              |         | 136 kg                                                                                                               |
| Number of people (indoor / outdoor)                              |         | 3 / 2                                                                                                                |
| Weight and dimensions                                            |         |                                                                                                                      |
| Platform weight*                                                 |         | 5215 kg                                                                                                              |
| Platform dimensions (length x width)                             | lp / ep | 2.79 m x 1.60 m                                                                                                      |
| Platform dimensions with extension (length)                      |         | 4.31 m                                                                                                               |
| Overall length                                                   | l1      | 3.76 m                                                                                                               |
| Overall width                                                    | b1      | 1.75 m                                                                                                               |
| Overall height                                                   | h17     | 2.74 m                                                                                                               |
| Overall height (stowed)                                          | h18 *** | 2.08 m                                                                                                               |
| External turning radius                                          | Wa3     | 4.60 m                                                                                                               |
| Ground clearance at centre of wheelbase                          | m2      | 0.24 m                                                                                                               |
| Wheelbase                                                        | у       | 2.29 m                                                                                                               |
| Performances                                                     |         |                                                                                                                      |
| Drive speed - stowed                                             |         | 5.60 km/h                                                                                                            |
| Drive speed - raised                                             |         | 0.40 km/h                                                                                                            |
| Raise speed (laden) / Lower speed (laden)                        |         | 69 s / 46 s                                                                                                          |
| Gradeability                                                     |         | 30 %                                                                                                                 |
| Max outrigger leveling side to side                              |         | 11.70 °                                                                                                              |
| Indoor and outdoor max Tilt Rating (Fore and Aft / Side-to-Side) |         | 3°/2°                                                                                                                |
| Wheels                                                           |         |                                                                                                                      |
| Tires type                                                       |         | Foam-filled                                                                                                          |
| Drive wheels (front / rear)                                      |         | 2 / 2                                                                                                                |
| Steering wheels (front / rear)                                   |         | 2 / 0                                                                                                                |
| Braking wheels (front / rear)                                    |         | 2 / 2                                                                                                                |
| Engine/Battery                                                   |         |                                                                                                                      |
| Engine brand / model                                             |         | Kubota - D1105                                                                                                       |
| Engine norm                                                      |         | Tier 4 final                                                                                                         |
| I.C. Engine power rating / Power                                 |         | 25 Hp / 18.50 kW                                                                                                     |
| Miscellaneous                                                    |         |                                                                                                                      |
| Ground Pressure                                                  |         | 6.68 dan/cm2                                                                                                         |
| Hydraulic tank capacity                                          |         | 68.10 l                                                                                                              |
| Fuel tank                                                        |         | 37.90 l                                                                                                              |
| Sound pressure level (platform work station) (LpA)               |         | 79 dB                                                                                                                |
| Noise to environment (LwA)                                       |         | < 85 dB                                                                                                              |
| Vibration on hands/arms                                          |         | < 2.50 m/s²                                                                                                          |
| Standards compliance                                             |         |                                                                                                                      |
| This machine is in compliance with:                              |         | European directives: 2006/42/EC- Machinery<br>(revised EN280:2013) - 2004/108/EC (EMC) -<br>2006/95/EC (Low voltage) |

### 140 SC - Dimensional drawing