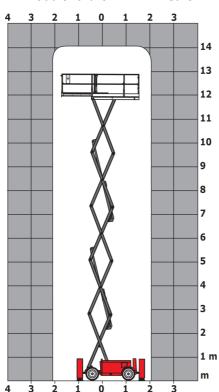

|
| Vibration on hands/arms                                          |         | < 2.50 m/s²                                                                                                          |
| Standards compliance                                             |         |                                                                                                                      |
| This machine is in compliance with:                              |         | European directives: 2006/42/EC- Machinery<br>(revised EN280:2013) - 2004/108/EC (EMC) -<br>2006/95/EC (Low voltage) |

<sup>\*\*\*</sup> With folded guardrail

### 140 SC - Load chart

### Load Chart for MEWP Metric



### 140 SC - Dimensional drawing







## **Equipment**

| Standard                                                                    |
|-----------------------------------------------------------------------------|
| 230V Predisposition                                                         |
| 4 wheel drive                                                               |
| Anti-slip platform surface                                                  |
| Audible alarm and illuminated indicator lamp (leveling, overload, lowering) |
| CAN bus technology                                                          |
| Emergency stop button in platform and on frame                              |
| Engine mounted on sliding platform                                          |
| Fixed anti-shearin