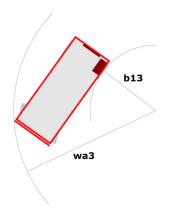

|  |
| Vibration on hands/arms                                          |         | < 2.50 m/s²                                                                                                          |  |
| Standards compliance                                             |         |                                                                                                                      |  |
| This machine is in compliance with:                              |         | European directives: 2006/42/EC- Machinery<br>(revised EN280:2013) - 2004/108/EC (EMC) -<br>2006/95/EC (Low voltage) |  |

<sup>\*\*\*</sup> With folded guardrail

### 140 SC - Load chart

#### Load Chart for MEWP Metric



## 140 SC - Dimensional drawing







# **Equipment**

| Standard                                                                    |
|-----------------------------------------------------------------------------|
| 230V Predisposition                                                         |
| 4 wheel drive                                                               |
| Anti-slip platform surface                                                  |
| Audible alarm and illuminated indicator lamp (leveling, overload, lowering) |
| CAN bus technology                                                          |
| Emergency stop button in platform and on frame                              |
| Engine mounted on sliding platform                                          |
| Fixed anti-shearing protection