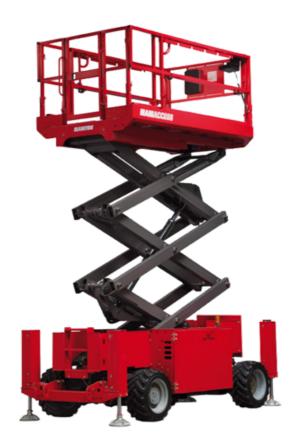

Technical sheet:

# 140 SC

| 140 50                                                           |         | c Created on June 16, 2025 at 10:55 AM UTC                                                                           |  |
|------------------------------------------------------------------|---------|----------------------------------------------------------------------------------------------------------------------|--|
| Capacities                                                       |         | Metric                                                                                                               |  |
| Working height                                                   | h21     | 14.20 m                                                                                                              |  |
| Platform height                                                  | h7      | 12.20 m                                                                                                              |  |
| Platform capacity                                                | Q       | 363 kg                                                                                                               |  |
| Max. capacity on the extension deck                              |         | 136 kg                                                                                                               |  |
| Number of people (indoor / outdoor)                              |         | 3 / 2                                                                                                                |  |
| Weight and dimensions                                            |         |                                                                                                                      |  |
| Platform weight*                                                 |         | 5215 kg                                                                                                              |  |
| Platform dimensions (length x width)                             | lp / ep | 2.79 m x 1.60 m                                                                                                      |  |
| Platform dimensions with extension (length)                      |         | 4.31 m                                                                                                               |  |
| Overall length                                                   | l1      | 3.76 m                                                                                                               |  |
| Overall width                                                    | b1      | 1.75 m                                                                                                               |  |
| Overall height                                                   | h17     | 2.74 m                                                                                                               |  |
| Overall height (stowed)                                          | h18 *** | 2.08 m                                                                                                               |  |
| External turning radius                                          | Wa3     | 4.60 m                                                                                                               |  |
| Ground clearance at centre of wheelbase                          | m2      | 0.24 m                                                                                                               |  |
| Wheelbase                                                        | у       | 2.29 m                                                                                                               |  |
| Performances                                                     |         |                                                                                                                      |  |
| Drive speed - stowed                                             |         | 5.60 km/h                                                                                                            |  |
| Drive speed - raised                                             |         | 0.40 km/h                                                                                                            |  |
| Raise speed (laden) / Lower speed (laden)                        |         | 69 s / 46 s                                                                                                          |  |
| Gradeability                                                     |         | 30 %                                                                                                                 |  |
| Max outrigger leveling side to side                              |         | 11.70°                                                                                                               |  |
| Indoor and outdoor max Tilt Rating (Fore and Aft / Side-to-Side) |         | 3°/2°                                                                                                                |  |
| Wheels                                                           |         |                                                                                                                      |  |
| Tires type                                                       |         | Foam-filled                                                                                                          |  |
| Drive wheels (front / rear)                                      |         | 2/2                                                                                                                  |  |
| Steering wheels (front / rear)                                   |         | 2 / 0                                                                                                                |  |
| Braking wheels (front / rear)                                    |         | 2/2                                                                                                                  |  |
| Engine/Battery                                                   |         |                                                                                                                      |  |
| Engine brand / model                                             |         | Kubota - D1105                                                                                                       |  |
| Engine norm                                                      |         | Tier 4 final                                                                                                         |  |
| I.C. Engine power rating / Power                                 |         | 25 Hp / 18.50 kW                                                                                                     |  |
| Miscellaneous                                                    |         |                                                                                                                      |  |
| Ground Pressure                                                  |         | 6.68 dan/cm2                                                                                                         |  |
| Hydraulic tank capacity                                          |         | 68.10 I                                                                                                              |  |
| Fuel tank                                                        |         | 37.90 l                                                                                                              |  |
| Sound pressure level (platform work station) (LpA)               |         | 79 dB                                                                                                                |  |
| Noise to environment (LwA)                                       |         | < 85 dB                                                                                                              |  |
| Vibration on hands/arms                                          |         | < 2.50 m/s²                                                                                                          |  |
| Standards compliance                                             |         |                                                                                                                      |  |
| This machine is in compliance with:                              |         | European directives: 2006/42/EC- Machinery<br>(revised EN280:2013) - 2004/108/EC (EMC) -<br>2006/95/EC (Low voltage) |  |