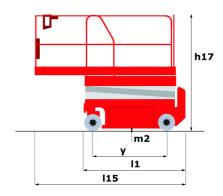

# 140 SC

| 140 50                                                           |         | c Created on June 16, 2025 at 10:55 AM UTC                                                                           |  |
|------------------------------------------------------------------|---------|----------------------------------------------------------------------------------------------------------------------|--|
| Capacities                                                       |         | Metric                                                                                                               |  |
| Working height                                                   | h21     | 14.20 m                                                                                                              |  |
| Platform height                                                  | h7      | 12.20 m                                                                                                              |  |
| Platform capacity                                                | Q       | 363 kg                                                                                                               |  |
| Max. capacity on the extension deck                              |         | 136 kg                                                                                                               |  |
| Number of people (indoor / outdoor)                              |         | 3 / 2                                                                                                                |  |
| Weight and dimensions                                            |         |                                                                                                                      |  |
| Platform weight*                                                 |         | 5215 kg                                                                                                              |  |
| Platform dimensions (length x width)                             | lp / ep | 2.79 m x 1.60 m                                                                                                      |  |
| Platform dimensions with extension (length)                      |         | 4.31 m                                                                                                               |  |
| Overall length                                                   | l1      | 3.76 m                                                                                                               |  |
| Overall width                                                    | b1      | 1.75 m                                                                                                               |  |
| Overall height                                                   | h17     | 2.74 m                                                                                                               |  |
| Overall height (stowed)                                          | h18 *** | 2.08 m                                                                                                               |  |
| External turning radius                                          | Wa3     | 4.60 m                                                                                                               |  |
| Ground clearance at centre of wheelbase                          | m2      | 0.24 m                                                                                                               |  |
| Wheelbase                                                        | у       | 2.29 m                                                                                                               |  |
| Performances                                                     |         |                                                                                                                      |  |
| Drive speed - stowed                                             |         | 5.60 km/h                                                                                                            |  |
| Drive speed - raised                                             |         | 0.40 km/h                                                                                                            |  |
| Raise speed (laden) / Lower speed (laden)                        |         | 69 s / 46 s                                                                                                          |  |
| Gradeability                                                     |         | 30 %                                                                                                                 |  |
| Max outrigger leveling side to side                              |         | 11.70°                                                                                                               |  |
| Indoor and outdoor max Tilt Rating (Fore and Aft / Side-to-Side) |         | 3°/2°                                                                                                                |  |
| Wheels                                                           |         |                                                                                                                      |  |
| Tires type                                                       |         | Foam-filled                                                                                                          |  |
| Drive wheels (front / rear)                                      |         | 2/2                                                                                                                  |  |
| Steering wheels (front / rear)                                   |         | 2 / 0                                                                                                                |  |
| Braking wheels (front / rear)                                    |         | 2/2                                                                                                                  |  |
| Engine/Battery                                                   |         |                                                                                                                      |  |
| Engine brand / model                                             |         | Kubota - D1105                                                                                                       |  |
| Engine norm                                                      |         | Tier 4 final                                                                                                         |  |
| I.C. Engine power rating / Power                                 |         | 25 Hp / 18.50 kW                                                                                                     |  |
| Miscellaneous                                                    |         |                                                                                                                      |  |
| Ground Pressure                                                  |         | 6.68 dan/cm2                                                                                                         |  |
| Hydraulic tank capacity                                          |         | 68.10 I                                                                                                              |  |
| Fuel tank                                                        |         | 37.90 l                                                                                                              |  |
| Sound pressure level (platform work station) (LpA)               |         | 79 dB                                                                                                                |  |
| Noise to environment (LwA)                                       |         | < 85 dB                                                                                                              |  |
| Vibration on hands/arms                                          |         | < 2.50 m/s²                                                                                                          |  |
| Standards compliance                                             |         |                                                                                                                      |  |
| This machine is in compliance with:                              |         | European directives: 2006/42/EC- Machinery<br>(revised EN280:2013) - 2004/108/EC (EMC) -<br>2006/95/EC (Low voltage) |  |

## 140 SC - Dimensional drawing