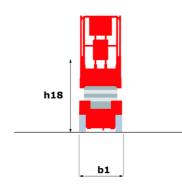

# 140 SC

| 140 50                                                           |         | c Created on June 16, 2025 at 10:55 AM UTC                                                                           |  |
|------------------------------------------------------------------|---------|----------------------------------------------------------------------------------------------------------------------|--|
| Capacities                                                       |         | Metric                                                                                                               |  |
| Working height                                                   | h21     | 14.20 m                                                                                                              |  |
| Platform height                                                  | h7      | 12.20 m                                                                                                              |  |
| Platform capacity                                                | Q       | 363 kg                                                                                                               |  |
| Max. capacity on the extension deck                              |         | 136 kg                                                                                                               |  |
| Number of people (indoor / outdoor)                              |         | 3 / 2                                                                                                                |  |
| Weight and dimensions                                            |         |                                                                                                                      |  |
| Platform weight*                                                 |         | 5215 kg                                                                                                              |  |
| Platform dimensions (length x width)                             | lp / ep | 2.79 m x 1.60 m                                                                                                      |  |
| Platform dimensions with extension (length)                      |         | 4.31 m                                                                                                               |  |
| Overall length                                                   | l1      | 3.76 m                                                                                                               |  |
| Overall width                                                    | b1      | 1.75 m                                                                                                               |  |
| Overall height                                                   | h17     | 2.74 m                                                                                                               |  |
| Overall height (stowed)                                          | h18 *** | 2.08 m                                                                                                               |  |
| External turning radius                                          | Wa3     | 4.60 m                                                                                                               |  |
| Ground clearance at centre of wheelbase                          | m2      | 0.24 m                                                                                                               |  |
| Wheelbase                                                        | у       | 2.29 m                                                                                                               |  |
| Performances                                                     |         |                                                                                                                      |  |
| Drive speed - stowed                                             |         | 5.60 km/h                                                                                                            |  |
| Drive speed - raised                                             |         | 0.40 km/h                                                                                                            |  |
| Raise speed (laden) / Lower speed (laden)                        |         | 69 s / 46 s                                                                                                          |  |
| Gradeability                                                     |         | 30 %                                                                                                                 |  |
| Max outrigger leveling side to side                              |         | 11.70°                                                                                                               |  |
| Indoor and outdoor max Tilt Rating (Fore and Aft / Side-to-Side) |         | 3°/2°                                                                                                                |  |
| Wheels                                                           |         |                                                                                                                      |  |
| Tires type                                                       |         | Foam-filled                                                                                                          |  |
| Drive wheels (front / rear)                                      |         | 2/2                                                                                                                  |  |
| Steering wheels (front / rear)                                   |         | 2 / 0                                                                                                                |  |
| Braking wheels (front / rear)                                    |         | 2/2                                                                                                                  |  |
| Engine/Battery                                                   |         |                                                                                                                      |  |
| Engine brand / model                                             |         | Kubota - D1105                                                                                                       |  |
| Engine norm                                                      |         | Tier 4 final                                                                                                         |  |
| I.C. Engine power rating / Power                                 |         | 25 Hp / 18.50 kW                                                                                                     |  |
| Miscellaneous                                                    |         |                                                                                                                      |  |
| Ground Pressure                                                  |         | 6.68 dan/cm2                                                                                                         |  |
| Hydraulic tank capacity                                          |         | 68.10 I                                                                                                              |  |
| Fuel tank                                                        |         | 37.90 l                                                                                                              |  |
| Sound pressure level (platform work station) (LpA)               |         | 79 dB                                                                                                                |  |
| Noise to environment (LwA)                                       |         | < 85 dB                                                                                                              |  |
| Vibration on hands/arms                                          |         | < 2.50 m/s²                                                                                                          |  |
| Standards compliance                                             |         |                                                                                                                      |  |
| This machine is in compliance with:                              |         | European directives: 2006/42/EC- Machinery<br>(revised EN280:2013) - 2004/108/EC (EMC) -<br>2006/95/EC (Low voltage) |  |