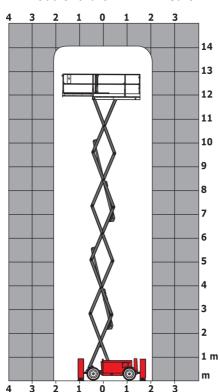

## 140 SC - Dimensional drawing

# 140 SC

| 140 50                                                           |         | c Created on June 16, 2025 at 10:55 AM UTC                                                                           |  |
|------------------------------------------------------------------|---------|----------------------------------------------------------------------------------------------------------------------|--|
| Capacities                                                       |         | Metric                                                                                                               |  |
| Working height                                                   | h21     | 14.20 m                                                                                                              |  |
| Platform height                                                  | h7      | 12.20 m                                                                                                              |  |
| Platform capacity                                                | Q       | 363 kg                                                                                                               |  |
| Max. capacity on the extension deck                              |         | 136 kg                                                                                                               |  |
| Number of people (indoor / outdoor)                              |         | 3 / 2                                                                                                                |  |
| Weight and dimensions                                            |         |                                                                                                                      |  |
| Platform weight*                                                 |         | 5215 kg                                                                                                              |  |
| Platform dimensions (length x width)                             | lp / ep | 2.79 m x 1.60 m                                                                                                      |  |
| Platform dimensions with extension (length)                      |         | 4.31 m                                                                                                               |  |
| Overall length                                                   | l1      | 3.76 m                                                                                                               |  |
| Overall width                                                    | b1      | 1.75 m                                                                                                               |  |
| Overall height                                                   | h17     | 2.74 m                                                                                                               |  |
| Overall height (stowed)                                          | h18 *** | 2.08 m                                                                                                               |  |
| External turning radius                                          | Wa3     | 4.60 m                                                                                                               |  |
| Ground clearance at centre of wheelbase                          | m2      | 0.24 m                                                                                                               |  |
| Wheelbase                                                        | у       | 2.29 m                                                                                                               |  |
| Performances                                                     |         |                                                                                                                      |  |
| Drive speed - stowed                                             |         | 5.60 km/h                                                                                                            |  |
| Drive speed - raised                                             |         | 0.40 km/h                                                                                                            |  |
| Raise speed (laden) / Lower speed (laden)                        |         | 69 s / 46 s                                                                                                          |  |
| Gradeability                                                     |         | 30 %                                                                                                                 |  |
| Max outrigger leveling side to side                              |         | 11.70°                                                                                                               |  |
| Indoor and outdoor max Tilt Rating (Fore and Aft / Side-to-Side) |         | 3°/2°                                                                                                                |  |
| Wheels                                                           |         |                                                                                                                      |  |
| Tires type                                                       |         | Foam-filled                                                                                                          |  |
| Drive wheels (front / rear)                                      |         | 2/2                                                                                                                  |  |
| Steering wheels (front / rear)                                   |         | 2 / 0                                                                                                                |  |
| Braking wheels (front / rear)                                    |         | 2/2                                                                                                                  |  |
| Engine/Battery                                                   |         |                                                                                                                      |  |
| Engine brand / model                                             |         | Kubota - D1105                                                                                                       |  |
| Engine norm                                                      |         | Tier 4 final                                                                                                         |  |
| I.C. Engine power rating / Power                                 |         | 25 Hp / 18.50 kW                                                                                                     |  |
| Miscellaneous                                                    |         |                                                                                                                      |  |
| Ground Pressure                                                  |         | 6.68 dan/cm2                                                                                                         |  |
| Hydraulic tank capacity                                          |         | 68.10 I                                                                                                              |  |
| Fuel tank                                                        |         | 37.90 l                                                                                                              |  |
| Sound pressure level (platform work station) (LpA)               |         | 79 dB                                                                                                                |  |
| Noise to environment (LwA)                                       |         | < 85 dB                                                                                                              |  |
| Vibration on hands/arms                                          |         | < 2.50 m/s²                                                                                                          |  |
| Standards compliance                                             |         |                                                                                                                      |  |
| This machine is in compliance with:                              |         | European directives: 2006/42/EC- Machinery<br>(revised EN280:2013) - 2004/108/EC (EMC) -<br>2006/95/EC (Low voltage) |  |