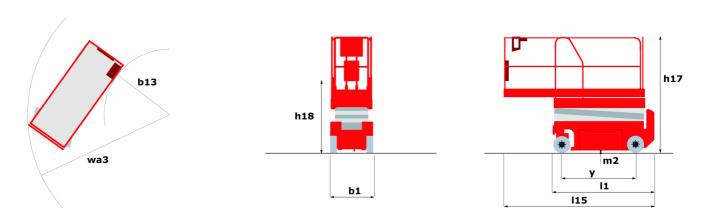

## 140 SC - Dimensional drawing

# 140 SC

|                                                                  | 140 SC  | Created on June 18, 2025 at 4:27 PM UT                                                                               |
|------------------------------------------------------------------|---------|----------------------------------------------------------------------------------------------------------------------|
| Capacities                                                       |         | Metric                                                                                                               |
| Working height                                                   | h21     | 14.20 m                                                                                                              |
| Platform height                                                  | h7      | 12.20 m                                                                                                              |
| Platform capacity                                                | Q       | 363 kg                                                                                                               |
| Max. capacity on the extension deck                              |         | 136 kg                                                                                                               |
| Number of people (indoor / outdoor)                              |         | 3 / 2                                                                                                                |
| Weight and dimensions                                            |         |                                                                                                                      |
| Platform weight*                                                 |         | 5215 kg                                                                                                              |
| Platform dimensions (length x width)                             | lp / ep | 2.79 m x 1.60 m                                                                                                      |
| Platform dimensions with extension (length)                      |         | 4.31 m                                                                                                               |
| Overall length                                                   | I1      | 3.76 m                                                                                                               |
| Overall width                                                    | b1      | 1.75 m                                                                                                               |
| Overall height                                                   | h17     | 2.74 m                                                                                                               |
| Overall height (stowed)                                          | h18 *** | 2.08 m                                                                                                               |
| External turning radius                                          | Wa3     | 4.60 m                                                                                                               |
| Ground clearance at centre of wheelbase                          | m2      | 0.24 m                                                                                                               |
| Wheelbase                                                        | у       | 2.29 m                                                                                                               |
| Performances                                                     |         |                                                                                                                      |
| Drive speed - stowed                                             |         | 5.60 km/h                                                                                                            |
| Drive speed - raised                                             |         | 0.40 km/h                                                                                                            |
| Raise speed (laden) / Lower speed (laden)                        |         | 69 s / 46 s                                                                                                          |
| Gradeability                                                     |         | 30 %                                                                                                                 |
| Max outrigger leveling side to side                              |         | 11.70 °                                                                                                              |
| Indoor and outdoor max Tilt Rating (Fore and Aft / Side-to-Side) |         | 3°/2°                                                                                                                |
| Wheels                                                           |         |                                                                                                                      |
| Tires type                                                       |         | Foam-filled                                                                                                          |
| Drive wheels (front / rear)                                      |         | 2 / 2                                                                                                                |
| Steering wheels (front / rear)                                   |         | 2 / 0                                                                                                                |
| Braking wheels (front / rear)                                    |         | 2 / 2                                                                                                                |
| Engine/Battery Engine/Battery                                    |         |                                                                                                                      |
| Engine brand / model                                             |         | Kubota - D1105                                                                                                       |
| Engine norm                                                      |         | Tier 4 final                                                                                                         |
| I.C. Engine power rating / Power                                 |         | 25 Hp / 18.50 kW                                                                                                     |
| Miscellaneous                                                    |         |                                                                                                                      |
| Ground Pressure                                                  |         | 6.68 dan/cm2                                                                                                         |
| Hydraulic tank capacity                                          |         | 68.10 l                                                                                                              |
| Fuel tank                                                        |         | 37.90 l                                                                                                              |
| Sound pressure level (platform work station) (LpA)               |         | 79 dB                                                                                                                |
| Noise to environment (LwA)                                       |         | < 85 dB                                                                                                              |
| Vibration on hands/arms                                          |         | < 2.50 m/s²                                                                                                          |
| Standards compliance                                             |         |                                                                                                                      |
| This machine is in compliance with:                              |         | European directives: 2006/42/EC- Machinery<br>(revised EN280:2013) - 2004/108/EC (EMC) -<br>2006/95/EC (Low voltage) |