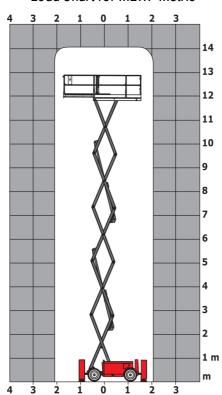

|
| Vibration on hands/arms                                          |         | < 2.50 m/s²                                                                                                          |
| Standards compliance                                             |         |                                                                                                                      |
| This machine is in compliance with:                              |         | European directives: 2006/42/EC- Machinery<br>(revised EN280:2013) - 2004/108/EC (EMC) -<br>2006/95/EC (Low voltage) |

<sup>\*\*\*</sup> With folded guardrail

### 140 SC - Load chart

#### Load Chart for MEWP Metric



## 140 SC - Dimensional drawing



# **Equipment**

| 230V Predisposition                                                         |  |
|-----------------------------------------------------------------------------|--|
| 4 wheel drive                                                               |  |
| Anti-slip platform surface                                                  |  |
| Audible alarm and illuminated indicator lamp (leveling, overload, lowering) |  |
| CAN bus technology                                                          |  |
| Emergency stop button in platform and on frame                              |  |
| Engine mounted on sliding platform                                          |  |
| Fixed anti-shearing protection                                              |  |