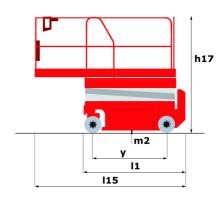

## 140 SC - Dimensional drawing

# 140 SC

|                                                                  | 140 SC  | Created on June 17, 2025 at 9:28 AM UT                                                                               |
|------------------------------------------------------------------|---------|----------------------------------------------------------------------------------------------------------------------|
| Capacities                                                       |         | Metric                                                                                                               |
| Working height                                                   | h21     | 14.20 m                                                                                                              |
| Platform height                                                  | h7      | 12.20 m                                                                                                              |
| Platform capacity                                                | Q       | 363 kg                                                                                                               |
| Max. capacity on the extension deck                              |         | 136 kg                                                                                                               |
| Number of people (indoor / outdoor)                              |         | 3 / 2                                                                                                                |
| Weight and dimensions                                            |         |                                                                                                                      |
| Platform weight*                                                 |         | 5215 kg                                                                                                              |
| Platform dimensions (length x width)                             | lp / ep | 2.79 m x 1.60 m                                                                                                      |
| Platform dimensions with extension (length)                      |         | 4.31 m                                                                                                               |
| Overall length                                                   | l1      | 3.76 m                                                                                                               |
| Overall width                                                    | b1      | 1.75 m                                                                                                               |
| Overall height                                                   | h17     | 2.74 m                                                                                                               |
| Overall height (stowed)                                          | h18 *** | 2.08 m                                                                                                               |
| External turning radius                                          | Wa3     | 4.60 m                                                                                                               |
| Ground clearance at centre of wheelbase                          | m2      | 0.24 m                                                                                                               |
| Wheelbase                                                        | у       | 2.29 m                                                                                                               |
| Performances                                                     |         |                                                                                                                      |
| Drive speed - stowed                                             |         | 5.60 km/h                                                                                                            |
| Drive speed - raised                                             |         | 0.40 km/h                                                                                                            |
| Raise speed (laden) / Lower speed (laden)                        |         | 69 s / 46 s                                                                                                          |
| Gradeability                                                     |         | 30 %                                                                                                                 |
| Max outrigger leveling side to side                              |         | 11.70 °                                                                                                              |
| Indoor and outdoor max Tilt Rating (Fore and Aft / Side-to-Side) |         | 3°/2°                                                                                                                |
| Wheels                                                           |         |                                                                                                                      |
| Tires type                                                       |         | Foam-filled                                                                                                          |
| Drive wheels (front / rear)                                      |         | 2 / 2                                                                                                                |
| Steering wheels (front / rear)                                   |         | 2 / 0                                                                                                                |
| Braking wheels (front / rear)                                    |         | 2 / 2                                                                                                                |
| Engine/Battery Engine/Battery                                    |         |                                                                                                                      |
| Engine brand / model                                             |         | Kubota - D1105                                                                                                       |
| Engine norm                                                      |         | Tier 4 final                                                                                                         |
| I.C. Engine power rating / Power                                 |         | 25 Hp / 18.50 kW                                                                                                     |
| Miscellaneous                                                    |         |                                                                                                                      |
| Ground Pressure                                                  |         | 6.68 dan/cm2                                                                                                         |
| Hydraulic tank capacity                                          |         | 68.10 l                                                                                                              |
| Fuel tank                                                        |         | 37.90                                                                                                                |
| Sound pressure level (platform work station) (LpA)               |         | 79 dB                                                                                                                |
| Noise to environment (LwA)                                       |         | < 85 dB                                                                                                              |
| Vibration on hands/arms                                          |         | < 2.50 m/s²                                                                                                          |
| Standards compliance                                             |         |                                                                                                                      |
| This machine is in compliance with:                              |         | European directives: 2006/42/EC- Machinery<br>(revised EN280:2013) - 2004/108/EC (EMC) -<br>2006/95/EC (Low voltage) |