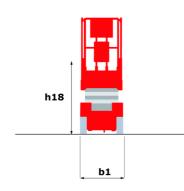

# 140 SC

|                                                                  | 140 SC  | Created on June 17, 2025 at 9:28 AM UT                                                                               |
|------------------------------------------------------------------|---------|----------------------------------------------------------------------------------------------------------------------|
| Capacities                                                       |         | Metric                                                                                                               |
| Working height                                                   | h21     | 14.20 m                                                                                                              |
| Platform height                                                  | h7      | 12.20 m                                                                                                              |
| Platform capacity                                                | Q       | 363 kg                                                                                                               |
| Max. capacity on the extension deck                              |         | 136 kg                                                                                                               |
| Number of people (indoor / outdoor)                              |         | 3 / 2                                                                                                                |
| Weight and dimensions                                            |         |                                                                                                                      |
| Platform weight*                                                 |         | 5215 kg                                                                                                              |
| Platform dimensions (length x width)                             | lp / ep | 2.79 m x 1.60 m                                                                                                      |
| Platform dimensions with extension (length)                      |         | 4.31 m                                                                                                               |
| Overall length                                                   | l1      | 3.76 m                                                                                                               |
| Overall width                                                    | b1      | 1.75 m                                                                                                               |
| Overall height                                                   | h17     | 2.74 m                                                                                                               |
| Overall height (stowed)                                          | h18 *** | 2.08 m                                                                                                               |
| External turning radius                                          | Wa3     | 4.60 m                                                                                                               |
| Ground clearance at centre of wheelbase                          | m2      | 0.24 m                                                                                                               |
| Wheelbase                                                        | у       | 2.29 m                                                                                                               |
| Performances                                                     |         |                                                                                                                      |
| Drive speed - stowed                                             |         | 5.60 km/h                                                                                                            |
| Drive speed - raised                                             |         | 0.40 km/h                                                                                                            |
| Raise speed (laden) / Lower speed (laden)                        |         | 69 s / 46 s                                                                                                          |
| Gradeability                                                     |         | 30 %                                                                                                                 |
| Max outrigger leveling side to side                              |         | 11.70 °                                                                                                              |
| Indoor and outdoor max Tilt Rating (Fore and Aft / Side-to-Side) |         | 3°/2°                                                                                                                |
| Wheels                                                           |         |                                                                                                                      |
| Tires type                                                       |         | Foam-filled                                                                                                          |
| Drive wheels (front / rear)                                      |         | 2 / 2                                                                                                                |
| Steering wheels (front / rear)                                   |         | 2 / 0                                                                                                                |
| Braking wheels (front / rear)                                    |         | 2 / 2                                                                                                                |
| Engine/Battery Engine/Battery                                    |         |                                                                                                                      |
| Engine brand / model                                             |         | Kubota - D1105                                                                                                       |
| Engine norm                                                      |         | Tier 4 final                                                                                                         |
| I.C. Engine power rating / Power                                 |         | 25 Hp / 18.50 kW                                                                                                     |
| Miscellaneous                                                    |         |                                                                                                                      |
| Ground Pressure                                                  |         | 6.68 dan/cm2                                                                                                         |
| Hydraulic tank capacity                                          |         | 68.10 l                                                                                                              |
| Fuel tank                                                        |         | 37.90                                                                                                                |
| Sound pressure level (platform work station) (LpA)               |         | 79 dB                                                                                                                |
| Noise to environment (LwA)                                       |         | < 85 dB                                                                                                              |
| Vibration on hands/arms                                          |         | < 2.50 m/s²                                                                                                          |
| Standards compliance                                             |         |                                                                                                                      |
| This machine is in compliance with:                              |         | European directives: 2006/42/EC- Machinery<br>(revised EN280:2013) - 2004/108/EC (EMC) -<br>2006/95/EC (Low voltage) |