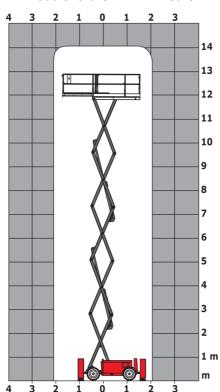

|
| Vibration on hands/arms                                          |         | < 2.50 m/s²                                                                                                          |
| Standards compliance                                             |         |                                                                                                                      |
| This machine is in compliance with:                              |         | European directives: 2006/42/EC- Machinery<br>(revised EN280:2013) - 2004/108/EC (EMC) -<br>2006/95/EC (Low voltage) |

<sup>\*\*\*</sup> With folded guardrail

### 140 SC - Load chart

#### Load Chart for MEWP Metric



## 140 SC - Dimensional drawing







# **Equipment**

| Standard                                                                    |
|-----------------------------------------------------------------------------|
| 230V Predisposition                                                         |
| 4 wheel drive                                                               |
| Anti-slip platform surface                                                  |
| Audible alarm and illuminated indicator lamp (leveling, overload, lowering) |
| CAN bus technology                                                          |
| Emergency stop button in platform and on frame                              |
| Engine mounted on sliding platform                                          |
| Fixed anti-shearing