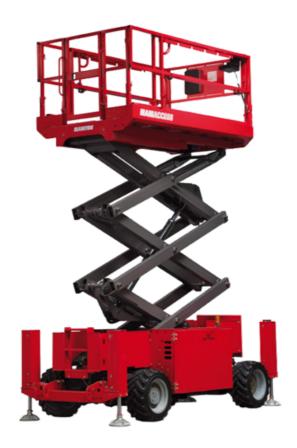

# 140 SC

|                                                                  | 140 SC  | Created on June 17, 2025 at 9:28 AM UT                                                                               |
|------------------------------------------------------------------|---------|----------------------------------------------------------------------------------------------------------------------|
| Capacities                                                       |         | Metric                                                                                                               |
| Working height                                                   | h21     | 14.20 m                                                                                                              |
| Platform height                                                  | h7      | 12.20 m                                                                                                              |
| Platform capacity                                                | Q       | 363 kg                                                                                                               |
| Max. capacity on the extension deck                              |         | 136 kg                                                                                                               |
| Number of people (indoor / outdoor)                              |         | 3 / 2                                                                                                                |
| Weight and dimensions                                            |         |                                                                                                                      |
| Platform weight*                                                 |         | 5215 kg                                                                                                              |
| Platform dimensions (length x width)                             | lp / ep | 2.79 m x 1.60 m                                                                                                      |
| Platform dimensions with extension (length)                      |         | 4.31 m                                                                                                               |
| Overall length                                                   | l1      | 3.76 m                                                                                                               |
| Overall width                                                    | b1      | 1.75 m                                                                                                               |
| Overall height                                                   | h17     | 2.74 m                                                                                                               |
| Overall height (stowed)                                          | h18 *** | 2.08 m                                                                                                               |
| External turning radius                                          | Wa3     | 4.60 m                                                                                                               |
| Ground clearance at centre of wheelbase                          | m2      | 0.24 m                                                                                                               |
| Wheelbase                                                        | у       | 2.29 m                                                                                                               |
| Performances                                                     |         |                                                                                                                      |
| Drive speed - stowed                                             |         | 5.60 km/h                                                                                                            |
| Drive speed - raised                                             |         | 0.40 km/h                                                                                                            |
| Raise speed (laden) / Lower speed (laden)                        |         | 69 s / 46 s                                                                                                          |
| Gradeability                                                     |         | 30 %                                                                                                                 |
| Max outrigger leveling side to side                              |         | 11.70 °                                                                                                              |
| Indoor and outdoor max Tilt Rating (Fore and Aft / Side-to-Side) |         | 3°/2°                                                                                                                |
| Wheels                                                           |         |                                                                                                                      |
| Tires type                                                       |         | Foam-filled                                                                                                          |
| Drive wheels (front / rear)                                      |         | 2 / 2                                                                                                                |
| Steering wheels (front / rear)                                   |         | 2 / 0                                                                                                                |
| Braking wheels (front / rear)                                    |         | 2 / 2                                                                                                                |
| Engine/Battery Engine/Battery                                    |         |                                                                                                                      |
| Engine brand / model                                             |         | Kubota - D1105                                                                                                       |
| Engine norm                                                      |         | Tier 4 final                                                                                                         |
| I.C. Engine power rating / Power                                 |         | 25 Hp / 18.50 kW                                                                                                     |
| Miscellaneous                                                    |         |                                                                                                                      |
| Ground Pressure                                                  |         | 6.68 dan/cm2                                                                                                         |
| Hydraulic tank capacity                                          |         | 68.10 l                                                                                                              |
| Fuel tank                                                        |         | 37.90                                                                                                                |
| Sound pressure level (platform work station) (LpA)               |         | 79 dB                                                                                                                |
| Noise to environment (LwA)                                       |         | < 85 dB                                                                                                              |
| Vibration on hands/arms                                          |         | < 2.50 m/s²                                                                                                          |
| Standards compliance                                             |         |                                                                                                                      |
| This machine is in compliance with:                              |         | European directives: 2006/42/EC- Machinery<br>(revised EN280:2013) - 2004/108/EC (EMC) -<br>2006/95/EC (Low voltage) |