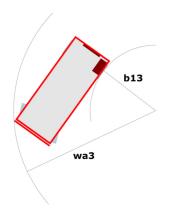

|
| Vibration on hands/arms                                          |         | < 2.50 m/s²                                                                                                          |
| Standards compliance                                             |         |                                                                                                                      |
| This machine is in compliance with:                              |         | European directives: 2006/42/EC- Machinery<br>(revised EN280:2013) - 2004/108/EC (EMC) -<br>2006/95/EC (Low voltage) |

<sup>\*\*\*</sup> With folded guardrail

### 140 SC - Load chart

#### Load Chart for MEWP Metric



## 140 SC - Dimensional drawing







# **Equipment**

| Standard                                                                    |
|-----------------------------------------------------------------------------|
| 230V Predisposition                                                         |
| 4 wheel drive                                                               |
| Anti-slip platform surface                                                  |
| Audible alarm and illuminated indicator lamp (leveling, overload, lowering) |
| CAN bus technology                                                          |
| Emergency stop button in platform and on frame                              |
| Engine mounted on sliding platform                                          |
| Fixed anti-shearing protection