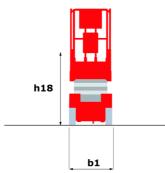

# 140 SC

| 140 sc Created or                                                |         | eated on June 15, 2025 at 11:07 PM UT                                                                                |
|------------------------------------------------------------------|---------|----------------------------------------------------------------------------------------------------------------------|
| Capacities                                                       |         | Metric                                                                                                               |
| Working height                                                   | h21     | 14.20 m                                                                                                              |
| Platform height                                                  | h7      | 12.20 m                                                                                                              |
| Platform capacity                                                | Q       | 363 kg                                                                                                               |
| Max. capacity on the extension deck                              |         | 136 kg                                                                                                               |
| Number of people (indoor / outdoor)                              |         | 3 / 2                                                                                                                |
| Weight and dimensions                                            |         |                                                                                                                      |
| Platform weight*                                                 |         | 5215 kg                                                                                                              |
| Platform dimensions (length x width)                             | lp / ep | 2.79 m x 1.60 m                                                                                                      |
| Platform dimensions with extension (length)                      |         | 4.31 m                                                                                                               |
| Overall length                                                   | l1      | 3.76 m                                                                                                               |
| Overall width                                                    | b1      | 1.75 m                                                                                                               |
| Overall height                                                   | h17     | 2.74 m                                                                                                               |
| Overall height (stowed)                                          | h18 *** | 2.08 m                                                                                                               |
| External turning radius                                          | Wa3     | 4.60 m                                                                                                               |
| Ground clearance at centre of wheelbase                          | m2      | 0.24 m                                                                                                               |
| Wheelbase                                                        | у       | 2.29 m                                                                                                               |
| Performances                                                     |         |                                                                                                                      |
| Drive speed - stowed                                             |         | 5.60 km/h                                                                                                            |
| Drive speed - raised                                             |         | 0.40 km/h                                                                                                            |
| Raise speed (laden) / Lower speed (laden)                        |         | 69 s / 46 s                                                                                                          |
| Gradeability                                                     |         | 30 %                                                                                                                 |
| Max outrigger leveling side to side                              |         | 11.70 °                                                                                                              |
| Indoor and outdoor max Tilt Rating (Fore and Aft / Side-to-Side) |         | 3°/2°                                                                                                                |
| Wheels                                                           |         |                                                                                                                      |
| Tires type                                                       |         | Foam-filled                                                                                                          |
| Drive wheels (front / rear)                                      |         | 2/2                                                                                                                  |
| Steering wheels (front / rear)                                   |         | 2/0                                                                                                                  |
| Braking wheels (front / rear)                                    |         | 2/2                                                                                                                  |
| Engine/Battery                                                   |         |                                                                                                                      |
| Engine brand / model                                             |         | Kubota - D1105                                                                                                       |
| Engine norm                                                      |         | Tier 4 final                                                                                                         |
| I.C. Engine power rating / Power                                 |         | 25 Hp / 18.50 kW                                                                                                     |
| Miscellaneous                                                    |         |                                                                                                                      |
| Ground Pressure                                                  |         | 6.68 dan/cm2                                                                                                         |
| Hydraulic tank capacity                                          |         | 68.10 l                                                                                                              |
| Fuel tank                                                        |         | 37.90 l                                                                                                              |
| Sound pressure level (platform work station) (LpA)               |         | 79 dB                                                                                                                |
| Noise to environment (LwA)                                       |         | < 85 dB                                                                                                              |
| Vibration on hands/arms                                          |         | < 2.50 m/s²                                                                                                          |
| Standards compliance                                             |         |                                                                                                                      |
| This machine is in compliance with:                              |         | European directives: 2006/42/EC- Machinery<br>(revised EN280:2013) - 2004/108/EC (EMC) -<br>2006/95/EC (Low voltage) |