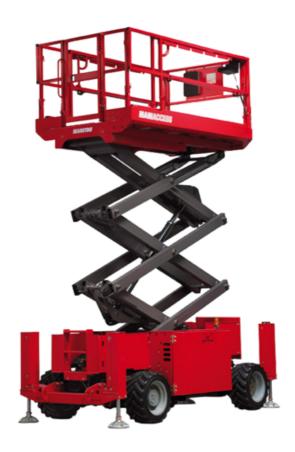

# 140 SC

| 140 sc Created or                                                |         | eated on June 15, 2025 at 11:07 PM UT                                                                                |
|------------------------------------------------------------------|---------|----------------------------------------------------------------------------------------------------------------------|
| Capacities                                                       |         | Metric                                                                                                               |
| Working height                                                   | h21     | 14.20 m                                                                                                              |
| Platform height                                                  | h7      | 12.20 m                                                                                                              |
| Platform capacity                                                | Q       | 363 kg                                                                                                               |
| Max. capacity on the extension deck                              |         | 136 kg                                                                                                               |
| Number of people (indoor / outdoor)                              |         | 3 / 2                                                                                                                |
| Weight and dimensions                                            |         |                                                                                                                      |
| Platform weight*                                                 |         | 5215 kg                                                                                                              |
| Platform dimensions (length x width)                             | lp / ep | 2.79 m x 1.60 m                                                                                                      |
| Platform dimensions with extension (length)                      |         | 4.31 m                                                                                                               |
| Overall length                                                   | l1      | 3.76 m                                                                                                               |
| Overall width                                                    | b1      | 1.75 m                                                                                                               |
| Overall height                                                   | h17     | 2.74 m                                                                                                               |
| Overall height (stowed)                                          | h18 *** | 2.08 m                                                                                                               |
| External turning radius                                          | Wa3     | 4.60 m                                                                                                               |
| Ground clearance at centre of wheelbase                          | m2      | 0.24 m                                                                                                               |
| Wheelbase                                                        | у       | 2.29 m                                                                                                               |
| Performances                                                     |         |                                                                                                                      |
| Drive speed - stowed                                             |         | 5.60 km/h                                                                                                            |
| Drive speed - raised                                             |         | 0.40 km/h                                                                                                            |
| Raise speed (laden) / Lower speed (laden)                        |         | 69 s / 46 s                                                                                                          |
| Gradeability                                                     |         | 30 %                                                                                                                 |
| Max outrigger leveling side to side                              |         | 11.70 °                                                                                                              |
| Indoor and outdoor max Tilt Rating (Fore and Aft / Side-to-Side) |         | 3°/2°                                                                                                                |
| Wheels                                                           |         |                                                                                                                      |
| Tires type                                                       |         | Foam-filled                                                                                                          |
| Drive wheels (front / rear)                                      |         | 2/2                                                                                                                  |
| Steering wheels (front / rear)                                   |         | 2/0                                                                                                                  |
| Braking wheels (front / rear)                                    |         | 2/2                                                                                                                  |
| Engine/Battery                                                   |         |                                                                                                                      |
| Engine brand / model                                             |         | Kubota - D1105                                                                                                       |
| Engine norm                                                      |         | Tier 4 final                                                                                                         |
| I.C. Engine power rating / Power                                 |         | 25 Hp / 18.50 kW                                                                                                     |
| Miscellaneous                                                    |         |                                                                                                                      |
| Ground Pressure                                                  |         | 6.68 dan/cm2                                                                                                         |
| Hydraulic tank capacity                                          |         | 68.10 l                                                                                                              |
| Fuel tank                                                        |         | 37.90 l                                                                                                              |
| Sound pressure level (platform work station) (LpA)               |         | 79 dB                                                                                                                |
| Noise to environment (LwA)                                       |         | < 85 dB                                                                                                              |
| Vibration on hands/arms                                          |         | < 2.50 m/s²                                                                                                          |
| Standards compliance                                             |         |                                                                                                                      |
| This machine is in compliance with:                              |         | European directives: 2006/42/EC- Machinery<br>(revised EN280:2013) - 2004/108/EC (EMC) -<br>2006/95/EC (Low voltage) |