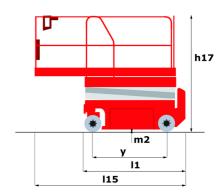

|
| Vibration on hands/arms                                          |         | < 2.50 m/s²                                                                                                          |
| Standards compliance                                             |         |                                                                                                                      |
| This machine is in compliance with:                              |         | European directives: 2006/42/EC- Machinery<br>(revised EN280:2013) - 2004/108/EC (EMC) -<br>2006/95/EC (Low voltage) |

<sup>\*\*\*</sup> With folded guardrail

### 140 SC - Load chart

#### Load Chart for MEWP Metric



## 140 SC - Dimensional drawing







# **Equipment**

| Standard                                                                    |
|-----------------------------------------------------------------------------|
| 230V Predisposition                                                         |
| 4 wheel drive                                                               |
| Anti-slip platform surface                                                  |
| Audible alarm and illuminated indicator lamp (leveling, overload, lowering) |
| CAN bus technology                                                          |
| Emergency stop button in platform and on frame                              |
| Engine mounted on sliding platform                                          |
| Fixed anti-shearing protection