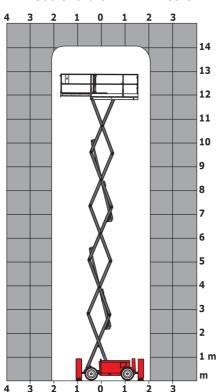

|
| Vibration on hands/arms                                          |         | < 2.50 m/s²                                                                                                          |
| Standards compliance                                             |         |                                                                                                                      |
| This machine is in compliance with:                              |         | European directives: 2006/42/EC- Machinery<br>(revised EN280:2013) - 2004/108/EC (EMC) -<br>2006/95/EC (Low voltage) |

<sup>\*\*\*</sup> With folded guardrail

### 140 SC - Load chart

#### Load Chart for MEWP Metric



## 140 SC - Dimensional drawing







# **Equipment**

| Standard                                                                    |
|-----------------------------------------------------------------------------|
| 230V Predisposition                                                         |
| 4 wheel drive                                                               |
| Anti-slip platform surface                                                  |
| Audible alarm and illuminated indicator lamp (leveling, overload, lowering) |
| CAN bus technology                                                          |
| Emergency stop button in platform and on frame                              |
| Engine mounted on sliding platform                                          |
| Fixed anti-shearing