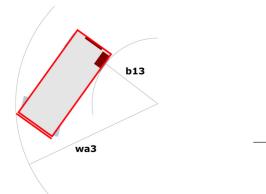

|
| Vibration on hands/arms                                          |         | < 2.50 m/s²                                                                                                          |
| Standards compliance                                             |         |                                                                                                                      |
| This machine is in compliance with:                              |         | European directives: 2006/42/EC- Machinery<br>(revised EN280:2013) - 2004/108/EC (EMC) -<br>2006/95/EC (Low voltage) |

<sup>\*\*\*</sup> With folded guardrail

### 140 SC - Load chart

#### Load Chart for MEWP Metric



## 140 SC - Dimensional drawing







# **Equipment**

| Standard                                                                    |
|-----------------------------------------------------------------------------|
| 230V Predisposition                                                         |
| 4 wheel drive                                                               |
| Anti-slip platform surface                                                  |
| Audible alarm and illuminated indicator lamp (leveling, overload, lowering) |
| CAN bus technology                                                          |
| Emergency stop button in platform and on frame                              |
| Engine mounted on sliding platform                                          |
| Fixed anti-shearing protection