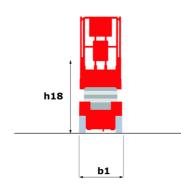

|
| /ibration on hands/arms                                          |          | < 2.50 m/s²                                                                                                          |
| Standards compliance                                             |          | - 2.00 11/3                                                                                                          |
| This machine is in compliance with:                              |          | European directives: 2006/42/EC- Machinery<br>(revised EN280:2013) - 2004/108/EC (EMC) -<br>2006/95/EC (Low voltage) |

<sup>\*\*\*</sup> With folded guardrail

### 140 SC - Load chart

### Load Chart for MEWP Metric



### 140 SC - Dimensional drawing







## **Equipment**

| Standard                                                                    |
|-----------------------------------------------------------------------------|
| 230V Predisposition                                                         |
| 4 wheel drive                                                               |
| Anti-slip platform surface                                                  |
| Audible alarm and illuminated indicator lamp (leveling, overload, lowering) |
| CAN bus technology                                                          |
| Emergency stop button in platform and on frame                              |
| Engine mounted on sliding platform                                          |
| Fixed anti-shearing protection