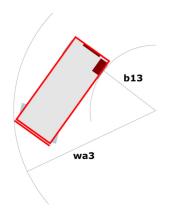

|
| /ibration on hands/arms                                          |          | < 2.50 m/s²                                                                                                          |
| Standards compliance                                             |          | - 2.00 11/3                                                                                                          |
| This machine is in compliance with:                              |          | European directives: 2006/42/EC- Machinery<br>(revised EN280:2013) - 2004/108/EC (EMC) -<br>2006/95/EC (Low voltage) |

<sup>\*\*\*</sup> With folded guardrail

### 140 SC - Load chart

### Load Chart for MEWP Metric



### 140 SC - Dimensional drawing







## **Equipment**

| Standard                                                                    |
|-----------------------------------------------------------------------------|
| 230V Predisposition                                                         |
| 4 wheel drive                                                               |
| Anti-slip platform surface                                                  |
| Audible alarm and illuminated indicator lamp (leveling, overload, lowering) |
| CAN bus technology                                                          |
| Emergency stop button in platform and on frame                              |
| Engine mounted on sliding platform                                          |
| Fixed anti-shearing protection