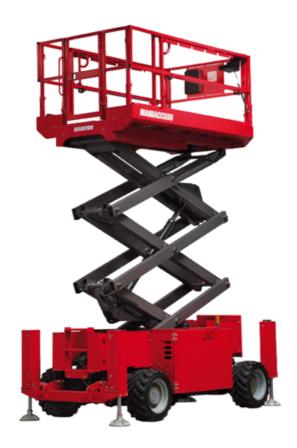

# 140 SC

|                                                                  | 140 SC ( | Created on June 1, 2025 at 6:18 AM U                                                                                 |
|------------------------------------------------------------------|----------|----------------------------------------------------------------------------------------------------------------------|
| Capacities                                                       |          | Metric                                                                                                               |
| Working height                                                   | h21      | 14.20 m                                                                                                              |
| Platform height                                                  | h7       | 12.20 m                                                                                                              |
| Platform capacity                                                | Q        | 363 kg                                                                                                               |
| Max. capacity on the extension deck                              |          | 136 kg                                                                                                               |
| Number of people (indoor / outdoor)                              |          | 3 / 2                                                                                                                |
| Weight and dimensions                                            |          |                                                                                                                      |
| Platform weight*                                                 |          | 5215 kg                                                                                                              |
| Platform dimensions (length x width)                             | lp / ep  | 2.79 m x 1.60 m                                                                                                      |
| Platform dimensions with extension (length)                      |          | 4.31 m                                                                                                               |
| Overall length                                                   | l1       | 3.76 m                                                                                                               |
| Overall width                                                    | b1       | 1.75 m                                                                                                               |
| Overall height                                                   | h17      | 2.74 m                                                                                                               |
| Overall height (stowed)                                          | h18 ***  | 2.08 m                                                                                                               |
| External turning radius                                          | Wa3      | 4.60 m                                                                                                               |
| Ground clearance at centre of wheelbase                          | m2       | 0.24 m                                                                                                               |
| Wheelbase                                                        | ٧        | 2.29 m                                                                                                               |
| Performances                                                     |          |                                                                                                                      |
| Drive speed - stowed                                             |          | 5.60 km/h                                                                                                            |
| Drive speed - raised                                             |          | 0.40 km/h                                                                                                            |
| Raise speed (laden) / Lower speed (laden)                        |          | 69 s / 46 s                                                                                                          |
| Gradeability                                                     |          | 30 %                                                                                                                 |
| Max outrigger leveling side to side                              |          | 11.70 °                                                                                                              |
| Indoor and outdoor max Tilt Rating (Fore and Aft / Side-to-Side) |          | 3°/2°                                                                                                                |
| Wheels                                                           |          |                                                                                                                      |
| Tires type                                                       |          | Foam-filled                                                                                                          |
| Drive wheels (front / rear)                                      |          | 2/2                                                                                                                  |
| Steering wheels (front / rear)                                   |          | 2 / 0                                                                                                                |
| Braking wheels (front / rear)                                    |          | 2/2                                                                                                                  |
| Engine/Battery                                                   |          |                                                                                                                      |
| Engine brand / model                                             |          | Kubota - D1105                                                                                                       |
| Engine norm                                                      |          | Tier 4 final                                                                                                         |
| .C. Engine power rating / Power                                  |          | 25 Hp / 18.50 kW                                                                                                     |
| Miscellaneous                                                    |          |                                                                                                                      |
| Ground Pressure                                                  |          | 6.68 dan/cm2                                                                                                         |
| lydraulic tank capacity                                          |          | 68.10 I                                                                                                              |
| Fuel tank                                                        |          | 37.90 l                                                                                                              |
| Sound pressure level (platform work station) (LpA)               |          | 79 dB                                                                                                                |
| Noise to environment (LwA)                                       |          | < 85 dB                                                                                                              |
| /ibration on hands/arms                                          |          | < 2.50 m/s²                                                                                                          |
| Standards compliance                                             |          | - 2.00 11/3                                                                                                          |
| This machine is in compliance with:                              |          | European directives: 2006/42/EC- Machinery<br>(revised EN280:2013) - 2004/108/EC (EMC) -<br>2006/95/EC (Low voltage) |