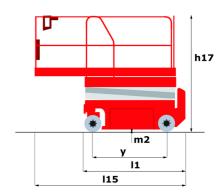

# 140 SC

|                                                                  | 140 SC ( | Created on June 1, 2025 at 6:18 AM U                                                                                 |
|------------------------------------------------------------------|----------|----------------------------------------------------------------------------------------------------------------------|
| Capacities                                                       |          | Metric                                                                                                               |
| Working height                                                   | h21      | 14.20 m                                                                                                              |
| Platform height                                                  | h7       | 12.20 m                                                                                                              |
| Platform capacity                                                | Q        | 363 kg                                                                                                               |
| Max. capacity on the extension deck                              |          | 136 kg                                                                                                               |
| Number of people (indoor / outdoor)                              |          | 3 / 2                                                                                                                |
| Weight and dimensions                                            |          |                                                                                                                      |
| Platform weight*                                                 |          | 5215 kg                                                                                                              |
| Platform dimensions (length x width)                             | lp / ep  | 2.79 m x 1.60 m                                                                                                      |
| Platform dimensions with extension (length)                      |          | 4.31 m                                                                                                               |
| Overall length                                                   | l1       | 3.76 m                                                                                                               |
| Overall width                                                    | b1       | 1.75 m                                                                                                               |
| Overall height                                                   | h17      | 2.74 m                                                                                                               |
| Overall height (stowed)                                          | h18 ***  | 2.08 m                                                                                                               |
| External turning radius                                          | Wa3      | 4.60 m                                                                                                               |
| Ground clearance at centre of wheelbase                          | m2       | 0.24 m                                                                                                               |
| Wheelbase                                                        | ٧        | 2.29 m                                                                                                               |
| Performances                                                     |          |                                                                                                                      |
| Drive speed - stowed                                             |          | 5.60 km/h                                                                                                            |
| Drive speed - raised                                             |          | 0.40 km/h                                                                                                            |
| Raise speed (laden) / Lower speed (laden)                        |          | 69 s / 46 s                                                                                                          |
| Gradeability                                                     |          | 30 %                                                                                                                 |
| Max outrigger leveling side to side                              |          | 11.70 °                                                                                                              |
| Indoor and outdoor max Tilt Rating (Fore and Aft / Side-to-Side) |          | 3°/2°                                                                                                                |
| Wheels                                                           |          |                                                                                                                      |
| Tires type                                                       |          | Foam-filled                                                                                                          |
| Drive wheels (front / rear)                                      |          | 2/2                                                                                                                  |
| Steering wheels (front / rear)                                   |          | 2 / 0                                                                                                                |
| Braking wheels (front / rear)                                    |          | 2/2                                                                                                                  |
| Engine/Battery                                                   |          |                                                                                                                      |
| Engine brand / model                                             |          | Kubota - D1105                                                                                                       |
| Engine norm                                                      |          | Tier 4 final                                                                                                         |
| .C. Engine power rating / Power                                  |          | 25 Hp / 18.50 kW                                                                                                     |
| Miscellaneous                                                    |          |                                                                                                                      |
| Ground Pressure                                                  |          | 6.68 dan/cm2                                                                                                         |
| lydraulic tank capacity                                          |          | 68.10 I                                                                                                              |
| Fuel tank                                                        |          | 37.90 l                                                                                                              |
| Sound pressure level (platform work station) (LpA)               |          | 79 dB                                                                                                                |
| Noise to environment (LwA)                                       |          | < 85 dB                                                                                                              |
| /ibration on hands/arms                                          |          | < 2.50 m/s²                                                                                                          |
| Standards compliance                                             |          | - 2.00 11/3                                                                                                          |
| This machine is in compliance with:                              |          | European directives: 2006/42/EC- Machinery<br>(revised EN280:2013) - 2004/108/EC (EMC) -<br>2006/95/EC (Low voltage) |

### 140 SC - Dimensional drawing