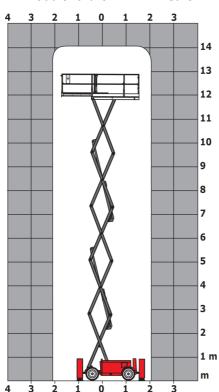

|
| /ibration on hands/arms                                          |          | < 2.50 m/s²                                                                                                          |
| Standards compliance                                             |          | - 2.00 11/3                                                                                                          |
| This machine is in compliance with:                              |          | European directives: 2006/42/EC- Machinery<br>(revised EN280:2013) - 2004/108/EC (EMC) -<br>2006/95/EC (Low voltage) |

<sup>\*\*\*</sup> With folded guardrail

### 140 SC - Load chart

### Load Chart for MEWP Metric



### 140 SC - Dimensional drawing







## **Equipment**

| Standard                                                                    |
|-----------------------------------------------------------------------------|
| 230V Predisposition                                                         |
| 4 wheel drive                                                               |
| Anti-slip platform surface                                                  |
| Audible alarm and illuminated indicator lamp (leveling, overload, lowering) |
| CAN bus technology                                                          |
| Emergency stop button in platform and on frame                              |
| Engine mounted on sliding platform                                          |
| Fixed anti-shearin