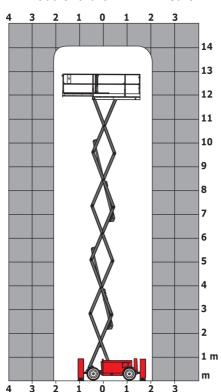

|
| Noise to environment (LwA) //ibration on hands/arms             |                         | < 85 aB<br>< 2.50 m/s²                                                                                               |
|                                                                 |                         | < 2.50 III/8°                                                                                                        |
| Standards compliance This machine is in compliance with:        |                         | European directives: 2006/42/EC- Machinery<br>(revised EN280:2013) - 2004/108/EC (EMC) -<br>2006/95/EC (Low voltage) |

<sup>\*\*\*</sup> With folded guardrail

### 140 SC - Load chart

#### Load Chart for MEWP Metric



## 140 SC - Dimensional drawing



# **Equipment**

| Standard                                                                    |
|-----------------------------------------------------------------------------|
| 230V Predisposition                                                         |
| 4 wheel drive                                                               |
| Anti-slip platform surface                                                  |
| Audible alarm and illuminated indicator lamp (leveling, overload, lowering) |
| CAN bus technology                                                          |
| Emergency stop button in platform and on frame                              |
| Engine mounted on sliding platform                                          |
| Fixed anti-shearing prot