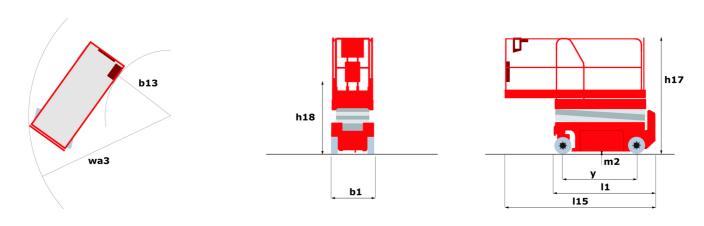

## 140 SC - Dimensional drawing

# 140 SC

|                                                                 | 140 50                  | Created on April 5, 2025 at 7:29 PM U                                                                                |
|-----------------------------------------------------------------|-------------------------|----------------------------------------------------------------------------------------------------------------------|
| Capacities                                                      |                         | Metric                                                                                                               |
| Working height                                                  | h21                     | 14.20 m                                                                                                              |
| Platform height                                                 | h7                      | 12.20 m                                                                                                              |
| Platform capacity                                               | Q                       | 363 kg                                                                                                               |
| Max. capacity on the extension deck                             |                         | 136 kg                                                                                                               |
| Number of people (indoor / outdoor)                             |                         | 3 / 2                                                                                                                |
| Weight and dimensions                                           |                         |                                                                                                                      |
| Platform weight*                                                |                         | 5215 kg                                                                                                              |
| Platform dimensions (length x width)                            | lp / ep                 | 2.79 m x 1.60 m                                                                                                      |
| Platform dimensions with extension (length)                     |                         | 4.31 m                                                                                                               |
| Overall length                                                  | I1                      | 3.76 m                                                                                                               |
| Overall width                                                   | b1                      | 1.75 m                                                                                                               |
| Overall height                                                  | h17                     | 2.74 m                                                                                                               |
| Overall height (stowed)                                         | h18 ***                 | 2.08 m                                                                                                               |
| External turning radius                                         | Wa3                     | 4.60 m                                                                                                               |
| Ground clearance at centre of wheelbase                         | m2                      | 0.24 m                                                                                                               |
| Wheelbase                                                       | V                       | 2.29 m                                                                                                               |
| Performances                                                    | , and the second second |                                                                                                                      |
| Orive speed - stowed                                            |                         | 5.60 km/h                                                                                                            |
| Drive speed - raised                                            |                         | 0.40 km/h                                                                                                            |
| Raise speed (laden) / Lower speed (laden)                       |                         | 69 s / 46 s                                                                                                          |
| Gradeability                                                    |                         | 30 %                                                                                                                 |
| Max outrigger leveling side to side                             |                         | 11.70 °                                                                                                              |
| ndoor and outdoor max Tilt Rating (Fore and Aft / Side-to-Side) |                         | 3°/2°                                                                                                                |
| Wheels                                                          |                         | <b>3</b> 72                                                                                                          |
| Fires type                                                      |                         | Foam-filled                                                                                                          |
| Drive wheels (front / rear)                                     |                         | 2 / 2                                                                                                                |
| Steering wheels (front / rear)                                  |                         | 2 / 0                                                                                                                |
| Braking wheels (front / rear)                                   |                         | 2/2                                                                                                                  |
| Engine/Battery                                                  |                         | 272                                                                                                                  |
| Engine brand / model                                            |                         | Kubota - D1105                                                                                                       |
| Engine norm                                                     |                         | Tier 4 final                                                                                                         |
| .C. Engine power rating / Power                                 |                         | 25 Hp / 18.50 kW                                                                                                     |
| Miscellaneous                                                   |                         | 23 Hp / 10.30 KW                                                                                                     |
| Ground Pressure                                                 |                         | 6.68 dan/cm2                                                                                                         |
| Hydraulic tank capacity                                         |                         | 68.10 l                                                                                                              |
| Fuel tank                                                       |                         | 37.90                                                                                                                |
| ound pressure level (platform work station) (LpA)               |                         | 79 dB                                                                                                                |
|                                                                 |                         | 79 dв<br>< 85 dB                                                                                                     |
| Noise to environment (LwA) //ibration on hands/arms             |                         | < 85 aB<br>< 2.50 m/s²                                                                                               |
|                                                                 |                         | < 2.50 III/8°                                                                                                        |
| Standards compliance This machine is in compliance with:        |                         | European directives: 2006/42/EC- Machinery<br>(revised EN280:2013) - 2004/108/EC (EMC) -<br>2006/95/EC (Low voltage) |