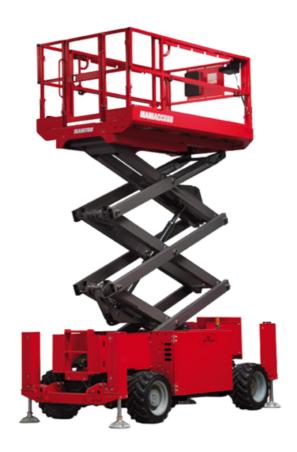

Technical sheet:

# 140 SC

|                                                                 | 140 50                  | Created on April 5, 2025 at 7:29 PM U                                                                                |
|-----------------------------------------------------------------|-------------------------|----------------------------------------------------------------------------------------------------------------------|
| Capacities                                                      |                         | Metric                                                                                                               |
| Working height                                                  | h21                     | 14.20 m                                                                                                              |
| Platform height                                                 | h7                      | 12.20 m                                                                                                              |
| Platform capacity                                               | Q                       | 363 kg                                                                                                               |
| Max. capacity on the extension deck                             |                         | 136 kg                                                                                                               |
| Number of people (indoor / outdoor)                             |                         | 3 / 2                                                                                                                |
| Weight and dimensions                                           |                         |                                                                                                                      |
| Platform weight*                                                |                         | 5215 kg                                                                                                              |
| Platform dimensions (length x width)                            | lp / ep                 | 2.79 m x 1.60 m                                                                                                      |
| Platform dimensions with extension (length)                     |                         | 4.31 m                                                                                                               |
| Overall length                                                  | I1                      | 3.76 m                                                                                                               |
| Overall width                                                   | b1                      | 1.75 m                                                                                                               |
| Overall height                                                  | h17                     | 2.74 m                                                                                                               |
| Overall height (stowed)                                         | h18 ***                 | 2.08 m                                                                                                               |
| External turning radius                                         | Wa3                     | 4.60 m                                                                                                               |
| Ground clearance at centre of wheelbase                         | m2                      | 0.24 m                                                                                                               |
| Wheelbase                                                       | V                       | 2.29 m                                                                                                               |
| Performances                                                    | , and the second second |                                                                                                                      |
| Orive speed - stowed                                            |                         | 5.60 km/h                                                                                                            |
| Drive speed - raised                                            |                         | 0.40 km/h                                                                                                            |
| Raise speed (laden) / Lower speed (laden)                       |                         | 69 s / 46 s                                                                                                          |
| Gradeability                                                    |                         | 30 %                                                                                                                 |
| Max outrigger leveling side to side                             |                         | 11.70 °                                                                                                              |
| ndoor and outdoor max Tilt Rating (Fore and Aft / Side-to-Side) |                         | 3°/2°                                                                                                                |
| Wheels                                                          |                         | <b>3</b> 72                                                                                                          |
| Fires type                                                      |                         | Foam-filled                                                                                                          |
| Drive wheels (front / rear)                                     |                         | 2 / 2                                                                                                                |
| Steering wheels (front / rear)                                  |                         | 2 / 0                                                                                                                |
| Braking wheels (front / rear)                                   |                         | 2/2                                                                                                                  |
| Engine/Battery                                                  |                         | 272                                                                                                                  |
| Engine brand / model                                            |                         | Kubota - D1105                                                                                                       |
| Engine norm                                                     |                         | Tier 4 final                                                                                                         |
| .C. Engine power rating / Power                                 |                         | 25 Hp / 18.50 kW                                                                                                     |
| Miscellaneous                                                   |                         | 23 Hp / 10.30 KW                                                                                                     |
| Ground Pressure                                                 |                         | 6.68 dan/cm2                                                                                                         |
| Hydraulic tank capacity                                         |                         | 68.10 l                                                                                                              |
| Fuel tank                                                       |                         | 37.90                                                                                                                |
| ound pressure level (platform work station) (LpA)               |                         | 79 dB                                                                                                                |
|                                                                 |                         | 79 dв<br>< 85 dB                                                                                                     |
| Noise to environment (LwA) //ibration on hands/arms             |                         | < 85 aB<br>< 2.50 m/s²                                                                                               |
|                                                                 |                         | < 2.50 III/8°                                                                                                        |
| Standards compliance This machine is in compliance with:        |                         | European directives: 2006/42/EC- Machinery<br>(revised EN280:2013) - 2004/108/EC (EMC) -<br>2006/95/EC (Low voltage) |