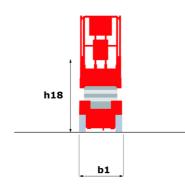

|
| Vibration on hands/arms                                          |         | < 2.50 m/s²                                                                                                          |
| Standards compliance                                             |         |                                                                                                                      |
| This machine is in compliance with:                              |         | European directives: 2006/42/EC- Machinery<br>(revised EN280:2013) - 2004/108/EC (EMC) -<br>2006/95/EC (Low voltage) |

<sup>\*\*\*</sup> With folded guardrail

### 140 SC - Load chart

#### Load Chart for MEWP Metric



## 140 SC - Dimensional drawing







# **Equipment**

| Standard                                                                    |
|-----------------------------------------------------------------------------|
| 230V Predisposition                                                         |
| 4 wheel drive                                                               |
| Anti-slip platform surface                                                  |
| Audible alarm and illuminated indicator lamp (leveling, overload, lowering) |
| CAN bus technology                                                          |
| Emergency stop button in platform and on frame                              |
| Engine mounted on sliding platform                                          |
| Fixed anti-shearing protection