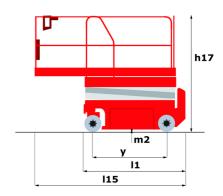

# 140 SC

|                                                                  | 140 SC  | Created on June 16, 2025 at 3:20 PM UT                                                                               |
|------------------------------------------------------------------|---------|----------------------------------------------------------------------------------------------------------------------|
| Capacities                                                       |         | Metric                                                                                                               |
| Working height                                                   | h21     | 14.20 m                                                                                                              |
| Platform height                                                  | h7      | 12.20 m                                                                                                              |
| Platform capacity                                                | Q       | 363 kg                                                                                                               |
| Max. capacity on the extension deck                              |         | 136 kg                                                                                                               |
| Number of people (indoor / outdoor)                              |         | 3 / 2                                                                                                                |
| Weight and dimensions                                            |         |                                                                                                                      |
| Platform weight*                                                 |         | 5215 kg                                                                                                              |
| Platform dimensions (length x width)                             | lp / ep | 2.79 m x 1.60 m                                                                                                      |
| Platform dimensions with extension (length)                      |         | 4.31 m                                                                                                               |
| Overall length                                                   | l1      | 3.76 m                                                                                                               |
| Overall width                                                    | b1      | 1.75 m                                                                                                               |
| Overall height                                                   | h17     | 2.74 m                                                                                                               |
| Overall height (stowed)                                          | h18 *** | 2.08 m                                                                                                               |
| External turning radius                                          | Wa3     | 4.60 m                                                                                                               |
| Ground clearance at centre of wheelbase                          | m2      | 0.24 m                                                                                                               |
| Wheelbase                                                        | у       | 2.29 m                                                                                                               |
| Performances                                                     |         |                                                                                                                      |
| Drive speed - stowed                                             |         | 5.60 km/h                                                                                                            |
| Drive speed - raised                                             |         | 0.40 km/h                                                                                                            |
| Raise speed (laden) / Lower speed (laden)                        |         | 69 s / 46 s                                                                                                          |
| Gradeability                                                     |         | 30 %                                                                                                                 |
| Max outrigger leveling side to side                              |         | 11.70 °                                                                                                              |
| Indoor and outdoor max Tilt Rating (Fore and Aft / Side-to-Side) |         | 3°/2°                                                                                                                |
| Wheels                                                           |         |                                                                                                                      |
| Tires type                                                       |         | Foam-filled                                                                                                          |
| Drive wheels (front / rear)                                      |         | 2 / 2                                                                                                                |
| Steering wheels (front / rear)                                   |         | 2 / 0                                                                                                                |
| Braking wheels (front / rear)                                    |         | 2 / 2                                                                                                                |
| Engine/Battery Engine/Battery                                    |         |                                                                                                                      |
| Engine brand / model                                             |         | Kubota - D1105                                                                                                       |
| Engine norm                                                      |         | Tier 4 final                                                                                                         |
| I.C. Engine power rating / Power                                 |         | 25 Hp / 18.50 kW                                                                                                     |
| Miscellaneous                                                    |         |                                                                                                                      |
| Ground Pressure                                                  |         | 6.68 dan/cm2                                                                                                         |
| Hydraulic tank capacity                                          |         | 68.10 l                                                                                                              |
| Fuel tank                                                        |         | 37.90                                                                                                                |
| Sound pressure level (platform work station) (LpA)               |         | 79 dB                                                                                                                |
| Noise to environment (LwA)                                       |         | < 85 dB                                                                                                              |
| Vibration on hands/arms                                          |         | < 2.50 m/s²                                                                                                          |
| Standards compliance                                             |         |                                                                                                                      |
| This machine is in compliance with:                              |         | European directives: 2006/42/EC- Machinery<br>(revised EN280:2013) - 2004/108/EC (EMC) -<br>2006/95/EC (Low voltage) |

## 140 SC - Dimensional drawing