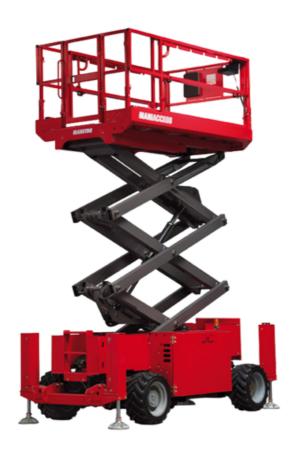

# 140 SC

|                                                                  | 140 SC  | Created on June 16, 2025 at 3:20 PM UT                                                                               |
|------------------------------------------------------------------|---------|----------------------------------------------------------------------------------------------------------------------|
| Capacities                                                       |         | Metric                                                                                                               |
| Working height                                                   | h21     | 14.20 m                                                                                                              |
| Platform height                                                  | h7      | 12.20 m                                                                                                              |
| Platform capacity                                                | Q       | 363 kg                                                                                                               |
| Max. capacity on the extension deck                              |         | 136 kg                                                                                                               |
| Number of people (indoor / outdoor)                              |         | 3 / 2                                                                                                                |
| Weight and dimensions                                            |         |                                                                                                                      |
| Platform weight*                                                 |         | 5215 kg                                                                                                              |
| Platform dimensions (length x width)                             | lp / ep | 2.79 m x 1.60 m                                                                                                      |
| Platform dimensions with extension (length)                      |         | 4.31 m                                                                                                               |
| Overall length                                                   | l1      | 3.76 m                                                                                                               |
| Overall width                                                    | b1      | 1.75 m                                                                                                               |
| Overall height                                                   | h17     | 2.74 m                                                                                                               |
| Overall height (stowed)                                          | h18 *** | 2.08 m                                                                                                               |
| External turning radius                                          | Wa3     | 4.60 m                                                                                                               |
| Ground clearance at centre of wheelbase                          | m2      | 0.24 m                                                                                                               |
| Wheelbase                                                        | у       | 2.29 m                                                                                                               |
| Performances                                                     |         |                                                                                                                      |
| Drive speed - stowed                                             |         | 5.60 km/h                                                                                                            |
| Drive speed - raised                                             |         | 0.40 km/h                                                                                                            |
| Raise speed (laden) / Lower speed (laden)                        |         | 69 s / 46 s                                                                                                          |
| Gradeability                                                     |         | 30 %                                                                                                                 |
| Max outrigger leveling side to side                              |         | 11.70 °                                                                                                              |
| Indoor and outdoor max Tilt Rating (Fore and Aft / Side-to-Side) |         | 3°/2°                                                                                                                |
| Wheels                                                           |         |                                                                                                                      |
| Tires type                                                       |         | Foam-filled                                                                                                          |
| Drive wheels (front / rear)                                      |         | 2 / 2                                                                                                                |
| Steering wheels (front / rear)                                   |         | 2 / 0                                                                                                                |
| Braking wheels (front / rear)                                    |         | 2 / 2                                                                                                                |
| Engine/Battery Engine/Battery                                    |         |                                                                                                                      |
| Engine brand / model                                             |         | Kubota - D1105                                                                                                       |
| Engine norm                                                      |         | Tier 4 final                                                                                                         |
| I.C. Engine power rating / Power                                 |         | 25 Hp / 18.50 kW                                                                                                     |
| Miscellaneous                                                    |         |                                                                                                                      |
| Ground Pressure                                                  |         | 6.68 dan/cm2                                                                                                         |
| Hydraulic tank capacity                                          |         | 68.10 l                                                                                                              |
| Fuel tank                                                        |         | 37.90                                                                                                                |
| Sound pressure level (platform work station) (LpA)               |         | 79 dB                                                                                                                |
| Noise to environment (LwA)                                       |         | < 85 dB                                                                                                              |
| Vibration on hands/arms                                          |         | < 2.50 m/s²                                                                                                          |
| Standards compliance                                             |         |                                                                                                                      |
| This machine is in compliance with:                              |         | European directives: 2006/42/EC- Machinery<br>(revised EN280:2013) - 2004/108/EC (EMC) -<br>2006/95/EC (Low voltage) |