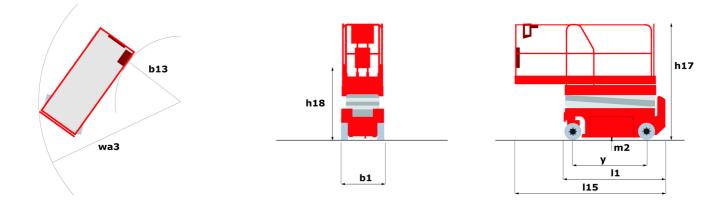

## 140 SC - Dimensional drawing

Technical sheet :

| Capacities                                                       |          | Metric                                                                                |
|------------------------------------------------------------------|----------|---------------------------------------------------------------------------------------|
| Capacines<br>Working height                                      | h21      | 14.20 m                                                                               |
| Volking height                                                   | h7       | 14.20 m                                                                               |
| Partonn regnt                                                    | 0        | 363 kg                                                                                |
| Max. capacity on the extension deck                              | ų        | 136 kg                                                                                |
| Number of people (indoor / outdoor)                              |          | 3 / 2                                                                                 |
| Weight and dimensions                                            |          | 372                                                                                   |
| Platform weight*                                                 |          | 5215 kg                                                                               |
| Platform dimensions (length x width)                             | lp / ep  | 2.79 m x 1.60 m                                                                       |
| Platform dimensions with extension (length)                      | і і і ср | 4.31 m                                                                                |
| Overall length                                                   | 11       | 3.76 m                                                                                |
| Overall width                                                    | b1       | 1.75 m                                                                                |
| Overall height                                                   | h17      | 2.74 m                                                                                |
| -                                                                | h18 ***  | 2.74 m<br>2.08 m                                                                      |
| Overall height (stowed)<br>Extemal turning radius                | Wa3      | 2.08 m<br>4.60 m                                                                      |
| -                                                                |          | 4.60 m<br>0.24 m                                                                      |
| Ground clearance at centre of wheelbase                          | m2       |                                                                                       |
| Wheelbase<br>Performances                                        | у        | 2.29 m                                                                                |
|                                                                  |          | 5.60 km/h                                                                             |
| Drive speed - stowed<br>Drive speed - raised                     |          | 0.40 km/h                                                                             |
| •                                                                |          |                                                                                       |
| Raise speed (laden) / Lower speed (laden)                        |          | 69 s / 46 s                                                                           |
| Gradeability                                                     |          | 30 %                                                                                  |
| Max outrigger leveling side to side                              |          | 11.70 °                                                                               |
| Indoor and outdoor max Tilt Rating (Fore and Aft / Side-to-Side) |          | 3°/2°                                                                                 |
| Wheels                                                           |          | From Alled                                                                            |
| Tires type                                                       |          | Foam-filled                                                                           |
| Drive wheels (front / rear)                                      |          | 2/2                                                                                   |
| Steering wheels (front / rear)                                   |          | 2/0                                                                                   |
| Braking wheels (front / rear)                                    |          | 2/2                                                                                   |
| Engine/Battery                                                   |          | K-h-t- 01105                                                                          |
| Engine brand / model                                             |          | Kubota - D1105<br>Tier 4 final                                                        |
| Engine norm                                                      |          |                                                                                       |
| I.C. Engine power rating / Power                                 |          | 25 Hp / 18.50 kW                                                                      |
| Miscellaneous                                                    |          | 6 60 day (aw)                                                                         |
| Ground Pressure                                                  |          | 6.68 dan/cm2                                                                          |
| Hydraulic tank capacity                                          |          | 68.10 l                                                                               |
| Fuel tank                                                        |          | 37.90 1                                                                               |
| Sound pressure level (platform work station) (LpA)               |          | 79 dB                                                                                 |
| Noise to environment (LwA)                                       |          | < 85 dB                                                                               |
| Vibration on hands/arms                                          |          | < 2.50 m/s²                                                                           |
| Standards compliance This machine is in compliance with:         |          | European directives: 2006/42/EC- Machiner<br>(revised EN280:2013) - 2004/108/EC (EMC) |