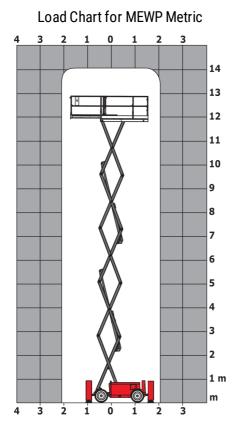

|
| Sound pressure level (platform work station) (LpA)               |          | 79 dB                                                                                 |
| Noise to environment (LwA)                                       |          | < 85 dB                                                                               |
| Vibration on hands/arms                                          |          | < 2.50 m/s²                                                                           |
| Standards compliance This machine is in compliance with:         |          | European directives: 2006/42/EC- Machiner<br>(revised EN280:2013) - 2004/108/EC (EMC) |

\*\*\* With folded guardrail

## 140 SC - Load chart



## 140 SC - Dimensional drawing



## Equipment

| Standard                                                                    |
|-----------------------------------------------------------------------------|
| 230V Predisposition                                                         |
| 4 wheel drive                                                               |
| Anti-slip platform surface                                                  |
| Audible alarm and illuminated indicator lamp (leveling, overload, lowering) |
| CAN bus technology                                                          |
| Emergency stop button in platform and on frame                              |
| Engine mounted on sliding platform                                          |
| Fixed anti-shearing protect