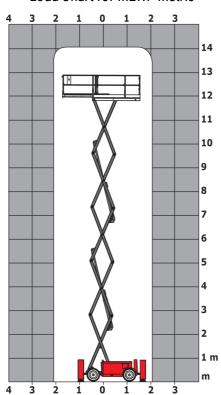

|  |
| Vibration on hands/arms                                          |                        | < 2.50 m/s²                                                                                                          |  |
| Standards compliance                                             |                        | - 2.00 m/ 0                                                                                                          |  |
| This machine is in compliance with:                              |                        | European directives: 2006/42/EC- Machinery<br>(revised EN280:2013) - 2004/108/EC (EMC) -<br>2006/95/EC (Low voltage) |  |

<sup>\*\*\*</sup> With folded guardrail

### 140 SC - Load chart

#### Load Chart for MEWP Metric



## 140 SC - Dimensional drawing







# **Equipment**

| Standard                                                                    |
|-----------------------------------------------------------------------------|
| 230V Predisposition                                                         |
| 4 wheel drive                                                               |
| Anti-slip platform surface                                                  |
| Audible alarm and illuminated indicator lamp (leveling, overload, lowering) |
| CAN bus technology                                                          |
| Emergency stop button in platform and on frame                              |
| Engine mounted on sliding platform                                          |
| Fixed anti-shearing