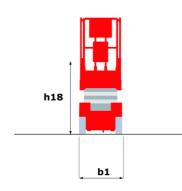

# 140 SC

|                                                                  | 140 SC (               | 140 sc Created on June 16, 2025 at 11:06 AM UTC                                                                      |  |
|------------------------------------------------------------------|------------------------|----------------------------------------------------------------------------------------------------------------------|--|
| Capacities                                                       |                        | Metric                                                                                                               |  |
| Working height                                                   | h21                    | 14.20 m                                                                                                              |  |
| Platform height                                                  | h7                     | 12.20 m                                                                                                              |  |
| Platform capacity                                                | Q                      | 363 kg                                                                                                               |  |
| Max. capacity on the extension deck                              |                        | 136 kg                                                                                                               |  |
| Number of people (indoor / outdoor)                              |                        | 3 / 2                                                                                                                |  |
| Weight and dimensions                                            |                        |                                                                                                                      |  |
| Platform weight*                                                 |                        | 5215 kg                                                                                                              |  |
| Platform dimensions (length x width)                             | lp / ep                | 2.79 m x 1.60 m                                                                                                      |  |
| Platform dimensions with extension (length)                      |                        | 4.31 m                                                                                                               |  |
| Overall length                                                   | I1                     | 3.76 m                                                                                                               |  |
| Overall width                                                    | b1                     | 1.75 m                                                                                                               |  |
| Overall height                                                   | h17                    | 2.74 m                                                                                                               |  |
| Overall height (stowed)                                          | h18 ***                | 2.08 m                                                                                                               |  |
| External turning radius                                          | Wa3                    | 4.60 m                                                                                                               |  |
| Ground clearance at centre of wheelbase                          | m2                     | 0.24 m                                                                                                               |  |
| Wheelbase                                                        | у                      | 2.29 m                                                                                                               |  |
| Performances                                                     | , in the second second |                                                                                                                      |  |
| Drive speed - stowed                                             |                        | 5.60 km/h                                                                                                            |  |
| Drive speed - raised                                             |                        | 0.40 km/h                                                                                                            |  |
| Raise speed (laden) / Lower speed (laden)                        |                        | 69 s / 46 s                                                                                                          |  |
| Gradeability                                                     |                        | 30 %                                                                                                                 |  |
| Max outrigger leveling side to side                              |                        | 11.70 °                                                                                                              |  |
| Indoor and outdoor max Tilt Rating (Fore and Aft / Side-to-Side) |                        | 3 ° / 2 °                                                                                                            |  |
| Wheels                                                           |                        | , , <u>, , , , , , , , , , , , , , , , , </u>                                                                        |  |
| Tires type                                                       |                        | Foam-filled                                                                                                          |  |
| Drive wheels (front / rear)                                      |                        | 2/2                                                                                                                  |  |
| Steering wheels (front / rear)                                   |                        | 2/0                                                                                                                  |  |
| Braking wheels (front / rear)                                    |                        | 2/2                                                                                                                  |  |
| Engine/Battery                                                   |                        | <u> </u>                                                                                                             |  |
| Engine brand / model                                             |                        | Kubota - D1105                                                                                                       |  |
| Engine norm                                                      |                        | Tier 4 final                                                                                                         |  |
| I.C. Engine power rating / Power                                 |                        | 25 Hp / 18.50 kW                                                                                                     |  |
| Miscellaneous                                                    |                        | 201,471000000                                                                                                        |  |
| Ground Pressure                                                  |                        | 6.68 dan/cm2                                                                                                         |  |
| Hydraulic tank capacity                                          |                        | 68.10                                                                                                                |  |
| Fuel tank                                                        |                        | 37.90 I                                                                                                              |  |
| Sound pressure level (platform work station) (LpA)               |                        | 79 dB                                                                                                                |  |
| Noise to environment (LwA)                                       |                        | < 85 dB                                                                                                              |  |
| Vibration on hands/arms                                          |                        | < 2.50 m/s²                                                                                                          |  |
| Standards compliance                                             |                        | - 2.00 m/ 0                                                                                                          |  |
| This machine is in compliance with:                              |                        | European directives: 2006/42/EC- Machinery<br>(revised EN280:2013) - 2004/108/EC (EMC) -<br>2006/95/EC (Low voltage) |  |

## 140 SC - Dimensional drawing