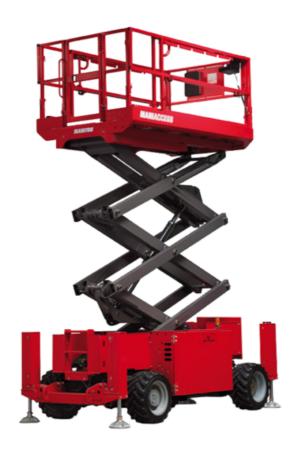

# 140 SC

|                                                                  | 140 SC (               | 140 sc Created on June 16, 2025 at 11:06 AM UTC                                                                      |  |
|------------------------------------------------------------------|------------------------|----------------------------------------------------------------------------------------------------------------------|--|
| Capacities                                                       |                        | Metric                                                                                                               |  |
| Working height                                                   | h21                    | 14.20 m                                                                                                              |  |
| Platform height                                                  | h7                     | 12.20 m                                                                                                              |  |
| Platform capacity                                                | Q                      | 363 kg                                                                                                               |  |
| Max. capacity on the extension deck                              |                        | 136 kg                                                                                                               |  |
| Number of people (indoor / outdoor)                              |                        | 3 / 2                                                                                                                |  |
| Weight and dimensions                                            |                        |                                                                                                                      |  |
| Platform weight*                                                 |                        | 5215 kg                                                                                                              |  |
| Platform dimensions (length x width)                             | lp / ep                | 2.79 m x 1.60 m                                                                                                      |  |
| Platform dimensions with extension (length)                      |                        | 4.31 m                                                                                                               |  |
| Overall length                                                   | I1                     | 3.76 m                                                                                                               |  |
| Overall width                                                    | b1                     | 1.75 m                                                                                                               |  |
| Overall height                                                   | h17                    | 2.74 m                                                                                                               |  |
| Overall height (stowed)                                          | h18 ***                | 2.08 m                                                                                                               |  |
| External turning radius                                          | Wa3                    | 4.60 m                                                                                                               |  |
| Ground clearance at centre of wheelbase                          | m2                     | 0.24 m                                                                                                               |  |
| Wheelbase                                                        | у                      | 2.29 m                                                                                                               |  |
| Performances                                                     | , in the second second |                                                                                                                      |  |
| Drive speed - stowed                                             |                        | 5.60 km/h                                                                                                            |  |
| Drive speed - raised                                             |                        | 0.40 km/h                                                                                                            |  |
| Raise speed (laden) / Lower speed (laden)                        |                        | 69 s / 46 s                                                                                                          |  |
| Gradeability                                                     |                        | 30 %                                                                                                                 |  |
| Max outrigger leveling side to side                              |                        | 11.70 °                                                                                                              |  |
| Indoor and outdoor max Tilt Rating (Fore and Aft / Side-to-Side) |                        | 3 ° / 2 °                                                                                                            |  |
| Wheels                                                           |                        | , , <u>, , , , , , , , , , , , , , , , , </u>                                                                        |  |
| Tires type                                                       |                        | Foam-filled                                                                                                          |  |
| Drive wheels (front / rear)                                      |                        | 2/2                                                                                                                  |  |
| Steering wheels (front / rear)                                   |                        | 2/0                                                                                                                  |  |
| Braking wheels (front / rear)                                    |                        | 2/2                                                                                                                  |  |
| Engine/Battery                                                   |                        | <u> </u>                                                                                                             |  |
| Engine brand / model                                             |                        | Kubota - D1105                                                                                                       |  |
| Engine norm                                                      |                        | Tier 4 final                                                                                                         |  |
| I.C. Engine power rating / Power                                 |                        | 25 Hp / 18.50 kW                                                                                                     |  |
| Miscellaneous                                                    |                        | 201,471000000                                                                                                        |  |
| Ground Pressure                                                  |                        | 6.68 dan/cm2                                                                                                         |  |
| Hydraulic tank capacity                                          |                        | 68.10                                                                                                                |  |
| Fuel tank                                                        |                        | 37.90 I                                                                                                              |  |
| Sound pressure level (platform work station) (LpA)               |                        | 79 dB                                                                                                                |  |
| Noise to environment (LwA)                                       |                        | < 85 dB                                                                                                              |  |
| Vibration on hands/arms                                          |                        | < 2.50 m/s²                                                                                                          |  |
| Standards compliance                                             |                        | - 2.00 m/ 0                                                                                                          |  |
| This machine is in compliance with:                              |                        | European directives: 2006/42/EC- Machinery<br>(revised EN280:2013) - 2004/108/EC (EMC) -<br>2006/95/EC (Low voltage) |  |