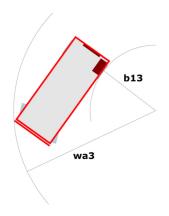

# 140 SC

|                                                                  | 140 SC (               | 140 sc Created on June 16, 2025 at 11:06 AM UTC                                                                      |  |
|------------------------------------------------------------------|------------------------|----------------------------------------------------------------------------------------------------------------------|--|
| Capacities                                                       |                        | Metric                                                                                                               |  |
| Working height                                                   | h21                    | 14.20 m                                                                                                              |  |
| Platform height                                                  | h7                     | 12.20 m                                                                                                              |  |
| Platform capacity                                                | Q                      | 363 kg                                                                                                               |  |
| Max. capacity on the extension deck                              |                        | 136 kg                                                                                                               |  |
| Number of people (indoor / outdoor)                              |                        | 3 / 2                                                                                                                |  |
| Weight and dimensions                                            |                        |                                                                                                                      |  |
| Platform weight*                                                 |                        | 5215 kg                                                                                                              |  |
| Platform dimensions (length x width)                             | lp / ep                | 2.79 m x 1.60 m                                                                                                      |  |
| Platform dimensions with extension (length)                      |                        | 4.31 m                                                                                                               |  |
| Overall length                                                   | I1                     | 3.76 m                                                                                                               |  |
| Overall width                                                    | b1                     | 1.75 m                                                                                                               |  |
| Overall height                                                   | h17                    | 2.74 m                                                                                                               |  |
| Overall height (stowed)                                          | h18 ***                | 2.08 m                                                                                                               |  |
| External turning radius                                          | Wa3                    | 4.60 m                                                                                                               |  |
| Ground clearance at centre of wheelbase                          | m2                     | 0.24 m                                                                                                               |  |
| Wheelbase                                                        | у                      | 2.29 m                                                                                                               |  |
| Performances                                                     | , in the second second |                                                                                                                      |  |
| Drive speed - stowed                                             |                        | 5.60 km/h                                                                                                            |  |
| Drive speed - raised                                             |                        | 0.40 km/h                                                                                                            |  |
| Raise speed (laden) / Lower speed (laden)                        |                        | 69 s / 46 s                                                                                                          |  |
| Gradeability                                                     |                        | 30 %                                                                                                                 |  |
| Max outrigger leveling side to side                              |                        | 11.70 °                                                                                                              |  |
| Indoor and outdoor max Tilt Rating (Fore and Aft / Side-to-Side) |                        | 3 ° / 2 °                                                                                                            |  |
| Wheels                                                           |                        | , , <u>, , , , , , , , , , , , , , , , , </u>                                                                        |  |
| Tires type                                                       |                        | Foam-filled                                                                                                          |  |
| Drive wheels (front / rear)                                      |                        | 2/2                                                                                                                  |  |
| Steering wheels (front / rear)                                   |                        | 2/0                                                                                                                  |  |
| Braking wheels (front / rear)                                    |                        | 2/2                                                                                                                  |  |
| Engine/Battery                                                   |                        | <u> </u>                                                                                                             |  |
| Engine brand / model                                             |                        | Kubota - D1105                                                                                                       |  |
| Engine norm                                                      |                        | Tier 4 final                                                                                                         |  |
| I.C. Engine power rating / Power                                 |                        | 25 Hp / 18.50 kW                                                                                                     |  |
| Miscellaneous                                                    |                        | 201,471000000                                                                                                        |  |
| Ground Pressure                                                  |                        | 6.68 dan/cm2                                                                                                         |  |
| Hydraulic tank capacity                                          |                        | 68.10                                                                                                                |  |
| Fuel tank                                                        |                        | 37.90 I                                                                                                              |  |
| Sound pressure level (platform work station) (LpA)               |                        | 79 dB                                                                                                                |  |
| Noise to environment (LwA)                                       |                        | < 85 dB                                                                                                              |  |
| Vibration on hands/arms                                          |                        | < 2.50 m/s²                                                                                                          |  |
| Standards compliance                                             |                        | - 2.00 m/ 0                                                                                                          |  |
| This machine is in compliance with:                              |                        | European directives: 2006/42/EC- Machinery<br>(revised EN280:2013) - 2004/108/EC (EMC) -<br>2006/95/EC (Low voltage) |  |