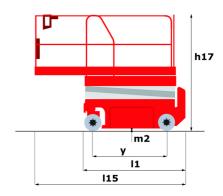

## 140 SC - Dimensional drawing

# 140 SC

|                                                                  | 140 SC (               | 140 sc Created on June 16, 2025 at 11:06 AM UTC                                                                      |  |
|------------------------------------------------------------------|------------------------|----------------------------------------------------------------------------------------------------------------------|--|
| Capacities                                                       |                        | Metric                                                                                                               |  |
| Working height                                                   | h21                    | 14.20 m                                                                                                              |  |
| Platform height                                                  | h7                     | 12.20 m                                                                                                              |  |
| Platform capacity                                                | Q                      | 363 kg                                                                                                               |  |
| Max. capacity on the extension deck                              |                        | 136 kg                                                                                                               |  |
| Number of people (indoor / outdoor)                              |                        | 3 / 2                                                                                                                |  |
| Weight and dimensions                                            |                        |                                                                                                                      |  |
| Platform weight*                                                 |                        | 5215 kg                                                                                                              |  |
| Platform dimensions (length x width)                             | lp / ep                | 2.79 m x 1.60 m                                                                                                      |  |
| Platform dimensions with extension (length)                      |                        | 4.31 m                                                                                                               |  |
| Overall length                                                   | I1                     | 3.76 m                                                                                                               |  |
| Overall width                                                    | b1                     | 1.75 m                                                                                                               |  |
| Overall height                                                   | h17                    | 2.74 m                                                                                                               |  |
| Overall height (stowed)                                          | h18 ***                | 2.08 m                                                                                                               |  |
| External turning radius                                          | Wa3                    | 4.60 m                                                                                                               |  |
| Ground clearance at centre of wheelbase                          | m2                     | 0.24 m                                                                                                               |  |
| Wheelbase                                                        | у                      | 2.29 m                                                                                                               |  |
| Performances                                                     | , in the second second |                                                                                                                      |  |
| Drive speed - stowed                                             |                        | 5.60 km/h                                                                                                            |  |
| Drive speed - raised                                             |                        | 0.40 km/h                                                                                                            |  |
| Raise speed (laden) / Lower speed (laden)                        |                        | 69 s / 46 s                                                                                                          |  |
| Gradeability                                                     |                        | 30 %                                                                                                                 |  |
| Max outrigger leveling side to side                              |                        | 11.70 °                                                                                                              |  |
| Indoor and outdoor max Tilt Rating (Fore and Aft / Side-to-Side) |                        | 3 ° / 2 °                                                                                                            |  |
| Wheels                                                           |                        | , , <u>, , , , , , , , , , , , , , , , , </u>                                                                        |  |
| Tires type                                                       |                        | Foam-filled                                                                                                          |  |
| Drive wheels (front / rear)                                      |                        | 2/2                                                                                                                  |  |
| Steering wheels (front / rear)                                   |                        | 2/0                                                                                                                  |  |
| Braking wheels (front / rear)                                    |                        | 2/2                                                                                                                  |  |
| Engine/Battery                                                   |                        | <u> </u>                                                                                                             |  |
| Engine brand / model                                             |                        | Kubota - D1105                                                                                                       |  |
| Engine norm                                                      |                        | Tier 4 final                                                                                                         |  |
| I.C. Engine power rating / Power                                 |                        | 25 Hp / 18.50 kW                                                                                                     |  |
| Miscellaneous                                                    |                        | 201,471000000                                                                                                        |  |
| Ground Pressure                                                  |                        | 6.68 dan/cm2                                                                                                         |  |
| Hydraulic tank capacity                                          |                        | 68.10                                                                                                                |  |
| Fuel tank                                                        |                        | 37.90 I                                                                                                              |  |
| Sound pressure level (platform work station) (LpA)               |                        | 79 dB                                                                                                                |  |
| Noise to environment (LwA)                                       |                        | < 85 dB                                                                                                              |  |
| Vibration on hands/arms                                          |                        | < 2.50 m/s²                                                                                                          |  |
| Standards compliance                                             |                        | - 2.00 m/ 0                                                                                                          |  |
| This machine is in compliance with:                              |                        | European directives: 2006/42/EC- Machinery<br>(revised EN280:2013) - 2004/108/EC (EMC) -<br>2006/95/EC (Low voltage) |  |