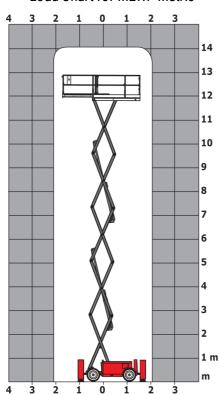

|
| Vibration on hands/arms                                          |         | < 2.50 m/s²                                                                                                          |
| Standards compliance                                             |         | ,                                                                                                                    |
| This machine is in compliance with:                              |         | European directives: 2006/42/EC- Machinery<br>(revised EN280:2013) - 2004/108/EC (EMC) -<br>2006/95/EC (Low voltage) |

<sup>\*\*\*</sup> With folded guardrail

### 140 SC - Load chart

#### Load Chart for MEWP Metric



# 140 SC - Dimensional drawing







## **Equipment**

| Standard                                                                    |
|-----------------------------------------------------------------------------|
| 230V Predisposition                                                         |
| 4 wheel drive                                                               |
| Anti-slip platform surface                                                  |
| Audible alarm and illuminated indicator lamp (leveling, overload, lowering) |
| CAN bus technology                                                          |
| Emergency stop button in platform and on frame                              |
| Engine mounted on sliding platform                                          |
| Fixed anti-shearing