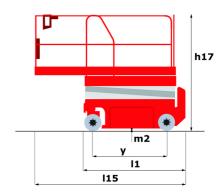

# 140 SC

|                                                                  | 140 50  | Created on June 1, 2025 at 3:00 PM UT                                                                                |
|------------------------------------------------------------------|---------|----------------------------------------------------------------------------------------------------------------------|
| Capacities                                                       |         | Metric                                                                                                               |
| Working height                                                   | h21     | 14.20 m                                                                                                              |
| Platform height                                                  | h7      | 12.20 m                                                                                                              |
| Platform capacity                                                | Q       | 363 kg                                                                                                               |
| Max. capacity on the extension deck                              |         | 136 kg                                                                                                               |
| Number of people (indoor / outdoor)                              |         | 3 / 2                                                                                                                |
| Weight and dimensions                                            |         |                                                                                                                      |
| Platform weight*                                                 |         | 5215 kg                                                                                                              |
| Platform dimensions (length x width)                             | lp / ep | 2.79 m x 1.60 m                                                                                                      |
| Platform dimensions with extension (length)                      |         | 4.31 m                                                                                                               |
| Overall length                                                   | l1      | 3.76 m                                                                                                               |
| Overall width                                                    | b1      | 1.75 m                                                                                                               |
| Overall height                                                   | h17     | 2.74 m                                                                                                               |
| Overall height (stowed)                                          | h18 *** | 2.08 m                                                                                                               |
| External turning radius                                          | Wa3     | 4.60 m                                                                                                               |
| Ground clearance at centre of wheelbase                          | m2      | 0.24 m                                                                                                               |
| Wheelbase                                                        | у       | 2.29 m                                                                                                               |
| Performances                                                     |         |                                                                                                                      |
| Drive speed - stowed                                             |         | 5.60 km/h                                                                                                            |
| Drive speed - raised                                             |         | 0.40 km/h                                                                                                            |
| Raise speed (laden) / Lower speed (laden)                        |         | 69 s / 46 s                                                                                                          |
| Gradeability                                                     |         | 30 %                                                                                                                 |
| Max outrigger leveling side to side                              |         | 11.70 °                                                                                                              |
| Indoor and outdoor max Tilt Rating (Fore and Aft / Side-to-Side) |         | 3°/2°                                                                                                                |
| Wheels                                                           |         |                                                                                                                      |
| Tires type                                                       |         | Foam-filled                                                                                                          |
| Drive wheels (front / rear)                                      |         | 2/2                                                                                                                  |
| Steering wheels (front / rear)                                   |         | 2 / 0                                                                                                                |
| Braking wheels (front / rear)                                    |         | 2/2                                                                                                                  |
| Engine/Battery                                                   |         |                                                                                                                      |
| Engine brand / model                                             |         | Kubota - D1105                                                                                                       |
| Engine norm                                                      |         | Tier 4 final                                                                                                         |
| I.C. Engine power rating / Power                                 |         | 25 Hp / 18.50 kW                                                                                                     |
| Miscellaneous                                                    |         |                                                                                                                      |
| Ground Pressure                                                  |         | 6.68 dan/cm2                                                                                                         |
| Hydraulic tank capacity                                          |         | 68.10 l                                                                                                              |
| Fuel tank                                                        |         | 37.90                                                                                                                |
| Sound pressure level (platform work station) (LpA)               |         | 79 dB                                                                                                                |
| Noise to environment (LwA)                                       |         | < 85 dB                                                                                                              |
| Vibration on hands/arms                                          |         | < 2.50 m/s²                                                                                                          |
| Standards compliance                                             |         | ,                                                                                                                    |
| This machine is in compliance with:                              |         | European directives: 2006/42/EC- Machinery<br>(revised EN280:2013) - 2004/108/EC (EMC) -<br>2006/95/EC (Low voltage) |

# 140 SC - Dimensional drawing