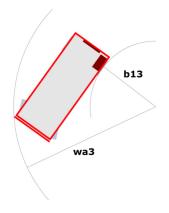

# 140 SC

|                                                                  | 140 50  | Created on June 1, 2025 at 3:00 PM UT                                                                                |
|------------------------------------------------------------------|---------|----------------------------------------------------------------------------------------------------------------------|
| Capacities                                                       |         | Metric                                                                                                               |
| Working height                                                   | h21     | 14.20 m                                                                                                              |
| Platform height                                                  | h7      | 12.20 m                                                                                                              |
| Platform capacity                                                | Q       | 363 kg                                                                                                               |
| Max. capacity on the extension deck                              |         | 136 kg                                                                                                               |
| Number of people (indoor / outdoor)                              |         | 3 / 2                                                                                                                |
| Weight and dimensions                                            |         |                                                                                                                      |
| Platform weight*                                                 |         | 5215 kg                                                                                                              |
| Platform dimensions (length x width)                             | lp / ep | 2.79 m x 1.60 m                                                                                                      |
| Platform dimensions with extension (length)                      |         | 4.31 m                                                                                                               |
| Overall length                                                   | l1      | 3.76 m                                                                                                               |
| Overall width                                                    | b1      | 1.75 m                                                                                                               |
| Overall height                                                   | h17     | 2.74 m                                                                                                               |
| Overall height (stowed)                                          | h18 *** | 2.08 m                                                                                                               |
| External turning radius                                          | Wa3     | 4.60 m                                                                                                               |
| Ground clearance at centre of wheelbase                          | m2      | 0.24 m                                                                                                               |
| Wheelbase                                                        | у       | 2.29 m                                                                                                               |
| Performances                                                     |         |                                                                                                                      |
| Drive speed - stowed                                             |         | 5.60 km/h                                                                                                            |
| Drive speed - raised                                             |         | 0.40 km/h                                                                                                            |
| Raise speed (laden) / Lower speed (laden)                        |         | 69 s / 46 s                                                                                                          |
| Gradeability                                                     |         | 30 %                                                                                                                 |
| Max outrigger leveling side to side                              |         | 11.70 °                                                                                                              |
| Indoor and outdoor max Tilt Rating (Fore and Aft / Side-to-Side) |         | 3°/2°                                                                                                                |
| Wheels                                                           |         |                                                                                                                      |
| Tires type                                                       |         | Foam-filled                                                                                                          |
| Drive wheels (front / rear)                                      |         | 2/2                                                                                                                  |
| Steering wheels (front / rear)                                   |         | 2 / 0                                                                                                                |
| Braking wheels (front / rear)                                    |         | 2/2                                                                                                                  |
| Engine/Battery                                                   |         |                                                                                                                      |
| Engine brand / model                                             |         | Kubota - D1105                                                                                                       |
| Engine norm                                                      |         | Tier 4 final                                                                                                         |
| I.C. Engine power rating / Power                                 |         | 25 Hp / 18.50 kW                                                                                                     |
| Miscellaneous                                                    |         |                                                                                                                      |
| Ground Pressure                                                  |         | 6.68 dan/cm2                                                                                                         |
| Hydraulic tank capacity                                          |         | 68.10 l                                                                                                              |
| Fuel tank                                                        |         | 37.90                                                                                                                |
| Sound pressure level (platform work station) (LpA)               |         | 79 dB                                                                                                                |
| Noise to environment (LwA)                                       |         | < 85 dB                                                                                                              |
| Vibration on hands/arms                                          |         | < 2.50 m/s²                                                                                                          |
| Standards compliance                                             |         | ,                                                                                                                    |
| This machine is in compliance with:                              |         | European directives: 2006/42/EC- Machinery<br>(revised EN280:2013) - 2004/108/EC (EMC) -<br>2006/95/EC (Low voltage) |

# 140 SC - Dimensional drawing