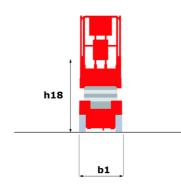

# 140 SC

|                                                                  | 140 50  | Created on June 1, 2025 at 3:00 PM UT                                                                                |
|------------------------------------------------------------------|---------|----------------------------------------------------------------------------------------------------------------------|
| Capacities                                                       |         | Metric                                                                                                               |
| Working height                                                   | h21     | 14.20 m                                                                                                              |
| Platform height                                                  | h7      | 12.20 m                                                                                                              |
| Platform capacity                                                | Q       | 363 kg                                                                                                               |
| Max. capacity on the extension deck                              |         | 136 kg                                                                                                               |
| Number of people (indoor / outdoor)                              |         | 3 / 2                                                                                                                |
| Weight and dimensions                                            |         |                                                                                                                      |
| Platform weight*                                                 |         | 5215 kg                                                                                                              |
| Platform dimensions (length x width)                             | lp / ep | 2.79 m x 1.60 m                                                                                                      |
| Platform dimensions with extension (length)                      |         | 4.31 m                                                                                                               |
| Overall length                                                   | l1      | 3.76 m                                                                                                               |
| Overall width                                                    | b1      | 1.75 m                                                                                                               |
| Overall height                                                   | h17     | 2.74 m                                                                                                               |
| Overall height (stowed)                                          | h18 *** | 2.08 m                                                                                                               |
| External turning radius                                          | Wa3     | 4.60 m                                                                                                               |
| Ground clearance at centre of wheelbase                          | m2      | 0.24 m                                                                                                               |
| Wheelbase                                                        | у       | 2.29 m                                                                                                               |
| Performances                                                     |         |                                                                                                                      |
| Drive speed - stowed                                             |         | 5.60 km/h                                                                                                            |
| Drive speed - raised                                             |         | 0.40 km/h                                                                                                            |
| Raise speed (laden) / Lower speed (laden)                        |         | 69 s / 46 s                                                                                                          |
| Gradeability                                                     |         | 30 %                                                                                                                 |
| Max outrigger leveling side to side                              |         | 11.70 °                                                                                                              |
| Indoor and outdoor max Tilt Rating (Fore and Aft / Side-to-Side) |         | 3°/2°                                                                                                                |
| Wheels                                                           |         |                                                                                                                      |
| Tires type                                                       |         | Foam-filled                                                                                                          |
| Drive wheels (front / rear)                                      |         | 2/2                                                                                                                  |
| Steering wheels (front / rear)                                   |         | 2 / 0                                                                                                                |
| Braking wheels (front / rear)                                    |         | 2/2                                                                                                                  |
| Engine/Battery                                                   |         |                                                                                                                      |
| Engine brand / model                                             |         | Kubota - D1105                                                                                                       |
| Engine norm                                                      |         | Tier 4 final                                                                                                         |
| I.C. Engine power rating / Power                                 |         | 25 Hp / 18.50 kW                                                                                                     |
| Miscellaneous                                                    |         |                                                                                                                      |
| Ground Pressure                                                  |         | 6.68 dan/cm2                                                                                                         |
| Hydraulic tank capacity                                          |         | 68.10 l                                                                                                              |
| Fuel tank                                                        |         | 37.90                                                                                                                |
| Sound pressure level (platform work station) (LpA)               |         | 79 dB                                                                                                                |
| Noise to environment (LwA)                                       |         | < 85 dB                                                                                                              |
| Vibration on hands/arms                                          |         | < 2.50 m/s²                                                                                                          |
| Standards compliance                                             |         | ,                                                                                                                    |
| This machine is in compliance with:                              |         | European directives: 2006/42/EC- Machinery<br>(revised EN280:2013) - 2004/108/EC (EMC) -<br>2006/95/EC (Low voltage) |

# 140 SC - Dimensional drawing