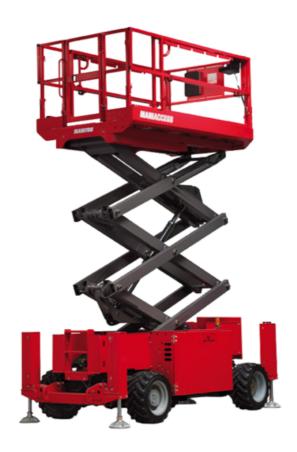

Technical sheet:

# 140 SC

|                                                                  | 140 50  | Created on June 1, 2025 at 3:00 PM UT                                                                                |
|------------------------------------------------------------------|---------|----------------------------------------------------------------------------------------------------------------------|
| Capacities                                                       |         | Metric                                                                                                               |
| Working height                                                   | h21     | 14.20 m                                                                                                              |
| Platform height                                                  | h7      | 12.20 m                                                                                                              |
| Platform capacity                                                | Q       | 363 kg                                                                                                               |
| Max. capacity on the extension deck                              |         | 136 kg                                                                                                               |
| Number of people (indoor / outdoor)                              |         | 3 / 2                                                                                                                |
| Weight and dimensions                                            |         |                                                                                                                      |
| Platform weight*                                                 |         | 5215 kg                                                                                                              |
| Platform dimensions (length x width)                             | lp / ep | 2.79 m x 1.60 m                                                                                                      |
| Platform dimensions with extension (length)                      |         | 4.31 m                                                                                                               |
| Overall length                                                   | l1      | 3.76 m                                                                                                               |
| Overall width                                                    | b1      | 1.75 m                                                                                                               |
| Overall height                                                   | h17     | 2.74 m                                                                                                               |
| Overall height (stowed)                                          | h18 *** | 2.08 m                                                                                                               |
| External turning radius                                          | Wa3     | 4.60 m                                                                                                               |
| Ground clearance at centre of wheelbase                          | m2      | 0.24 m                                                                                                               |
| Wheelbase                                                        | у       | 2.29 m                                                                                                               |
| Performances                                                     |         |                                                                                                                      |
| Drive speed - stowed                                             |         | 5.60 km/h                                                                                                            |
| Drive speed - raised                                             |         | 0.40 km/h                                                                                                            |
| Raise speed (laden) / Lower speed (laden)                        |         | 69 s / 46 s                                                                                                          |
| Gradeability                                                     |         | 30 %                                                                                                                 |
| Max outrigger leveling side to side                              |         | 11.70 °                                                                                                              |
| Indoor and outdoor max Tilt Rating (Fore and Aft / Side-to-Side) |         | 3°/2°                                                                                                                |
| Wheels                                                           |         |                                                                                                                      |
| Tires type                                                       |         | Foam-filled                                                                                                          |
| Drive wheels (front / rear)                                      |         | 2/2                                                                                                                  |
| Steering wheels (front / rear)                                   |         | 2 / 0                                                                                                                |
| Braking wheels (front / rear)                                    |         | 2/2                                                                                                                  |
| Engine/Battery                                                   |         |                                                                                                                      |
| Engine brand / model                                             |         | Kubota - D1105                                                                                                       |
| Engine norm                                                      |         | Tier 4 final                                                                                                         |
| I.C. Engine power rating / Power                                 |         | 25 Hp / 18.50 kW                                                                                                     |
| Miscellaneous                                                    |         |                                                                                                                      |
| Ground Pressure                                                  |         | 6.68 dan/cm2                                                                                                         |
| Hydraulic tank capacity                                          |         | 68.10 l                                                                                                              |
| Fuel tank                                                        |         | 37.90                                                                                                                |
| Sound pressure level (platform work station) (LpA)               |         | 79 dB                                                                                                                |
| Noise to environment (LwA)                                       |         | < 85 dB                                                                                                              |
| Vibration on hands/arms                                          |         | < 2.50 m/s²                                                                                                          |
| Standards compliance                                             |         | ,                                                                                                                    |
| This machine is in compliance with:                              |         | European directives: 2006/42/EC- Machinery<br>(revised EN280:2013) - 2004/108/EC (EMC) -<br>2006/95/EC (Low voltage) |