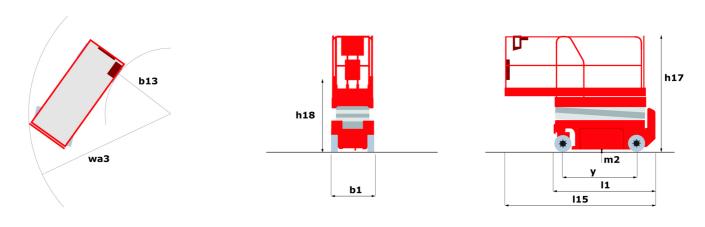

### 140 SC - Dimensional drawing

# 140 SC

|                                                                  | 14050   | Created on June 2, 2025 at 10:14 PM UTC                                                                              |
|------------------------------------------------------------------|---------|----------------------------------------------------------------------------------------------------------------------|
| Capacities                                                       |         | Metric                                                                                                               |
| Working height                                                   | h21     | 14.20 m                                                                                                              |
| Platform height                                                  | h7      | 12.20 m                                                                                                              |
| Platform capacity                                                | Q       | 363 kg                                                                                                               |
| Max. capacity on the extension deck                              |         | 136 kg                                                                                                               |
| Number of people (indoor / outdoor)                              |         | 3 / 2                                                                                                                |
| Weight and dimensions                                            |         |                                                                                                                      |
| Platform weight*                                                 |         | 5215 kg                                                                                                              |
| Platform dimensions (length x width)                             | lp / ep | 2.79 m x 1.60 m                                                                                                      |
| Platform dimensions with extension (length)                      |         | 4.31 m                                                                                                               |
| Overall length                                                   | l1      | 3.76 m                                                                                                               |
| Overall width                                                    | b1      | 1.75 m                                                                                                               |
| Overall height                                                   | h17     | 2.74 m                                                                                                               |
| Overall height (stowed)                                          | h18 *** | 2.08 m                                                                                                               |
| External turning radius                                          | Wa3     | 4.60 m                                                                                                               |
| Ground clearance at centre of wheelbase                          | m2      | 0.24 m                                                                                                               |
| Wheelbase                                                        | у       | 2.29 m                                                                                                               |
| Performances                                                     |         |                                                                                                                      |
| Drive speed - stowed                                             |         | 5.60 km/h                                                                                                            |
| Drive speed - raised                                             |         | 0.40 km/h                                                                                                            |
| Raise speed (laden) / Lower speed (laden)                        |         | 69 s / 46 s                                                                                                          |
| Gradeability                                                     |         | 30 %                                                                                                                 |
| Max outrigger leveling side to side                              |         | 11.70 °                                                                                                              |
| Indoor and outdoor max Tilt Rating (Fore and Aft / Side-to-Side) |         | 3°/2°                                                                                                                |
| Wheels                                                           |         |                                                                                                                      |
| Tires type                                                       |         | Foam-filled                                                                                                          |
| Drive wheels (front / rear)                                      |         | 2 / 2                                                                                                                |
| Steering wheels (front / rear)                                   |         | 2 / 0                                                                                                                |
| Braking wheels (front / rear)                                    |         | 2/2                                                                                                                  |
| Engine/Battery                                                   |         |                                                                                                                      |
| Engine brand / model                                             |         | Kubota - D1105                                                                                                       |
| Engine norm                                                      |         | Tier 4 final                                                                                                         |
| I.C. Engine power rating / Power                                 |         | 25 Hp / 18.50 kW                                                                                                     |
| Miscellaneous                                                    |         |                                                                                                                      |
| Ground Pressure                                                  |         | 6.68 dan/cm2                                                                                                         |
| Hydraulic tank capacity                                          |         | 68.10 l                                                                                                              |
| Fuel tank                                                        |         | 37.90                                                                                                                |
| Sound pressure level (platform work station) (LpA)               |         | 79 dB                                                                                                                |
| Noise to environment (LwA)                                       |         | < 85 dB                                                                                                              |
| Vibration on hands/arms                                          |         | < 2.50 m/s²                                                                                                          |
| Standards compliance                                             |         |                                                                                                                      |
| This machine is in compliance with:                              |         | European directives: 2006/42/EC- Machinery<br>(revised EN280:2013) - 2004/108/EC (EMC) -<br>2006/95/EC (Low voltage) |