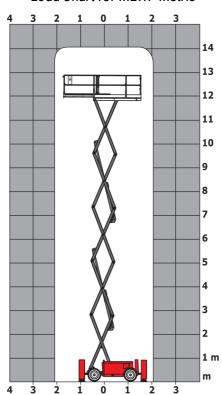

|
| Vibration on hands/arms                                          |         | < 2.50 m/s²                                                                                                          |
| Standards compliance                                             |         |                                                                                                                      |
| This machine is in compliance with:                              |         | European directives: 2006/42/EC- Machinery<br>(revised EN280:2013) - 2004/108/EC (EMC) -<br>2006/95/EC (Low voltage) |

<sup>\*\*\*</sup> With folded guardrail

### 140 SC - Load chart

### Load Chart for MEWP Metric



### 140 SC - Dimensional drawing



## **Equipment**

| 230V Predisposition 4 wheel drive Anti-slip platform surface                |
|-----------------------------------------------------------------------------|
| · · · · · · · · · · · · · · · · · · ·                                       |
| Anti-slip platform surface                                                  |
|                                                                             |
| Audible alarm and illuminated indicator lamp (leveling, overload, lowering) |
| CAN bus technology                                                          |
| Emergency stop button in platform and on frame                              |
| Engine mounted on sliding platform                                          |
| Fixed anti-shearing pr