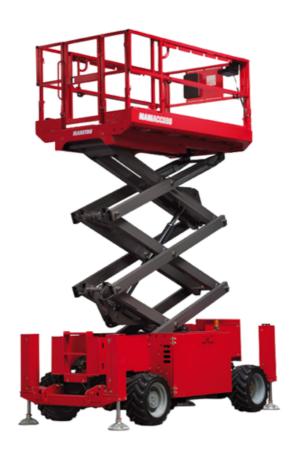

# 140 SC

|                                                                  | 14050   | Created on June 2, 2025 at 10:14 PM UTC                                                                              |
|------------------------------------------------------------------|---------|----------------------------------------------------------------------------------------------------------------------|
| Capacities                                                       |         | Metric                                                                                                               |
| Working height                                                   | h21     | 14.20 m                                                                                                              |
| Platform height                                                  | h7      | 12.20 m                                                                                                              |
| Platform capacity                                                | Q       | 363 kg                                                                                                               |
| Max. capacity on the extension deck                              |         | 136 kg                                                                                                               |
| Number of people (indoor / outdoor)                              |         | 3 / 2                                                                                                                |
| Weight and dimensions                                            |         |                                                                                                                      |
| Platform weight*                                                 |         | 5215 kg                                                                                                              |
| Platform dimensions (length x width)                             | lp / ep | 2.79 m x 1.60 m                                                                                                      |
| Platform dimensions with extension (length)                      |         | 4.31 m                                                                                                               |
| Overall length                                                   | l1      | 3.76 m                                                                                                               |
| Overall width                                                    | b1      | 1.75 m                                                                                                               |
| Overall height                                                   | h17     | 2.74 m                                                                                                               |
| Overall height (stowed)                                          | h18 *** | 2.08 m                                                                                                               |
| External turning radius                                          | Wa3     | 4.60 m                                                                                                               |
| Ground clearance at centre of wheelbase                          | m2      | 0.24 m                                                                                                               |
| Wheelbase                                                        | у       | 2.29 m                                                                                                               |
| Performances                                                     |         |                                                                                                                      |
| Drive speed - stowed                                             |         | 5.60 km/h                                                                                                            |
| Drive speed - raised                                             |         | 0.40 km/h                                                                                                            |
| Raise speed (laden) / Lower speed (laden)                        |         | 69 s / 46 s                                                                                                          |
| Gradeability                                                     |         | 30 %                                                                                                                 |
| Max outrigger leveling side to side                              |         | 11.70 °                                                                                                              |
| Indoor and outdoor max Tilt Rating (Fore and Aft / Side-to-Side) |         | 3°/2°                                                                                                                |
| Wheels                                                           |         |                                                                                                                      |
| Tires type                                                       |         | Foam-filled                                                                                                          |
| Drive wheels (front / rear)                                      |         | 2 / 2                                                                                                                |
| Steering wheels (front / rear)                                   |         | 2 / 0                                                                                                                |
| Braking wheels (front / rear)                                    |         | 2/2                                                                                                                  |
| Engine/Battery                                                   |         |                                                                                                                      |
| Engine brand / model                                             |         | Kubota - D1105                                                                                                       |
| Engine norm                                                      |         | Tier 4 final                                                                                                         |
| I.C. Engine power rating / Power                                 |         | 25 Hp / 18.50 kW                                                                                                     |
| Miscellaneous                                                    |         |                                                                                                                      |
| Ground Pressure                                                  |         | 6.68 dan/cm2                                                                                                         |
| Hydraulic tank capacity                                          |         | 68.10 l                                                                                                              |
| Fuel tank                                                        |         | 37.90                                                                                                                |
| Sound pressure level (platform work station) (LpA)               |         | 79 dB                                                                                                                |
| Noise to environment (LwA)                                       |         | < 85 dB                                                                                                              |
| Vibration on hands/arms                                          |         | < 2.50 m/s²                                                                                                          |
| Standards compliance                                             |         |                                                                                                                      |
| This machine is in compliance with:                              |         | European directives: 2006/42/EC- Machinery<br>(revised EN280:2013) - 2004/108/EC (EMC) -<br>2006/95/EC (Low voltage) |