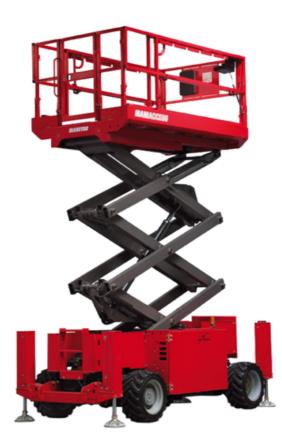

Technical sheet :

|                                                                 | -       | reated on April 11, 2025 at 8:06 PM                                                                                  |
|-----------------------------------------------------------------|---------|----------------------------------------------------------------------------------------------------------------------|
| Capacities                                                      |         | Metric                                                                                                               |
| Vorking height                                                  | h21     | 14.20 m                                                                                                              |
| Platform height                                                 | h7      | 12.20 m                                                                                                              |
| Platform capacity                                               | Q       | 363 kg                                                                                                               |
| Aax. capacity on the extension deck                             |         | 136 kg                                                                                                               |
| Number of people (indoor / outdoor)                             |         | 3 / 2                                                                                                                |
| Neight and dimensions                                           |         |                                                                                                                      |
| Patform weight*                                                 |         | 5215 kg                                                                                                              |
| Platform dimensions (length x width)                            | lp / ep | 2.79 m x 1.60 m                                                                                                      |
| Platform dimensions with extension (length)                     |         | 4.31 m                                                                                                               |
| Overall length                                                  | 11      | 3.76 m                                                                                                               |
| Overall width                                                   | b1      | 1.75 m                                                                                                               |
| )verall height                                                  | h17     | 2.74 m                                                                                                               |
| Overall height (stowed)                                         | h18 *** | 2.08 m                                                                                                               |
| External turning radius                                         | Wa3     | 4.60 m                                                                                                               |
| Ground clearance at centre of wheelbase                         | m2      | 0.24 m                                                                                                               |
| Vheelbase                                                       | У       | 2.29 m                                                                                                               |
| Performances                                                    |         |                                                                                                                      |
| )rive speed - stowed                                            |         | 5.60 km/h                                                                                                            |
| Drive speed - raised                                            |         | 0.40 km/h                                                                                                            |
| Raise speed (laden) / Lower speed (laden)                       |         | 69 s / 46 s                                                                                                          |
| Gradeability                                                    |         | 30 %                                                                                                                 |
| Max outrigger leveling side to side                             |         | 11.70 °                                                                                                              |
| ndoor and outdoor max Tilt Rating (Fore and Aft / Side-to-Side) |         | 3 ° / 2 °                                                                                                            |
| Vheels                                                          |         |                                                                                                                      |
| Tires type                                                      |         | Foam-filled                                                                                                          |
| )rive wheels (front / rear)                                     |         | 2/2                                                                                                                  |
| Steering wheels (front / rear)                                  |         | 2 / 0                                                                                                                |
| Braking wheels (front / rear)                                   |         | 2/2                                                                                                                  |
| ingine/Battery                                                  |         |                                                                                                                      |
| Engine brand / model                                            |         | Kubota - D1105                                                                                                       |
| Ingine norm                                                     |         | Tier 4 final                                                                                                         |
| .C. Engine power rating / Power                                 |         | 25 Hp / 18.50 kW                                                                                                     |
| Viscellaneous                                                   |         |                                                                                                                      |
| Ground Pressure                                                 |         | 6.68 dan/cm2                                                                                                         |
| Hydraulic tank capacity                                         |         | 68.10 l                                                                                                              |
| Fuel tank                                                       |         | 37.90                                                                                                                |
| Sound pressure level (platform work station) (LpA)              |         | 79 dB                                                                                                                |
| loise to environment (LwA)                                      |         | < 85 dB                                                                                                              |
| /ibration on hands/arms                                         |         | < 2.50 m/s <sup>2</sup>                                                                                              |
| Standards compliance                                            |         |                                                                                                                      |
| This machine is in compliance with:                             |         | European directives: 2006/42/EC- Machinery<br>(revised EN280:2013) - 2004/108/EC (EMC) -<br>2006/95/EC (Low voltage) |