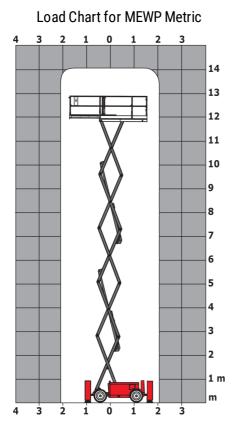

|         | < 85 dB                                                                                                              |
| /ibration on hands/arms                                         |         | < 2.50 m/s <sup>2</sup>                                                                                              |
| Standards compliance                                            |         |                                                                                                                      |
| This machine is in compliance with:                             |         | European directives: 2006/42/EC- Machinery<br>(revised EN280:2013) - 2004/108/EC (EMC) -<br>2006/95/EC (Low voltage) |

\*\*\* With folded guardrail

## 140 SC - Load chart



## 140 SC - Dimensional drawing



## Equipment

| Standard                                                                    |
|-----------------------------------------------------------------------------|
| 230V Predisposition                                                         |
| 4 wheel drive                                                               |
| Anti-slip platform surface                                                  |
| Audible alarm and illuminated indicator lamp (leveling, overload, lowering) |
| CAN bus technology                                                          |
| Emergency stop button in platform and on frame                              |
| Engine mounted on sliding platform                                          |
| Fixed anti-shearing protect