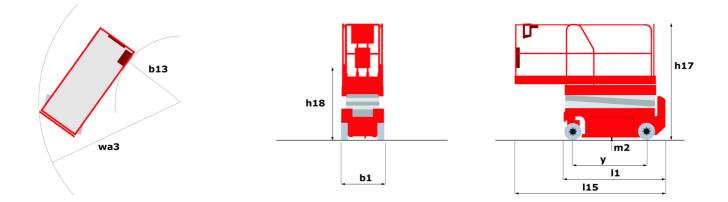

## 140 SC - Dimensional drawing

Technical sheet :

|                                                                 | -       | reated on April 11, 2025 at 8:06 PM                                                                                  |
|-----------------------------------------------------------------|---------|----------------------------------------------------------------------------------------------------------------------|
| Capacities                                                      |         | Metric                                                                                                               |
| Vorking height                                                  | h21     | 14.20 m                                                                                                              |
| Platform height                                                 | h7      | 12.20 m                                                                                                              |
| Platform capacity                                               | Q       | 363 kg                                                                                                               |
| Aax. capacity on the extension deck                             |         | 136 kg                                                                                                               |
| Number of people (indoor / outdoor)                             |         | 3 / 2                                                                                                                |
| Neight and dimensions                                           |         |                                                                                                                      |
| Patform weight*                                                 |         | 5215 kg                                                                                                              |
| Platform dimensions (length x width)                            | lp / ep | 2.79 m x 1.60 m                                                                                                      |
| Platform dimensions with extension (length)                     |         | 4.31 m                                                                                                               |
| Overall length                                                  | 11      | 3.76 m                                                                                                               |
| Overall width                                                   | b1      | 1.75 m                                                                                                               |
| )verall height                                                  | h17     | 2.74 m                                                                                                               |
| Overall height (stowed)                                         | h18 *** | 2.08 m                                                                                                               |
| External turning radius                                         | Wa3     | 4.60 m                                                                                                               |
| Ground clearance at centre of wheelbase                         | m2      | 0.24 m                                                                                                               |
| Vheelbase                                                       | У       | 2.29 m                                                                                                               |
| Performances                                                    |         |                                                                                                                      |
| )rive speed - stowed                                            |         | 5.60 km/h                                                                                                            |
| Drive speed - raised                                            |         | 0.40 km/h                                                                                                            |
| Raise speed (laden) / Lower speed (laden)                       |         | 69 s / 46 s                                                                                                          |
| Gradeability                                                    |         | 30 %                                                                                                                 |
| Max outrigger leveling side to side                             |         | 11.70 °                                                                                                              |
| ndoor and outdoor max Tilt Rating (Fore and Aft / Side-to-Side) |         | 3 ° / 2 °                                                                                                            |
| Vheels                                                          |         |                                                                                                                      |
| Tires type                                                      |         | Foam-filled                                                                                                          |
| )rive wheels (front / rear)                                     |         | 2/2                                                                                                                  |
| Steering wheels (front / rear)                                  |         | 2 / 0                                                                                                                |
| Braking wheels (front / rear)                                   |         | 2/2                                                                                                                  |
| ingine/Battery                                                  |         |                                                                                                                      |
| Engine brand / model                                            |         | Kubota - D1105                                                                                                       |
| Ingine norm                                                     |         | Tier 4 final                                                                                                         |
| .C. Engine power rating / Power                                 |         | 25 Hp / 18.50 kW                                                                                                     |
| Viscellaneous                                                   |         |                                                                                                                      |
| Ground Pressure                                                 |         | 6.68 dan/cm2                                                                                                         |
| Hydraulic tank capacity                                         |         | 68.10 l                                                                                                              |
| Fuel tank                                                       |         | 37.90                                                                                                                |
| Sound pressure level (platform work station) (LpA)              |         | 79 dB                                                                                                                |
| loise to environment (LwA)                                      |         | < 85 dB                                                                                                              |
| /ibration on hands/arms                                         |         | < 2.50 m/s <sup>2</sup>                                                                                              |
| Standards compliance                                            |         |                                                                                                                      |
| This machine is in compliance with:                             |         | European directives: 2006/42/EC- Machinery<br>(revised EN280:2013) - 2004/108/EC (EMC) -<br>2006/95/EC (Low voltage) |