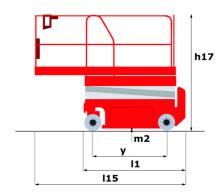

# 140 SC

|                                                                  | 140 SC  | Created on April 5, 2025 at 11:15 PM UT                                                                              |
|------------------------------------------------------------------|---------|----------------------------------------------------------------------------------------------------------------------|
| Capacities                                                       |         | Metric                                                                                                               |
| Working height                                                   | h21     | 14.20 m                                                                                                              |
| Platform height                                                  | h7      | 12.20 m                                                                                                              |
| Platform capacity                                                | Q       | 363 kg                                                                                                               |
| Max. capacity on the extension deck                              |         | 136 kg                                                                                                               |
| Number of people (indoor / outdoor)                              |         | 3 / 2                                                                                                                |
| Weight and dimensions                                            |         |                                                                                                                      |
| Platform weight*                                                 |         | 5215 kg                                                                                                              |
| Platform dimensions (length x width)                             | lp / ep | 2.79 m x 1.60 m                                                                                                      |
| Platform dimensions with extension (length)                      |         | 4.31 m                                                                                                               |
| Overall length                                                   | l1      | 3.76 m                                                                                                               |
| Overall width                                                    | b1      | 1.75 m                                                                                                               |
| Overall height                                                   | h17     | 2.74 m                                                                                                               |
| Overall height (stowed)                                          | h18 *** | 2.08 m                                                                                                               |
| External turning radius                                          | Wa3     | 4.60 m                                                                                                               |
| Ground clearance at centre of wheelbase                          | m2      | 0.24 m                                                                                                               |
| Wheelbase                                                        | у       | 2.29 m                                                                                                               |
| Performances                                                     |         |                                                                                                                      |
| Drive speed - stowed                                             |         | 5.60 km/h                                                                                                            |
| Drive speed - raised                                             |         | 0.40 km/h                                                                                                            |
| Raise speed (laden) / Lower speed (laden)                        |         | 69 s / 46 s                                                                                                          |
| Gradeability                                                     |         | 30 %                                                                                                                 |
| Max outrigger leveling side to side                              |         | 11.70 °                                                                                                              |
| Indoor and outdoor max Tilt Rating (Fore and Aft / Side-to-Side) |         | 3°/2°                                                                                                                |
| Wheels                                                           |         |                                                                                                                      |
| Tires type                                                       |         | Foam-filled                                                                                                          |
| Drive wheels (front / rear)                                      |         | 2 / 2                                                                                                                |
| Steering wheels (front / rear)                                   |         | 2 / 0                                                                                                                |
| Braking wheels (front / rear)                                    |         | 2 / 2                                                                                                                |
| Engine/Battery                                                   |         |                                                                                                                      |
| Engine brand / model                                             |         | Kubota - D1105                                                                                                       |
| Engine norm                                                      |         | Tier 4 final                                                                                                         |
| I.C. Engine power rating / Power                                 |         | 25 Hp / 18.50 kW                                                                                                     |
| Miscellaneous                                                    |         |                                                                                                                      |
| Ground Pressure                                                  |         | 6.68 dan/cm2                                                                                                         |
| Hydraulic tank capacity                                          |         | 68.10 I                                                                                                              |
| Fuel tank                                                        |         | 37.90 I                                                                                                              |
| Sound pressure level (platform work station) (LpA)               |         | 79 dB                                                                                                                |
| Noise to environment (LwA)                                       |         | < 85 dB                                                                                                              |
| Vibration on hands/arms                                          |         | < 2.50 m/s²                                                                                                          |
| Standards compliance                                             |         |                                                                                                                      |
| This machine is in compliance with:                              |         | European directives: 2006/42/EC- Machinery<br>(revised EN280:2013) - 2004/108/EC (EMC) -<br>2006/95/EC (Low voltage) |

## 140 SC - Dimensional drawing