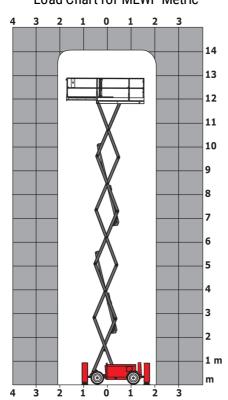

|
| Vibration on hands/arms                                          |         | < 2.50 m/s²                                                                                                          |
| Standards compliance                                             |         |                                                                                                                      |
| This machine is in compliance with:                              |         | European directives: 2006/42/EC- Machinery<br>(revised EN280:2013) - 2004/108/EC (EMC) -<br>2006/95/EC (Low voltage) |

<sup>\*\*\*</sup> With folded guardrail

### 140 SC - Load chart

#### Load Chart for MEWP Metric



## 140 SC - Dimensional drawing







# **Equipment**

| Standard                                                                    |
|-----------------------------------------------------------------------------|
| 230V Predisposition                                                         |
| 4 wheel drive                                                               |
| Anti-slip platform surface                                                  |
| Audible alarm and illuminated indicator lamp (leveling, overload, lowering) |
| CAN bus technology                                                          |
| Emergency stop button in platform and on frame                              |
| Engine mounted on sliding platform                                          |
| Fixed anti-shearing