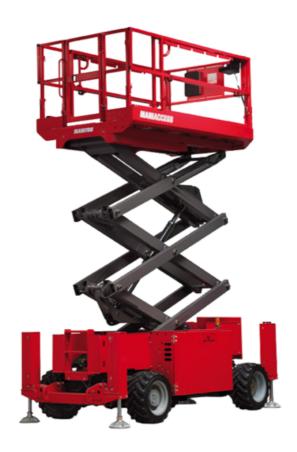

# 140 SC

|                                                                  | 140 SC  | Created on April 5, 2025 at 11:15 PM UT                                                                              |
|------------------------------------------------------------------|---------|----------------------------------------------------------------------------------------------------------------------|
| Capacities                                                       |         | Metric                                                                                                               |
| Working height                                                   | h21     | 14.20 m                                                                                                              |
| Platform height                                                  | h7      | 12.20 m                                                                                                              |
| Platform capacity                                                | Q       | 363 kg                                                                                                               |
| Max. capacity on the extension deck                              |         | 136 kg                                                                                                               |
| Number of people (indoor / outdoor)                              |         | 3 / 2                                                                                                                |
| Weight and dimensions                                            |         |                                                                                                                      |
| Platform weight*                                                 |         | 5215 kg                                                                                                              |
| Platform dimensions (length x width)                             | lp / ep | 2.79 m x 1.60 m                                                                                                      |
| Platform dimensions with extension (length)                      |         | 4.31 m                                                                                                               |
| Overall length                                                   | l1      | 3.76 m                                                                                                               |
| Overall width                                                    | b1      | 1.75 m                                                                                                               |
| Overall height                                                   | h17     | 2.74 m                                                                                                               |
| Overall height (stowed)                                          | h18 *** | 2.08 m                                                                                                               |
| External turning radius                                          | Wa3     | 4.60 m                                                                                                               |
| Ground clearance at centre of wheelbase                          | m2      | 0.24 m                                                                                                               |
| Wheelbase                                                        | у       | 2.29 m                                                                                                               |
| Performances                                                     |         |                                                                                                                      |
| Drive speed - stowed                                             |         | 5.60 km/h                                                                                                            |
| Drive speed - raised                                             |         | 0.40 km/h                                                                                                            |
| Raise speed (laden) / Lower speed (laden)                        |         | 69 s / 46 s                                                                                                          |
| Gradeability                                                     |         | 30 %                                                                                                                 |
| Max outrigger leveling side to side                              |         | 11.70 °                                                                                                              |
| Indoor and outdoor max Tilt Rating (Fore and Aft / Side-to-Side) |         | 3°/2°                                                                                                                |
| Wheels                                                           |         |                                                                                                                      |
| Tires type                                                       |         | Foam-filled                                                                                                          |
| Drive wheels (front / rear)                                      |         | 2 / 2                                                                                                                |
| Steering wheels (front / rear)                                   |         | 2 / 0                                                                                                                |
| Braking wheels (front / rear)                                    |         | 2 / 2                                                                                                                |
| Engine/Battery                                                   |         |                                                                                                                      |
| Engine brand / model                                             |         | Kubota - D1105                                                                                                       |
| Engine norm                                                      |         | Tier 4 final                                                                                                         |
| I.C. Engine power rating / Power                                 |         | 25 Hp / 18.50 kW                                                                                                     |
| Miscellaneous                                                    |         |                                                                                                                      |
| Ground Pressure                                                  |         | 6.68 dan/cm2                                                                                                         |
| Hydraulic tank capacity                                          |         | 68.10 I                                                                                                              |
| Fuel tank                                                        |         | 37.90 I                                                                                                              |
| Sound pressure level (platform work station) (LpA)               |         | 79 dB                                                                                                                |
| Noise to environment (LwA)                                       |         | < 85 dB                                                                                                              |
| Vibration on hands/arms                                          |         | < 2.50 m/s²                                                                                                          |
| Standards compliance                                             |         |                                                                                                                      |
| This machine is in compliance with:                              |         | European directives: 2006/42/EC- Machinery<br>(revised EN280:2013) - 2004/108/EC (EMC) -<br>2006/95/EC (Low voltage) |