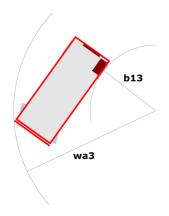

## 140 SC - Dimensional drawing

# 140 SC

|                                                                  | 140 SC  | Created on April 5, 2025 at 11:15 PM UT                                                                              |
|------------------------------------------------------------------|---------|----------------------------------------------------------------------------------------------------------------------|
| Capacities                                                       |         | Metric                                                                                                               |
| Working height                                                   | h21     | 14.20 m                                                                                                              |
| Platform height                                                  | h7      | 12.20 m                                                                                                              |
| Platform capacity                                                | Q       | 363 kg                                                                                                               |
| Max. capacity on the extension deck                              |         | 136 kg                                                                                                               |
| Number of people (indoor / outdoor)                              |         | 3 / 2                                                                                                                |
| Weight and dimensions                                            |         |                                                                                                                      |
| Platform weight*                                                 |         | 5215 kg                                                                                                              |
| Platform dimensions (length x width)                             | lp / ep | 2.79 m x 1.60 m                                                                                                      |
| Platform dimensions with extension (length)                      |         | 4.31 m                                                                                                               |
| Overall length                                                   | l1      | 3.76 m                                                                                                               |
| Overall width                                                    | b1      | 1.75 m                                                                                                               |
| Overall height                                                   | h17     | 2.74 m                                                                                                               |
| Overall height (stowed)                                          | h18 *** | 2.08 m                                                                                                               |
| External turning radius                                          | Wa3     | 4.60 m                                                                                                               |
| Ground clearance at centre of wheelbase                          | m2      | 0.24 m                                                                                                               |
| Wheelbase                                                        | у       | 2.29 m                                                                                                               |
| Performances                                                     |         |                                                                                                                      |
| Drive speed - stowed                                             |         | 5.60 km/h                                                                                                            |
| Drive speed - raised                                             |         | 0.40 km/h                                                                                                            |
| Raise speed (laden) / Lower speed (laden)                        |         | 69 s / 46 s                                                                                                          |
| Gradeability                                                     |         | 30 %                                                                                                                 |
| Max outrigger leveling side to side                              |         | 11.70 °                                                                                                              |
| Indoor and outdoor max Tilt Rating (Fore and Aft / Side-to-Side) |         | 3°/2°                                                                                                                |
| Wheels                                                           |         |                                                                                                                      |
| Tires type                                                       |         | Foam-filled                                                                                                          |
| Drive wheels (front / rear)                                      |         | 2 / 2                                                                                                                |
| Steering wheels (front / rear)                                   |         | 2 / 0                                                                                                                |
| Braking wheels (front / rear)                                    |         | 2 / 2                                                                                                                |
| Engine/Battery                                                   |         |                                                                                                                      |
| Engine brand / model                                             |         | Kubota - D1105                                                                                                       |
| Engine norm                                                      |         | Tier 4 final                                                                                                         |
| I.C. Engine power rating / Power                                 |         | 25 Hp / 18.50 kW                                                                                                     |
| Miscellaneous                                                    |         |                                                                                                                      |
| Ground Pressure                                                  |         | 6.68 dan/cm2                                                                                                         |
| Hydraulic tank capacity                                          |         | 68.10 I                                                                                                              |
| Fuel tank                                                        |         | 37.90 I                                                                                                              |
| Sound pressure level (platform work station) (LpA)               |         | 79 dB                                                                                                                |
| Noise to environment (LwA)                                       |         | < 85 dB                                                                                                              |
| Vibration on hands/arms                                          |         | < 2.50 m/s²                                                                                                          |
| Standards compliance                                             |         |                                                                                                                      |
| This machine is in compliance with:                              |         | European directives: 2006/42/EC- Machinery<br>(revised EN280:2013) - 2004/108/EC (EMC) -<br>2006/95/EC (Low voltage) |