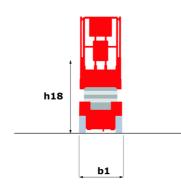

## 140 SC - Dimensional drawing

# 140 SC

|                                                                  | 140 SC  | Created on April 5, 2025 at 11:15 PM UT                                                                              |
|------------------------------------------------------------------|---------|----------------------------------------------------------------------------------------------------------------------|
| Capacities                                                       |         | Metric                                                                                                               |
| Working height                                                   | h21     | 14.20 m                                                                                                              |
| Platform height                                                  | h7      | 12.20 m                                                                                                              |
| Platform capacity                                                | Q       | 363 kg                                                                                                               |
| Max. capacity on the extension deck                              |         | 136 kg                                                                                                               |
| Number of people (indoor / outdoor)                              |         | 3 / 2                                                                                                                |
| Weight and dimensions                                            |         |                                                                                                                      |
| Platform weight*                                                 |         | 5215 kg                                                                                                              |
| Platform dimensions (length x width)                             | lp / ep | 2.79 m x 1.60 m                                                                                                      |
| Platform dimensions with extension (length)                      |         | 4.31 m                                                                                                               |
| Overall length                                                   | l1      | 3.76 m                                                                                                               |
| Overall width                                                    | b1      | 1.75 m                                                                                                               |
| Overall height                                                   | h17     | 2.74 m                                                                                                               |
| Overall height (stowed)                                          | h18 *** | 2.08 m                                                                                                               |
| External turning radius                                          | Wa3     | 4.60 m                                                                                                               |
| Ground clearance at centre of wheelbase                          | m2      | 0.24 m                                                                                                               |
| Wheelbase                                                        | у       | 2.29 m                                                                                                               |
| Performances                                                     |         |                                                                                                                      |
| Drive speed - stowed                                             |         | 5.60 km/h                                                                                                            |
| Drive speed - raised                                             |         | 0.40 km/h                                                                                                            |
| Raise speed (laden) / Lower speed (laden)                        |         | 69 s / 46 s                                                                                                          |
| Gradeability                                                     |         | 30 %                                                                                                                 |
| Max outrigger leveling side to side                              |         | 11.70 °                                                                                                              |
| Indoor and outdoor max Tilt Rating (Fore and Aft / Side-to-Side) |         | 3°/2°                                                                                                                |
| Wheels                                                           |         |                                                                                                                      |
| Tires type                                                       |         | Foam-filled                                                                                                          |
| Drive wheels (front / rear)                                      |         | 2 / 2                                                                                                                |
| Steering wheels (front / rear)                                   |         | 2 / 0                                                                                                                |
| Braking wheels (front / rear)                                    |         | 2 / 2                                                                                                                |
| Engine/Battery                                                   |         |                                                                                                                      |
| Engine brand / model                                             |         | Kubota - D1105                                                                                                       |
| Engine norm                                                      |         | Tier 4 final                                                                                                         |
| I.C. Engine power rating / Power                                 |         | 25 Hp / 18.50 kW                                                                                                     |
| Miscellaneous                                                    |         |                                                                                                                      |
| Ground Pressure                                                  |         | 6.68 dan/cm2                                                                                                         |
| Hydraulic tank capacity                                          |         | 68.10 I                                                                                                              |
| Fuel tank                                                        |         | 37.90 I                                                                                                              |
| Sound pressure level (platform work station) (LpA)               |         | 79 dB                                                                                                                |
| Noise to environment (LwA)                                       |         | < 85 dB                                                                                                              |
| Vibration on hands/arms                                          |         | < 2.50 m/s²                                                                                                          |
| Standards compliance                                             |         |                                                                                                                      |
| This machine is in compliance with:                              |         | European directives: 2006/42/EC- Machinery<br>(revised EN280:2013) - 2004/108/EC (EMC) -<br>2006/95/EC (Low voltage) |