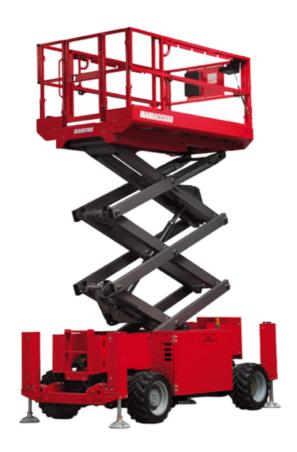

# 140 SC

|                                                                  | 140 SC ( | Created on June 6, 2025 at 3:19 PM U                                                                                 |
|------------------------------------------------------------------|----------|----------------------------------------------------------------------------------------------------------------------|
| Capacities                                                       |          | Metric                                                                                                               |
| Working height                                                   | h21      | 14.20 m                                                                                                              |
| Platform height                                                  | h7       | 12.20 m                                                                                                              |
| Platform capacity                                                | Q        | 363 kg                                                                                                               |
| Max. capacity on the extension deck                              |          | 136 kg                                                                                                               |
| Number of people (indoor / outdoor)                              |          | 3 / 2                                                                                                                |
| Weight and dimensions                                            |          |                                                                                                                      |
| Platform weight*                                                 |          | 5215 kg                                                                                                              |
| Platform dimensions (length x width)                             | lp / ep  | 2.79 m x 1.60 m                                                                                                      |
| Platform dimensions with extension (length)                      |          | 4.31 m                                                                                                               |
| Overall length                                                   | l1       | 3.76 m                                                                                                               |
| Overall width                                                    | b1       | 1.75 m                                                                                                               |
| Overall height                                                   | h17      | 2.74 m                                                                                                               |
| Overall height (stowed)                                          | h18 ***  | 2.08 m                                                                                                               |
| External turning radius                                          | Wa3      | 4.60 m                                                                                                               |
| Ground clearance at centre of wheelbase                          | m2       | 0.24 m                                                                                                               |
| Wheelbase                                                        | ٧        | 2.29 m                                                                                                               |
| Performances                                                     |          |                                                                                                                      |
| Drive speed - stowed                                             |          | 5.60 km/h                                                                                                            |
| Drive speed - raised                                             |          | 0.40 km/h                                                                                                            |
| Raise speed (laden) / Lower speed (laden)                        |          | 69 s / 46 s                                                                                                          |
| Gradeability                                                     |          | 30 %                                                                                                                 |
| Max outrigger leveling side to side                              |          | 11.70 °                                                                                                              |
| Indoor and outdoor max Tilt Rating (Fore and Aft / Side-to-Side) |          | 3°/2°                                                                                                                |
| Wheels                                                           |          |                                                                                                                      |
| Tires type                                                       |          | Foam-filled                                                                                                          |
| Drive wheels (front / rear)                                      |          | 2/2                                                                                                                  |
| Steering wheels (front / rear)                                   |          | 2 / 0                                                                                                                |
| Braking wheels (front / rear)                                    |          | 2 / 2                                                                                                                |
| Engine/Battery                                                   |          |                                                                                                                      |
| Engine brand / model                                             |          | Kubota - D1105                                                                                                       |
| Engine norm                                                      |          | Tier 4 final                                                                                                         |
| .C. Engine power rating / Power                                  |          | 25 Hp / 18.50 kW                                                                                                     |
| Miscellaneous                                                    |          |                                                                                                                      |
| Ground Pressure                                                  |          | 6.68 dan/cm2                                                                                                         |
| Hydraulic tank capacity                                          |          | 68.10 I                                                                                                              |
| Fuel tank                                                        |          | 37.90 l                                                                                                              |
| Sound pressure level (platform work station) (LpA)               |          | 79 dB                                                                                                                |
| Noise to environment (LwA)                                       |          | < 85 dB                                                                                                              |
| Vibration on hands/arms                                          |          | < 2.50 m/s <sup>2</sup>                                                                                              |
| Standards compliance                                             |          | - 2.00 mg 0                                                                                                          |
| This machine is in compliance with:                              |          | European directives: 2006/42/EC- Machinery<br>(revised EN280:2013) - 2004/108/EC (EMC) -<br>2006/95/EC (Low voltage) |