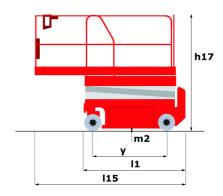

# 140 SC

|                                                                  | 140 SC ( | Created on June 6, 2025 at 3:19 PM U                                                                                 |
|------------------------------------------------------------------|----------|----------------------------------------------------------------------------------------------------------------------|
| Capacities                                                       |          | Metric                                                                                                               |
| Working height                                                   | h21      | 14.20 m                                                                                                              |
| Platform height                                                  | h7       | 12.20 m                                                                                                              |
| Platform capacity                                                | Q        | 363 kg                                                                                                               |
| Max. capacity on the extension deck                              |          | 136 kg                                                                                                               |
| Number of people (indoor / outdoor)                              |          | 3 / 2                                                                                                                |
| Weight and dimensions                                            |          |                                                                                                                      |
| Platform weight*                                                 |          | 5215 kg                                                                                                              |
| Platform dimensions (length x width)                             | lp / ep  | 2.79 m x 1.60 m                                                                                                      |
| Platform dimensions with extension (length)                      |          | 4.31 m                                                                                                               |
| Overall length                                                   | l1       | 3.76 m                                                                                                               |
| Overall width                                                    | b1       | 1.75 m                                                                                                               |
| Overall height                                                   | h17      | 2.74 m                                                                                                               |
| Overall height (stowed)                                          | h18 ***  | 2.08 m                                                                                                               |
| External turning radius                                          | Wa3      | 4.60 m                                                                                                               |
| Ground clearance at centre of wheelbase                          | m2       | 0.24 m                                                                                                               |
| Wheelbase                                                        | ٧        | 2.29 m                                                                                                               |
| Performances                                                     |          |                                                                                                                      |
| Drive speed - stowed                                             |          | 5.60 km/h                                                                                                            |
| Drive speed - raised                                             |          | 0.40 km/h                                                                                                            |
| Raise speed (laden) / Lower speed (laden)                        |          | 69 s / 46 s                                                                                                          |
| Gradeability                                                     |          | 30 %                                                                                                                 |
| Max outrigger leveling side to side                              |          | 11.70 °                                                                                                              |
| Indoor and outdoor max Tilt Rating (Fore and Aft / Side-to-Side) |          | 3°/2°                                                                                                                |
| Wheels                                                           |          |                                                                                                                      |
| Tires type                                                       |          | Foam-filled                                                                                                          |
| Drive wheels (front / rear)                                      |          | 2/2                                                                                                                  |
| Steering wheels (front / rear)                                   |          | 2 / 0                                                                                                                |
| Braking wheels (front / rear)                                    |          | 2 / 2                                                                                                                |
| Engine/Battery                                                   |          |                                                                                                                      |
| Engine brand / model                                             |          | Kubota - D1105                                                                                                       |
| Engine norm                                                      |          | Tier 4 final                                                                                                         |
| .C. Engine power rating / Power                                  |          | 25 Hp / 18.50 kW                                                                                                     |
| Miscellaneous                                                    |          |                                                                                                                      |
| Ground Pressure                                                  |          | 6.68 dan/cm2                                                                                                         |
| Hydraulic tank capacity                                          |          | 68.10 I                                                                                                              |
| Fuel tank                                                        |          | 37.90 l                                                                                                              |
| Sound pressure level (platform work station) (LpA)               |          | 79 dB                                                                                                                |
| Noise to environment (LwA)                                       |          | < 85 dB                                                                                                              |
| Vibration on hands/arms                                          |          | < 2.50 m/s <sup>2</sup>                                                                                              |
| Standards compliance                                             |          | - 2.00 mg 0                                                                                                          |
| This machine is in compliance with:                              |          | European directives: 2006/42/EC- Machinery<br>(revised EN280:2013) - 2004/108/EC (EMC) -<br>2006/95/EC (Low voltage) |

### 140 SC - Dimensional drawing