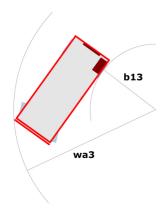

# 140 SC

|                                                                  | 140 SC ( | Created on June 6, 2025 at 3:19 PM U                                                                                 |
|------------------------------------------------------------------|----------|----------------------------------------------------------------------------------------------------------------------|
| Capacities                                                       |          | Metric                                                                                                               |
| Working height                                                   | h21      | 14.20 m                                                                                                              |
| Platform height                                                  | h7       | 12.20 m                                                                                                              |
| Platform capacity                                                | Q        | 363 kg                                                                                                               |
| Max. capacity on the extension deck                              |          | 136 kg                                                                                                               |
| Number of people (indoor / outdoor)                              |          | 3 / 2                                                                                                                |
| Weight and dimensions                                            |          |                                                                                                                      |
| Platform weight*                                                 |          | 5215 kg                                                                                                              |
| Platform dimensions (length x width)                             | lp / ep  | 2.79 m x 1.60 m                                                                                                      |
| Platform dimensions with extension (length)                      |          | 4.31 m                                                                                                               |
| Overall length                                                   | l1       | 3.76 m                                                                                                               |
| Overall width                                                    | b1       | 1.75 m                                                                                                               |
| Overall height                                                   | h17      | 2.74 m                                                                                                               |
| Overall height (stowed)                                          | h18 ***  | 2.08 m                                                                                                               |
| External turning radius                                          | Wa3      | 4.60 m                                                                                                               |
| Ground clearance at centre of wheelbase                          | m2       | 0.24 m                                                                                                               |
| Wheelbase                                                        | ٧        | 2.29 m                                                                                                               |
| Performances                                                     |          |                                                                                                                      |
| Drive speed - stowed                                             |          | 5.60 km/h                                                                                                            |
| Drive speed - raised                                             |          | 0.40 km/h                                                                                                            |
| Raise speed (laden) / Lower speed (laden)                        |          | 69 s / 46 s                                                                                                          |
| Gradeability                                                     |          | 30 %                                                                                                                 |
| Max outrigger leveling side to side                              |          | 11.70 °                                                                                                              |
| Indoor and outdoor max Tilt Rating (Fore and Aft / Side-to-Side) |          | 3°/2°                                                                                                                |
| Wheels                                                           |          |                                                                                                                      |
| Tires type                                                       |          | Foam-filled                                                                                                          |
| Drive wheels (front / rear)                                      |          | 2/2                                                                                                                  |
| Steering wheels (front / rear)                                   |          | 2 / 0                                                                                                                |
| Braking wheels (front / rear)                                    |          | 2 / 2                                                                                                                |
| Engine/Battery                                                   |          |                                                                                                                      |
| Engine brand / model                                             |          | Kubota - D1105                                                                                                       |
| Engine norm                                                      |          | Tier 4 final                                                                                                         |
| .C. Engine power rating / Power                                  |          | 25 Hp / 18.50 kW                                                                                                     |
| Miscellaneous                                                    |          |                                                                                                                      |
| Ground Pressure                                                  |          | 6.68 dan/cm2                                                                                                         |
| Hydraulic tank capacity                                          |          | 68.10 I                                                                                                              |
| Fuel tank                                                        |          | 37.90 l                                                                                                              |
| Sound pressure level (platform work station) (LpA)               |          | 79 dB                                                                                                                |
| Noise to environment (LwA)                                       |          | < 85 dB                                                                                                              |
| Vibration on hands/arms                                          |          | < 2.50 m/s <sup>2</sup>                                                                                              |
| Standards compliance                                             |          | - 2.00 mg 0                                                                                                          |
| This machine is in compliance with:                              |          | European directives: 2006/42/EC- Machinery<br>(revised EN280:2013) - 2004/108/EC (EMC) -<br>2006/95/EC (Low voltage) |