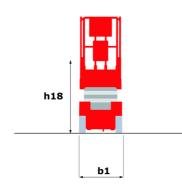

# 140 SC

|                                                                  | 140 SC ( | Created on June 6, 2025 at 3:19 PM U                                                                                 |
|------------------------------------------------------------------|----------|----------------------------------------------------------------------------------------------------------------------|
| Capacities                                                       |          | Metric                                                                                                               |
| Working height                                                   | h21      | 14.20 m                                                                                                              |
| Platform height                                                  | h7       | 12.20 m                                                                                                              |
| Platform capacity                                                | Q        | 363 kg                                                                                                               |
| Max. capacity on the extension deck                              |          | 136 kg                                                                                                               |
| Number of people (indoor / outdoor)                              |          | 3 / 2                                                                                                                |
| Weight and dimensions                                            |          |                                                                                                                      |
| Platform weight*                                                 |          | 5215 kg                                                                                                              |
| Platform dimensions (length x width)                             | lp / ep  | 2.79 m x 1.60 m                                                                                                      |
| Platform dimensions with extension (length)                      |          | 4.31 m                                                                                                               |
| Overall length                                                   | l1       | 3.76 m                                                                                                               |
| Overall width                                                    | b1       | 1.75 m                                                                                                               |
| Overall height                                                   | h17      | 2.74 m                                                                                                               |
| Overall height (stowed)                                          | h18 ***  | 2.08 m                                                                                                               |
| External turning radius                                          | Wa3      | 4.60 m                                                                                                               |
| Ground clearance at centre of wheelbase                          | m2       | 0.24 m                                                                                                               |
| Wheelbase                                                        | ٧        | 2.29 m                                                                                                               |
| Performances                                                     |          |                                                                                                                      |
| Drive speed - stowed                                             |          | 5.60 km/h                                                                                                            |
| Drive speed - raised                                             |          | 0.40 km/h                                                                                                            |
| Raise speed (laden) / Lower speed (laden)                        |          | 69 s / 46 s                                                                                                          |
| Gradeability                                                     |          | 30 %                                                                                                                 |
| Max outrigger leveling side to side                              |          | 11.70 °                                                                                                              |
| Indoor and outdoor max Tilt Rating (Fore and Aft / Side-to-Side) |          | 3°/2°                                                                                                                |
| Wheels                                                           |          |                                                                                                                      |
| Tires type                                                       |          | Foam-filled                                                                                                          |
| Drive wheels (front / rear)                                      |          | 2/2                                                                                                                  |
| Steering wheels (front / rear)                                   |          | 2 / 0                                                                                                                |
| Braking wheels (front / rear)                                    |          | 2 / 2                                                                                                                |
| Engine/Battery                                                   |          |                                                                                                                      |
| Engine brand / model                                             |          | Kubota - D1105                                                                                                       |
| Engine norm                                                      |          | Tier 4 final                                                                                                         |
| .C. Engine power rating / Power                                  |          | 25 Hp / 18.50 kW                                                                                                     |
| Miscellaneous                                                    |          |                                                                                                                      |
| Ground Pressure                                                  |          | 6.68 dan/cm2                                                                                                         |
| Hydraulic tank capacity                                          |          | 68.10 I                                                                                                              |
| Fuel tank                                                        |          | 37.90 l                                                                                                              |
| Sound pressure level (platform work station) (LpA)               |          | 79 dB                                                                                                                |
| Noise to environment (LwA)                                       |          | < 85 dB                                                                                                              |
| Vibration on hands/arms                                          |          | < 2.50 m/s <sup>2</sup>                                                                                              |
| Standards compliance                                             |          | - 2.00 mg 0                                                                                                          |
| This machine is in compliance with:                              |          | European directives: 2006/42/EC- Machinery<br>(revised EN280:2013) - 2004/108/EC (EMC) -<br>2006/95/EC (Low voltage) |

### 140 SC - Dimensional drawing