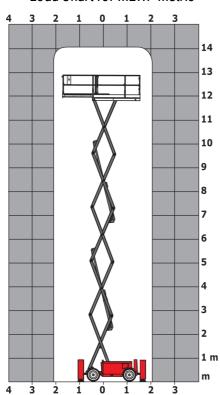

|
| Vibration on hands/arms                                          |          | < 2.50 m/s <sup>2</sup>                                                                                              |
| Standards compliance                                             |          | - 2.00 mg 0                                                                                                          |
| This machine is in compliance with:                              |          | European directives: 2006/42/EC- Machinery<br>(revised EN280:2013) - 2004/108/EC (EMC) -<br>2006/95/EC (Low voltage) |

<sup>\*\*\*</sup> With folded guardrail

### 140 SC - Load chart

### Load Chart for MEWP Metric



### 140 SC - Dimensional drawing







## **Equipment**

| Standard                                                                    |
|-----------------------------------------------------------------------------|
| 230V Predisposition                                                         |
| 4 wheel drive                                                               |
| Anti-slip platform surface                                                  |
| Audible alarm and illuminated indicator lamp (leveling, overload, lowering) |
| CAN bus technology                                                          |
| Emergency stop button in platform and on frame                              |
| Engine mounted on sliding platform                                          |
| Fixed anti-shearin