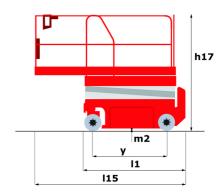

# 140 SC

|                                                                  | 140 SC  | Created on June 15, 2025 at 6:10 PM UTC                                                                              |
|------------------------------------------------------------------|---------|----------------------------------------------------------------------------------------------------------------------|
| Capacities                                                       |         | Metric                                                                                                               |
| Working height                                                   | h21     | 14.20 m                                                                                                              |
| Platform height                                                  | h7      | 12.20 m                                                                                                              |
| Platform capacity                                                | Q       | 363 kg                                                                                                               |
| Max. capacity on the extension deck                              |         | 136 kg                                                                                                               |
| Number of people (indoor / outdoor)                              |         | 3 / 2                                                                                                                |
| Weight and dimensions                                            |         |                                                                                                                      |
| Platform weight*                                                 |         | 5215 kg                                                                                                              |
| Platform dimensions (length x width)                             | lp / ep | 2.79 m x 1.60 m                                                                                                      |
| Platform dimensions with extension (length)                      |         | 4.31 m                                                                                                               |
| Overall length                                                   | l1      | 3.76 m                                                                                                               |
| Overall width                                                    | b1      | 1.75 m                                                                                                               |
| Overall height                                                   | h17     | 2.74 m                                                                                                               |
| Overall height (stowed)                                          | h18 *** | 2.08 m                                                                                                               |
| External turning radius                                          | Wa3     | 4.60 m                                                                                                               |
| Ground clearance at centre of wheelbase                          | m2      | 0.24 m                                                                                                               |
| Wheelbase                                                        | у       | 2.29 m                                                                                                               |
| Performances                                                     |         |                                                                                                                      |
| Drive speed - stowed                                             |         | 5.60 km/h                                                                                                            |
| Drive speed - raised                                             |         | 0.40 km/h                                                                                                            |
| Raise speed (laden) / Lower speed (laden)                        |         | 69 s / 46 s                                                                                                          |
| Gradeability                                                     |         | 30 %                                                                                                                 |
| Max outrigger leveling side to side                              |         | 11.70 °                                                                                                              |
| Indoor and outdoor max Tilt Rating (Fore and Aft / Side-to-Side) |         | 3°/2°                                                                                                                |
| Wheels                                                           |         |                                                                                                                      |
| Tires type                                                       |         | Foam-filled                                                                                                          |
| Drive wheels (front / rear)                                      |         | 2/2                                                                                                                  |
| Steering wheels (front / rear)                                   |         | 2/0                                                                                                                  |
| Braking wheels (front / rear)                                    |         | 2/2                                                                                                                  |
| Engine/Battery                                                   |         |                                                                                                                      |
| Engine brand / model                                             |         | Kubota - D1105                                                                                                       |
| Engine norm                                                      |         | Tier 4 final                                                                                                         |
| I.C. Engine power rating / Power                                 |         | 25 Hp / 18.50 kW                                                                                                     |
| Miscellaneous                                                    |         |                                                                                                                      |
| Ground Pressure                                                  |         | 6.68 dan/cm2                                                                                                         |
| Hydraulic tank capacity                                          |         | 68.10 l                                                                                                              |
| Fuel tank                                                        |         | 37.90 l                                                                                                              |
| Sound pressure level (platform work station) (LpA)               |         | 79 dB                                                                                                                |
| Noise to environment (LwA)                                       |         | < 85 dB                                                                                                              |
| Vibration on hands/arms                                          |         | < 2.50 m/s²                                                                                                          |
| Standards compliance                                             |         |                                                                                                                      |
| This machine is in compliance with:                              |         | European directives: 2006/42/EC- Machinery<br>(revised EN280:2013) - 2004/108/EC (EMC) -<br>2006/95/EC (Low voltage) |

### 140 SC - Dimensional drawing