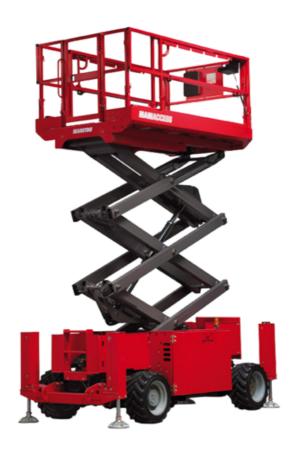

# 140 SC

|                                                                  | 140 SC  | Created on June 15, 2025 at 6:10 PM UTC                                                                              |
|------------------------------------------------------------------|---------|----------------------------------------------------------------------------------------------------------------------|
| Capacities                                                       |         | Metric                                                                                                               |
| Working height                                                   | h21     | 14.20 m                                                                                                              |
| Platform height                                                  | h7      | 12.20 m                                                                                                              |
| Platform capacity                                                | Q       | 363 kg                                                                                                               |
| Max. capacity on the extension deck                              |         | 136 kg                                                                                                               |
| Number of people (indoor / outdoor)                              |         | 3 / 2                                                                                                                |
| Weight and dimensions                                            |         |                                                                                                                      |
| Platform weight*                                                 |         | 5215 kg                                                                                                              |
| Platform dimensions (length x width)                             | lp / ep | 2.79 m x 1.60 m                                                                                                      |
| Platform dimensions with extension (length)                      |         | 4.31 m                                                                                                               |
| Overall length                                                   | l1      | 3.76 m                                                                                                               |
| Overall width                                                    | b1      | 1.75 m                                                                                                               |
| Overall height                                                   | h17     | 2.74 m                                                                                                               |
| Overall height (stowed)                                          | h18 *** | 2.08 m                                                                                                               |
| External turning radius                                          | Wa3     | 4.60 m                                                                                                               |
| Ground clearance at centre of wheelbase                          | m2      | 0.24 m                                                                                                               |
| Wheelbase                                                        | у       | 2.29 m                                                                                                               |
| Performances                                                     |         |                                                                                                                      |
| Drive speed - stowed                                             |         | 5.60 km/h                                                                                                            |
| Drive speed - raised                                             |         | 0.40 km/h                                                                                                            |
| Raise speed (laden) / Lower speed (laden)                        |         | 69 s / 46 s                                                                                                          |
| Gradeability                                                     |         | 30 %                                                                                                                 |
| Max outrigger leveling side to side                              |         | 11.70 °                                                                                                              |
| Indoor and outdoor max Tilt Rating (Fore and Aft / Side-to-Side) |         | 3°/2°                                                                                                                |
| Wheels                                                           |         |                                                                                                                      |
| Tires type                                                       |         | Foam-filled                                                                                                          |
| Drive wheels (front / rear)                                      |         | 2/2                                                                                                                  |
| Steering wheels (front / rear)                                   |         | 2/0                                                                                                                  |
| Braking wheels (front / rear)                                    |         | 2/2                                                                                                                  |
| Engine/Battery                                                   |         |                                                                                                                      |
| Engine brand / model                                             |         | Kubota - D1105                                                                                                       |
| Engine norm                                                      |         | Tier 4 final                                                                                                         |
| I.C. Engine power rating / Power                                 |         | 25 Hp / 18.50 kW                                                                                                     |
| Miscellaneous                                                    |         |                                                                                                                      |
| Ground Pressure                                                  |         | 6.68 dan/cm2                                                                                                         |
| Hydraulic tank capacity                                          |         | 68.10 l                                                                                                              |
| Fuel tank                                                        |         | 37.90 l                                                                                                              |
| Sound pressure level (platform work station) (LpA)               |         | 79 dB                                                                                                                |
| Noise to environment (LwA)                                       |         | < 85 dB                                                                                                              |
| Vibration on hands/arms                                          |         | < 2.50 m/s²                                                                                                          |
| Standards compliance                                             |         |                                                                                                                      |
| This machine is in compliance with:                              |         | European directives: 2006/42/EC- Machinery<br>(revised EN280:2013) - 2004/108/EC (EMC) -<br>2006/95/EC (Low voltage) |