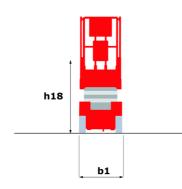

### 140 SC - Dimensional drawing

# 140 SC

|                                                                  | 140 SC  | Created on June 15, 2025 at 6:10 PM UTC                                                                              |
|------------------------------------------------------------------|---------|----------------------------------------------------------------------------------------------------------------------|
| Capacities                                                       |         | Metric                                                                                                               |
| Working height                                                   | h21     | 14.20 m                                                                                                              |
| Platform height                                                  | h7      | 12.20 m                                                                                                              |
| Platform capacity                                                | Q       | 363 kg                                                                                                               |
| Max. capacity on the extension deck                              |         | 136 kg                                                                                                               |
| Number of people (indoor / outdoor)                              |         | 3 / 2                                                                                                                |
| Weight and dimensions                                            |         |                                                                                                                      |
| Platform weight*                                                 |         | 5215 kg                                                                                                              |
| Platform dimensions (length x width)                             | lp / ep | 2.79 m x 1.60 m                                                                                                      |
| Platform dimensions with extension (length)                      |         | 4.31 m                                                                                                               |
| Overall length                                                   | l1      | 3.76 m                                                                                                               |
| Overall width                                                    | b1      | 1.75 m                                                                                                               |
| Overall height                                                   | h17     | 2.74 m                                                                                                               |
| Overall height (stowed)                                          | h18 *** | 2.08 m                                                                                                               |
| External turning radius                                          | Wa3     | 4.60 m                                                                                                               |
| Ground clearance at centre of wheelbase                          | m2      | 0.24 m                                                                                                               |
| Wheelbase                                                        | у       | 2.29 m                                                                                                               |
| Performances                                                     |         |                                                                                                                      |
| Drive speed - stowed                                             |         | 5.60 km/h                                                                                                            |
| Drive speed - raised                                             |         | 0.40 km/h                                                                                                            |
| Raise speed (laden) / Lower speed (laden)                        |         | 69 s / 46 s                                                                                                          |
| Gradeability                                                     |         | 30 %                                                                                                                 |
| Max outrigger leveling side to side                              |         | 11.70 °                                                                                                              |
| Indoor and outdoor max Tilt Rating (Fore and Aft / Side-to-Side) |         | 3°/2°                                                                                                                |
| Wheels                                                           |         |                                                                                                                      |
| Tires type                                                       |         | Foam-filled                                                                                                          |
| Drive wheels (front / rear)                                      |         | 2/2                                                                                                                  |
| Steering wheels (front / rear)                                   |         | 2/0                                                                                                                  |
| Braking wheels (front / rear)                                    |         | 2/2                                                                                                                  |
| Engine/Battery                                                   |         |                                                                                                                      |
| Engine brand / model                                             |         | Kubota - D1105                                                                                                       |
| Engine norm                                                      |         | Tier 4 final                                                                                                         |
| I.C. Engine power rating / Power                                 |         | 25 Hp / 18.50 kW                                                                                                     |
| Miscellaneous                                                    |         |                                                                                                                      |
| Ground Pressure                                                  |         | 6.68 dan/cm2                                                                                                         |
| Hydraulic tank capacity                                          |         | 68.10 l                                                                                                              |
| Fuel tank                                                        |         | 37.90 l                                                                                                              |
| Sound pressure level (platform work station) (LpA)               |         | 79 dB                                                                                                                |
| Noise to environment (LwA)                                       |         | < 85 dB                                                                                                              |
| Vibration on hands/arms                                          |         | < 2.50 m/s²                                                                                                          |
| Standards compliance                                             |         |                                                                                                                      |
| This machine is in compliance with:                              |         | European directives: 2006/42/EC- Machinery<br>(revised EN280:2013) - 2004/108/EC (EMC) -<br>2006/95/EC (Low voltage) |