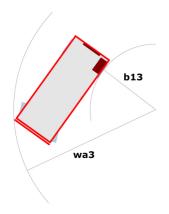

### 140 SC - Dimensional drawing

# 140 SC

|                                                                  | 140 SC  | Created on June 15, 2025 at 6:10 PM UTC                                                                              |
|------------------------------------------------------------------|---------|----------------------------------------------------------------------------------------------------------------------|
| Capacities                                                       |         | Metric                                                                                                               |
| Working height                                                   | h21     | 14.20 m                                                                                                              |
| Platform height                                                  | h7      | 12.20 m                                                                                                              |
| Platform capacity                                                | Q       | 363 kg                                                                                                               |
| Max. capacity on the extension deck                              |         | 136 kg                                                                                                               |
| Number of people (indoor / outdoor)                              |         | 3 / 2                                                                                                                |
| Weight and dimensions                                            |         |                                                                                                                      |
| Platform weight*                                                 |         | 5215 kg                                                                                                              |
| Platform dimensions (length x width)                             | lp / ep | 2.79 m x 1.60 m                                                                                                      |
| Platform dimensions with extension (length)                      |         | 4.31 m                                                                                                               |
| Overall length                                                   | l1      | 3.76 m                                                                                                               |
| Overall width                                                    | b1      | 1.75 m                                                                                                               |
| Overall height                                                   | h17     | 2.74 m                                                                                                               |
| Overall height (stowed)                                          | h18 *** | 2.08 m                                                                                                               |
| External turning radius                                          | Wa3     | 4.60 m                                                                                                               |
| Ground clearance at centre of wheelbase                          | m2      | 0.24 m                                                                                                               |
| Wheelbase                                                        | у       | 2.29 m                                                                                                               |
| Performances                                                     |         |                                                                                                                      |
| Drive speed - stowed                                             |         | 5.60 km/h                                                                                                            |
| Drive speed - raised                                             |         | 0.40 km/h                                                                                                            |
| Raise speed (laden) / Lower speed (laden)                        |         | 69 s / 46 s                                                                                                          |
| Gradeability                                                     |         | 30 %                                                                                                                 |
| Max outrigger leveling side to side                              |         | 11.70 °                                                                                                              |
| Indoor and outdoor max Tilt Rating (Fore and Aft / Side-to-Side) |         | 3°/2°                                                                                                                |
| Wheels                                                           |         |                                                                                                                      |
| Tires type                                                       |         | Foam-filled                                                                                                          |
| Drive wheels (front / rear)                                      |         | 2/2                                                                                                                  |
| Steering wheels (front / rear)                                   |         | 2/0                                                                                                                  |
| Braking wheels (front / rear)                                    |         | 2/2                                                                                                                  |
| Engine/Battery                                                   |         |                                                                                                                      |
| Engine brand / model                                             |         | Kubota - D1105                                                                                                       |
| Engine norm                                                      |         | Tier 4 final                                                                                                         |
| I.C. Engine power rating / Power                                 |         | 25 Hp / 18.50 kW                                                                                                     |
| Miscellaneous                                                    |         |                                                                                                                      |
| Ground Pressure                                                  |         | 6.68 dan/cm2                                                                                                         |
| Hydraulic tank capacity                                          |         | 68.10 l                                                                                                              |
| Fuel tank                                                        |         | 37.90 l                                                                                                              |
| Sound pressure level (platform work station) (LpA)               |         | 79 dB                                                                                                                |
| Noise to environment (LwA)                                       |         | < 85 dB                                                                                                              |
| Vibration on hands/arms                                          |         | < 2.50 m/s²                                                                                                          |
| Standards compliance                                             |         |                                                                                                                      |
| This machine is in compliance with:                              |         | European directives: 2006/42/EC- Machinery<br>(revised EN280:2013) - 2004/108/EC (EMC) -<br>2006/95/EC (Low voltage) |