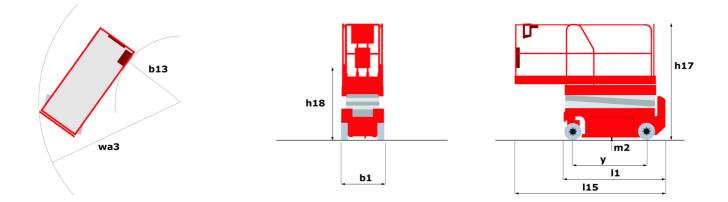

## 140 SC - Dimensional drawing

Technical sheet :

| Capacities                                                       |                                       | Metric                                                                                                            |
|------------------------------------------------------------------|---------------------------------------|-------------------------------------------------------------------------------------------------------------------|
| Vorking height                                                   | h21                                   | 14.20 m                                                                                                           |
| Platform height                                                  | h7                                    | 12.20 m                                                                                                           |
| Platform capacity                                                | 0                                     | 363 kg                                                                                                            |
| Max. capacity on the extension deck                              | 2                                     | 136 kg                                                                                                            |
| Number of people (indoor / outdoor)                              |                                       | 3/2                                                                                                               |
| Weight and dimensions                                            |                                       | 072                                                                                                               |
| Platform weight*                                                 |                                       | 5215 kg                                                                                                           |
| Platform dimensions (length x width)                             | lp / ep                               | 2.79 m x 1.60 m                                                                                                   |
| Platform dimensions with extension (length)                      |                                       | 4.31 m                                                                                                            |
| Overall length                                                   | 11                                    | 3.76 m                                                                                                            |
| Overall width                                                    | b1                                    | 1.75 m                                                                                                            |
| Overall height                                                   | h17                                   | 2.74 m                                                                                                            |
| Overall height (stowed)                                          | h18 ***                               | 2.08 m                                                                                                            |
| External turning radius                                          | Wa3                                   | 4.60 m                                                                                                            |
| Ground clearance at centre of wheelbase                          | m2                                    | 0.24 m                                                                                                            |
| Wheelbase                                                        | ···<br>V                              | 2.29 m                                                                                                            |
| Performances                                                     | , , , , , , , , , , , , , , , , , , , | 2.27 111                                                                                                          |
| Drive speed - stowed                                             |                                       | 5.60 km/h                                                                                                         |
| Drive speed - raised                                             |                                       | 0.40 km/h                                                                                                         |
| Raise speed (laden) / Lower speed (laden)                        |                                       | 69 s / 46 s                                                                                                       |
| Gradeability                                                     |                                       | 30 %                                                                                                              |
| Max outrigger leveling side to side                              |                                       | 11.70 °                                                                                                           |
| Indoor and outdoor max Tilt Rating (Fore and Aft / Side-to-Side) |                                       | 3°/2°                                                                                                             |
| Wheels                                                           |                                       |                                                                                                                   |
| Tires type                                                       |                                       | Foam-filled                                                                                                       |
| Drive wheels (front / rear)                                      |                                       | 2/2                                                                                                               |
| Steering wheels (front / rear)                                   |                                       | 2/0                                                                                                               |
| Braking wheels (front / rear)                                    |                                       | 2/2                                                                                                               |
| Engine/Battery                                                   |                                       |                                                                                                                   |
| Engine brand / model                                             |                                       | Kubota - D1105                                                                                                    |
| Engine norm                                                      |                                       | Tier 4 final                                                                                                      |
| I.C. Engine power rating / Power                                 |                                       | 25 Hp / 18.50 kW                                                                                                  |
| Miscellaneous                                                    |                                       |                                                                                                                   |
| Ground Pressure                                                  |                                       | 6.68 dan/cm2                                                                                                      |
| Hydraulic tank capacity                                          |                                       | 68.10 l                                                                                                           |
| Fuel tank                                                        |                                       | 37.90 l                                                                                                           |
| Sound pressure level (platform work station) (LpA)               |                                       | 79 dB                                                                                                             |
| Noise to environment (LwA)                                       |                                       | < 85 dB                                                                                                           |
| Vibration on hands/arms                                          |                                       | < 2.50 m/s²                                                                                                       |
| Standards compliance                                             |                                       |                                                                                                                   |
| This machine is in compliance with:                              |                                       | European directives: 2006/42/EC- Machiner<br>(revised EN280:2013) - 2004/108/EC (EMC)<br>2006/95/EC (Low voltage) |