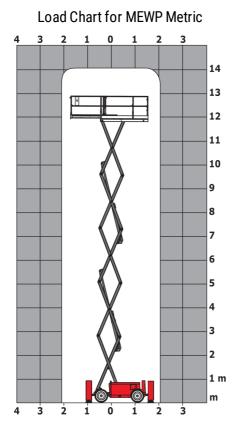

|
| Vibration on hands/arms                                          |                                       | < 2.50 m/s²                                                                                                       |
| Standards compliance                                             |                                       |                                                                                                                   |
| This machine is in compliance with:                              |                                       | European directives: 2006/42/EC- Machiner<br>(revised EN280:2013) - 2004/108/EC (EMC)<br>2006/95/EC (Low voltage) |

\*\*\* With folded guardrail

## 140 SC - Load chart



## 140 SC - Dimensional drawing



## Equipment

| Standard                                                                    |
|-----------------------------------------------------------------------------|
| 230V Predisposition                                                         |
| 4 wheel drive                                                               |
| Anti-slip platform surface                                                  |
| Audible alarm and illuminated indicator lamp (leveling, overload, lowering) |
| CAN bus technology                                                          |
| Emergency stop button in platform and on frame                              |
| Engine mounted on sliding platform                                          |
| Fixed anti-shearing protect