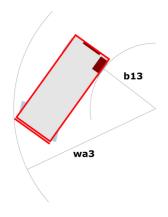

### 140 SC - Dimensional drawing

# 140 SC

|                                                                  | 140 SC ( | Created on June 3, 2025 at 2:12 AM UTC                                                                               |
|------------------------------------------------------------------|----------|----------------------------------------------------------------------------------------------------------------------|
| Capacities                                                       |          | Metric                                                                                                               |
| Working height                                                   | h21      | 14.20 m                                                                                                              |
| Platform height                                                  | h7       | 12.20 m                                                                                                              |
| Platform capacity                                                | Q        | 363 kg                                                                                                               |
| Max. capacity on the extension deck                              |          | 136 kg                                                                                                               |
| Number of people (indoor / outdoor)                              |          | 3 / 2                                                                                                                |
| Weight and dimensions                                            |          |                                                                                                                      |
| Platform weight*                                                 |          | 5215 kg                                                                                                              |
| Platform dimensions (length x width)                             | lp / ep  | 2.79 m x 1.60 m                                                                                                      |
| Platform dimensions with extension (length)                      |          | 4.31 m                                                                                                               |
| Overall length                                                   | l1       | 3.76 m                                                                                                               |
| Overall width                                                    | b1       | 1.75 m                                                                                                               |
| Overall height                                                   | h17      | 2.74 m                                                                                                               |
| Overall height (stowed)                                          | h18 ***  | 2.08 m                                                                                                               |
| External turning radius                                          | Wa3      | 4.60 m                                                                                                               |
| Ground clearance at centre of wheelbase                          | m2       | 0.24 m                                                                                                               |
| Wheelbase                                                        | у        | 2.29 m                                                                                                               |
| Performances                                                     |          |                                                                                                                      |
| Drive speed - stowed                                             |          | 5.60 km/h                                                                                                            |
| Drive speed - raised                                             |          | 0.40 km/h                                                                                                            |
| Raise speed (laden) / Lower speed (laden)                        |          | 69 s / 46 s                                                                                                          |
| Gradeability                                                     |          | 30 %                                                                                                                 |
| Max outrigger leveling side to side                              |          | 11.70 °                                                                                                              |
| Indoor and outdoor max Tilt Rating (Fore and Aft / Side-to-Side) |          | 3°/2°                                                                                                                |
| Wheels                                                           |          |                                                                                                                      |
| Tires type                                                       |          | Foam-filled                                                                                                          |
| Drive wheels (front / rear)                                      |          | 2 / 2                                                                                                                |
| Steering wheels (front / rear)                                   |          | 2 / 0                                                                                                                |
| Braking wheels (front / rear)                                    |          | 2 / 2                                                                                                                |
| Engine/Battery                                                   |          |                                                                                                                      |
| Engine brand / model                                             |          | Kubota - D1105                                                                                                       |
| Engine norm                                                      |          | Tier 4 final                                                                                                         |
| I.C. Engine power rating / Power                                 |          | 25 Hp / 18.50 kW                                                                                                     |
| Miscellaneous                                                    |          |                                                                                                                      |
| Ground Pressure                                                  |          | 6.68 dan/cm2                                                                                                         |
| Hydraulic tank capacity                                          |          | 68.10 l                                                                                                              |
| Fuel tank                                                        |          | 37.90 l                                                                                                              |
| Sound pressure level (platform work station) (LpA)               |          | 79 dB                                                                                                                |
| Noise to environment (LwA)                                       |          | < 85 dB                                                                                                              |
| Vibration on hands/arms                                          |          | < 2.50 m/s²                                                                                                          |
| Standards compliance                                             |          |                                                                                                                      |
| This machine is in compliance with:                              |          | European directives: 2006/42/EC- Machinery<br>(revised EN280:2013) - 2004/108/EC (EMC) -<br>2006/95/EC (Low voltage) |