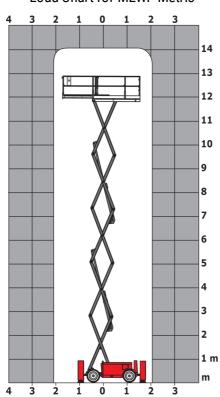

|
| Vibration on hands/arms                                          |          | < 2.50 m/s²                                                                                                          |
| Standards compliance                                             |          |                                                                                                                      |
| This machine is in compliance with:                              |          | European directives: 2006/42/EC- Machinery<br>(revised EN280:2013) - 2004/108/EC (EMC) -<br>2006/95/EC (Low voltage) |

<sup>\*\*\*</sup> With folded guardrail

### 140 SC - Load chart

### Load Chart for MEWP Metric



### 140 SC - Dimensional drawing







## **Equipment**

| Standard                                                                    |
|-----------------------------------------------------------------------------|
| 230V Predisposition                                                         |
| 4 wheel drive                                                               |
| Anti-slip platform surface                                                  |
| Audible alarm and illuminated indicator lamp (leveling, overload, lowering) |
| CAN bus technology                                                          |
| Emergency stop button in platform and on frame                              |
| Engine mounted on sliding platform                                          |
| Fixed anti-shearin