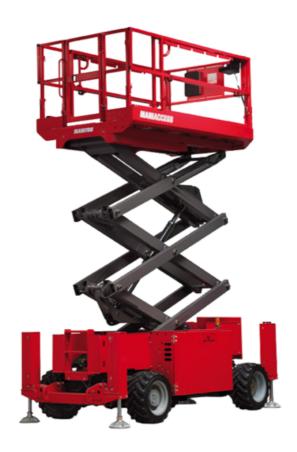

# 140 SC

|                                                                  | 140 SC ( | Created on June 3, 2025 at 2:12 AM UTC                                                                               |
|------------------------------------------------------------------|----------|----------------------------------------------------------------------------------------------------------------------|
| Capacities                                                       |          | Metric                                                                                                               |
| Working height                                                   | h21      | 14.20 m                                                                                                              |
| Platform height                                                  | h7       | 12.20 m                                                                                                              |
| Platform capacity                                                | Q        | 363 kg                                                                                                               |
| Max. capacity on the extension deck                              |          | 136 kg                                                                                                               |
| Number of people (indoor / outdoor)                              |          | 3 / 2                                                                                                                |
| Weight and dimensions                                            |          |                                                                                                                      |
| Platform weight*                                                 |          | 5215 kg                                                                                                              |
| Platform dimensions (length x width)                             | lp / ep  | 2.79 m x 1.60 m                                                                                                      |
| Platform dimensions with extension (length)                      |          | 4.31 m                                                                                                               |
| Overall length                                                   | l1       | 3.76 m                                                                                                               |
| Overall width                                                    | b1       | 1.75 m                                                                                                               |
| Overall height                                                   | h17      | 2.74 m                                                                                                               |
| Overall height (stowed)                                          | h18 ***  | 2.08 m                                                                                                               |
| External turning radius                                          | Wa3      | 4.60 m                                                                                                               |
| Ground clearance at centre of wheelbase                          | m2       | 0.24 m                                                                                                               |
| Wheelbase                                                        | у        | 2.29 m                                                                                                               |
| Performances                                                     |          |                                                                                                                      |
| Drive speed - stowed                                             |          | 5.60 km/h                                                                                                            |
| Drive speed - raised                                             |          | 0.40 km/h                                                                                                            |
| Raise speed (laden) / Lower speed (laden)                        |          | 69 s / 46 s                                                                                                          |
| Gradeability                                                     |          | 30 %                                                                                                                 |
| Max outrigger leveling side to side                              |          | 11.70 °                                                                                                              |
| Indoor and outdoor max Tilt Rating (Fore and Aft / Side-to-Side) |          | 3°/2°                                                                                                                |
| Wheels                                                           |          |                                                                                                                      |
| Tires type                                                       |          | Foam-filled                                                                                                          |
| Drive wheels (front / rear)                                      |          | 2 / 2                                                                                                                |
| Steering wheels (front / rear)                                   |          | 2 / 0                                                                                                                |
| Braking wheels (front / rear)                                    |          | 2 / 2                                                                                                                |
| Engine/Battery                                                   |          |                                                                                                                      |
| Engine brand / model                                             |          | Kubota - D1105                                                                                                       |
| Engine norm                                                      |          | Tier 4 final                                                                                                         |
| I.C. Engine power rating / Power                                 |          | 25 Hp / 18.50 kW                                                                                                     |
| Miscellaneous                                                    |          |                                                                                                                      |
| Ground Pressure                                                  |          | 6.68 dan/cm2                                                                                                         |
| Hydraulic tank capacity                                          |          | 68.10 l                                                                                                              |
| Fuel tank                                                        |          | 37.90 l                                                                                                              |
| Sound pressure level (platform work station) (LpA)               |          | 79 dB                                                                                                                |
| Noise to environment (LwA)                                       |          | < 85 dB                                                                                                              |
| Vibration on hands/arms                                          |          | < 2.50 m/s²                                                                                                          |
| Standards compliance                                             |          |                                                                                                                      |
| This machine is in compliance with:                              |          | European directives: 2006/42/EC- Machinery<br>(revised EN280:2013) - 2004/108/EC (EMC) -<br>2006/95/EC (Low voltage) |