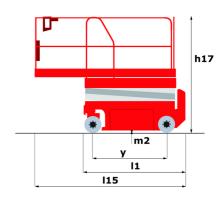

# 140 SC

|                                                                  | 140 SC ( | Created on June 3, 2025 at 2:12 AM UTC                                                                               |
|------------------------------------------------------------------|----------|----------------------------------------------------------------------------------------------------------------------|
| Capacities                                                       |          | Metric                                                                                                               |
| Working height                                                   | h21      | 14.20 m                                                                                                              |
| Platform height                                                  | h7       | 12.20 m                                                                                                              |
| Platform capacity                                                | Q        | 363 kg                                                                                                               |
| Max. capacity on the extension deck                              |          | 136 kg                                                                                                               |
| Number of people (indoor / outdoor)                              |          | 3 / 2                                                                                                                |
| Weight and dimensions                                            |          |                                                                                                                      |
| Platform weight*                                                 |          | 5215 kg                                                                                                              |
| Platform dimensions (length x width)                             | lp / ep  | 2.79 m x 1.60 m                                                                                                      |
| Platform dimensions with extension (length)                      |          | 4.31 m                                                                                                               |
| Overall length                                                   | l1       | 3.76 m                                                                                                               |
| Overall width                                                    | b1       | 1.75 m                                                                                                               |
| Overall height                                                   | h17      | 2.74 m                                                                                                               |
| Overall height (stowed)                                          | h18 ***  | 2.08 m                                                                                                               |
| External turning radius                                          | Wa3      | 4.60 m                                                                                                               |
| Ground clearance at centre of wheelbase                          | m2       | 0.24 m                                                                                                               |
| Wheelbase                                                        | у        | 2.29 m                                                                                                               |
| Performances                                                     |          |                                                                                                                      |
| Drive speed - stowed                                             |          | 5.60 km/h                                                                                                            |
| Drive speed - raised                                             |          | 0.40 km/h                                                                                                            |
| Raise speed (laden) / Lower speed (laden)                        |          | 69 s / 46 s                                                                                                          |
| Gradeability                                                     |          | 30 %                                                                                                                 |
| Max outrigger leveling side to side                              |          | 11.70 °                                                                                                              |
| Indoor and outdoor max Tilt Rating (Fore and Aft / Side-to-Side) |          | 3°/2°                                                                                                                |
| Wheels                                                           |          |                                                                                                                      |
| Tires type                                                       |          | Foam-filled                                                                                                          |
| Drive wheels (front / rear)                                      |          | 2 / 2                                                                                                                |
| Steering wheels (front / rear)                                   |          | 2 / 0                                                                                                                |
| Braking wheels (front / rear)                                    |          | 2 / 2                                                                                                                |
| Engine/Battery                                                   |          |                                                                                                                      |
| Engine brand / model                                             |          | Kubota - D1105                                                                                                       |
| Engine norm                                                      |          | Tier 4 final                                                                                                         |
| I.C. Engine power rating / Power                                 |          | 25 Hp / 18.50 kW                                                                                                     |
| Miscellaneous                                                    |          |                                                                                                                      |
| Ground Pressure                                                  |          | 6.68 dan/cm2                                                                                                         |
| Hydraulic tank capacity                                          |          | 68.10 l                                                                                                              |
| Fuel tank                                                        |          | 37.90 l                                                                                                              |
| Sound pressure level (platform work station) (LpA)               |          | 79 dB                                                                                                                |
| Noise to environment (LwA)                                       |          | < 85 dB                                                                                                              |
| Vibration on hands/arms                                          |          | < 2.50 m/s²                                                                                                          |
| Standards compliance                                             |          |                                                                                                                      |
| This machine is in compliance with:                              |          | European directives: 2006/42/EC- Machinery<br>(revised EN280:2013) - 2004/108/EC (EMC) -<br>2006/95/EC (Low voltage) |

### 140 SC - Dimensional drawing