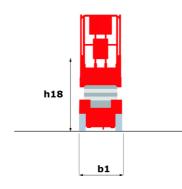

### 140 SC - Dimensional drawing

# 140 SC

|                                                                  | 140 SC ( | Created on June 3, 2025 at 2:12 AM UTC                                                                               |
|------------------------------------------------------------------|----------|----------------------------------------------------------------------------------------------------------------------|
| Capacities                                                       |          | Metric                                                                                                               |
| Working height                                                   | h21      | 14.20 m                                                                                                              |
| Platform height                                                  | h7       | 12.20 m                                                                                                              |
| Platform capacity                                                | Q        | 363 kg                                                                                                               |
| Max. capacity on the extension deck                              |          | 136 kg                                                                                                               |
| Number of people (indoor / outdoor)                              |          | 3 / 2                                                                                                                |
| Weight and dimensions                                            |          |                                                                                                                      |
| Platform weight*                                                 |          | 5215 kg                                                                                                              |
| Platform dimensions (length x width)                             | lp / ep  | 2.79 m x 1.60 m                                                                                                      |
| Platform dimensions with extension (length)                      |          | 4.31 m                                                                                                               |
| Overall length                                                   | l1       | 3.76 m                                                                                                               |
| Overall width                                                    | b1       | 1.75 m                                                                                                               |
| Overall height                                                   | h17      | 2.74 m                                                                                                               |
| Overall height (stowed)                                          | h18 ***  | 2.08 m                                                                                                               |
| External turning radius                                          | Wa3      | 4.60 m                                                                                                               |
| Ground clearance at centre of wheelbase                          | m2       | 0.24 m                                                                                                               |
| Wheelbase                                                        | у        | 2.29 m                                                                                                               |
| Performances                                                     |          |                                                                                                                      |
| Drive speed - stowed                                             |          | 5.60 km/h                                                                                                            |
| Drive speed - raised                                             |          | 0.40 km/h                                                                                                            |
| Raise speed (laden) / Lower speed (laden)                        |          | 69 s / 46 s                                                                                                          |
| Gradeability                                                     |          | 30 %                                                                                                                 |
| Max outrigger leveling side to side                              |          | 11.70 °                                                                                                              |
| Indoor and outdoor max Tilt Rating (Fore and Aft / Side-to-Side) |          | 3°/2°                                                                                                                |
| Wheels                                                           |          |                                                                                                                      |
| Tires type                                                       |          | Foam-filled                                                                                                          |
| Drive wheels (front / rear)                                      |          | 2 / 2                                                                                                                |
| Steering wheels (front / rear)                                   |          | 2 / 0                                                                                                                |
| Braking wheels (front / rear)                                    |          | 2 / 2                                                                                                                |
| Engine/Battery                                                   |          |                                                                                                                      |
| Engine brand / model                                             |          | Kubota - D1105                                                                                                       |
| Engine norm                                                      |          | Tier 4 final                                                                                                         |
| I.C. Engine power rating / Power                                 |          | 25 Hp / 18.50 kW                                                                                                     |
| Miscellaneous                                                    |          |                                                                                                                      |
| Ground Pressure                                                  |          | 6.68 dan/cm2                                                                                                         |
| Hydraulic tank capacity                                          |          | 68.10 l                                                                                                              |
| Fuel tank                                                        |          | 37.90 l                                                                                                              |
| Sound pressure level (platform work station) (LpA)               |          | 79 dB                                                                                                                |
| Noise to environment (LwA)                                       |          | < 85 dB                                                                                                              |
| Vibration on hands/arms                                          |          | < 2.50 m/s²                                                                                                          |
| Standards compliance                                             |          |                                                                                                                      |
| This machine is in compliance with:                              |          | European directives: 2006/42/EC- Machinery<br>(revised EN280:2013) - 2004/108/EC (EMC) -<br>2006/95/EC (Low voltage) |