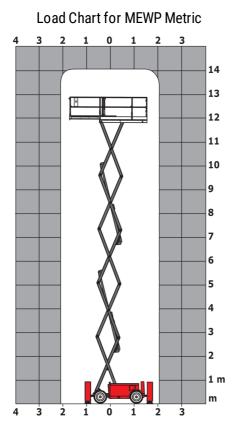

|         | < 85 dB                                                                                                           |
| Vibration on hands/arms                                          |         | < 2.50 m/s <sup>2</sup>                                                                                           |
| Standards compliance                                             |         |                                                                                                                   |
| This machine is in compliance with:                              |         | European directives: 2006/42/EC- Machiner<br>(revised EN280:2013) - 2004/108/EC (EMC)<br>2006/95/EC (Low voltage) |

\*\*\* With folded guardrail

## 140 SC - Load chart



## 140 SC - Dimensional drawing



## Equipment

| Standard                                                                    |
|-----------------------------------------------------------------------------|
| 230V Predisposition                                                         |
| 4 wheel drive                                                               |
| Anti-slip platform surface                                                  |
| Audible alarm and illuminated indicator lamp (leveling, overload, lowering) |
| CAN bus technology                                                          |
| Emergency stop button in platform and on frame                              |
| Engine mounted on sliding platform                                          |
| Fixed anti-shearing protect