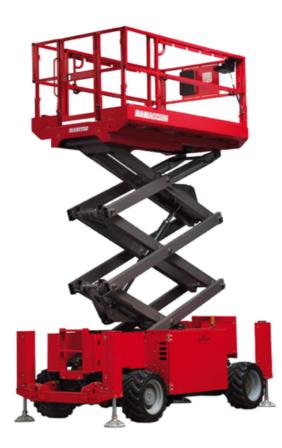

Technical sheet :

| Capacities                                                       |         | Metric                                                                                                            |
|------------------------------------------------------------------|---------|-------------------------------------------------------------------------------------------------------------------|
| Vorking height                                                   | h21     | 14.20 m                                                                                                           |
| Platform height                                                  | h7      | 12.20 m                                                                                                           |
| Platform capacity                                                | 0       | 363 kg                                                                                                            |
| Max. capacity on the extension deck                              | ų       | 136 kg                                                                                                            |
| Number of people (indoor / outdoor)                              |         | 3/2                                                                                                               |
| Weight and dimensions                                            |         | 572                                                                                                               |
| Platform weight*                                                 |         | 5215 kg                                                                                                           |
| Platform dimensions (length x width)                             | lp / ep | 2.79 m x 1.60 m                                                                                                   |
| Platform dimensions with extension (length)                      | ip / cp | 4.31 m                                                                                                            |
| Overall length                                                   | 1       | 3.76 m                                                                                                            |
| Overall width                                                    | b1      | 1.75 m                                                                                                            |
| Overall height                                                   | h17     | 2.74 m                                                                                                            |
| Overall height (stowed)                                          | h18 *** | 2.04 m                                                                                                            |
| External turning radius                                          | Wa3     | 4.60 m                                                                                                            |
| Ground clearance at centre of wheelbase                          | m2      | 0.24 m                                                                                                            |
| Wheelbase                                                        | V V     | 2.29 m                                                                                                            |
| Performances                                                     | y y     | 2.25 111                                                                                                          |
| Drive speed - stowed                                             |         | 5.60 km/h                                                                                                         |
| Drive speed - raised                                             |         | 0.40 km/h                                                                                                         |
| Raise speed (laden) / Lower speed (laden)                        |         | 69 s / 46 s                                                                                                       |
| Gradeability                                                     |         | 30 %                                                                                                              |
| Max outrigger leveling side to side                              |         | 11.70 °                                                                                                           |
| Indoor and outdoor max Tilt Rating (Fore and Aft / Side-to-Side) |         | 3°/2°                                                                                                             |
| Wheels                                                           |         | 5 7 2                                                                                                             |
| Tires type                                                       |         | Foam-filled                                                                                                       |
| Drive wheels (front / rear)                                      |         | 2/2                                                                                                               |
| Steering wheels (front / rear)                                   |         | 2/0                                                                                                               |
| Braking wheels (front / rear)                                    |         | 2/2                                                                                                               |
| Engine/Battery                                                   |         | <i>L   L</i>                                                                                                      |
| Engine brand / model                                             |         | Kubota - D1105                                                                                                    |
| Engine norm                                                      |         | Tier 4 final                                                                                                      |
| I.C. Engine power rating / Power                                 |         | 25 Hp / 18.50 kW                                                                                                  |
| Miscellaneous                                                    |         | 2011, 1, 10100 1.11                                                                                               |
| Ground Pressure                                                  |         | 6.68 dan/cm2                                                                                                      |
| Hydraulic tank capacity                                          |         | 68.10 l                                                                                                           |
| Fuel tank                                                        |         | 37.90 1                                                                                                           |
| Sound pressure level (platform work station) (LpA)               |         | 79 dB                                                                                                             |
| Noise to environment (LwA)                                       |         | < 85 dB                                                                                                           |
| Vibration on hands/arms                                          |         | < 2.50 m/s <sup>2</sup>                                                                                           |
| Standards compliance                                             |         |                                                                                                                   |
| This machine is in compliance with:                              |         | European directives: 2006/42/EC- Machiner<br>(revised EN280:2013) - 2004/108/EC (EMC)<br>2006/95/EC (Low voltage) |