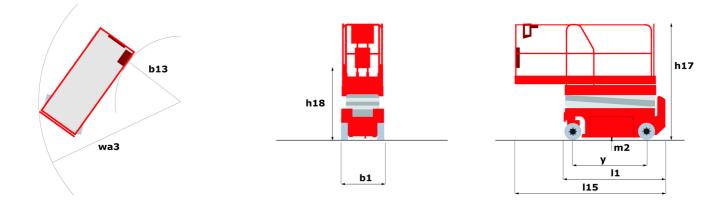

## 140 SC - Dimensional drawing

Technical sheet :

| Capacities                                                       |         | Metric                                                                                                            |
|------------------------------------------------------------------|---------|-------------------------------------------------------------------------------------------------------------------|
| Vorking height                                                   | h21     | 14.20 m                                                                                                           |
| Platform height                                                  | h7      | 12.20 m                                                                                                           |
| Platform capacity                                                | 0       | 363 kg                                                                                                            |
| Max. capacity on the extension deck                              | ų       | 136 kg                                                                                                            |
| Number of people (indoor / outdoor)                              |         | 3/2                                                                                                               |
| Weight and dimensions                                            |         | 572                                                                                                               |
| Platform weight*                                                 |         | 5215 kg                                                                                                           |
| Platform dimensions (length x width)                             | lp / ep | 2.79 m x 1.60 m                                                                                                   |
| Platform dimensions with extension (length)                      | ip / cp | 4.31 m                                                                                                            |
| Overall length                                                   | 1       | 3.76 m                                                                                                            |
| Overall width                                                    | b1      | 1.75 m                                                                                                            |
| Overall height                                                   | h17     | 2.74 m                                                                                                            |
| Overall height (stowed)                                          | h18 *** | 2.04 m                                                                                                            |
| External turning radius                                          | Wa3     | 4.60 m                                                                                                            |
| Ground clearance at centre of wheelbase                          | m2      | 0.24 m                                                                                                            |
| Wheelbase                                                        | V V     | 2.29 m                                                                                                            |
| Performances                                                     | y y     | 2.25 111                                                                                                          |
| Drive speed - stowed                                             |         | 5.60 km/h                                                                                                         |
| Drive speed - raised                                             |         | 0.40 km/h                                                                                                         |
| Raise speed (laden) / Lower speed (laden)                        |         | 69 s / 46 s                                                                                                       |
| Gradeability                                                     |         | 30 %                                                                                                              |
| Max outrigger leveling side to side                              |         | 11.70 °                                                                                                           |
| Indoor and outdoor max Tilt Rating (Fore and Aft / Side-to-Side) |         | 3°/2°                                                                                                             |
| Wheels                                                           |         | 5 7 2                                                                                                             |
| Tires type                                                       |         | Foam-filled                                                                                                       |
| Drive wheels (front / rear)                                      |         | 2/2                                                                                                               |
| Steering wheels (front / rear)                                   |         | 2/0                                                                                                               |
| Braking wheels (front / rear)                                    |         | 2/2                                                                                                               |
| Engine/Battery                                                   |         | <i>L   L</i>                                                                                                      |
| Engine brand / model                                             |         | Kubota - D1105                                                                                                    |
| Engine norm                                                      |         | Tier 4 final                                                                                                      |
| I.C. Engine power rating / Power                                 |         | 25 Hp / 18.50 kW                                                                                                  |
| Miscellaneous                                                    |         | 2011, 1, 10100 1.11                                                                                               |
| Ground Pressure                                                  |         | 6.68 dan/cm2                                                                                                      |
| Hydraulic tank capacity                                          |         | 68.10 l                                                                                                           |
| Fuel tank                                                        |         | 37.90 1                                                                                                           |
| Sound pressure level (platform work station) (LpA)               |         | 79 dB                                                                                                             |
| Noise to environment (LwA)                                       |         | < 85 dB                                                                                                           |
| Vibration on hands/arms                                          |         | < 2.50 m/s <sup>2</sup>                                                                                           |
| Standards compliance                                             |         |                                                                                                                   |
| This machine is in compliance with:                              |         | European directives: 2006/42/EC- Machiner<br>(revised EN280:2013) - 2004/108/EC (EMC)<br>2006/95/EC (Low voltage) |