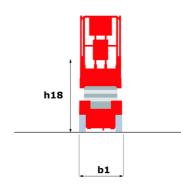

## 140 SC - Dimensional drawing

# 140 SC

|                                                                 | 140 SC  | Created on June 3, 2025 at 2:42 AM L                                                                                 |
|-----------------------------------------------------------------|---------|----------------------------------------------------------------------------------------------------------------------|
| Capacities                                                      |         | Metric                                                                                                               |
| Working height                                                  | h21     | 14.20 m                                                                                                              |
| Platform height                                                 | h7      | 12.20 m                                                                                                              |
| Platform capacity                                               | Q       | 363 kg                                                                                                               |
| Max. capacity on the extension deck                             |         | 136 kg                                                                                                               |
| Number of people (indoor / outdoor)                             |         | 3 / 2                                                                                                                |
| Weight and dimensions                                           |         |                                                                                                                      |
| Platform weight*                                                |         | 5215 kg                                                                                                              |
| Platform dimensions (length x width)                            | lp / ep | 2.79 m x 1.60 m                                                                                                      |
| Platform dimensions with extension (length)                     |         | 4.31 m                                                                                                               |
| Overall length                                                  | l1      | 3.76 m                                                                                                               |
| Overall width                                                   | b1      | 1.75 m                                                                                                               |
| Overall height                                                  | h17     | 2.74 m                                                                                                               |
| Overall height (stowed)                                         | h18 *** | 2.08 m                                                                                                               |
| external turning radius                                         | Wa3     | 4.60 m                                                                                                               |
| Fround clearance at centre of wheelbase                         | m2      | 0.24 m                                                                                                               |
| Vheelbase                                                       | У       | 2.29 m                                                                                                               |
| Performances                                                    |         |                                                                                                                      |
| Trive speed - stowed                                            |         | 5.60 km/h                                                                                                            |
| rive speed - raised                                             |         | 0.40 km/h                                                                                                            |
| aise speed (laden) / Lower speed (laden)                        |         | 69 s / 46 s                                                                                                          |
| Sradeability                                                    |         | 30 %                                                                                                                 |
| Max outrigger leveling side to side                             |         | 11.70 °                                                                                                              |
| ndoor and outdoor max Tilt Rating (Fore and Aft / Side-to-Side) |         | 3°/2°                                                                                                                |
| Vheels .                                                        |         |                                                                                                                      |
| ires type                                                       |         | Foam-filled                                                                                                          |
| trive wheels (front / rear)                                     |         | 2 / 2                                                                                                                |
| teering wheels (front / rear)                                   |         | 2 / 0                                                                                                                |
| Braking wheels (front / rear)                                   |         | 2 / 2                                                                                                                |
| ingine/Battery                                                  |         |                                                                                                                      |
| ingine brand / model                                            |         | Kubota - D1105                                                                                                       |
| ingine norm                                                     |         | Tier 4 final                                                                                                         |
| .C. Engine power rating / Power                                 |         | 25 Hp / 18.50 kW                                                                                                     |
| Miscellaneous                                                   |         | ·                                                                                                                    |
| Ground Pressure                                                 |         | 6.68 dan/cm2                                                                                                         |
| lydraulic tank capacity                                         |         | 68.10 I                                                                                                              |
| uel tank                                                        |         | 37.90 I                                                                                                              |
| Sound pressure level (platform work station) (LpA)              |         | 79 dB                                                                                                                |
| loise to environment (LwA)                                      |         | < 85 dB                                                                                                              |
| /ibration on hands/arms                                         |         | < 2.50 m/s²                                                                                                          |
| Standards compliance                                            |         |                                                                                                                      |
| his machine is in compliance with:                              |         | European directives: 2006/42/EC- Machinery<br>(revised EN280:2013) - 2004/108/EC (EMC) -<br>2006/95/EC (Low voltage) |