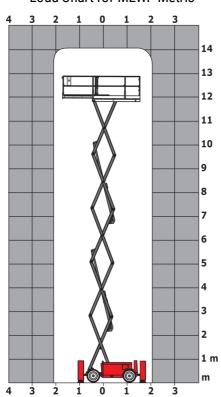

|
| /ibration on hands/arms                                         |         | < 2.50 m/s²                                                                                                          |
| Standards compliance                                            |         |                                                                                                                      |
| his machine is in compliance with:                              |         | European directives: 2006/42/EC- Machinery<br>(revised EN280:2013) - 2004/108/EC (EMC) -<br>2006/95/EC (Low voltage) |

<sup>\*\*\*</sup> With folded guardrail

### 140 SC - Load chart

#### Load Chart for MEWP Metric



## 140 SC - Dimensional drawing







# **Equipment**

| Standard                                                                    |
|-----------------------------------------------------------------------------|
| 230V Predisposition                                                         |
| 4 wheel drive                                                               |
| Anti-slip platform surface                                                  |
| Audible alarm and illuminated indicator lamp (leveling, overload, lowering) |
| CAN bus technology                                                          |
| Emergency stop button in platform and on frame                              |
| Engine mounted on sliding platform                                          |
| Fixed anti-shearing