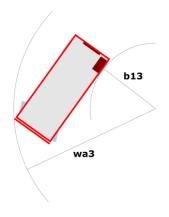

## 140 SC - Dimensional drawing

# 140 SC

|                                                                 | 140 SC  | Created on June 3, 2025 at 2:42 AM L                                                                                 |
|-----------------------------------------------------------------|---------|----------------------------------------------------------------------------------------------------------------------|
| Capacities                                                      |         | Metric                                                                                                               |
| Working height                                                  | h21     | 14.20 m                                                                                                              |
| Platform height                                                 | h7      | 12.20 m                                                                                                              |
| Platform capacity                                               | Q       | 363 kg                                                                                                               |
| Max. capacity on the extension deck                             |         | 136 kg                                                                                                               |
| Number of people (indoor / outdoor)                             |         | 3 / 2                                                                                                                |
| Weight and dimensions                                           |         |                                                                                                                      |
| Platform weight*                                                |         | 5215 kg                                                                                                              |
| Platform dimensions (length x width)                            | lp / ep | 2.79 m x 1.60 m                                                                                                      |
| Platform dimensions with extension (length)                     |         | 4.31 m                                                                                                               |
| Overall length                                                  | l1      | 3.76 m                                                                                                               |
| Overall width                                                   | b1      | 1.75 m                                                                                                               |
| Overall height                                                  | h17     | 2.74 m                                                                                                               |
| Overall height (stowed)                                         | h18 *** | 2.08 m                                                                                                               |
| external turning radius                                         | Wa3     | 4.60 m                                                                                                               |
| Fround clearance at centre of wheelbase                         | m2      | 0.24 m                                                                                                               |
| Vheelbase                                                       | У       | 2.29 m                                                                                                               |
| Performances                                                    |         |                                                                                                                      |
| Trive speed - stowed                                            |         | 5.60 km/h                                                                                                            |
| rive speed - raised                                             |         | 0.40 km/h                                                                                                            |
| aise speed (laden) / Lower speed (laden)                        |         | 69 s / 46 s                                                                                                          |
| Sradeability                                                    |         | 30 %                                                                                                                 |
| Max outrigger leveling side to side                             |         | 11.70 °                                                                                                              |
| ndoor and outdoor max Tilt Rating (Fore and Aft / Side-to-Side) |         | 3°/2°                                                                                                                |
| Vheels .                                                        |         |                                                                                                                      |
| ires type                                                       |         | Foam-filled                                                                                                          |
| trive wheels (front / rear)                                     |         | 2 / 2                                                                                                                |
| teering wheels (front / rear)                                   |         | 2 / 0                                                                                                                |
| Braking wheels (front / rear)                                   |         | 2 / 2                                                                                                                |
| ingine/Battery                                                  |         |                                                                                                                      |
| ingine brand / model                                            |         | Kubota - D1105                                                                                                       |
| ingine norm                                                     |         | Tier 4 final                                                                                                         |
| .C. Engine power rating / Power                                 |         | 25 Hp / 18.50 kW                                                                                                     |
| Miscellaneous                                                   |         | ·                                                                                                                    |
| Ground Pressure                                                 |         | 6.68 dan/cm2                                                                                                         |
| lydraulic tank capacity                                         |         | 68.10 I                                                                                                              |
| uel tank                                                        |         | 37.90 I                                                                                                              |
| Sound pressure level (platform work station) (LpA)              |         | 79 dB                                                                                                                |
| loise to environment (LwA)                                      |         | < 85 dB                                                                                                              |
| /ibration on hands/arms                                         |         | < 2.50 m/s²                                                                                                          |
| Standards compliance                                            |         |                                                                                                                      |
| his machine is in compliance with:                              |         | European directives: 2006/42/EC- Machinery<br>(revised EN280:2013) - 2004/108/EC (EMC) -<br>2006/95/EC (Low voltage) |