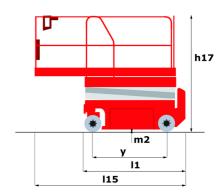

# 140 SC

|                                                                 | 140 SC  | Created on June 3, 2025 at 2:42 AM L                                                                                 |
|-----------------------------------------------------------------|---------|----------------------------------------------------------------------------------------------------------------------|
| Capacities                                                      |         | Metric                                                                                                               |
| Working height                                                  | h21     | 14.20 m                                                                                                              |
| Platform height                                                 | h7      | 12.20 m                                                                                                              |
| Platform capacity                                               | Q       | 363 kg                                                                                                               |
| Max. capacity on the extension deck                             |         | 136 kg                                                                                                               |
| Number of people (indoor / outdoor)                             |         | 3 / 2                                                                                                                |
| Weight and dimensions                                           |         |                                                                                                                      |
| Platform weight*                                                |         | 5215 kg                                                                                                              |
| Platform dimensions (length x width)                            | lp / ep | 2.79 m x 1.60 m                                                                                                      |
| Platform dimensions with extension (length)                     |         | 4.31 m                                                                                                               |
| Overall length                                                  | l1      | 3.76 m                                                                                                               |
| Overall width                                                   | b1      | 1.75 m                                                                                                               |
| Overall height                                                  | h17     | 2.74 m                                                                                                               |
| Overall height (stowed)                                         | h18 *** | 2.08 m                                                                                                               |
| external turning radius                                         | Wa3     | 4.60 m                                                                                                               |
| Fround clearance at centre of wheelbase                         | m2      | 0.24 m                                                                                                               |
| Vheelbase                                                       | У       | 2.29 m                                                                                                               |
| Performances                                                    |         |                                                                                                                      |
| Trive speed - stowed                                            |         | 5.60 km/h                                                                                                            |
| rive speed - raised                                             |         | 0.40 km/h                                                                                                            |
| aise speed (laden) / Lower speed (laden)                        |         | 69 s / 46 s                                                                                                          |
| Sradeability                                                    |         | 30 %                                                                                                                 |
| Max outrigger leveling side to side                             |         | 11.70 °                                                                                                              |
| ndoor and outdoor max Tilt Rating (Fore and Aft / Side-to-Side) |         | 3°/2°                                                                                                                |
| Vheels .                                                        |         |                                                                                                                      |
| ires type                                                       |         | Foam-filled                                                                                                          |
| trive wheels (front / rear)                                     |         | 2 / 2                                                                                                                |
| teering wheels (front / rear)                                   |         | 2 / 0                                                                                                                |
| Braking wheels (front / rear)                                   |         | 2 / 2                                                                                                                |
| ingine/Battery                                                  |         |                                                                                                                      |
| ingine brand / model                                            |         | Kubota - D1105                                                                                                       |
| ingine norm                                                     |         | Tier 4 final                                                                                                         |
| .C. Engine power rating / Power                                 |         | 25 Hp / 18.50 kW                                                                                                     |
| Miscellaneous                                                   |         | ·                                                                                                                    |
| Ground Pressure                                                 |         | 6.68 dan/cm2                                                                                                         |
| lydraulic tank capacity                                         |         | 68.10 I                                                                                                              |
| uel tank                                                        |         | 37.90 I                                                                                                              |
| Sound pressure level (platform work station) (LpA)              |         | 79 dB                                                                                                                |
| loise to environment (LwA)                                      |         | < 85 dB                                                                                                              |
| /ibration on hands/arms                                         |         | < 2.50 m/s²                                                                                                          |
| Standards compliance                                            |         |                                                                                                                      |
| his machine is in compliance with:                              |         | European directives: 2006/42/EC- Machinery<br>(revised EN280:2013) - 2004/108/EC (EMC) -<br>2006/95/EC (Low voltage) |

## 140 SC - Dimensional drawing