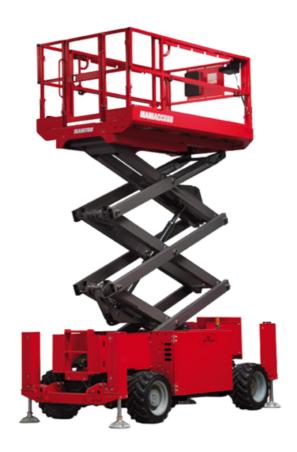

# 140 SC

|                                                                 | 140 SC  | Created on June 3, 2025 at 2:42 AM L                                                                                 |
|-----------------------------------------------------------------|---------|----------------------------------------------------------------------------------------------------------------------|
| Capacities                                                      |         | Metric                                                                                                               |
| Working height                                                  | h21     | 14.20 m                                                                                                              |
| Platform height                                                 | h7      | 12.20 m                                                                                                              |
| Platform capacity                                               | Q       | 363 kg                                                                                                               |
| Max. capacity on the extension deck                             |         | 136 kg                                                                                                               |
| Number of people (indoor / outdoor)                             |         | 3 / 2                                                                                                                |
| Weight and dimensions                                           |         |                                                                                                                      |
| Platform weight*                                                |         | 5215 kg                                                                                                              |
| Platform dimensions (length x width)                            | lp / ep | 2.79 m x 1.60 m                                                                                                      |
| Platform dimensions with extension (length)                     |         | 4.31 m                                                                                                               |
| Overall length                                                  | l1      | 3.76 m                                                                                                               |
| Overall width                                                   | b1      | 1.75 m                                                                                                               |
| Overall height                                                  | h17     | 2.74 m                                                                                                               |
| Overall height (stowed)                                         | h18 *** | 2.08 m                                                                                                               |
| external turning radius                                         | Wa3     | 4.60 m                                                                                                               |
| Fround clearance at centre of wheelbase                         | m2      | 0.24 m                                                                                                               |
| Vheelbase                                                       | У       | 2.29 m                                                                                                               |
| Performances                                                    |         |                                                                                                                      |
| Trive speed - stowed                                            |         | 5.60 km/h                                                                                                            |
| rive speed - raised                                             |         | 0.40 km/h                                                                                                            |
| aise speed (laden) / Lower speed (laden)                        |         | 69 s / 46 s                                                                                                          |
| Sradeability                                                    |         | 30 %                                                                                                                 |
| Max outrigger leveling side to side                             |         | 11.70 °                                                                                                              |
| ndoor and outdoor max Tilt Rating (Fore and Aft / Side-to-Side) |         | 3°/2°                                                                                                                |
| Vheels .                                                        |         |                                                                                                                      |
| ires type                                                       |         | Foam-filled                                                                                                          |
| trive wheels (front / rear)                                     |         | 2 / 2                                                                                                                |
| teering wheels (front / rear)                                   |         | 2 / 0                                                                                                                |
| Braking wheels (front / rear)                                   |         | 2 / 2                                                                                                                |
| ingine/Battery                                                  |         |                                                                                                                      |
| ingine brand / model                                            |         | Kubota - D1105                                                                                                       |
| ingine norm                                                     |         | Tier 4 final                                                                                                         |
| .C. Engine power rating / Power                                 |         | 25 Hp / 18.50 kW                                                                                                     |
| Miscellaneous                                                   |         | ·                                                                                                                    |
| Ground Pressure                                                 |         | 6.68 dan/cm2                                                                                                         |
| lydraulic tank capacity                                         |         | 68.10 I                                                                                                              |
| uel tank                                                        |         | 37.90 I                                                                                                              |
| Sound pressure level (platform work station) (LpA)              |         | 79 dB                                                                                                                |
| loise to environment (LwA)                                      |         | < 85 dB                                                                                                              |
| /ibration on hands/arms                                         |         | < 2.50 m/s²                                                                                                          |
| Standards compliance                                            |         |                                                                                                                      |
| his machine is in compliance with:                              |         | European directives: 2006/42/EC- Machinery<br>(revised EN280:2013) - 2004/108/EC (EMC) -<br>2006/95/EC (Low voltage) |