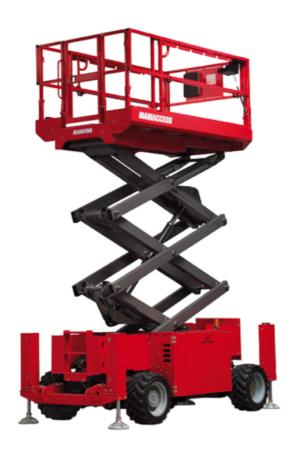

Technical sheet:

# 140 SC

|                                              | 140 SC Crea | ted on May 20, 2024 at 3:57:52 PM UTC                                                                                |
|----------------------------------------------|-------------|----------------------------------------------------------------------------------------------------------------------|
| Capacities                                   |             | Metric                                                                                                               |
| Working height                               | h21         | 14.20 m                                                                                                              |
| Platform height                              | h7          | 12.20 m                                                                                                              |
| Platform capacity                            | Q           | 363 kg                                                                                                               |
| Max. capacity on the extension deck          |             | 136 kg                                                                                                               |
| Number of people (indoor / outdoor)          |             | 3 / 2                                                                                                                |
| Weight and dimensions                        |             |                                                                                                                      |
| Platform weight*                             |             | 5215 kg                                                                                                              |
| Platform dimensions (length x width)         | lp / ep     | 2.79 m x 1.60 m                                                                                                      |
| Platform dimensions with extension (length)  |             | 4.31 m                                                                                                               |
| Overall length                               | l1          | 3.76 m                                                                                                               |
| Overall width                                | b1          | 1.75 m                                                                                                               |
| Overall height                               | h17         | 2.74 m                                                                                                               |
| Overall height (stowed)                      | h18         | 2.08 m                                                                                                               |
| External turning radius                      | Wa3         | 4.60 m                                                                                                               |
| Ground clearance at centre of wheelbase      | m2          | 0.24 m                                                                                                               |
| Wheelbase                                    | у           | 2.29 m                                                                                                               |
| Performances                                 |             |                                                                                                                      |
| Drive speed - stowed                         |             | 5.60 km/h                                                                                                            |
| Drive speed - raised                         |             | 0.40 km/h                                                                                                            |
| Raise speed (laden) / Lower speed (laden)    |             | 69 s / 46 s                                                                                                          |
| Gradeability                                 |             | 30 %                                                                                                                 |
| Max outrigger leveling side to side          |             | 11.70 °                                                                                                              |
| Permissible leveling (front / side)          |             | 3°/2°                                                                                                                |
| Wheels                                       |             |                                                                                                                      |
| Tires type                                   |             | Foam-filled                                                                                                          |
| Drive wheels (front / rear)                  |             | 2/2                                                                                                                  |
| Steering wheels (front / rear)               |             | 2 / 0                                                                                                                |
| Braking wheels (front / rear)                |             | 2 / 2                                                                                                                |
| Engine/Battery                               |             |                                                                                                                      |
| Engine brand / model                         |             | Kubota - D1105                                                                                                       |
| Engine norm                                  |             | Tier 4 final                                                                                                         |
| I.C. Engine power rating / Power             |             | 25 Hp / 18.50 kW                                                                                                     |
| Miscellaneous                                |             |                                                                                                                      |
| Ground Pressure                              |             | 6.68 dan/cm2                                                                                                         |
| Hydraulic oil tank capacity                  |             | 68.10 l                                                                                                              |
| Fuel tank                                    |             | 37.90 l                                                                                                              |
| Sound pressure level (platform work station) |             | 79 dB                                                                                                                |
| Noise to environment (LwA)                   |             | < 85 dB                                                                                                              |
| Vibration on hands/arms                      |             | < 2.50 m/s²                                                                                                          |
| Standards compliance                         |             |                                                                                                                      |
| This machine is in compliance with:          |             | European directives: 2006/42/EC- Machinery<br>(revised EN280:2013) - 2004/108/EC (EMC) -<br>2006/95/EC (Low voltage) |