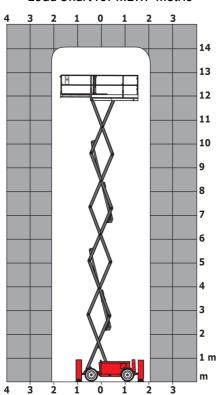

wA)                   |             | < 85 dB                                                                                                              |
| Vibration on hands/arms                      |             | < 2.50 m/s²                                                                                                          |
| Standards compliance                         |             |                                                                                                                      |
| This machine is in compliance with:          |             | European directives: 2006/42/EC- Machinery<br>(revised EN280:2013) - 2004/108/EC (EMC) -<br>2006/95/EC (Low voltage) |

<sup>\*\*</sup> With folded guardrail

### 140 SC - Load chart

### Load Chart for MEWP Metric



### 140 SC - Dimensional drawing



## **Equipment**

| Standard                                                                    |  |
|-----------------------------------------------------------------------------|--|
| 230V Predisposition                                                         |  |
| 4 wheel drive                                                               |  |
| Anti-slip platform surface                                                  |  |
| Audible alarm and illuminated indicator lamp (leveling, overload, lowering) |  |
| CAN bus technology                                                          |  |
| Emergency stop button in platform and on frame                              |  |
| Engine mounted on sliding platform                                          |