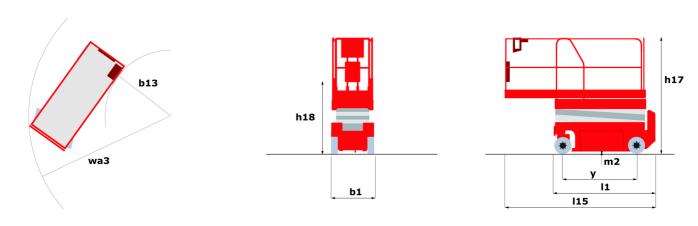

### 140 SC - Dimensional drawing

# 140 SC

|                                              | 140 SC Crea | ted on May 20, 2024 at 3:57:52 PM UTC                                                                                |
|----------------------------------------------|-------------|----------------------------------------------------------------------------------------------------------------------|
| Capacities                                   |             | Metric                                                                                                               |
| Working height                               | h21         | 14.20 m                                                                                                              |
| Platform height                              | h7          | 12.20 m                                                                                                              |
| Platform capacity                            | Q           | 363 kg                                                                                                               |
| Max. capacity on the extension deck          |             | 136 kg                                                                                                               |
| Number of people (indoor / outdoor)          |             | 3 / 2                                                                                                                |
| Weight and dimensions                        |             |                                                                                                                      |
| Platform weight*                             |             | 5215 kg                                                                                                              |
| Platform dimensions (length x width)         | lp / ep     | 2.79 m x 1.60 m                                                                                                      |
| Platform dimensions with extension (length)  |             | 4.31 m                                                                                                               |
| Overall length                               | l1          | 3.76 m                                                                                                               |
| Overall width                                | b1          | 1.75 m                                                                                                               |
| Overall height                               | h17         | 2.74 m                                                                                                               |
| Overall height (stowed)                      | h18         | 2.08 m                                                                                                               |
| External turning radius                      | Wa3         | 4.60 m                                                                                                               |
| Ground clearance at centre of wheelbase      | m2          | 0.24 m                                                                                                               |
| Wheelbase                                    | у           | 2.29 m                                                                                                               |
| Performances                                 |             |                                                                                                                      |
| Drive speed - stowed                         |             | 5.60 km/h                                                                                                            |
| Drive speed - raised                         |             | 0.40 km/h                                                                                                            |
| Raise speed (laden) / Lower speed (laden)    |             | 69 s / 46 s                                                                                                          |
| Gradeability                                 |             | 30 %                                                                                                                 |
| Max outrigger leveling side to side          |             | 11.70 °                                                                                                              |
| Permissible leveling (front / side)          |             | 3°/2°                                                                                                                |
| Wheels                                       |             |                                                                                                                      |
| Tires type                                   |             | Foam-filled                                                                                                          |
| Drive wheels (front / rear)                  |             | 2/2                                                                                                                  |
| Steering wheels (front / rear)               |             | 2 / 0                                                                                                                |
| Braking wheels (front / rear)                |             | 2 / 2                                                                                                                |
| Engine/Battery                               |             |                                                                                                                      |
| Engine brand / model                         |             | Kubota - D1105                                                                                                       |
| Engine norm                                  |             | Tier 4 final                                                                                                         |
| I.C. Engine power rating / Power             |             | 25 Hp / 18.50 kW                                                                                                     |
| Miscellaneous                                |             |                                                                                                                      |
| Ground Pressure                              |             | 6.68 dan/cm2                                                                                                         |
| Hydraulic oil tank capacity                  |             | 68.10 l                                                                                                              |
| Fuel tank                                    |             | 37.90 l                                                                                                              |
| Sound pressure level (platform work station) |             | 79 dB                                                                                                                |
| Noise to environment (LwA)                   |             | < 85 dB                                                                                                              |
| Vibration on hands/arms                      |             | < 2.50 m/s²                                                                                                          |
| Standards compliance                         |             |                                                                                                                      |
| This machine is in compliance with:          |             | European directives: 2006/42/EC- Machinery<br>(revised EN280:2013) - 2004/108/EC (EMC) -<br>2006/95/EC (Low voltage) |